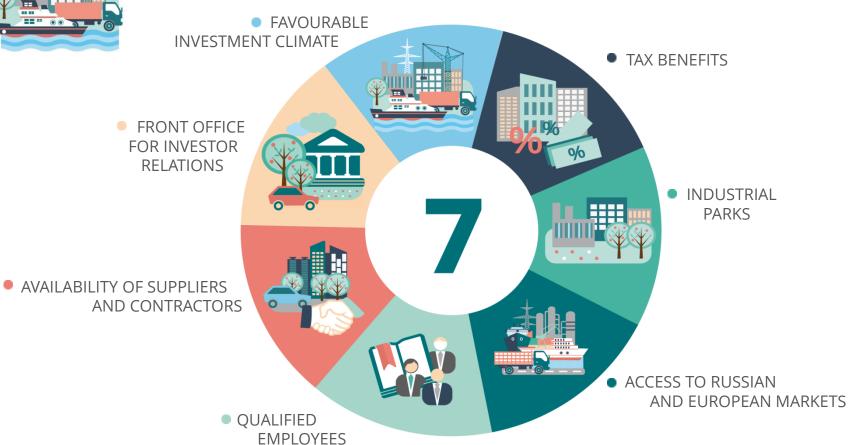

## 7 FACTORS OF SUCCESSFUL INVESTMENT

### BENEFITS FOR INVESTORS

CONSIDERATION, AGREEMENT AND SIGNING OF AN AGREEMENT ON STATE SUPPORT FOR ORGANIZATIONS – **35 DAYS** 

REDUCTION OF CORPORATE TAX FROM **18%** TO **13.5%** (REGIONAL PART)

REDUCTION OF PROPERTY TAX FROM 2.2% TO 0%

MIN. VOLUME OF INVESTMENTS – MORE THAN **€4 MILLION** 

BENEFITS ARE GRANTED FROM 4 TO 8 YEARS

#### BENEFITS FOR INDUSTRIAL PARKS

REGIONAL LAW OF 28.07.2014 №52
ON MEASURES OF STATE SUPPORT FOR CREATION AND
DEVELOPMENT OF INDUSTRIAL PARKS IN LENINGRAD REGION

REDUCTION OF CORPORATE TAX FROM **18%** TO **13.5%** (REGIONAL PART)

REDUCTION OF PROPERTY
TAX FROM 2.2% TO 0%

TAX BENEFITS ARE GRANTED TO MANAGING COMPANIES OF INDUSTRIAL PARKS IN LENINGRAD REGION

#### BENEFISTS FOR BUILDING LEASE

1st-2nd YEARS - 70% 3rd-4th YEARS - 40% 5th-6th YEARS - 10%

BENEFITS ARE GRANTED FROM 4 TO 8 YEARS

## FRONT OFFICE FOR INVESTOR RELATIONS

SUPPORT OF INVESTMENT PROJECTS UNDER "ONE STOP SHOP" PRINCIPLE\*:

### **SELECTION OF INVESTMENT SITES**

more than 400 objects available on the interactive map of the region

## INFORMATIONAL SUPPORT AND CONSULTATIONS

on interaction with public authorities

## SUPPORT FOR INVESTORS

on development of infrastructure and communications

\*support is provided free of charge by the Economic Development Agency of Leningrad Region

## **INDUSTRIAL PARKS**