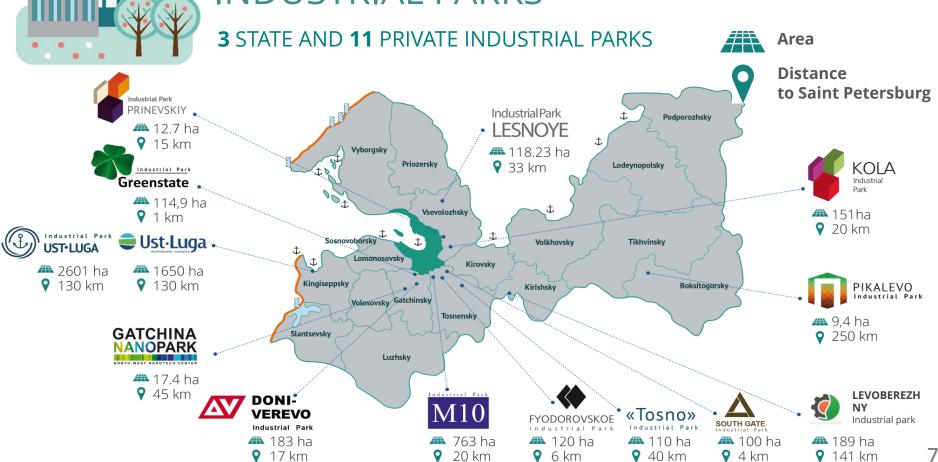

TAL AREA OF CONSTRUCTED **RESIDENTIAL HOUSES**

Leningrad region - 2,323 thousand m<sup>2</sup> (in 2015) (130.0% in comparison with 2014)

Saint Petersburg – 3030.7 thousand m<sup>2</sup> (in 2015) (92.9% in comparison with 2014)

## **ORGANIZATIONAL**



#### **CLUSTER CORE** STRUCTURE OF THE CLUSTER (TOTAL AMOUNT OF PARTICIPANTS OF THE CLUSTER - 83)

Polar Invest, LLC

Slantsev Cement Plant CESLA, OISC

Functional Materials, LLC

CSP - Svir. LLC

Rockwool-North, LLC

NEFRIT - CERAMICS, OJSC

#### PROSPECTIVE MARKET NICHES

Production of decoration materials and products

Design of objects

Development and testing of building materials

Production of equipment

Production of other raw materials. including additives

Interior decoration

Evaluation and control



## **INDUSTRIAL PARKS**





## **GOVERNMENT SUPPORT**

### BENEFITS FOR INVESTORS

CONSIDERATION, AGREEMENT AND SIGNING OF AN AGREEMENT ON STATE SUPPORT FOR ORGANIZATIONS – **35 DAYS** 



REDUCTION OF CORPORATE TAX FROM **18%** TO **13.5%** (REGIONAL PART)



REDUCTION OF PROPERTY TAX FROM 2.2% TO 0%

MIN. VOLUME OF INVESTMENTS – MORE THAN **€4 MILLION** 

BENEFITS ARE GRANTED FROM 4 TO 8 YEARS

#### BENEFITS FOR INDUSTRIAL PARKS

REGIONAL LAW OF 28.07.2014 №52
ON MEASURES OF STATE SUPPORT FOR CREATION AND
DEVELOPMENT OF INDUSTRIAL PARKS IN LENINGRAD REGION



REDUCTION OF CORPORATE TAX FROM **18%** TO **13.5%** (REGIONAL PART)



REDUCTION OF PROPERTY
TAX FROM 2.2% TO 0%

TAX BENEFITS ARE GRANTED TO MANAGING COMPANIES OF INDUSTRIAL PARKS IN LENINGRAD REGION

#### BENEFISTS FOR BUILDING LEASE

1st-2nd YEARS - 70