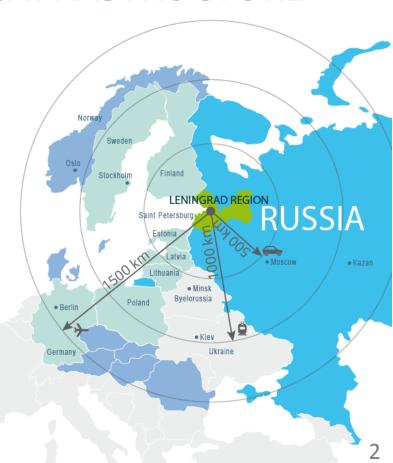

## GEOGRAPHY AND TRANSPORT INFRASTRUCTURE

**CLOSE PROXIMITY TO SAINT PETERSBURG** 

**4** LARGE SEAPORTS

BORDERS WITH THE EUROPEAN UNION (FINLAND AND ESTONIA)

POPULATION - 1.8 MILLION PEOPLE

DISTANCE TO MOSCOW - 634 KM