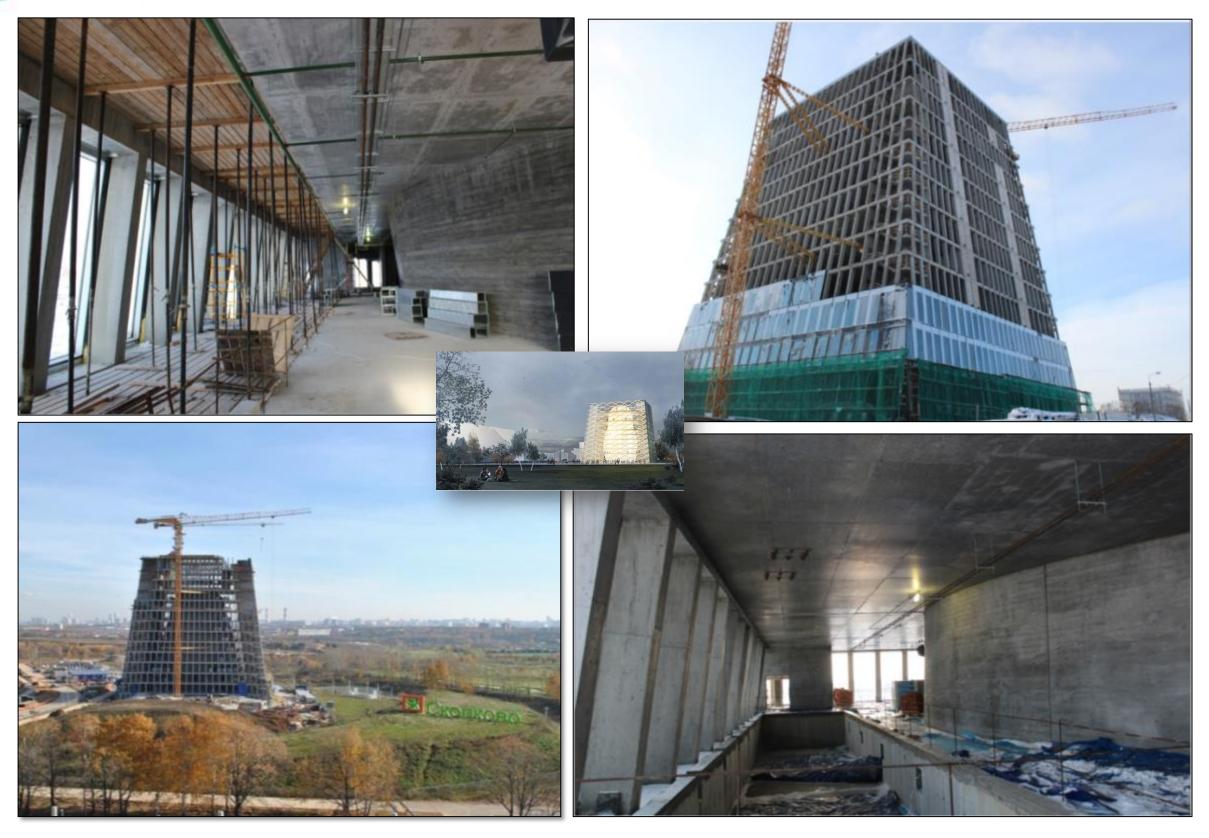

7                                | Hipercube                        | 6 000      | 2013      |  |  |  |  |
| Ş  | 8                                | University Skoltech-MIT          | 75 000     | 2016      |  |  |  |  |
| -  | 9                                | High School                      | 60 000     | 2016      |  |  |  |  |
|    | 10                               | Family Campus D3                 | 22 000     | 2019      |  |  |  |  |
|    | 11                               | Logistics Center                 | 42 000     | 2016/2019 |  |  |  |  |
|    | 12                               | Family Campus D4                 | 21 700     | 2020      |  |  |  |  |







## **ANNEX I**

**Construction progress** 



## IC "Skolkovo" Construction progress – BC Skolkovo "Matryoshka"







## IC "Skolkovo" Construction progress – Office Center Technopark





## IC "Skolkovo" Construction progress – Renova Lab





# IC "Skolkovo" Construction progress – Engineering infrastructure and landscaping













## IC "Skolkovo" **Project renderings**









Apartments (D2 district)

Apartments (D3 district)

Mixed-use (D1 district)







SkolTech University (D3 district)

Technopark complex (D2 district)







## **ANNEX II**

Working day at Skolkovo



### Working day at Skolkovo: Arrivals





January 2014



### Working day at Skolkovo: Way to the office







## Working day at Skolkovo: City square







### Working day at Skolkovo: Lunch Time







## Working day at Skolkovo: Lunch Time







## Working day at Skolkovo: Relaxation







## Working day at Skol