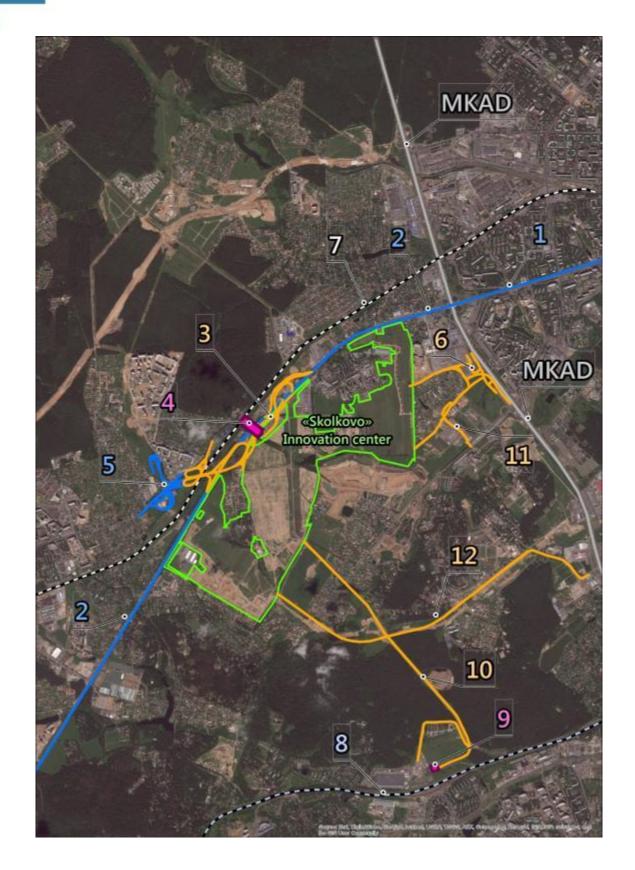

## IC "Skolkovo" Unique location and transport accessibility

SHEREMETIEVO

- Railway Direct access from Belorusskaya railway station
- Metro new station at Skolkovo targeted for 2016 2020
- <u>Shuttle buses</u> from Kutuzovsky highway and existing metro stations in close proximity

Car access – non traffic-light access from city center via Kutuzovskiy highway

20 minutes by car or rail from Moscow city center

### IC "Skolkovo" Master Plan

Comprising 4 mixed-use areas, Central zone Z1 and landscaping zone, IC Skolkovo is a truly unique city within the Moscow boundaries

IC Skolkovo area:
over 400 Ha

Location:
West of Moscow, approx. 2 km from MKAD