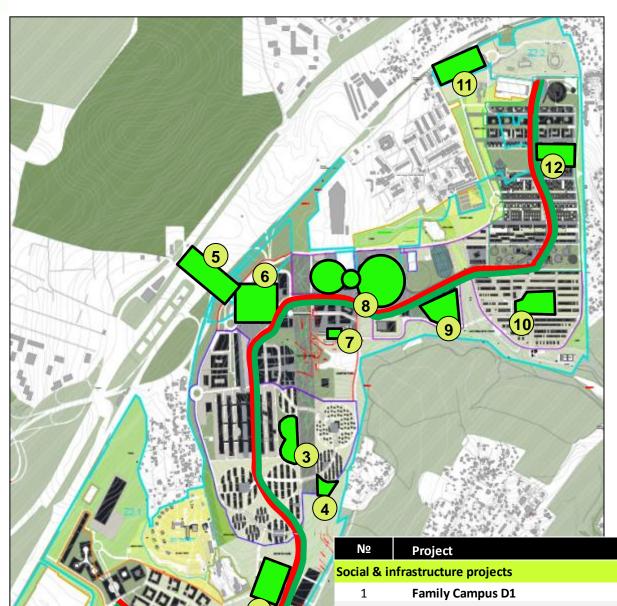

## IC "Skolkovo" Social & infrastructure projects under development

|    | Nº                               | Project                          | GBA, sq.m. | Delivery  |  |  |  |  |
|----|----------------------------------|----------------------------------|------------|-----------|--|--|--|--|
| Sc | Social & infrastructure projects |                                  |            |           |  |  |  |  |
|    | 1                                | Family Campus D1                 | 22 000     | 2018      |  |  |  |  |
| 9  | 2                                | Hospital                         | 60 000     | 2020      |  |  |  |  |
| 8  | 3                                | Family Campus D2 (State funding) | 22 000     | 2015      |  |  |  |  |
| 9  | 4                                | Fitness Center                   | 3 500      | 2016      |  |  |  |  |
| 8  | 5                                | Transportation Hub               | 30 000     | 2014/2016 |  |  |  |  |
| 9  | 6                                | Multifunctional complex Kvadrat  | 57 000     | 2017      |  |  |  |  |
| 9  | 7                                | Hipercube                        | 6 000      | 2013      |  |  |  |  |
| Ş  | 8                                | University Skoltech-MIT          | 75 000     | 2016      |  |  |  |  |
| -  | 9                                | High School                      | 60 000     | 2016      |  |  |  |  |
|    | 10                               | Family Campus D3                 | 22 000     | 2019      |  |  |  |  |
|    | 11                               | Logistics Center                 | 42 000     | 2016/2019 |  |  |  |  |
|    | 12                               | Family Campus D4                 | 21 700     | 2020      |  |  |  |  |