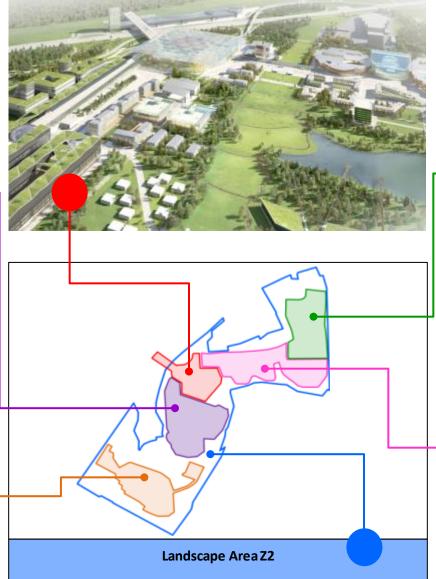

### IC "Skolkovo" Master Plan

Comprising 4 mixed-use areas, Central zone Z1 and landscaping zone, IC Skolkovo is a truly unique city within the Moscow boundaries

IC Skolkovo area:
over 400 Ha

Location:
West of Moscow, approx. 2 km from MKAD

### IC "Skolkovo" Unique city planning principles – robust city structure

Urban village all districts are mixed-useresidential, offices, social

### **Extensive** Landscaping

30% of the territory – parks and greenery

Transport priority – Pedestrians → bikes → public transport → private electric cars

### Central **Boulevard** –

connecting districts, key city projects