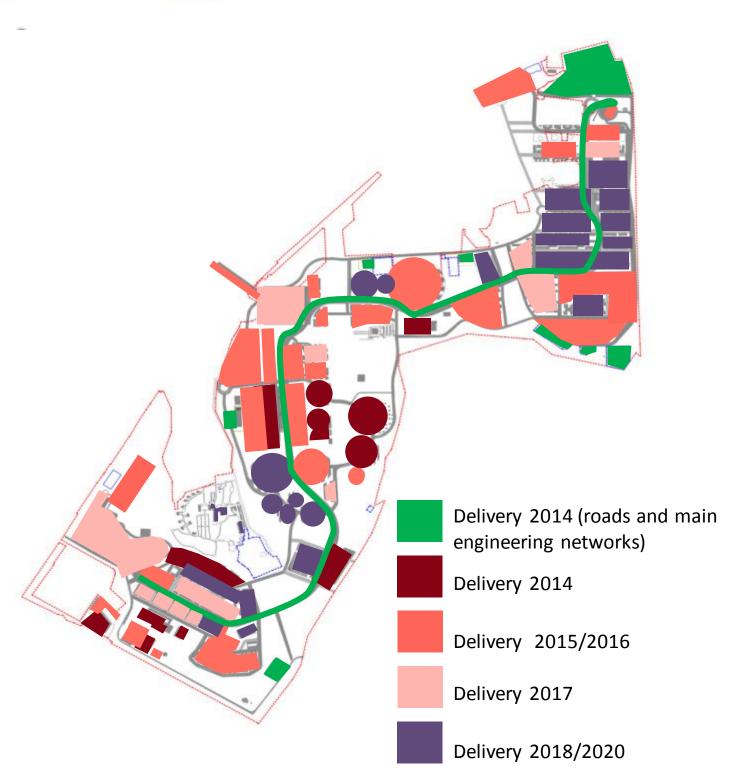

## IC "Skolkovo" Phasing of development

| Duciest                          | Delivery   | GBA, sq.m. |  |
|----------------------------------|------------|------------|--|
| Project                          | Delivery   | Total      |  |
| Offices & R&D Centers            |            | 800 787    |  |
| Key Partners                     |            | 241 372    |  |
|                                  | until 2015 | 43 505     |  |
|                                  | 2016       | 49 548     |  |
|                                  | 2017       | 60 300     |  |
|                                  | 2018-2020  | 88 019     |  |
| Other Offices & R&D Centers      |            | 559 415    |  |
|                                  | until 2015 | 228 563    |  |
|                                  | 2016       | 139 628    |  |
|                                  | 2017 г.    | 13 336     |  |
|                                  | 2018-2020  | 177 888    |  |
| Apartments, townhouses, cottages |            | 756 586    |  |
|                                  | until 2015 | 177 926    |  |
|                                  | 2016       | 83 860     |  |
|                                  | 2017 г.    | 84 723     |  |
|                                  | 2018-2020  | 410 077    |  |
| Transport infrastrucure          |            | 440 668    |  |
|                                  | until 2015 | 178 228    |  |
|                                  | 2016       | 66 000     |  |
|                                  | 2017 г.    | 86 000     |  |
|                                  | 2018-2020  | 110 440    |  |
| Social infrastructure            |            | 540 665    |  |
|                                  | until 2015 | 174 246    |  |
|                                  | 2016       | 63 500     |  |
|                                  | 2017 г.    | 112 000    |  |
|                                  | 2018-2020  | 170 919    |  |
| Delivary till 2018               | 1 561 363  |            |  |
| Phase II (2018-202               | 957 343    |            |  |
| <b>Total Skolkovo</b>            |            | 2 519 000  |  |