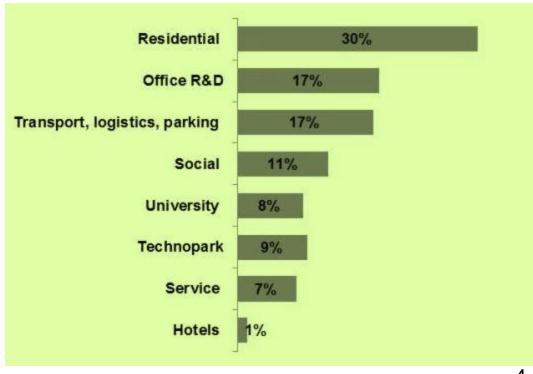

### **IC Skolkovo – functional composition**

## IC "Skolkovo" Focus on infrastructure

- 1 Apartments, townhouses, cottages
- Commercial areas: Key partner offices
- Commercial areas: Skolkovo residents innovation companies
- 4 Social and transport infrastructure:
  - ✓ Transportation hub
  - ✓ Underground parkings
  - ✓ Above ground parkings
  - ✓ Skolkovo Skoltech-MIT university
  - ✓ High and secondary school
  - ✓ Primary school
  - ✓ Kindergartens
  - ✓ Sport centers
  - ✓ Retail facilities
  - ✓ Museum
  - ✓ Theater
  - ✓ Exhibition center
  - ✓ Medical centers
  - ✓ Police station
  - ✓ Post office
  - ✓ Hotels
  - ✓ etc.