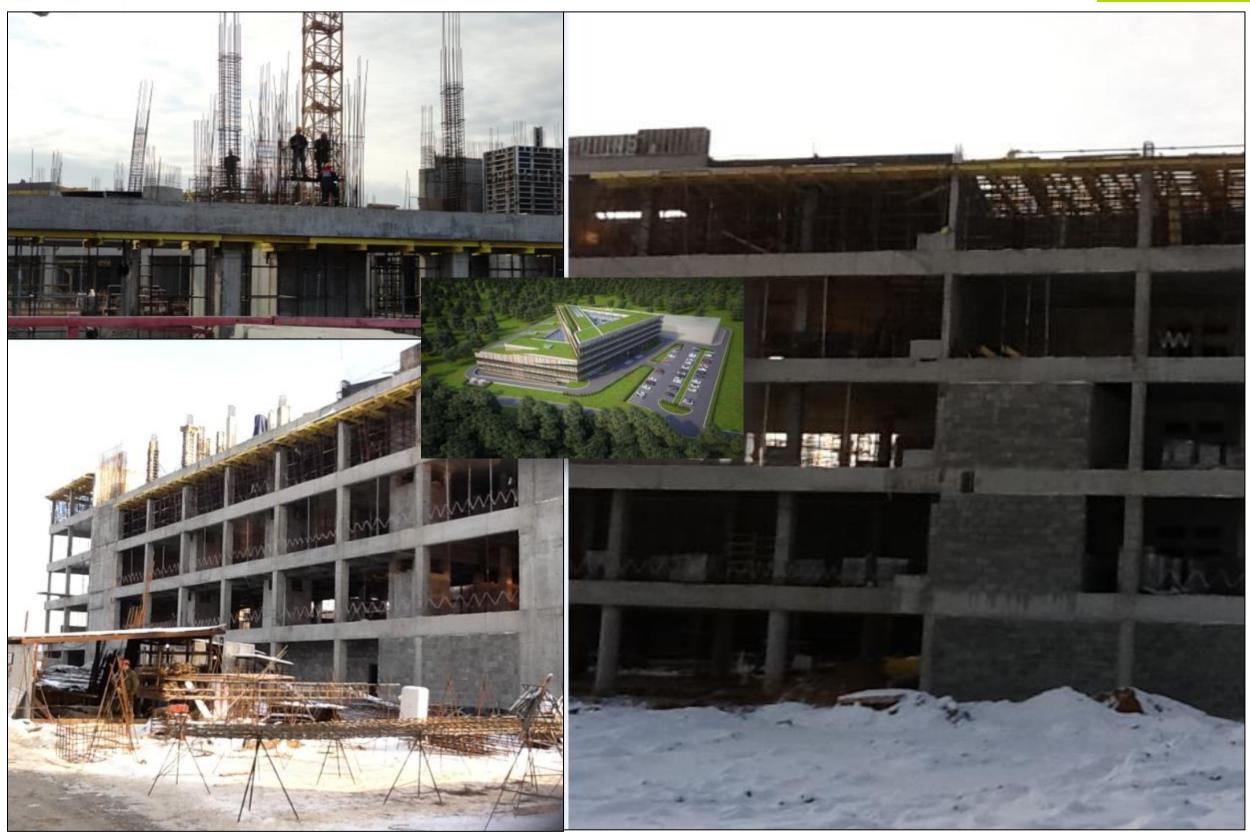

| University Skoltech-MIT          | 75 000     | 2016      |  |  |  |  |
| -  | 9                                | High School                      | 60 000     | 2016      |  |  |  |  |
|    | 10                               | Family Campus D3                 | 22 000     | 2019      |  |  |  |  |
|    | 11                               | Logistics Center                 | 42 000     | 2016/2019 |  |  |  |  |
|    | 12                               | Family Campus D4                 | 21 700     | 2020      |  |  |  |  |







## **ANNEX I**

**Construction progress** 



## IC "Skolkovo" Construction progress – BC Skolkovo "Matryoshka"







## IC "Skolkovo" Construction progress – Office Center Technopark





## IC "Skolkovo" Construction progress – Renova Lab





# IC "Skolkovo" Construction progress – Engineering infrastructure and landscaping













## IC "Skolkovo" **Project renderings**









Apartments (D2 district)

Apartments (D3 district)

Mixed-use (D1 district)







SkolTech University (D3 district)

Technopark complex (D2 district)







## **ANNEX II**

Working day at Skolkovo



### Working day at Skolkovo: Arrivals





January 2014



### Working day at Skolkovo: Way to the office







## Working day at Skolkovo: City square







### Working day at Skolkovo: Lunch Time







## Working day at Skolkovo: Lunch Time







## Working day at Skolkovo: Relaxation







## Working day at Skolkovo: Relaxation







## Working day at Skolkovo: Shopping







## Working day at Skolkovo: Overnight city view









The i