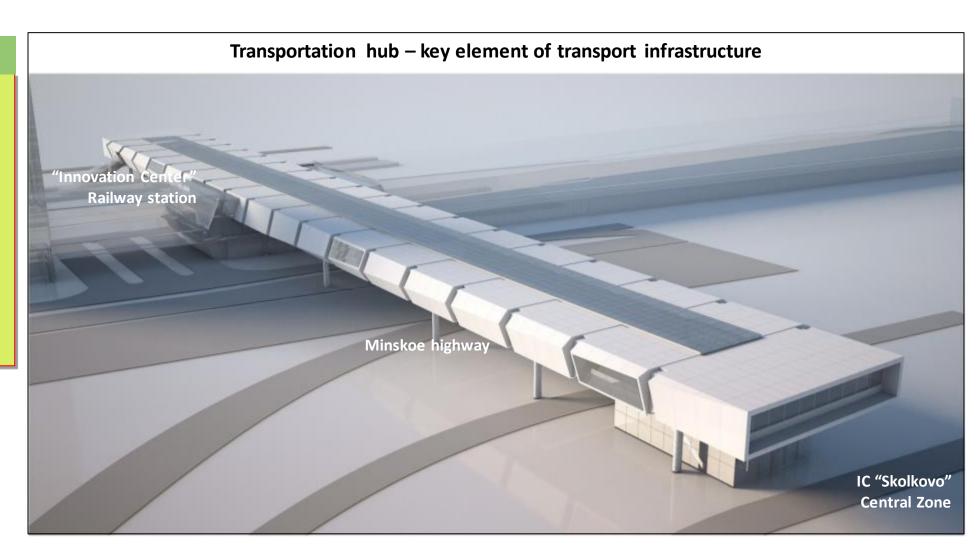

## IC "Skolkovo" Transportation hub

### **Transportation hub provides**

- Direct access from railway station and bus station to multifunctional complex "Kvadrat" in IC "Skolkovo"
- Foot-bridge with retail facilities from railway station to Skolkovo above Minskoe highway
- Convenient travel throughout the Transportation hub – via escalators and travelators