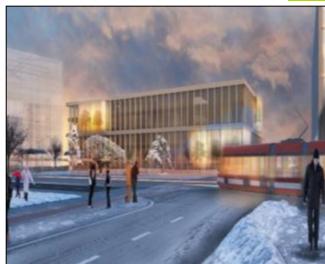

## IC "Skolkovo" Transportation hub

### **Transportation hub provides**

- Direct access from railway station and bus station to multifunctional complex "Kvadrat" in IC "Skolkovo"
- Foot-bridge with retail facilities from railway station to Skolkovo above Minskoe highway
- Convenient travel throughout the Transportation hub – via escalators and travelators