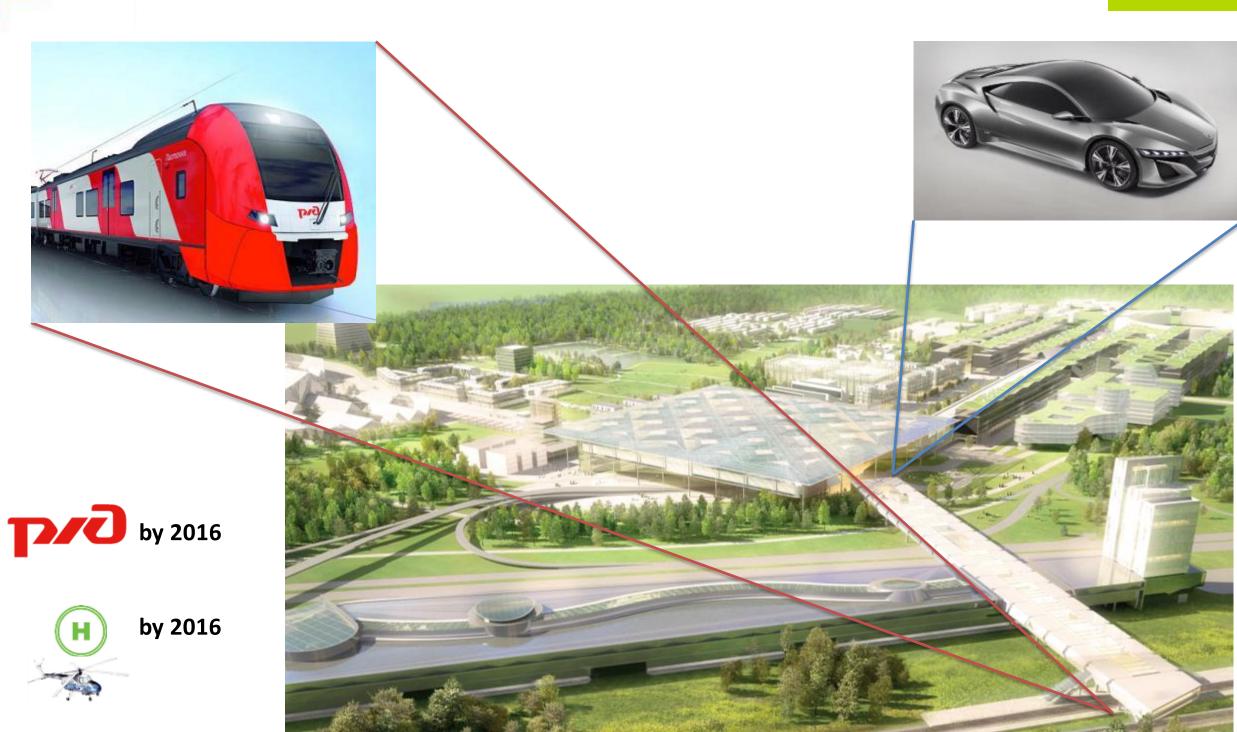

## IC "Skolkovo" Unique location and transport accessibility

SHEREMETIEVO

- Railway Direct access from Belorusskaya railway station
- Metro new station at Skolkovo targeted for 2016 2020
- <u>Shuttle buses</u> from Kutuzovsky highway and existing metro stations in close proximity

Car access – non traffic-light access from city center via Kutuzovskiy highway

20 minutes by car or rail from Moscow city center