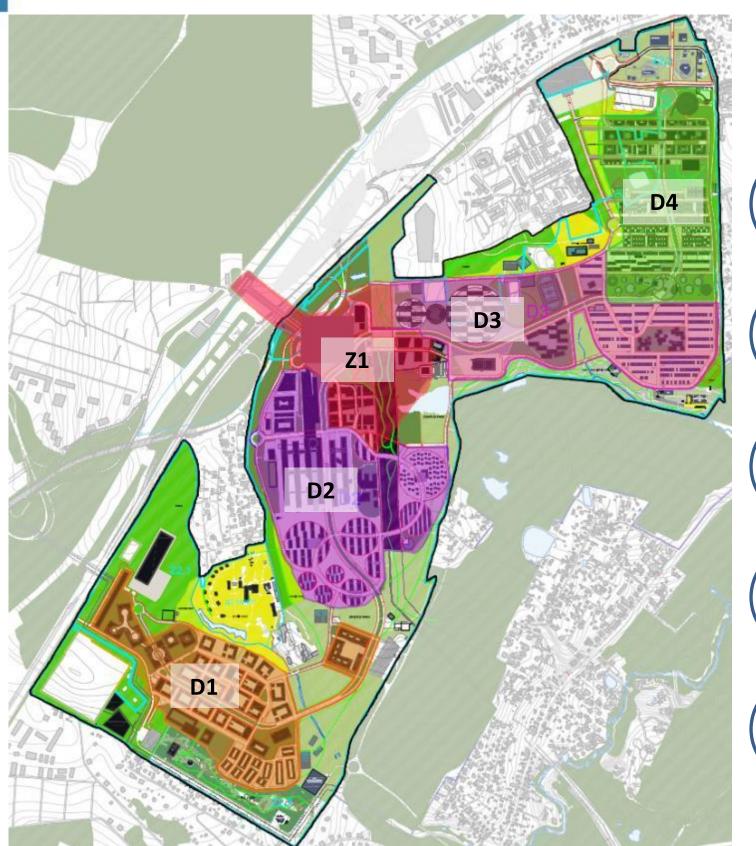

### IC "Skolkovo" Master Plan

Comprising 4 mixed-use areas, Central zone Z1 and landscaping zone, IC Skolkovo is a truly unique city within the Moscow boundaries

IC Skolkovo area:
over 400 Ha

Location:
West of Moscow, approx. 2 km from MKAD

### IC "Skolkovo" Unique city planning principles – robust city structure

Urban village all districts are mixed-useresidential, offices, social

### **IC Skolkovo – functional composition**

## IC "Skolkovo" Focus on infrastructure

- 1 Apartments, townhouses, cottages
- Commercial areas: Key partner offices
- Commercial areas: Skolkovo residents innovation companies
- 4 Social and transport infrastructure:
  - ✓ Transportation hub
  - ✓ Underground parkings
  - ✓ Above ground parkings
  - ✓ Skolkovo Skoltech-MIT university
  - ✓ High and secondary school
  - ✓ Primary school
  - ✓ Kindergartens
  - ✓ Sport centers
  - ✓ Retail facilities
  - ✓ Museum
  - ✓ Theater
  - ✓ Exhibition center
  - ✓ Medical centers
  - ✓ Police station
  - ✓ Post office
  - ✓ Hotels
  - ✓ etc.