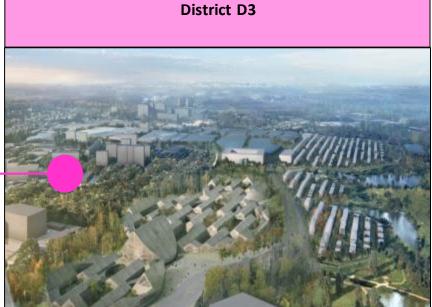

### IC "Skolkovo" Master Plan

Comprising 4 mixed-use areas, Central zone Z1 and landscaping zone, IC Skolkovo is a truly unique city within the Moscow boundaries

IC Skolkovo area:
over 400 Ha

Location:
West of Moscow, approx. 2 km from MKAD

### IC "Skolkovo" Unique city planning principles – robust city structure

Urban village all districts are mixed-useresidential, offices, social

### **Extensive** Landscaping

30% of the territory – parks and greenery

Transport priority – Pedestrians → bikes → public transport → private electric cars

#### **Human oriented**

Low density, low heights, balanced functional use

city and transport main arteria –

Sustainable city -LEED ND certification

Back to the future foundation, comfort, innovation

### Central **Boulevard** –

connecting districts, key city projects