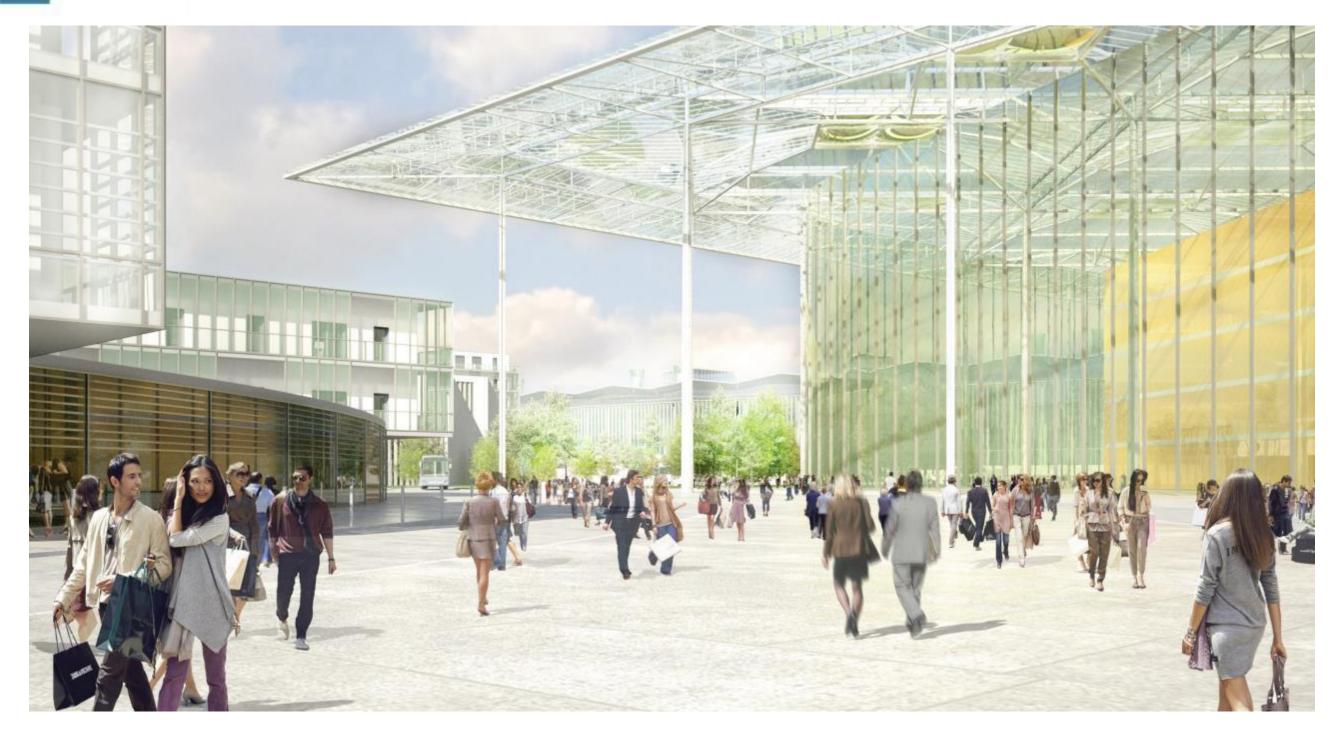

#### Transportation hub, pedestrian overpass, delivery - 2014/16

Pedestrian passage with retail services from roofed railway station above-over Minskoe highway to "Kvadrat" Multifunctional complex and "Gallery" Business Center

#### Parking - "Kvadrat" Multifunctional complex, delivery - 2017

- Underground level of "Kvadrat" Multifunctional complex
- Only public infrastructure retail, social, cultural
- Designated to guide the pedestrian traffic from transport hub to "Gallery" Business Center
- 1500 parking lots

#### Parking - "Gallery" Business Center, delivery - 2015/16

- Underground levels of "Gallery" Business
- Direct access from parking to the office part of the building
- 350 parking lots