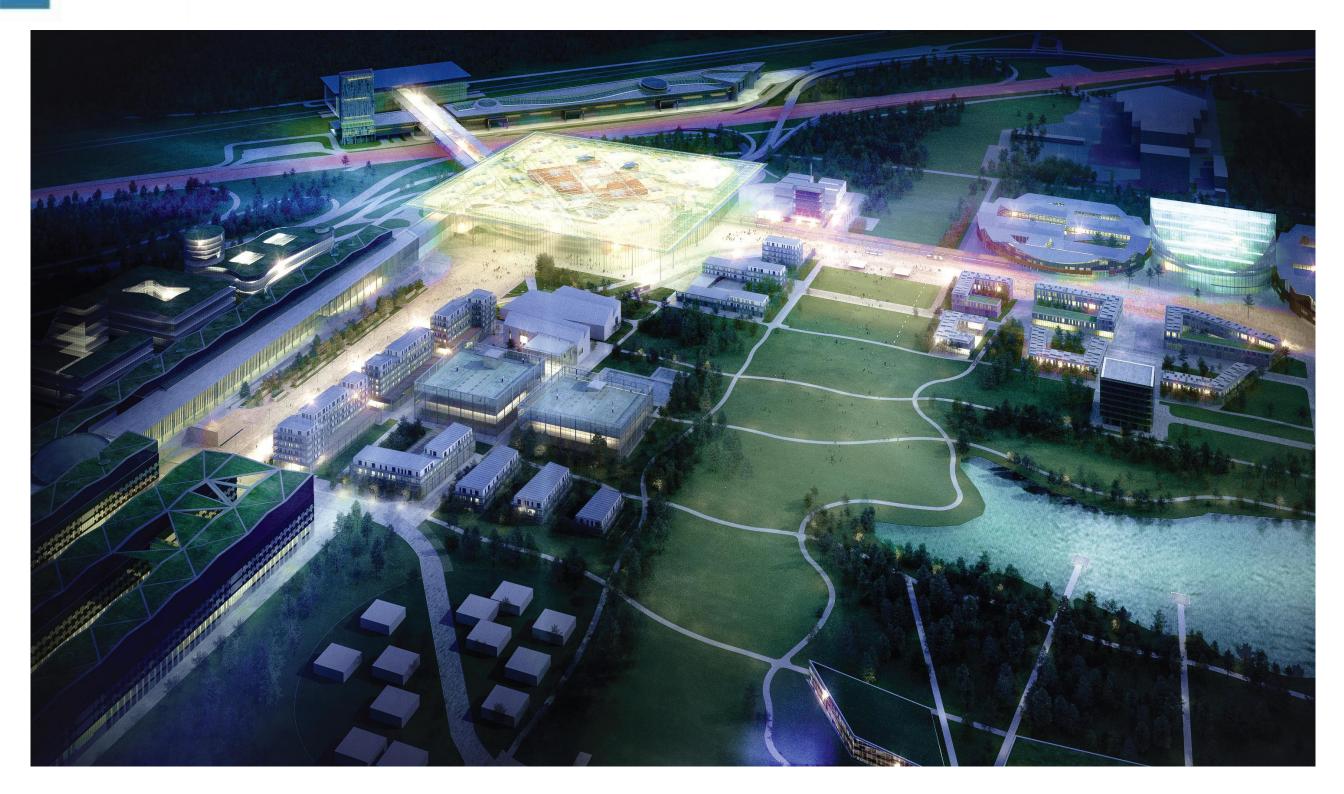

### IC "Skolkovo" Master Plan

Comprising 4 mixed-use areas, Central zone Z1 and landscaping zone, IC Skolkovo is a truly unique city within the Moscow boundaries

IC Skolkovo area:
over 400 Ha

Location:
West of Moscow, approx. 2 km from MKAD

over 2,5 mln. sq.m. - different functional use

Residents: 20 000 - 25 000 people

GBA:

Visitors:

More than 30 000 people daily

### IC "Skolkovo" Unique city planning principles – robust city structure

Urban village all districts are mixed-useresidential, offices, social

### **Extensive** Landscaping

30% of the territory – parks and greenery

Transport priority – Pedestrians → bikes → public transport → private electric cars

#### **Human oriented**

Low density, low heights, balanced functional use

city and transport main arteria –

Sustainable city -LEED ND certification

Back to the future foundation, comfort, innovation

### Central **Boulevard** –

connecting districts, key city projects