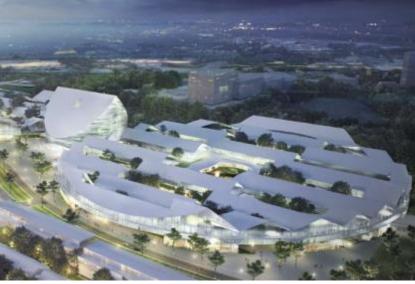

## IC "Skolkovo" Transportation hub

### **Transportation hub provides**

- Direct access from railway station and bus station to multifunctional complex "Kvadrat" in IC "Skolkovo"
- Foot-bridge with retail facilities from railway station to Skolkovo above Minskoe highway
- Convenient travel throughout the Transportation hub – via escalators and travelators