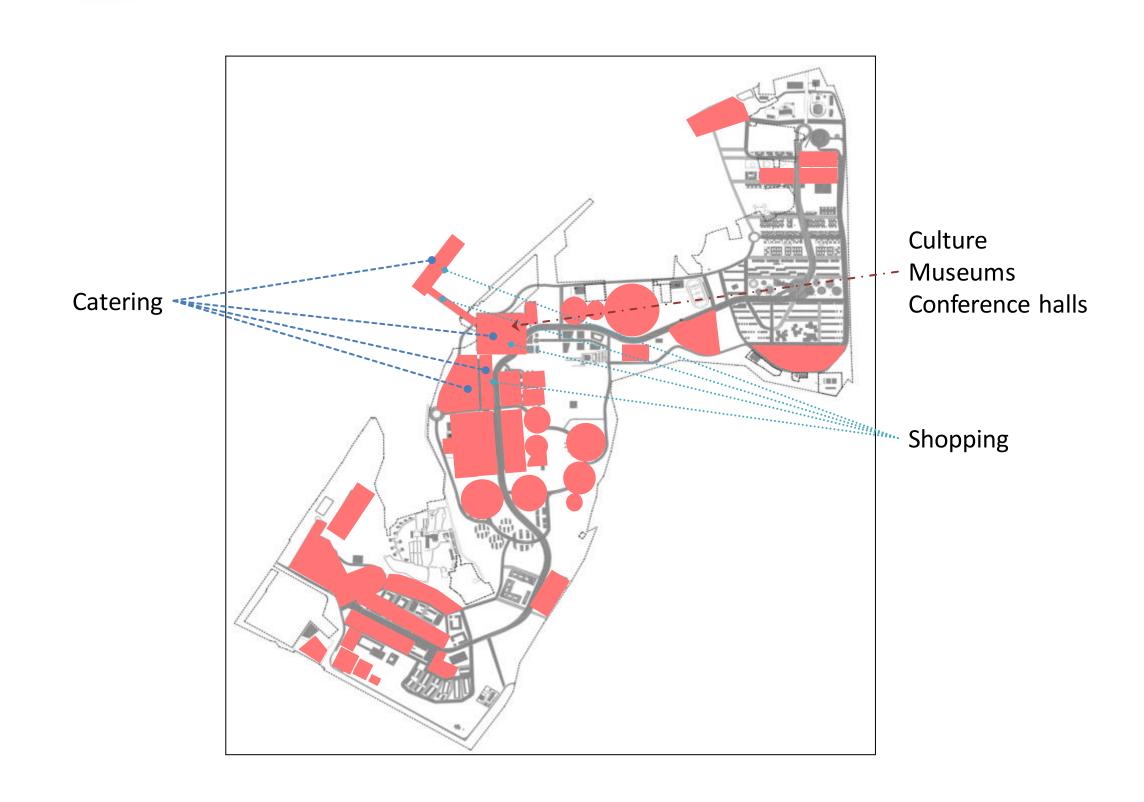

## IC "Skolkovo" Focus on infrastructure

- 1 Apartments, townhouses, cottages
- Commercial areas: Key partner offices
- Commercial areas: Skolkovo residents innovation companies
- 4 Social and transport infrastructure:
  - ✓ Transportation hub
  - ✓ Underground parkings
  - ✓ Above ground parkings
  - ✓ Skolkovo Skoltech-MIT university
  - ✓ High and secondary school
  - ✓ Primary school
  - ✓ Kindergartens
  - ✓ Sport centers
  - ✓ Retail facilities
  - ✓ Museum
  - ✓ Theater
  - ✓ Exhibition center
  - ✓ Medical centers
  - ✓ Police station
  - ✓ Post office
  - ✓ Hotels
  - ✓ etc.

## IC "Skolkovo" Focus on infrastructure