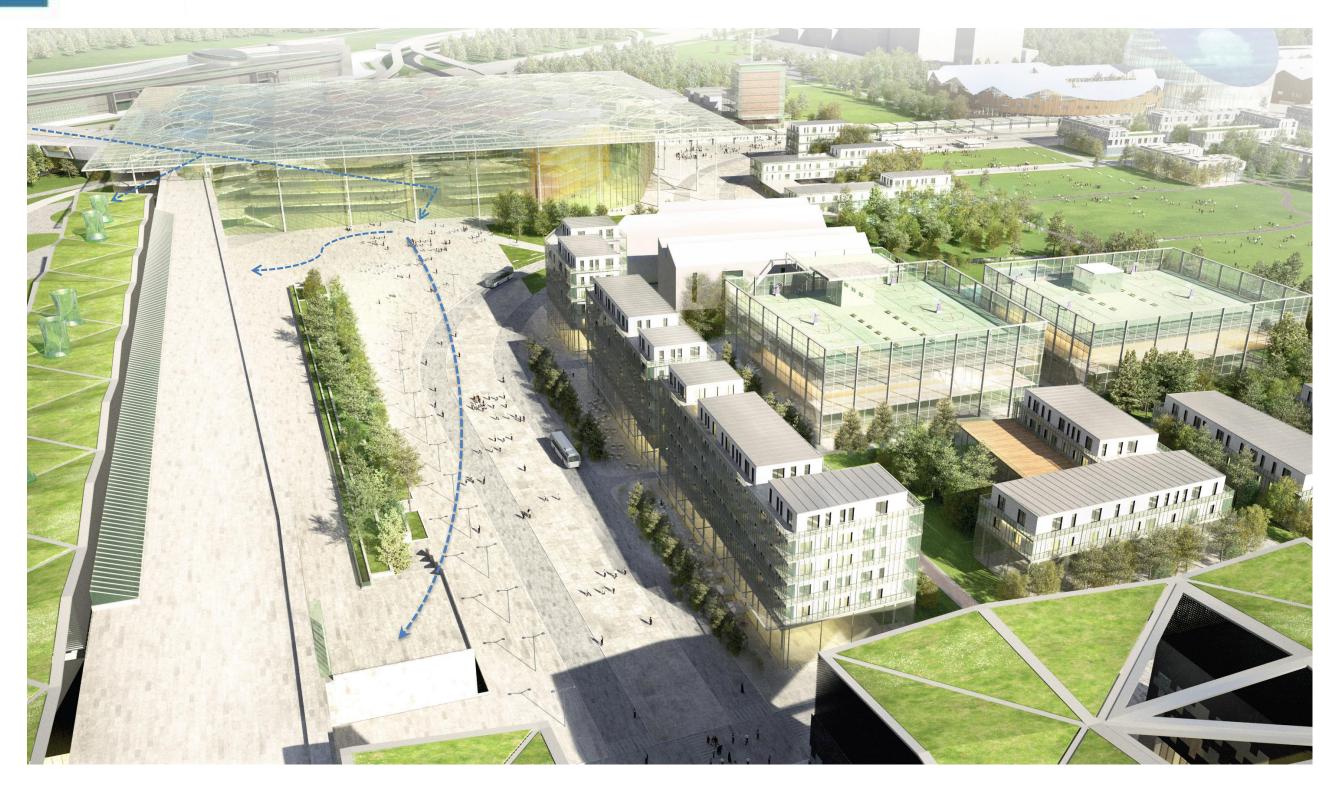

## IC "Skolkovo" Transportation hub

### **Transportation hub provides**

- Direct access from railway station and bus station to multifunctional complex "Kvadrat" in IC "Skolkovo"
- Foot-bridge with retail facilities from railway station to Skolkovo above Minskoe highway
- Convenient travel throughout the Transportation hub – via escalators and travelators