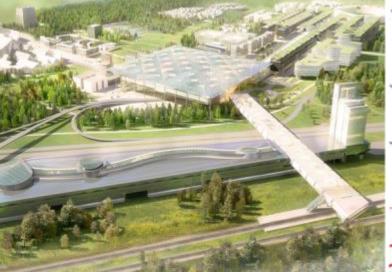

## IC "Skolkovo" Transportation hub

### **Transportation hub provides**

- Direct access from railway station and bus station to multifunctional complex "Kvadrat" in IC "Skolkovo"
- Foot-bridge with retail facilities from railway station to Skolkovo above Minskoe highway
- Convenient travel throughout the Transportation hub – via escalators and travelators