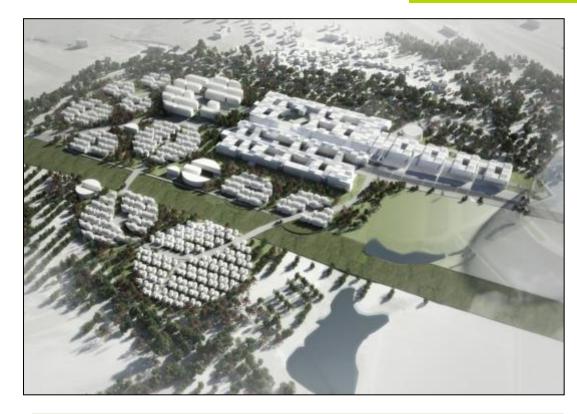

### IC "Skolkovo" Master Plan

Comprising 4 mixed-use areas, Central zone Z1 and landscaping zone, IC Skolkovo is a truly unique city within the Moscow boundaries

IC Skolkovo area:
over 400 Ha

Location:
West of Moscow, approx. 2 km from MKAD

over 2,5 mln. sq.m. - different functional use

Residents: 20 000 - 25 000 people

GBA:

Visitors:

More than 30 000 people daily

### IC "Skolkovo" Unique city planning principles – robust city structure

Urban village all districts are mixed-useresidential, offices, social