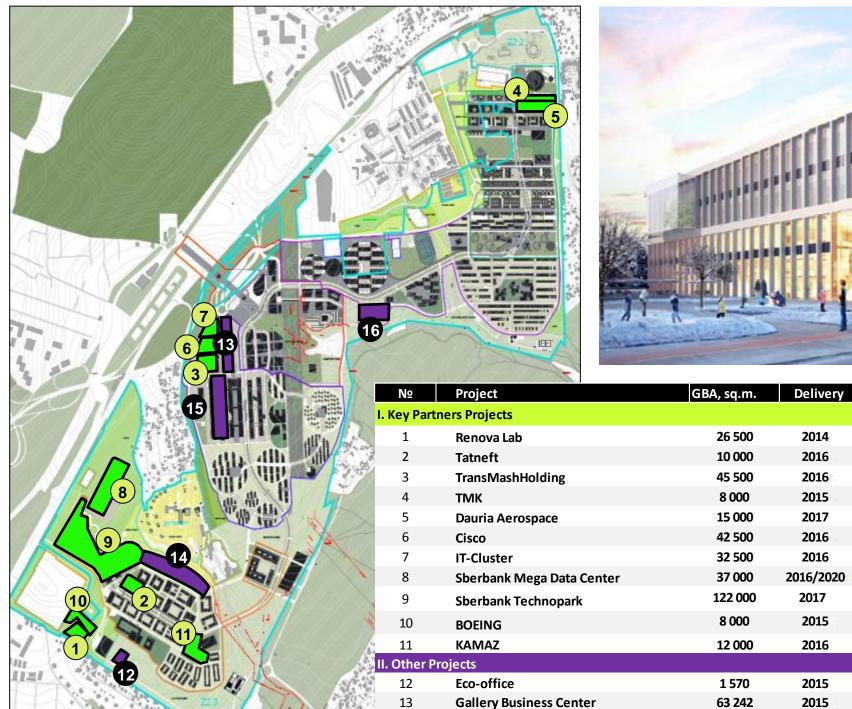

## IC "Skolkovo" Phasing of development

| Duciest                          | Delivery   | GBA, sq.m. |  |
|----------------------------------|------------|------------|--|
| Project                          | Delivery   | Total      |  |
| Offices & R&D Centers            |            | 800 787    |  |
| Key Partners                     |            | 241 372    |  |
|                                  | until 2015 | 43 505     |  |
|                                  | 2016       | 49 548     |  |
|                                  | 2017       | 60 300     |  |
|                                  | 2018-2020  | 88 019     |  |
| Other Offices & R&D Centers      |            | 559 415    |  |
|                                  | until 2015 | 228 563    |  |
|                                  | 2016       | 139 628    |  |
|                                  | 2017 г.    | 13 336     |  |
|                                  | 2018-2020  | 177 888    |  |
| Apartments, townhouses, cottages |            | 756 586    |  |
|                                  | until 2015 | 177 926    |  |
|                                  | 2016       | 83 860     |  |
|                                  | 2017 г.    | 84 723     |  |
|                                  | 2018-2020  | 410 077    |  |
| Transport infrastrucure          |            | 440 668    |  |
|                                  | until 2015 | 178 228    |  |
|                                  | 2016       | 66 000     |  |
|                                  | 2017 г.    | 86 000     |  |
|                                  | 2018-2020  | 110 440    |  |
| Social infrastructure            |            | 540 665    |  |
|                                  | until 2015 | 174 246    |  |
|                                  | 2016       | 63 500     |  |
|                                  | 2017 г.    | 112 000    |  |
|                                  | 2018-2020  | 170 919    |  |
| Delivary till 2018               | 1 561 363  |            |  |
| Phase II (2018-202               | 957 343    |            |  |
| <b>Total Skolkovo</b>            |            | 2 519 000  |  |

## IC "Skolkovo" Offices & R&D Centers under development

14

15

16

Office Center Technopark

BC Technopark (phase 2)

**Business Center Skolkovo** 

40 000

63 000

40 000

2014

2016

2014

## IC "Skolkovo" Social & infrastructure projects under development

|    | Nº                               | Project                          | GBA, sq.m. | Delivery  |  |  |  |  |
|----|----------------------------------|----------------------------------|------------|-----------|--|--|--|--|
| Sc | Social & infrastructure projects |                                  |            |           |  |  |  |  |
|    | 1                                | Family Campus D1                 | 22 000     | 2018      |  |  |  |  |
| 9  | 2                                | Hospital                         | 60 000     | 2020      |  |  |  |  |
| 8  | 3                                | Family Campus D2 (State funding) | 22 000     | 2015      |  |  |  |  |
| 9  | 4                                | Fitness Center                   | 3 500      | 2016      |  |  |  |  |
| 8  | 5                                | Transportation Hub               | 30 000     | 2014/2016 |  |  |  |  |
| 9  | 6                                | Multifunctional complex Kvadrat  | 57 000     | 2017      |  |  |  |  |
| 9  | 7                                | Hipercube                        | 6 000      | 2013      |  |  |  |  |
| Ş  | 8                                | University Skoltech-MIT          | 75 000     | 2016      |  |  |  |  |
| -  | 9                                | High School                      | 60 000     | 2016      |  |  |  |  |
|    | 10                               | Family Campus D3                 | 22 000     | 2019      |  |  |  |  |
|    | 11                               | Logistics Center                 | 42 000     | 2016/2019 |  |  |  |  |
|    | 12                               | Family Campus D4                 | 21 700     | 2020      |  |  |  |  |