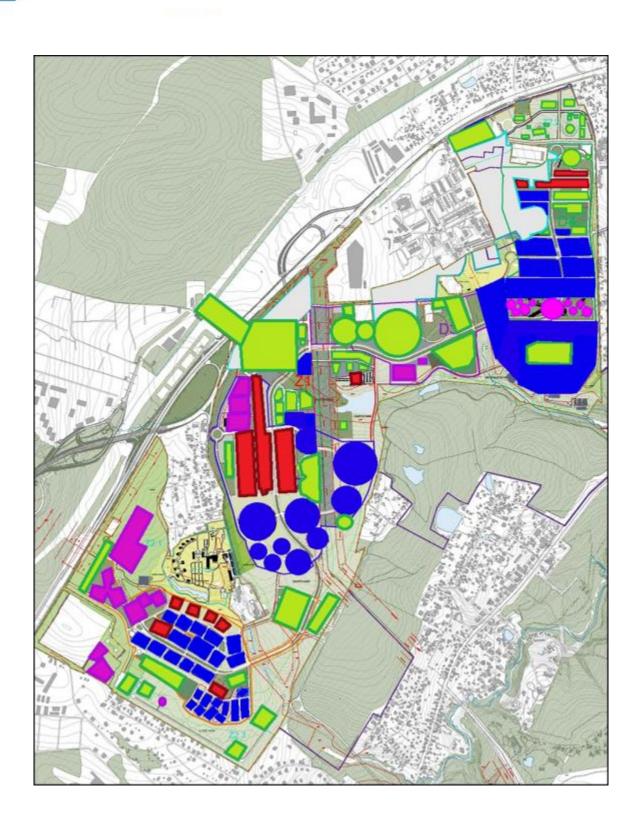

### IC "Skolkovo" Master Plan

Comprising 4 mixed-use areas, Central zone Z1 and landscaping zone, IC Skolkovo is a truly unique city within the Moscow boundaries

IC Skolkovo area:
over 400 Ha

Location:
West of Moscow, approx. 2 km from MKAD

over 2,5 mln. sq.m. - different functional use

Residents: 20 000 - 25 000 people

GBA:

Visitors:

More than 30 000 people daily

### IC "Skolkovo" Unique city planning principles – robust city structure

Urban village all districts are mixed-useresidential, offices, social

### **Extensive** Landscaping

30% of the territory – parks and greenery

Transport priority – Pedestrians → bikes → public transport → private electric cars

#### **Human oriented**

Low density, low heights, balanced functional use

city and transport main arteria –

Sustainable city -LEED ND certification

Back to the future foundation, comfort, innovation

### Central **Boulevard** –

connecting districts, key city projects

### **IC Skolkovo – functional composition**