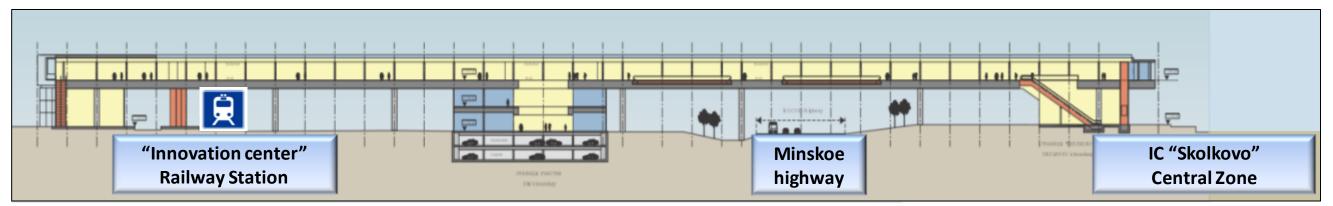

#### Transportation hub, pedestrian overpass, delivery - 2014/16

Pedestrian passage with retail services from roofed railway station above-over Minskoe highway to "Kvadrat" Multifunctional complex and "Gallery" Business Center

### **Transportation hub provides**

- Direct access from railway station and bus station to multifunctional complex "Kvadrat" in IC "Skolkovo"
- Foot-bridge with retail facilities from railway station to Skolkovo above Minskoe highway
- Convenient travel throughout the Transportation hub – via escalators and travelators