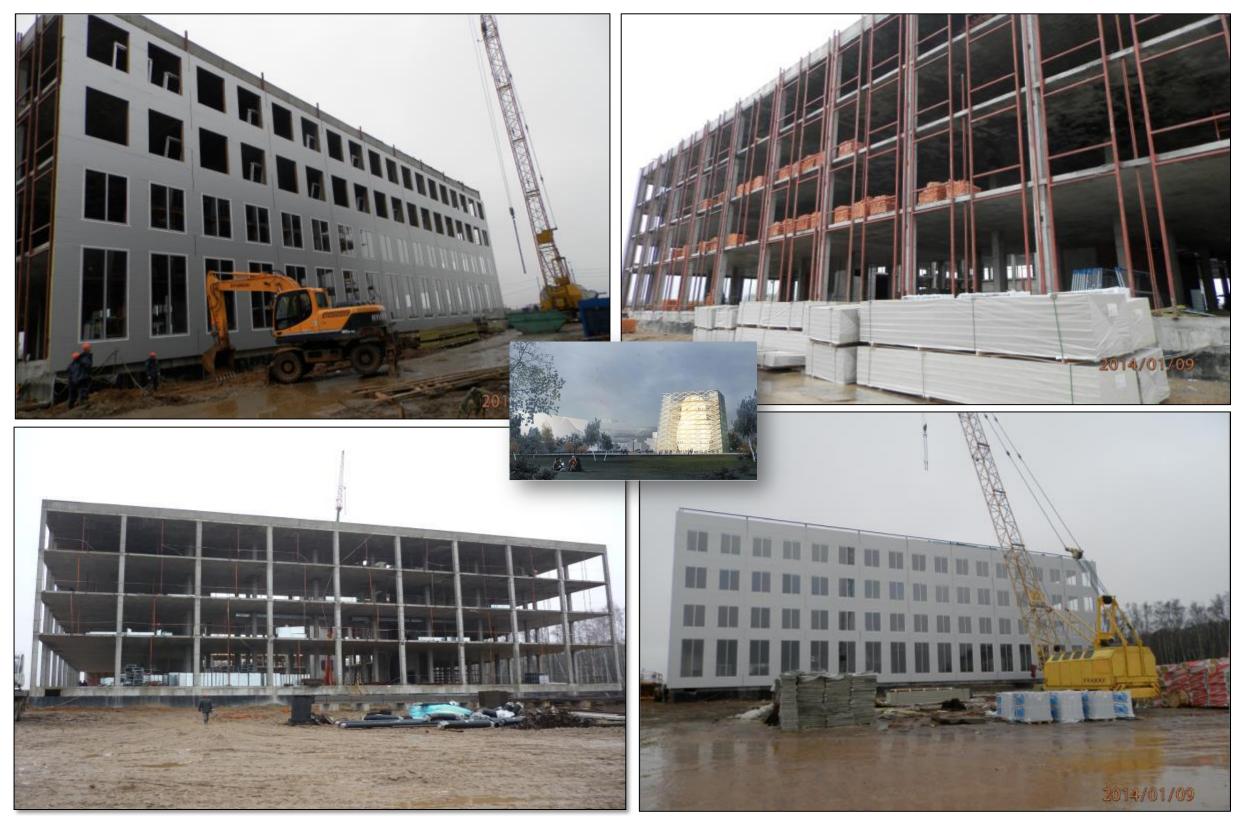

000      | 2013      |  |  |  |  |
| Ş  | 8                                | University Skoltech-MIT          | 75 000     | 2016      |  |  |  |  |
| -  | 9                                | High School                      | 60 000     | 2016      |  |  |  |  |
|    | 10                               | Family Campus D3                 | 22 000     | 2019      |  |  |  |  |
|    | 11                               | Logistics Center                 | 42 000     | 2016/2019 |  |  |  |  |
|    | 12                               | Family Campus D4                 | 21 700     | 2020      |  |  |  |  |







## **ANNEX I**

**Construction progress** 



## IC "Skolkovo" Construction progress – BC Skolkovo "Matryoshka"







## IC "Skolkovo" Construction progress – Office Center Technopark





## IC "Skolkovo" Construction progress – Renova Lab





# IC "Skolkovo" Construction progress – Engineering infrastructure and landscaping













## IC "Skolkovo" **Project renderings**









Apartments (D2 district)

Apartments (D3 district)

Mixed-use (D1 district)







SkolTech University (D3 district)

Technopark complex (D2 district)







## **ANNEX II**

Working day at Skolkovo



### Working day at Skolkovo: Arrivals





January 2014



### Working day at Skolkovo: Way to the office







## Working day at Skolkovo: City square







### Working day at Skolkovo: Lunch Time







## Working day at Skolkovo: Lunch Time







## Working day at Skolkovo: Relaxation







## Working day at Skolkovo: Relaxation







## Working day at Skolkovo: Shopping







## Wo