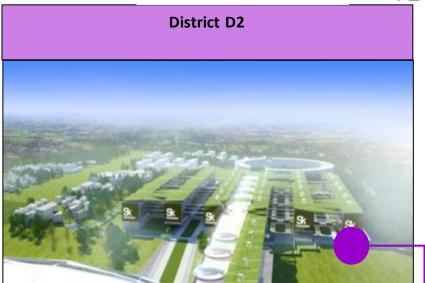

#### Parking - "Key Partners" D2, delivery - 2015/16

- Underground parking in administrative
- Access from parking to the office part of the building
- 1200 parking lots

#### Parking - D1 District, delivery - 2017/18

- Access only from Minskoe highway
- There are no offices over the parking. apartments only
- Far from Central Zone objects
- 650 parking lots