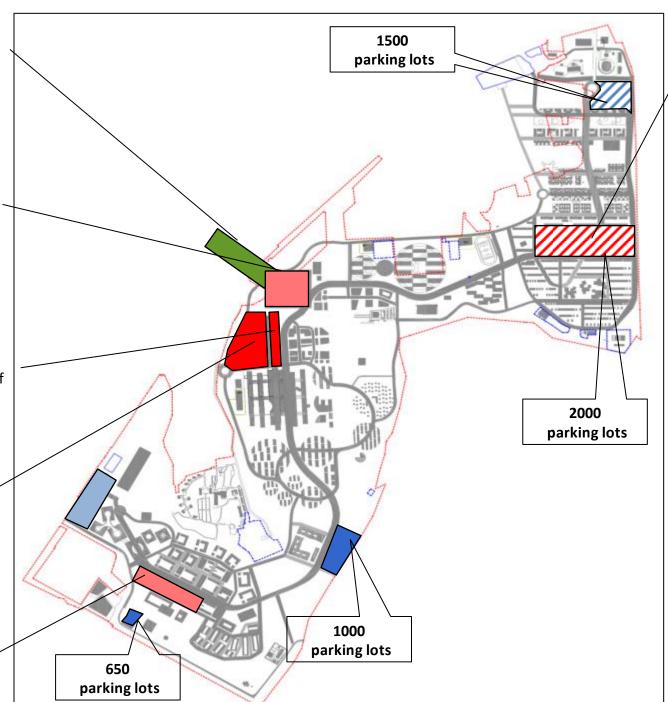

### IC "Skolkovo" Transport-parking infrastructure

Built-in parking areas, allowing for drive-in of personal cars with gasoline engines and with direct access from parking to the buildings, are located only in 5 areas of IC "Skolkovo". Additionally, 4 aboveground city intercepting parking's are envisaged.

#### Parking - "Kvadrat" Multifunctional complex, delivery - 2017

- Underground level of "Kvadrat" Multifunctional complex
- Only public infrastructure retail, social, cultural
- Designated to guide the pedestrian traffic from transport hub to "Gallery" Business Center
- 1500 parking lots

#### Parking - "Key Partners" D2, delivery - 2015/16

- Underground parking in administrative
- Access from parking to the office part of the building
- 1200 parking lots

#### Parking - D1 District, delivery - 2017/18

- Access only from Minskoe highway
- There are no offices over the parking. apartments only
- Far from Central Zone objects
- 650 parking lots

#### Delivery after 2018 (3rd stage)

- Functionality to be confirmed
- At a considerable distance from public transport stations(buses, minibuses, express trains)
- Away from the Central area with social infrastructure
- 2000 parking lots

Total parking lots – c. 9000 units