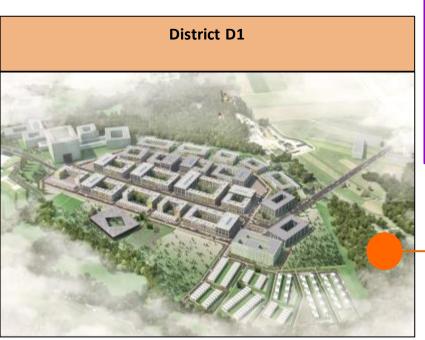

#### Parking - D1 District, delivery - 2017/18

- Access only from Minskoe highway
- There are no offices over the parking. apartments only
- Far from Central Zone objects
- 650 parking lots