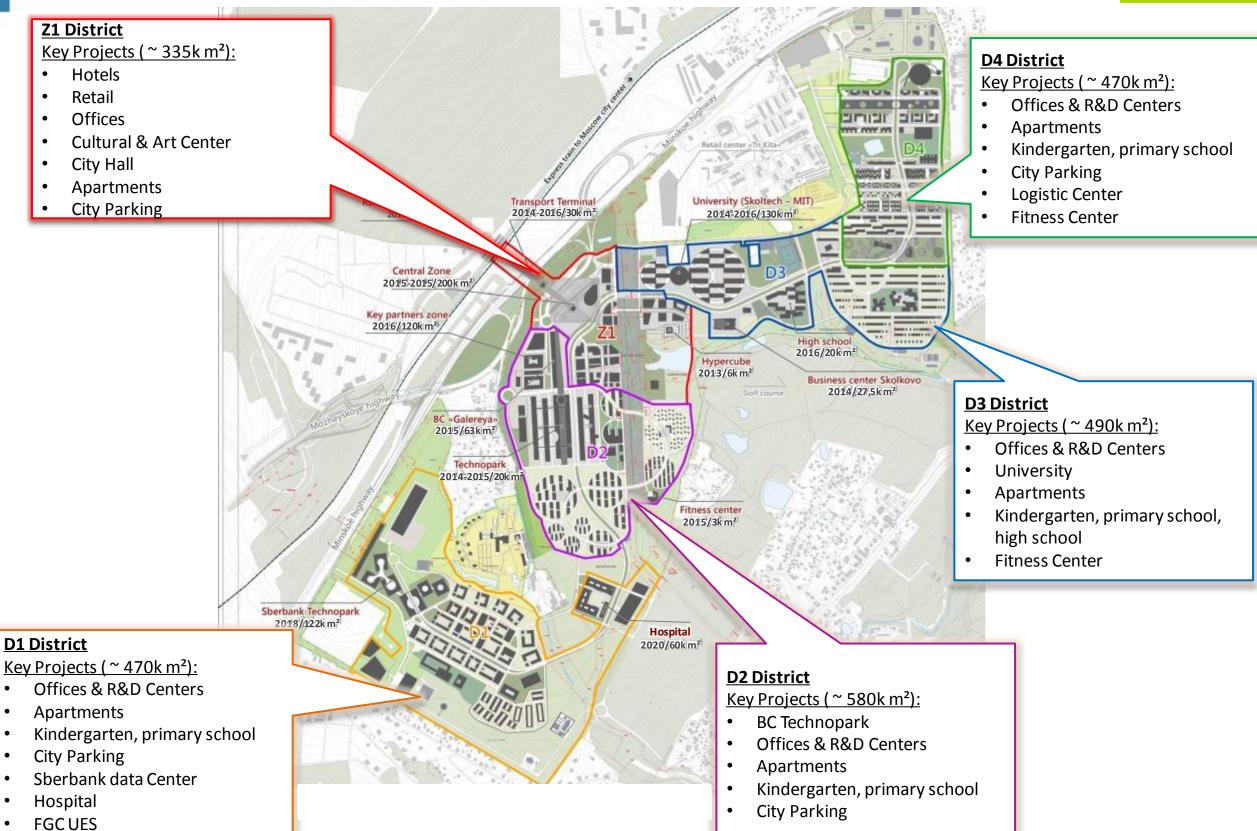

## IC "Skolkovo" Focus on infrastructure

- 1 Apartments, townhouses, cottages
- Commercial areas: Key partner offices
- Commercial areas: Skolkovo residents innovation companies
- 4 Social and transport infrastructure:
  - ✓ Transportation hub
  - ✓ Underground parkings
  - ✓ Above ground parkings
  - ✓ Skolkovo Skoltech-MIT university
  - ✓ High and secondary school
  - ✓ Primary school
  - ✓ Kindergartens
  - ✓ Sport centers
  - ✓ Retail facilities
  - ✓ Museum
  - ✓ Theater
  - ✓ Exhibition center
  - ✓ Medical centers
  - ✓ Police station
  - ✓ Post office
  - ✓ Hotels
  - ✓ etc.

## IC "Skolkovo" Focus on infrastructure

#### Transportation hub, pedestrian overpass, delivery - 2014/16

Pedestrian passage with retail services from roofed railway station above-over Minskoe highway to "Kvadrat" Multifunctional complex and "Gallery" Business Center

#### Parking - "Kvadrat" Multifunctional complex, delivery - 2017

- Underground level of "Kvadrat" Multifunctional complex
- Only public infrastructure retail, social, cultural
- Designated to guide the pedestrian traffic from transport hub to "Gallery" Business Center
- 1500 parking lots

#### Parking - "Gallery" Business Center, delivery - 2015/16

- Underground levels of "Gallery" Business
- Direct access from parking to the office part of the building
- 350 parking lots

#### Parking - "Key Partners" D2, delivery - 2015/16

- Underground parking in administrative
- Access from parking to the office part of the building
- 1200 parking lots

#### Parking - D1 District, delivery - 2017/18

- Access only from Minskoe highway
- There are no offices over the parking. apartments only
- Far from Central Zone objects
- 650 parking lots

#### Delivery after 2018 (3rd stage)

- Functionality to be confirmed
- At a considerable distance from public transport stations(buses, minibuses, express trains)
- Away from the Central area with social infrastructure
- 2000 parking lots

Total parking lots – c. 9000 units