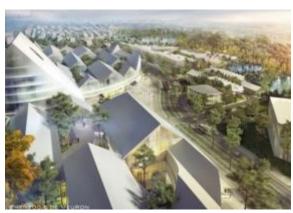

### IC "Skolkovo" Master Plan

Comprising 4 mixed-use areas, Central zone Z1 and landscaping zone, IC Skolkovo is a truly unique city within the Moscow boundaries

IC Skolkovo area:
over 400 Ha

Location:
West of Moscow, approx. 2 km from MKAD

### IC "Skolkovo" Unique city planning principles – robust city structure

Urban village all districts are mixed-useresidential, offices, social

### **Extensive** Landscaping

30% of the territory – parks and greenery

Transport priority – Pedestrians → bikes → public transport → private electric cars

#### **Human oriented**

Low density, low heights, balanced functional use

city and transport main arteria –

Sustainable city -LEED ND certification

Back to the future foundation, comfort, innovation

### Central **Boulevard** –

connecting districts, key city projects