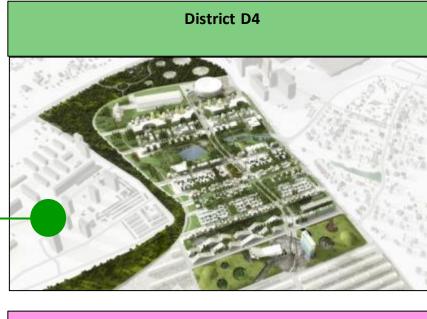

### IC "Skolkovo" Master Plan

Comprising 4 mixed-use areas, Central zone Z1 and landscaping zone, IC Skolkovo is a truly unique city within the Moscow boundaries

IC Skolkovo area:
over 400 Ha

Location:
West of Moscow, approx. 2 km from MKAD

### IC "Skolkovo" Unique city planning principles – robust city structure

Urban village all districts are mixed-useresidential, offices, social

### **Extensive** Landscaping

30% of the territory – parks and greenery

Transport priority – Pedestrians → bikes → public transport → private electric cars

#### **Human oriented**

Low density, low heights, balanced functional use

city and transport main arteria –

Sustainable city -LEED ND certification

Back to the future foundation, comfort, innovation

### Central **Boulevard** –

connecting districts, key city projects