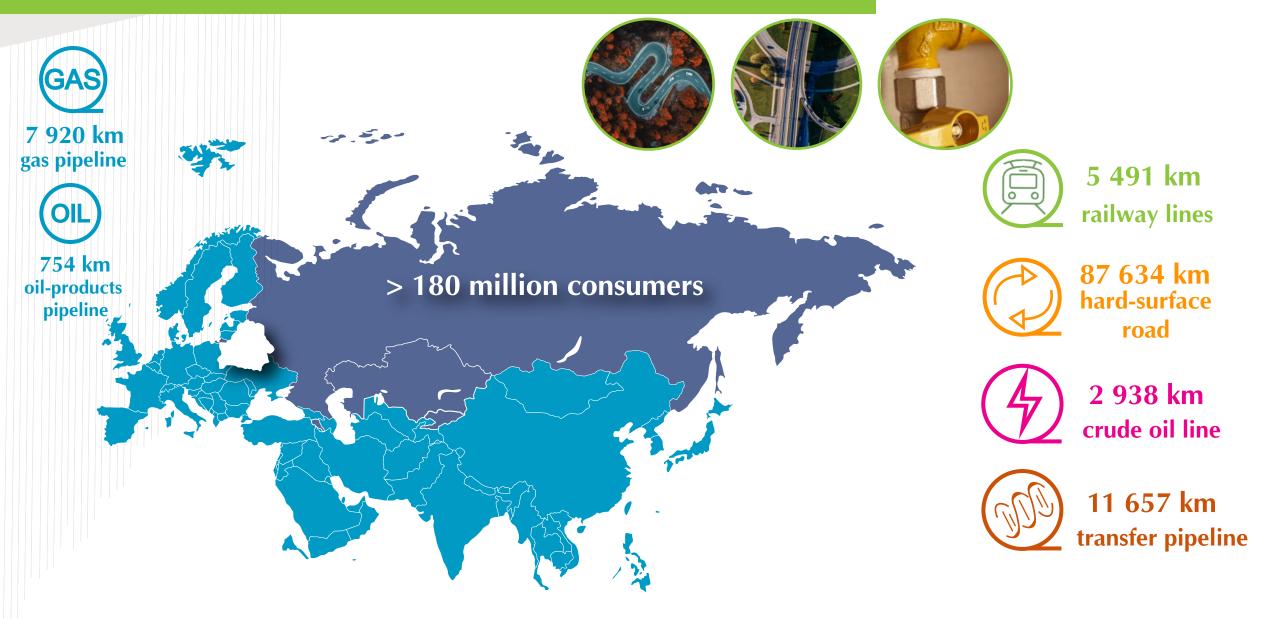

Global Talent Index</b> |      |
|----------------------------|------|
| Belarus 📕                  | 8th  |
| Lithuania 🚾                | 12th |
| Russia =                   | 15th |
| Ukraine ==                 | 24th |
|                            |      |







| Index            |             |
|------------------|-------------|
| <b>Belarus</b>   | 53rd        |
| Kazakhstan 🔼     | 58th        |
| Georgia 🚻        | <b>70th</b> |
| Ukraine <b>E</b> | 80th        |
|                  |             |

98%

of population have higher, professional and secondary education

«Why Belarus? Two words – SMART PEOPLE. Belarus has a reputation of a country with a high scientific potential»

Cliff Reeves, General Manager of Microsoft New Business-Models Development

# TRANSPORT AND LOGISTICS



# BELARUS INVESTMENT SUPPORT



Belarus is a member of MIGA since 2012





**STORIES** 













What attracts us in Belarus is raw materials, high educated staff, and the doing business conditions set up by the government. And from logistic point of view Belarus enjoys a perfect location. Stability is a factor that cannot be underestimated too.



NATIONAL AGENCY OF INVESTMENT AND PRIVATIZATION BREMINO-ORSHA
SPECIAL
ECONOMIC
ZONE

SMALL TOWNS AND RURAL AREAS

ORSHA REGION GREAT STONE INDUSTRIAL PARK HI - TECH PARK

FREE ECONOMIC

ZONES













**INVESTMENT** 

**AGREEMENT** 

# GREAT STONE INDUSTRIAL PARK **NEW ECOFRIENDLY SMART CITY**











FOR INDUSTRIES OF THE FUTURE

**INNOVATIONS** AND **NEW TECHNOLOGIES**  **INTERNATIONAL BUSINESS COOPERATION** 

**ADVANTAGEOUS GEOG