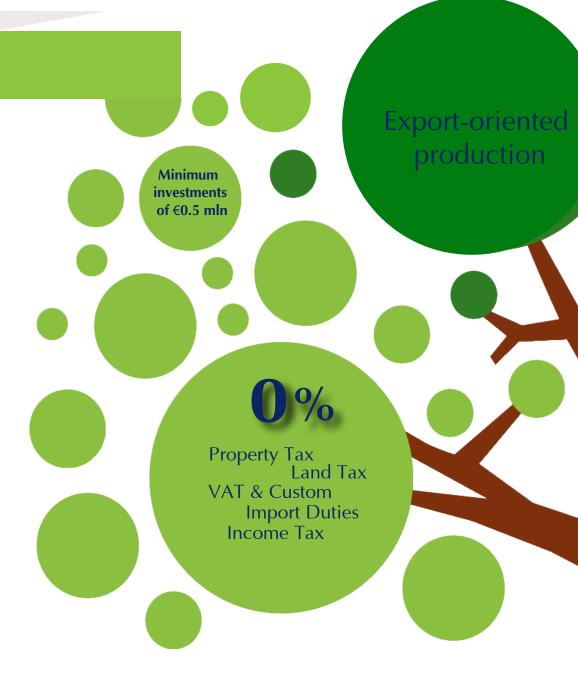

# SMALL TOWNS AND RURAL AREAS

VAT AND CUSTOMS IMPORT DUTIES

# **EXEMPTION FROM VAT**

in relation to certain types of imported machinery and equipment that are subject to 0% customs duty

# **FULL VAT REFUND**

for developers in regard to the goods, works and services used for constructing facilities in the Orsha region