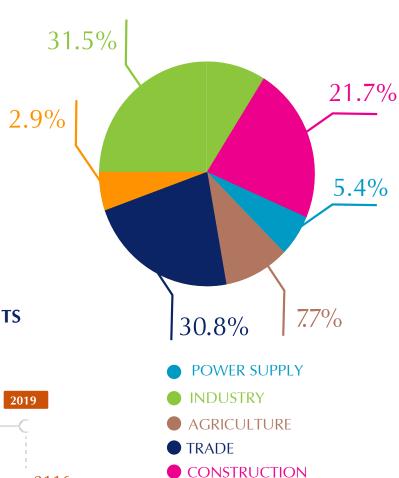

# FREE ECONOMIC ZONES

Share of FEZ residents in key macroeconomic indicators of Belarus, 2018