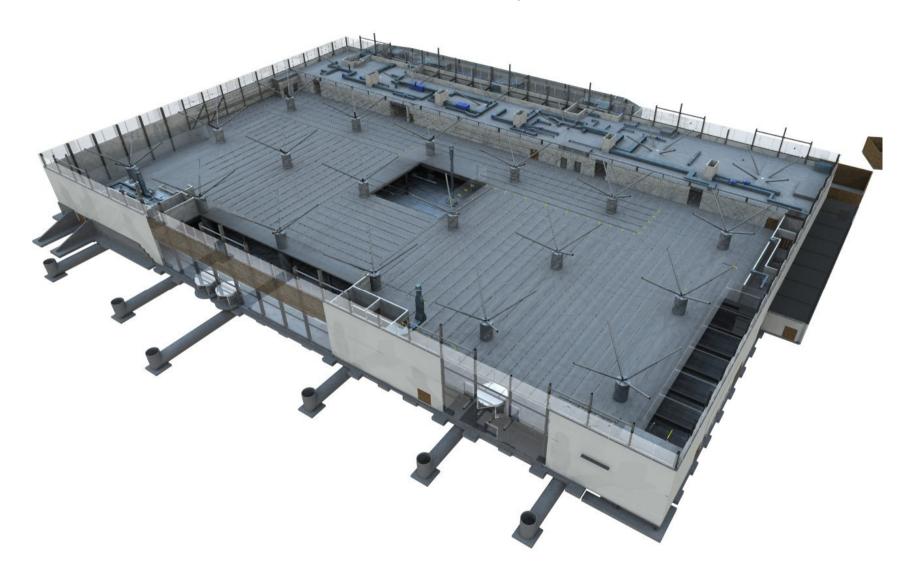

SEALED T5 LUMINAIRES SUITABLE FOR USE IN A CLEAN ROOM ENVIRONMENT.                      |
| X-RAY CHANGING                        | 150 lx                  | IP54 RATED LED DOWNLIGHTS.                                                                                   |
| X-RAY VIEWING/PREP                    | 500 lx                  | RECESSED SEALED T5 LUMINAIRES SUITABLE FOR USE IN A CLEAN ROOM ENVIRONMENT.                                  |



# Lighting Strategy





# **Lighting Levels**





### **Lighting Analysis Tools**



#### Risers



#### Distribution Routes



# Views Showing Distribution Routes



### M&S Cheshire Oaks – Revit Architecture



### M&S Cheshire Oaks – Revit Structure



#### M&S Cheshire Oaks – Revit MEP



# M&S Cheshire Oaks – Architecture, Structure & M&E



# M&S Cheshire Oaks – Exported to Navisworks



#### Clash Detection

#### Example of Navisworks Clash detection report

Na Di De St Cl Da

Name Distance Description Status Clash Point Date Created Clash72 -45.73mm Clearance New

260097.04mm, -4680.48mm, 3935.90mm 2010/5/7 16:01:53

Item 1

Layer Item Name Item Type <No level>

m Name DW144 Slip Joint radius bends/taps

Solid

Item 2

Layer Item Name Item Type <No level> UC254x254x73

Solid



Clash detection dramatically reduces costs by ensuring that problems are resolved early and not once construction has started



#### Intelligent models can be used to provide O&M information















BIM is a powerful post occupancy management tool







STRUCTURAL FABRICATION

**FULLY CO-ORDINATED BUILDING TO SITE** 

### **Traditional Des