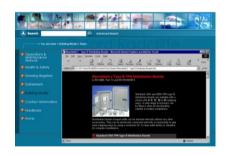

rchitecture



### M&S Cheshire Oaks – Revit Structure



#### M&S Cheshire Oaks – Revit MEP



# M&S Cheshire Oaks – Architecture, Structure & M&E



# M&S Cheshire Oaks – Exported to Navisworks



#### Clash Detection

#### Example of Navisworks Clash detection report

Na Di De St Cl Da

Name Distance Description Status Clash Point Date Created Clash72 -45.73mm Clearance New

260097.04mm, -4680.48mm, 3935.90mm 2010/5/7 16:01:53

Item 1

Layer Item Name Item Type <No level>

m Name DW144 Slip Joint radius bends/taps

Solid

Item 2

Layer Item Name Item Type <No level> UC254x254x73

Solid



Clash detection dramatically reduces costs by ensuring that problems are resolved early and not once construction has started



#### Intelligent models can be used to provide O&M information















BIM is a powerful post occupancy management tool







STRUCTURAL FABRICATION

**FULLY CO-ORDINATED BUILDING TO SITE** 

### **Traditional Design Process**



Source: Construction Users Roundtable BIM report and internal analysis



### **BIM Design Process**



Source: Construction Users Roundtable BIM report and internal analysis



## **Issues within the Industry today**



#### **Build Before You Build**

- Virtually prototype
- Minimise errors
- Maximise coordination
- Test more solutions
- Realise efficiencies