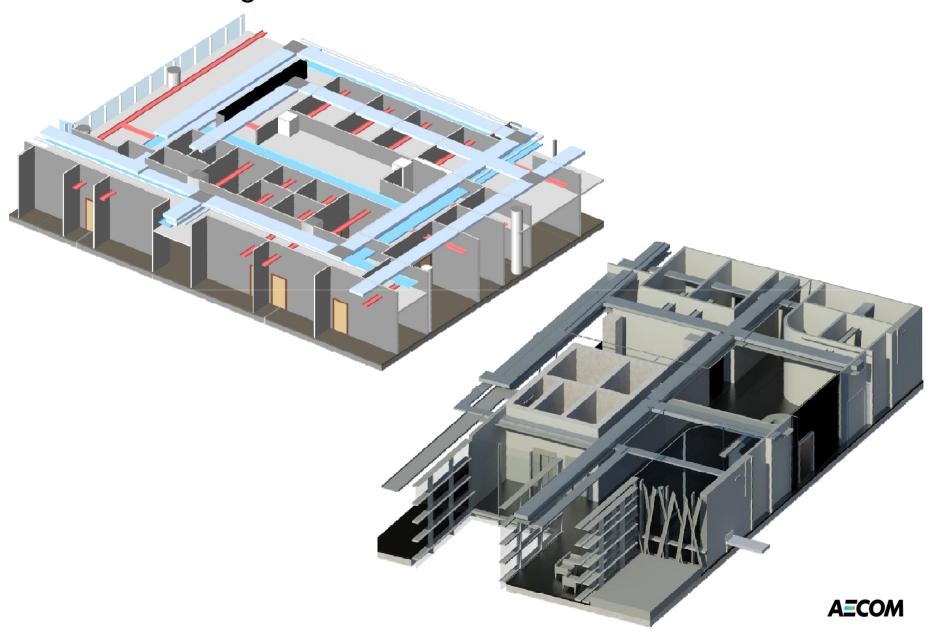

|
| X-RAY                                 | 300 lx                  | AT 1m AFFL. RECESSED SEALED T5 LUMINAIRES SUITABLE FOR USE IN A CLEAN ROOM ENVIRONMENT.                      |
| X-RAY CHANGING                        | 150 lx                  | IP54 RATED LED DOWNLIGHTS.                                                                                   |
| X-RAY VIEWING/PREP                    | 500 lx                  | RECESSED SEALED T5 LUMINAIRES SUITABLE FOR USE IN A CLEAN ROOM ENVIRONMENT.                                  |



# Lighting Strategy





# **Lighting Levels**





### **Lighting Analysis Tools**



#### Risers



#### Distribution Routes



# Views Showing Distribution Routes



### M&S Cheshire Oaks – Revit Architecture



### M&S Cheshire Oaks – Revit Structure



#### M&S Cheshire Oaks – Revit MEP



# M&S Cheshire Oaks – Architecture, Structure & M&E



# M&S Cheshire Oaks – Exported to Navisworks



#### Clash Detection

#### Example of Navisworks Clash detection report

Na Di De St Cl Da

Name Distance Description Status Clash Point Date Created Clash72 -45.73mm Clearance New

260097.04mm, -4680.48mm, 3935.90mm 2010/5/7 16:01:53

Item 1

Layer Item Name Item Type <No level>

m Name DW144 Slip Joint radius bends/taps

Solid

Item 2

Layer Item Name Item Type <No level> UC254x254x73

Solid



Clash detection dramatically reduces costs by ensuring that problems are resolved early and not once construction has started



#### Intelligent models can be used to