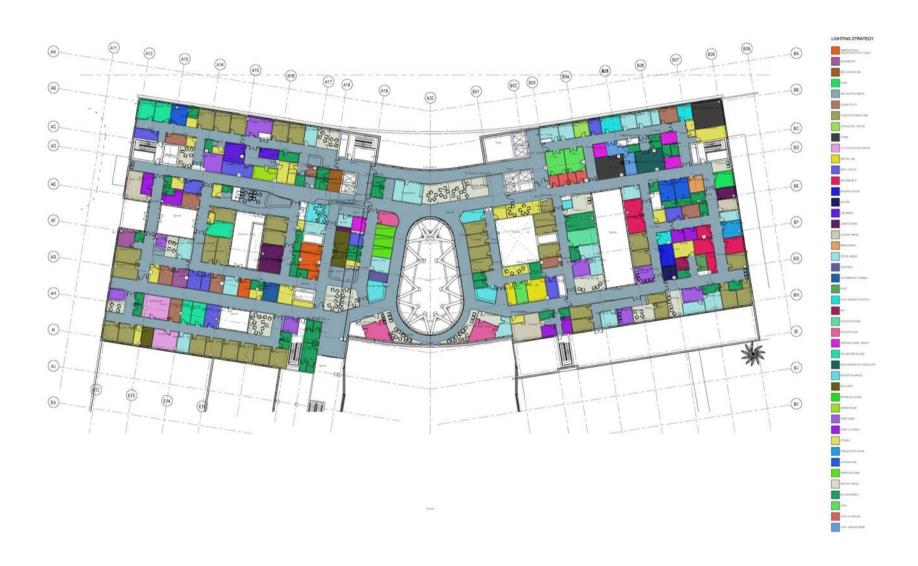

BACKLIT. ARCHITECTURAL LED COVE LIGHTING TO BE USED      |
|                                       | 200 14                  | WHERE APPLICABLE.                                                                                            |
| X-RAY                                 | 300 lx                  | AT 1m AFFL. RECESSED SEALED T5 LUMINAIRES SUITABLE FOR USE IN A CLEAN ROOM ENVIRONMENT.                      |
| X-RAY CHANGING                        | 150 lx                  | IP54 RATED LED DOWNLIGHTS.                                                                                   |
| X-RAY VIEWING/PREP                    | 500 lx                  | RECESSED SEALED T5 LUMINAIRES SUITABLE FOR USE IN A CLEAN ROOM ENVIRONMENT.                                  |



# Lighting Strategy





# **Lighting Levels**





### **Lighting Analysis Tools**



#### Risers



#### Distribution Routes



# Views Showing Distribution Routes



### M&S Cheshire Oaks – Revit Architecture



### M&S Cheshire Oaks – Revit Structure



#### M&S Cheshire Oaks – Revit MEP



# M&S Cheshire Oaks – Architecture, Structure & M&E



# M&S Cheshire Oaks – Exported to Navisworks



#### Clash Detection

#### Example of Navisworks Clash detection report

Na Di De St Cl Da

Name Distance Description Status Clash Point Date Created Clash72 -45.73mm Clearance New

260097.04mm, -4680.48mm, 3935.90mm 2010/5/7 16:01:53

Item 1

Layer Item Name Item Type <No level>

m Name DW144 Slip Joint radius bends/taps

Solid

Item 2

Layer Item Name Item Type <No level> UC254x254x73

Solid



Clash detection dramat