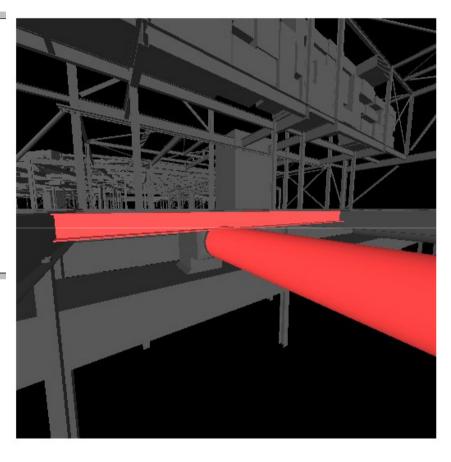

#### Clash Detection

#### Example of Navisworks Clash detection report

Na Di De St Cl Da

Name Distance Description Status Clash Point Date Created Clash72 -45.73mm Clearance New

260097.04mm, -4680.48mm, 3935.90mm 2010/5/7 16:01:53

Item 1

Layer Item Name Item Type <No level>

m Name DW144 Slip Joint radius bends/taps

Solid

Item 2

Layer Item Name Item Type <No level> UC254x254x73

Solid

Clash detection dramatically reduces costs by ensuring that problems are resolved early and not once construction has started