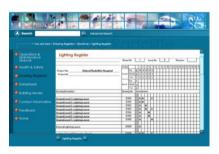

# Lighting Schedule

| LIGHTING STRATEGY                     |                         |                                                                                                              |
|---------------------------------------|-------------------------|--------------------------------------------------------------------------------------------------------------|
| KEY NAME                              | REQUIRED LIGHTING LEVEL | DESCRIPTION                                                                                                  |
| ABBERATIONS/V FIELD/ORTHOPTICS CLINIC | 300 lx                  | RECESSED SEALED T5 LUMINAIRES SUITABLE FOR USE IN A CLEAN ROOM ENVIRONMENT.                                  |
| AUDIOMETRY                            | 300 lx                  | RECESSED SEALED T5 LUMINAIRES SUITABLE FOR USE IN A CLEAN ROOM ENVIRONMENT.                                  |
| BED HOLDING BAY                       | 200 lx                  | RECESSED SEALED T5 LUMINAIRES SUITABLE FOR USE IN A CLEAN ROOM ENVIRONMENT.                                  |
| BONE                                  | 500 lx                  | RECESSED SEALED T5 LUMINAIRES SUITABLE FOR USE IN A CLEAN ROOM ENVIRONMENT.                                  |
| CIRCULATION AREAS                     | 200 lx                  | RECESSED SEALED T5 FLUORESCENT LUMINAIRES. RECESSED SEALED LED DOWNLIGHTS.                                   |
| CLEAN UTILITY                         | 150 lx                  | RECESSED IP44 SEALED T5 FLUORESCENT LUMINAIRES.                                                              |
| CONSULT/EXAM ROOMS                    | 300 lx                  | RECESSED SEALED T5 LUMINAIRES SUITABLE FOR USE IN A CLEAN ROOM ENVIRONMENT.                                  |
| CONSULTING OFFICE                     | 300 lx                  | RECESSED SEALED T5 LUMINAIRES SUITABLE FOR USE IN A CLEAN ROOM ENVIRONMENT.                                  |
| CT/MRI                                | 300 lx                  | DIMMABLE. LOW FERROMAGNETIC TYPE LUMINAIRES.                                                                 |
| CYTOSCOPY/LITHOTRIPSY                 | 500 lx                  | RECESSED SEALED T5 LUMINAIRES SUITABLE FOR USE IN A CLEAN ROOM ENVIRONMENT.                                  |
| DENTAL LAB                            | 500 lx                  | RECESSED SEALED T5 LUMINAIRES SUITABLE FOR USE IN A CLEAN ROOM ENVIRONMENT.                                  |
| DIRTY UTILITY                         | 200 lx                  | RECESSED IP44 SEALED T5 FLUORESCENT LUMINAIRES.                                                              |
| EEG/EMG/ECG                           | 300 lx                  | RECESSED SEALED T5 LUMINAIRES SUITABLE FOR USE IN A CLEAN ROOM ENVIRONMENT.                                  |
| EPILEPSY ROOM                         | 300 lx                  | RECESSED SEALED T5 LUMINAIRES SUITABLE FOR USE IN A CLEAN ROOM ENVIRONMENT.                                  |
| HOLTER                                | 300 lx                  | RECESSED SEALED T5 LUMINAIRES SUITABLE FOR USE IN A CLEAN ROOM ENVIRONMENT.                                  |
| HUB ROOM                              | 300 lx                  | RECESSED SEALED T5 LUMINAIRES.                                                                               |
| LAB AREAS                             | 500 lx                  | RECESSED SEALED T5 LUMINAIRES SUITABLE FOR USE IN A CLEAN ROOM ENVIRONMENT.                                  |
| LASER ROOMS                           | 500 lx                  | RECESSED SEALED T5 LUMINAIRES SUITABLE FOR USE IN A CLEAN ROOM ENVIRONMENT.                                  |
| LOUNGE AREAS                          | 300 lx                  | RECESSED LED DOWNLIGHTS.                                                                                     |
| MAMOGRAPH                             | 500 lx                  | RECESSED SEALED T5 LUMINAIRES SUITABLE FOR USE IN A CLEAN ROOM ENVIRONMENT.                                  |
| OFFICE AREAS                          | 300 lx                  | RECESSED MODULAR T5 LUMINAIRES C/W LOUVRE.                                                                   |
| ON-CALL ROOM                          | 300 lx                  | RECESSED SEALED T5 LUMINAIRES SUITABLE FOR USE IN A CLEAN ROOM ENVIRONMENT.                                  |
| OPD FILES                             | 300 lx                  | RECESSED MODULAR T5 LUMINAIRES C/W LOUVRE.                                                                   |
| OPTOMETRIST SCREEN                    | 300 lx                  | RECESSED SEALED T5 LUMINAIRES SUITABLE FOR USE IN A CLEAN ROOM ENVIRONMENT.                                  |
| PACE                                  | 300 lx                  | RECESSED SEALED T5 LUMINAIRES SUITABLE FOR USE IN A CLEAN ROOM ENVIRONMENT.                                  |
| PACS VIEWING/CONTROL                  | 300 lx                  | RECESSED SEALED T5 LUMINAIRES SUITABLE FOR USE IN A CLEAN ROOM ENVIRONMENT.                                  |
| PFT                                   | 300 lx                  | RECESSED SEALED T5 LUMINAIRES SUITABLE FOR USE IN A CLEAN ROOM ENVIRONMENT.                                  |
| PLASTER ROOMS                         | 500 lx                  | RECESSED SEALED T5 LUMINAIRES SUITABLE FOR USE IN A CLEAN ROOM ENVIRONMENT.                                  |
| PRAYER ROOM                           | 150 lx                  | RECESSED LED DOWNLIGHTS. DIMMABLE.                                                                           |
| PREP/RECOVERY AREAS                   | 500 lx                  | RECESSED SEALED T5 LUMINAIRES SUITABLE FOR USE IN A CLEAN ROOM ENVIRONMENT.                                  |
| PROCEDURE ROOMS                       | 500 lx                  | RECESSED SEALED T5 LUMINAIRES SUITABLE FOR USE IN A CLEAN ROOM ENVIRONMENT.                                  |
| RADIOGRAPHY/FLUOROSCOPY               | 300 lx                  | RECESSED SEALED T5 LUMINAIRES SUITABLE FOR USE IN A CLEAN ROOM ENVIRONMENT.                                  |
| RECEPTION AREAS                       | 200-300 lx              | LOCAL - 200 Ix. OVER DESK 300 Ix. RECESSED SEALED T5 FLUORESCENT LUMINAIRES. RECESSED SEALED LED DOWNLIGHTS. |
| RECOVERY                              |                         | RECESSED SEALED TS LUMINAIRES SUITABLE FOR USE IN A CLEAN ROOM ENVIRONMENT.                                  |
| RETRIEVAL ROOM                        | 500 lx                  | RECESSED SEALED T5 LUMINAIRES SUITABLE FOR USE IN A CLEAN ROOM ENVIRONMENT.                                  |
| SPERM ROOM                            | 300 lx                  | RECESSED SEALED TO LUMINAIRES SUITABLE FOR USE IN A CLEAN ROOM ENVIRONMENT.                                  |
| STAFF BASE                            | 300 lx                  | RECESSED SEALED T5 LUMINAIRES SUITABLE FOR USE IN A CLEAN ROOM ENVIRONMENT.                                  |
| STAFF LOCKERS                         | 100 lx                  | IP54 RATED LED DOWNLIGHTS.                                                                                   |
| STORES                                | 200 lx                  | SURFACE MOUNTED OR RECESSED T5 LUMINAIRES CW POLYCARBONATE DIFFUSERS.                                        |
| STRESS TEST ROOM                      | 300 lx                  | RECESSED SEALED TO LUMINAIRES SUITABLE FOR USE IN A CLEAN ROOM ENVIRONMENT.                                  |
| ULTRASOUND                            | 300 lx                  | RECESSED SEALED TO LUMINAIRES SUITABLE FOR USE IN A CLEAN ROOM ENVIRONMENT.                                  |
| VENEPUNCTURE                          | 300 lx                  | RECESSED SEALED TO LUMINAIRES SUITABLE FOR USE IN A CLEAN ROOM ENVIRONMENT.                                  |
| WAITING AREAS                         | 200 lx                  | RECESSED SEALED 15 FILIORESCENT LUMINAIRES. RECESSED SEALED LED DOWNLIGHTS.                                  |
| WC's/SHOWERS                          | 200 lx                  | DECORATIVE IPS4 RATED LED DWONLIGHTS. MIRRORS TO BE BACKLIT. ARCHITECTURAL LED COVE LIGHTING TO BE USED      |
|                                       | 200 14                  | WHERE APPLICABLE.                                                                                            |
| X-RAY                                 | 300 lx                  | AT 1m AFFL. RECESSED SEALED T5 LUMINAIRES SUITABLE FOR USE IN A CLEAN ROOM ENVIRONMENT.                      |
| X-RAY CHANGING                        | 150 lx                  | IP54 RATED LED DOWNLIGHTS.                                                                                   |
| X-RAY VIEWING/PREP                    | 500 lx                  | RECESSED SEALED T5 LUMINAIRES SUITABLE FOR USE IN A CLEAN ROOM ENVIRONMENT.                                  |