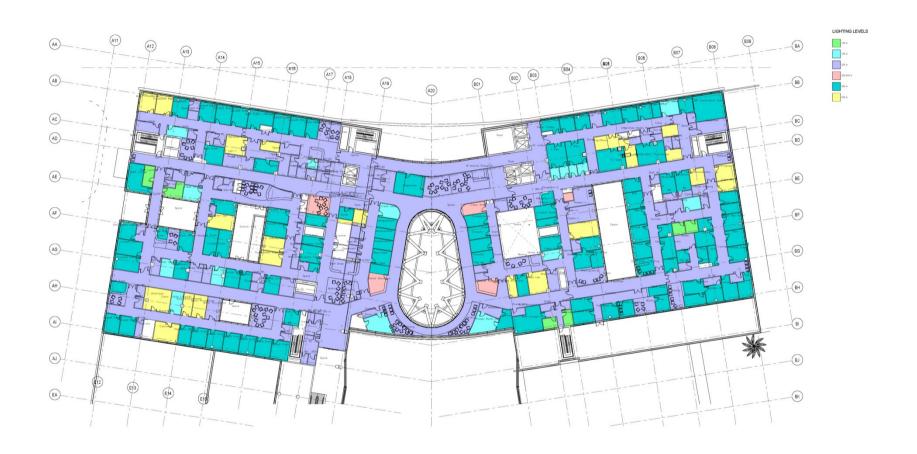

COVE LIGHTING TO BE USED      |
|                                       | 200 14                  | WHERE APPLICABLE.                                                                                            |
| X-RAY                                 | 300 lx                  | AT 1m AFFL. RECESSED SEALED T5 LUMINAIRES SUITABLE FOR USE IN A CLEAN ROOM ENVIRONMENT.                      |
| X-RAY CHANGING                        | 150 lx                  | IP54 RATED LED DOWNLIGHTS.                                                                                   |
| X-RAY VIEWING/PREP                    | 500 lx                  | RECESSED SEALED T5 LUMINAIRES SUITABLE FOR USE IN A CLEAN ROOM ENVIRONMENT.                                  |



# Lighting Strategy





# **Lighting Levels**





### **Lighting Analysis Tools**



#### Risers



#### Distribution Routes



# Views Showing Distribution Routes



### M&S Cheshire Oaks – Revit Architecture



### M&S Cheshire Oaks – Revit Structure



#### M&S Cheshire Oaks – Revit MEP



# M&S Cheshire Oaks – Architecture, Structure & M&E



# M&S Cheshire Oaks – Exported to Navisworks



#### Clash Detection

#### Example of Navisworks Clash detection report

Na Di De St Cl Da

Name Distance Description Status Clash Point Date Created Clash72 -45.73mm Clearance New

260097.04mm, -4680.48mm, 3935.90mm 2010/5/7 16:01:53

Item 1

Layer Item Name Item Type <No level>

m Name DW144 Slip Joint radius bends/taps

Solid

Item 2

Layer Item Name Item Type <No level> UC254x254x73

Solid



Clash detection dramatically reduces costs by ens