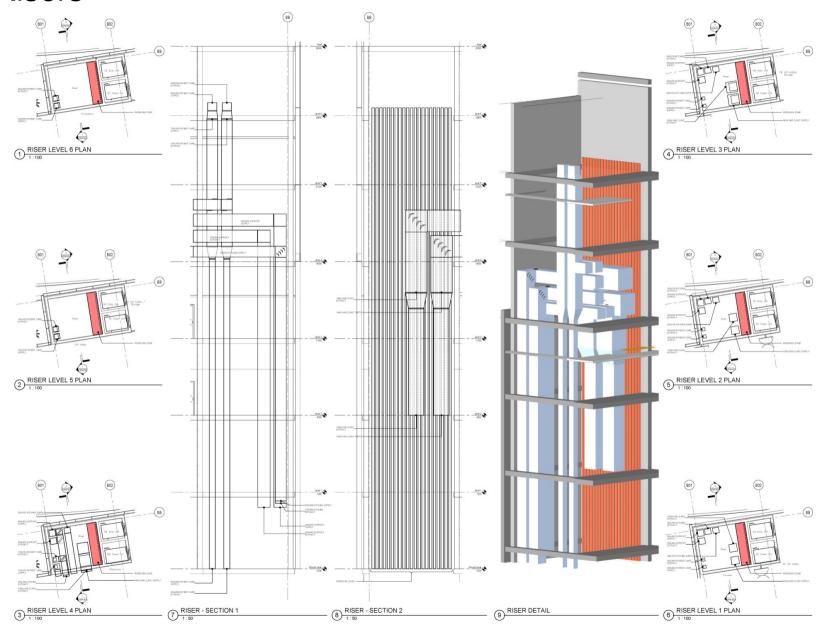

| 200 14                  | WHERE APPLICABLE.                                                                                            |
| X-RAY                                 | 300 lx                  | AT 1m AFFL. RECESSED SEALED T5 LUMINAIRES SUITABLE FOR USE IN A CLEAN ROOM ENVIRONMENT.                      |
| X-RAY CHANGING                        | 150 lx                  | IP54 RATED LED DOWNLIGHTS.                                                                                   |
| X-RAY VIEWING/PREP                    | 500 lx                  | RECESSED SEALED T5 LUMINAIRES SUITABLE FOR USE IN A CLEAN ROOM ENVIRONMENT.                                  |



# Lighting Strategy





# **Lighting Levels**





### **Lighting Analysis Tools**



#### Risers



#### Distribution Routes



# Views Showing Distribution Routes



### M&S Cheshire Oaks – Revit Architecture



### M&S Cheshire Oaks – Revit Structure



#### M&S Cheshire Oaks – Revit MEP



# M&S Cheshire Oaks – Architecture, Structure & M&E



# M&S Cheshire Oaks – Exported to Navisworks



#### Clash Detection

#### Example of Navisworks Clash detection report

Na Di De St Cl Da

Name Distance Description Status Clash Point Date Created Clash72 -45.73mm Clearance New

260097.04mm, -4680.48mm, 3935.90mm 2010/5/7 16:01:53

Item 1

Layer Item Name Item Type <No level>

m Name DW144 Slip Joint radius bends/taps

Solid

Item 2

Layer Item Name Item Type <No level> UC254x254x73

Solid



Clash detection dramatically reduces costs by ensuring that problems are resolved early and not once