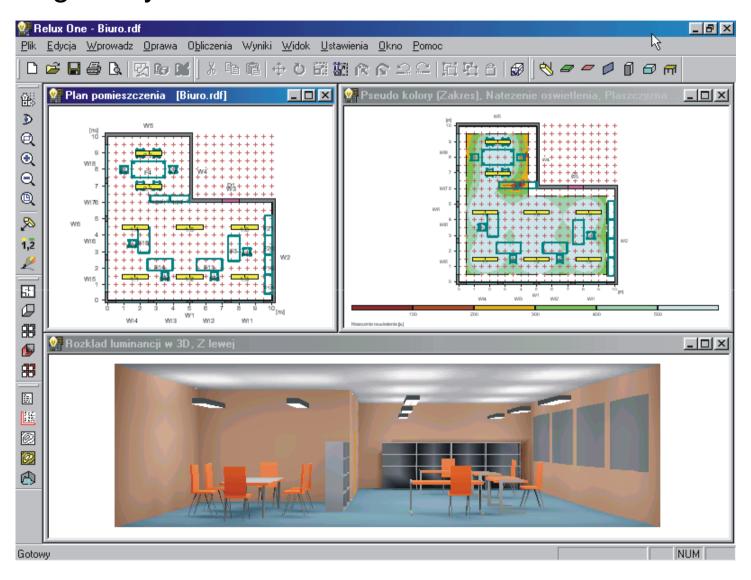

| 200 14                  | WHERE APPLICABLE.                                                                                            |
| X-RAY                                 | 300 lx                  | AT 1m AFFL. RECESSED SEALED T5 LUMINAIRES SUITABLE FOR USE IN A CLEAN ROOM ENVIRONMENT.                      |
| X-RAY CHANGING                        | 150 lx                  | IP54 RATED LED DOWNLIGHTS.                                                                                   |
| X-RAY VIEWING/PREP                    | 500 lx                  | RECESSED SEALED T5 LUMINAIRES SUITABLE FOR USE IN A CLEAN ROOM ENVIRONMENT.                                  |



# Lighting Strategy





# **Lighting Levels**





### **Lighting Analysis Tools**



#### Risers



#### Distribution Routes



# Views Showing Distribution Routes



### M&S Cheshire Oaks – Revit Architecture



### M&S Cheshire Oaks – Revit Structure



#### M&S Cheshire Oaks – Revit MEP



# M&S Cheshire Oaks – Architecture, Structure & M&E



# M&S Cheshire Oaks – Exported to Navisworks



#### Clash Detection

#### Example of Navisworks Clash detection report

Na Di De St Cl Da

Name Distance Description Status Clash Point Date Created Clash72 -45.73mm Clearance New

260097.04mm, -4680.48mm, 3935.90mm 2010/5/7 16:01:53

Item 1

Layer Item Name Item Type <No level>

m Name DW144 Slip Joint radius bends/taps

Solid

Item 2

Layer Item Name Item Type <No level> UC254x254x73

Solid



Clash detection dramatically reduces costs by ensuring that problems are resolved earl