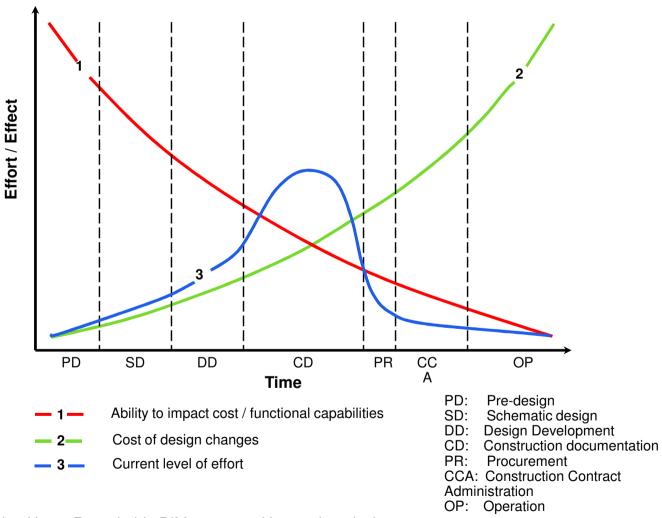

### **Traditional Design Process**

Source: Construction Users Roundtable BIM report and internal analysis