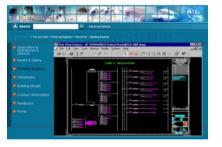

# Mubarak Al-Hassawi Medical Complex

# Lighting Schedule

| LIGHTING STRATEGY                     |                         |                                                                                                              |
|---------------------------------------|-------------------------|--------------------------------------------------------------------------------------------------------------|
| KEY NAME                              | REQUIRED LIGHTING LEVEL | DESCRIPTION                                                                                                  |
| ABBERATIONS/V FIELD/ORTHOPTICS CLINIC | 300 lx                  | RECESSED SEALED T5 LUMINAIRES SUITABLE FOR USE IN A CLEAN ROOM ENVIRONMENT.                                  |
| AUDIOMETRY                            | 300 lx                  | RECESSED SEALED T5 LUMINAIRES SUITABLE FOR USE IN A CLEAN ROOM ENVIRONMENT.                                  |
| BED HOLDING BAY                       | 200 lx                  | RECESSED SEALED T5 LUMINAIRES SUITABLE FOR USE IN A CLEAN ROOM ENVIRONMENT.                                  |
| BONE                                  | 500 lx                  | RECESSED SEALED T5 LUMINAIRES SUITABLE FOR USE IN A CLEAN ROOM ENVIRONMENT.                                  |
| CIRCULATION AREAS                     | 200 lx                  | RECESSED SEALED T5 FLUORESCENT LUMINAIRES. RECESSED SEALED LED DOWNLIGHTS.                                   |
| CLEAN UTILITY                         | 150 lx                  | RECESSED IP44 SEALED T5 FLUORESCENT LUMINAIRES.                                                              |
| CONSULT/EXAM ROOMS                    | 300 lx                  | RECESSED SEALED T5 LUMINAIRES SUITABLE FOR USE IN A CLEAN ROOM ENVIRONMENT.                                  |
| CONSULTING OFFICE                     | 300 lx                  | RECESSED SEALED T5 LUMINAIRES SUITABLE FOR USE IN A CLEAN ROOM ENVIRONMENT.                                  |
| CT/MRI                                | 300 lx                  | DIMMABLE. LOW FERROMAGNETIC TYPE LUMINAIRES.                                                                 |
| CYTOSCOPY/LITHOTRIPSY                 | 500 lx                  | RECESSED SEALED T5 LUMINAIRES SUITABLE FOR USE IN A CLEAN ROOM ENVIRONMENT.                                  |
| DENTAL LAB                            | 500 lx                  | RECESSED SEALED T5 LUMINAIRES SUITABLE FOR USE IN A CLEAN ROOM ENVIRONMENT.                                  |
| DIRTY UTILITY                         | 200 lx                  | RECESSED IP44 SEALED T5 FLUORESCENT LUMINAIRES.                                                              |
| EEG/EMG/ECG                           | 300 lx                  | RECESSED SEALED T5 LUMINAIRES SUITABLE FOR USE IN A CLEAN ROOM ENVIRONMENT.                                  |
| EPILEPSY ROOM                         | 300 lx                  | RECESSED SEALED T5 LUMINAIRES SUITABLE FOR USE IN A CLEAN ROOM ENVIRONMENT.                                  |
| HOLTER                                | 300 lx                  | RECESSED SEALED T5 LUMINAIRES SUITABLE FOR USE IN A CLEAN ROOM ENVIRONMENT.                                  |
| HUB ROOM                              | 300 lx                  | RECESSED SEALED T5 LUMINAIRES.                                                                               |
| LAB AREAS                             | 500 lx                  | RECESSED SEALED T5 LUMINAIRES SUITABLE FOR USE IN A CLEAN ROOM ENVIRONMENT.                                  |
| LASER ROOMS                           | 500 lx                  | RECESSED SEALED T5 LUMINAIRES SUITABLE FOR USE IN A CLEAN ROOM ENVIRONMENT.                                  |
| LOUNGE AREAS                          | 300 lx                  | RECESSED LED DOWNLIGHTS.                                                                                     |
| MAMOGRAPH                             | 500 lx                  | RECESSED SEALED T5 LUMINAIRES SUITABLE FOR USE IN A CLEAN ROOM ENVIRONMENT.                                  |
| OFFICE AREAS                          | 300 lx                  | RECESSED MODULAR T5 LUMINAIRES C/W LOUVRE.                                                                   |
| ON-CALL ROOM                          | 300 lx                  | RECESSED SEALED T5 LUMINAIRES SUITABLE FOR USE IN A CLEAN ROOM ENVIRONMENT.                                  |
| OPD FILES                             | 300 lx                  | RECESSED MODULAR T5 LUMINAIRES C/W LOUVRE.                                                                   |
| OPTOMETRIST SCREEN                    | 300 lx                  | RECESSED SEALED T5 LUMINAIRES SUITABLE FOR USE IN A CLEAN ROOM ENVIRONMENT.                                  |
| PACE                                  | 300 lx                  | RECESSED SEALED T5 LUMINAIRES SUITABLE FOR USE IN A CLEAN ROOM ENVIRONMENT.                                  |
| PACS VIEWING/CONTROL                  | 300 lx                  | RECESSED SEALED T5 LUMINAIRES SUITABLE FOR USE IN A CLEAN ROOM ENVIRONMENT.                                  |
| PFT                                   | 300 lx                  | RECESSED SEALED T5 LUMINAIRES SUITABLE FOR USE IN A CLEAN ROOM ENVIRONMENT.                                  |
| PLASTER ROOMS                         | 500 lx                  | RECESSED SEALED T5 LUMINAIRES SUITABLE FOR USE IN A CLEAN ROOM ENVIRONMENT.                                  |
| PRAYER ROOM                           | 150 lx                  | RECESSED LED DOWNLIGHTS. DIMMABLE.                                                                           |
| PREP/RECOVERY AREAS                   | 500 lx                  | RECESSED SEALED T5 LUMINAIRES SUITABLE FOR USE IN A CLEAN ROOM ENVIRONMENT.                                  |
| PROCEDURE ROOMS                       | 500 lx                  | RECESSED SEALED T5 LUMINAIRES SUITABLE FOR USE IN A CLEAN ROOM ENVIRONMENT.                                  |
| RADIOGRAPHY/FLUOROSCOPY               | 300 lx                  | RECESSED SEALED T5 LUMINAIRES SUITABLE FOR USE IN A CLEAN ROOM ENVIRONMENT.                                  |
| RECEPTION AREAS                       | 200-300 lx              | LOCAL - 200 Ix. OVER DESK 300 Ix. RECESSED SEALED T5 FLUORESCENT LUMINAIRES. RECESSED SEALED LED DOWNLIGHTS. |
| RECOVERY                              |                         | RECESSED SEALED TS LUMINAIRES SUITABLE FOR USE IN A CLEAN ROOM ENVIRONMENT.                                  |
| RETRIEVAL ROOM                        | 500 lx                  | RECESSED SEALED T5 LUMINAIRES SUITABLE FOR USE IN A CLEAN ROOM ENVIRONMENT.                                  |
| SPERM ROOM                            | 300 lx                  | RECESSED SEALED TO LUMINAIRES SUITABLE FOR USE IN A CLEAN ROOM ENVIRONMENT.                                  |
| STAFF BASE                            | 300 lx                  | RECESSED SEALED T5 LUMINAIRES SUITABLE FOR USE IN A CLEAN ROOM ENVIRONMENT.                                  |
| STAFF LOCKERS                         | 100 lx                  | IP54 RATED LED DOWNLIGHTS.                                                                                   |
| STORES                                | 200 lx                  | SURFACE MOUNTED OR RECESSED T5 LUMINAIRES CW POLYCARBONATE DIFFUSERS.                                        |
| STRESS TEST ROOM                      | 300 lx                  | RECESSED SEALED TO LUMINAIRES SUITABLE FOR USE IN A CLEAN ROOM ENVIRONMENT.                                  |
| ULTRASOUND                            | 300 lx                  | RECESSED SEALED TO LUMINAIRES SUITABLE FOR USE IN A CLEAN ROOM ENVIRONMENT.                                  |
| VENEPUNCTURE                          | 300 lx                  | RECESSED SEALED TO LUMINAIRES SUITABLE FOR USE IN A CLEAN ROOM ENVIRONMENT.                                  |
| WAITING AREAS                         | 200 lx                  | RECESSED SEALED 15 FILIORESCENT LUMINAIRES. RECESSED SEALED LED DOWNLIGHTS.                                  |
| WC's/SHOWERS                          | 200 lx                  | DECORATIVE IPS4 RATED LED DWONLIGHTS. MIRRORS TO BE BACKLIT. ARCHITECTURAL LED COVE LIGHTING TO BE USED      |
|                                       | 200 14                  | WHERE APPLICABLE.                                                                                            |
| X-RAY                                 | 300 lx                  | AT 1m AFFL. RECESSED SEALED T5 LUMINAIRES SUITABLE FOR USE IN A CLEAN ROOM ENVIRONMENT.                      |
| X-RAY CHANGING                        | 150 lx                  | IP54 RATED LED DOWNLIGHTS.                                                                                   |
| X-RAY VIEWING/PREP                    | 500 lx                  | RECESSED SEALED T5 LUMINAIRES SUITABLE FOR USE IN A CLEAN ROOM ENVIRONMENT.                                  |

# Lighting Strategy

# **Lighting Levels**