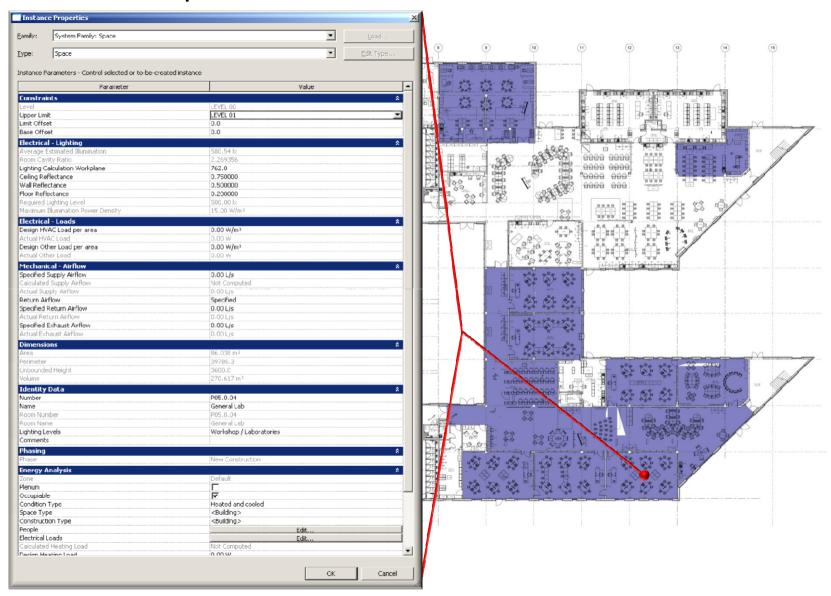

Building Information Modelling (BIM)
MEP Services



#### Revit MEP - Spaces



# Mubarak Al-Hassawi Medical Complex



# Lighting Schedule

| LIGHTING STRATEGY                     |                         |                                                                                                              |
|---------------------------------------|-------------------------|--------------------------------------------------------------------------------------------------------------|
| KEY NAME                              | REQUIRED LIGHTING LEVEL | DESCRIPTION                                                                                                  |
| ABBERATIONS/V FIELD/ORTHOPTICS CLINIC | 300 lx                  | RECESSED SEALED T5 LUMINAIRES SUITABLE FOR USE IN A CLEAN ROOM ENVIRONMENT.                                  |
| AUDIOMETRY