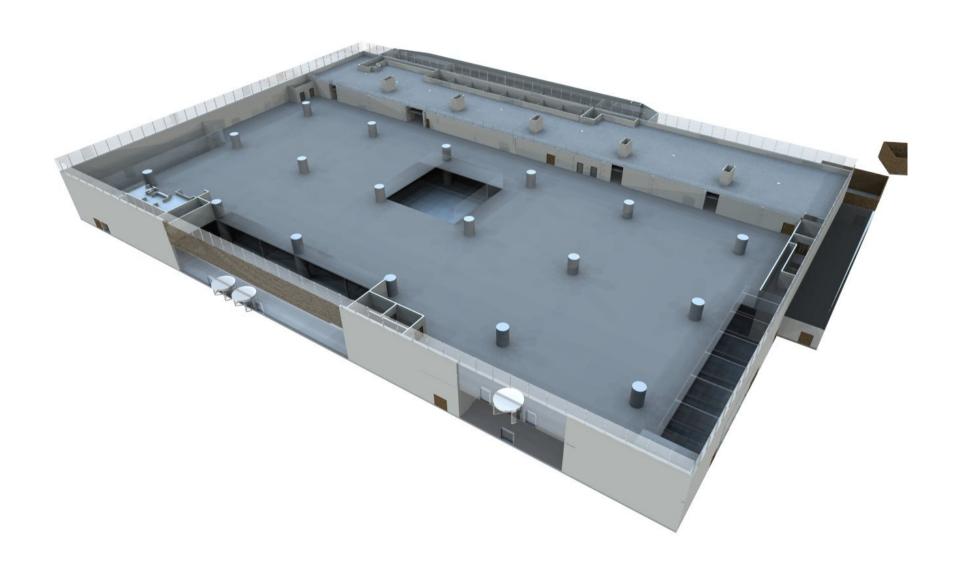

|
| X-RAY                                 | 300 lx                  | AT 1m AFFL. RECESSED SEALED T5 LUMINAIRES SUITABLE FOR USE IN A CLEAN ROOM ENVIRONMENT.                      |
| X-RAY CHANGING                        | 150 lx                  | IP54 RATED LED DOWNLIGHTS.                                                                                   |
| X-RAY VIEWING/PREP                    | 500 lx                  | RECESSED SEALED T5 LUMINAIRES SUITABLE FOR USE IN A CLEAN ROOM ENVIRONMENT.                                  |



# Lighting Strategy





# **Lighting Levels**





### **Lighting Analysis Tools**



#### Risers



#### Distribution Routes



# Views Showing Distribution Routes



### M&S Cheshire Oaks – Revit Architecture



### M&S Cheshire Oaks – Revit Structure



#### M&S Cheshire Oaks – Revit MEP



# M&S Cheshire Oaks – Architecture, Structure & M&E



# M&S Cheshire Oaks – Exported to Navisworks



#### Clash Detection

#### Example of Navisworks Clash detection report

Na Di De St Cl Da

Name Distance Description Status Clash Point Date Created Clash72 -45.73mm Clearance New

260097.04mm, -4680.48mm, 3935.90mm 2010/5/7 16:01:53

Item 1

Layer Item Name Item Type <No level>

m Name DW144 Slip Joint radius bends/taps

Solid

Item 2

Layer Item Name Item Type <No level> UC254x254x73

Solid



Clash detection dramatically reduces costs by ensuring that problems are resolved early and not once construction has started



#### Intelligent models can be used to provide O&M information















BIM is