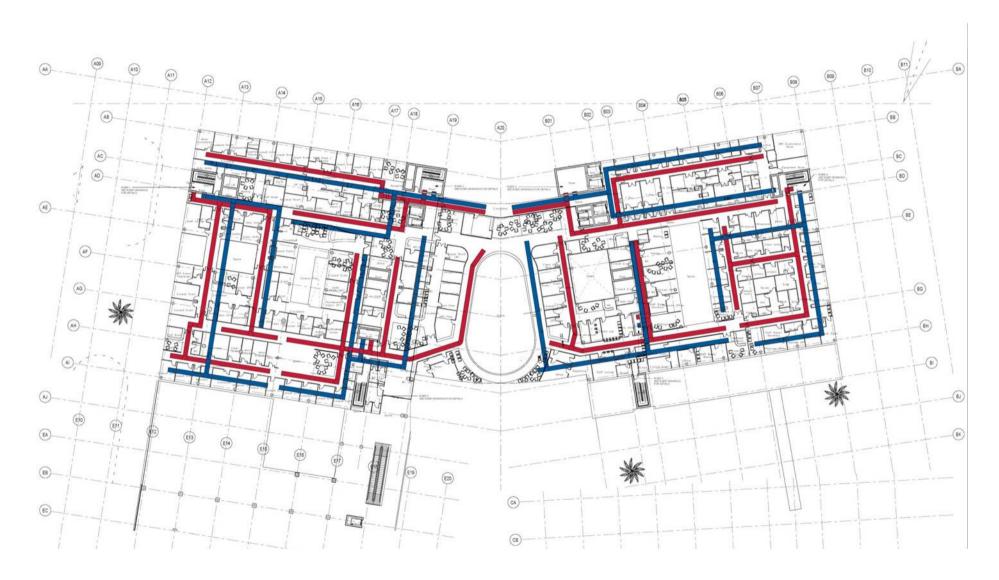

4                  | WHERE APPLICABLE.                                                                                            |
| X-RAY                                 | 300 lx                  | AT 1m AFFL. RECESSED SEALED T5 LUMINAIRES SUITABLE FOR USE IN A CLEAN ROOM ENVIRONMENT.                      |
| X-RAY CHANGING                        | 150 lx                  | IP54 RATED LED DOWNLIGHTS.                                                                                   |
| X-RAY VIEWING/PREP                    | 500 lx                  | RECESSED SEALED T5 LUMINAIRES SUITABLE FOR USE IN A CLEAN ROOM ENVIRONMENT.                                  |



# Lighting Strategy





# **Lighting Levels**





### **Lighting Analysis Tools**



#### Risers



#### Distribution Routes



# Views Showing Distribution Routes



### M&S Cheshire Oaks – Revit Architecture



### M&S Cheshire Oaks – Revit Structure



#### M&S Cheshire Oaks – Revit MEP



# M&S Cheshire Oaks – Architecture, Structure & M&E



# M&S Cheshire Oaks – Exported to Navisworks



#### Clash Detection

#### Example of Navisworks Clash detection report

Na Di De St Cl Da

Name Distance Description Status Clash Point Date Created Clash72 -45.73mm Clearance New

260097.04mm, -4680.48mm, 3935.90mm 2010/5/7 16:01:53

Item 1

Layer Item Name Item Type <No level>

m Name DW144 Slip Joint radius bends/taps

Solid

Item 2

Layer Item Name Item Type <No level> UC254x254x73

Solid



Clash detection dramatically reduces costs by ensuring that problems are resolved early and not once construction has started