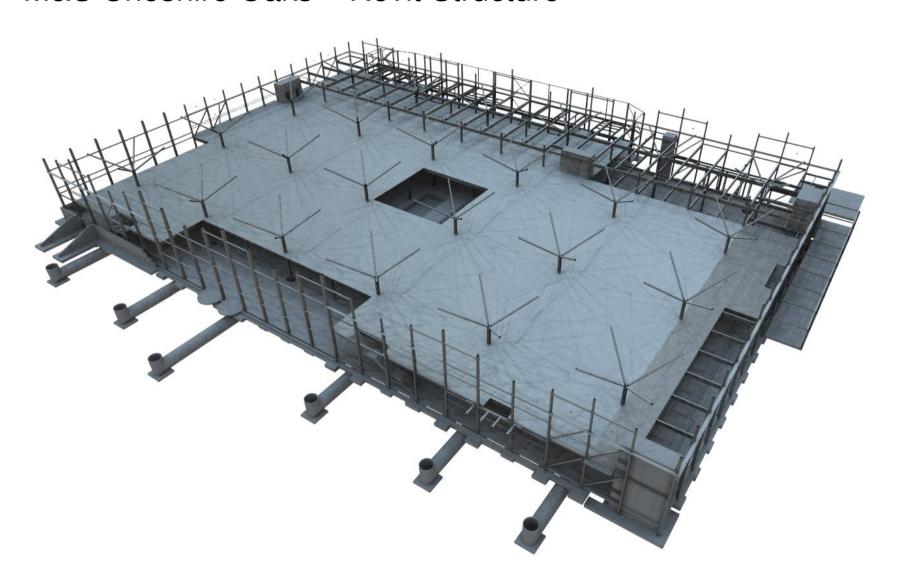

|
| X-RAY                                 | 300 lx                  | AT 1m AFFL. RECESSED SEALED T5 LUMINAIRES SUITABLE FOR USE IN A CLEAN ROOM ENVIRONMENT.                      |
| X-RAY CHANGING                        | 150 lx                  | IP54 RATED LED DOWNLIGHTS.                                                                                   |
| X-RAY VIEWING/PREP                    | 500 lx                  | RECESSED SEALED T5 LUMINAIRES SUITABLE FOR USE IN A CLEAN ROOM ENVIRONMENT.                                  |



# Lighting Strategy





# **Lighting Levels**





### **Lighting Analysis Tools**



#### Risers



#### Distribution Routes



# Views Showing Distribution Routes



### M&S Cheshire Oaks – Revit Architecture



### M&S Cheshire Oaks – Revit Structure



#### M&S Cheshire Oaks – Revit MEP



# M&S Cheshire Oaks – Architecture, Structure & M&E



# M&S Cheshire Oaks – Exported to Navisworks



#### Clash Detection

#### Example of Navisworks Clash detection report

Na Di De St Cl Da

Name Distance Description Status Clash Point Date Created Clash72 -45.73mm Clearance New

260097.04mm, -4680.48mm, 3935.90mm 2010/5/7 16:01:53

Item 1

Layer Item Name Item Type <No level>

m Name DW144 Slip Joint radius bends/taps

Solid

Item 2

Layer Item Name Item Type <No level> UC254x254x73

Solid



Clash detection dramatically reduces costs by ensuring that problems are resolved early and not once construction has started



#### Intelligent models can be used to provide O&M information















BIM is a powerful post occupancy management tool