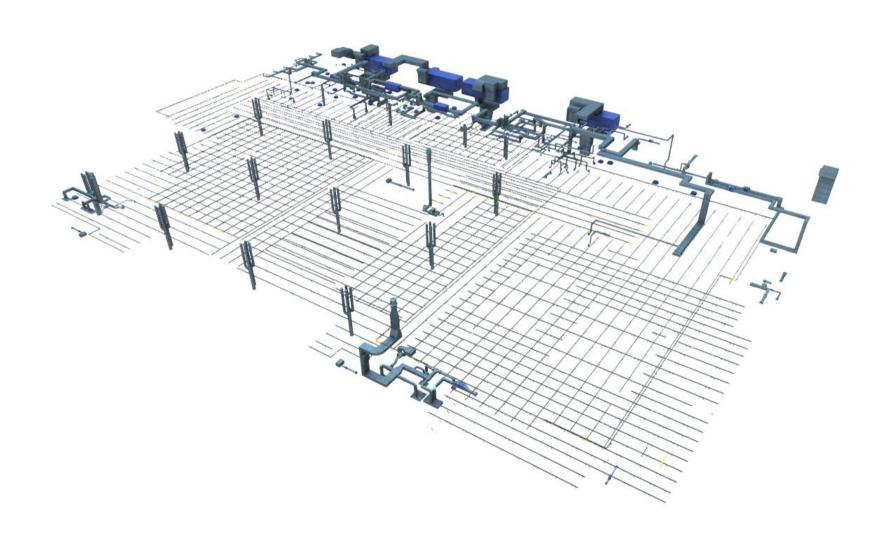

| 300 lx                  | AT 1m AFFL. RECESSED SEALED T5 LUMINAIRES SUITABLE FOR USE IN A CLEAN ROOM ENVIRONMENT.                      |
| X-RAY CHANGING                        | 150 lx                  | IP54 RATED LED DOWNLIGHTS.                                                                                   |
| X-RAY VIEWING/PREP                    | 500 lx                  | RECESSED SEALED T5 LUMINAIRES SUITABLE FOR USE IN A CLEAN ROOM ENVIRONMENT.                                  |



# Lighting Strategy





# **Lighting Levels**





### **Lighting Analysis Tools**



#### Risers



#### Distribution Routes



# Views Showing Distribution Routes



### M&S Cheshire Oaks – Revit Architecture



### M&S Cheshire Oaks – Revit Structure



#### M&S Cheshire Oaks – Revit MEP



# M&S Cheshire Oaks – Architecture, Structure & M&E



# M&S Cheshire Oaks – Exported to Navisworks



#### Clash Detection

#### Example of Navisworks Clash detection report

Na Di De St Cl Da

Name Distance Description Status Clash Point Date Created Clash72 -45.73mm Clearance New

260097.04mm, -4680.48mm, 3935.90mm 2010/5/7 16:01:53

Item 1

Layer Item Name Item Type <No level>

m Name DW144 Slip Joint radius bends/taps

Solid

Item 2

Layer Item Name Item Type <No level> UC254x254x73

Solid



Clash detection dramatically reduces costs by ensuring that problems are resolved early and not once construction has started



#### Intelligent models can be used to provide O&M information















BIM is a powerful post occupancy management tool







STRUCTURAL FABRICATION

**FULLY