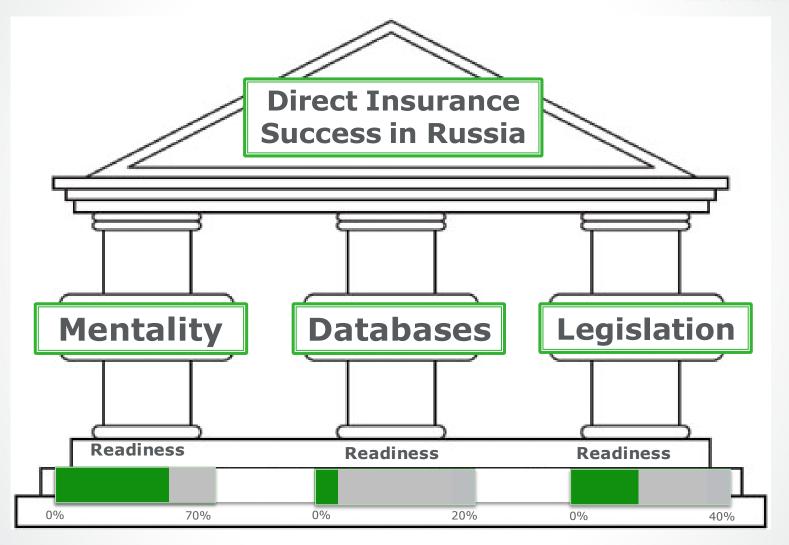

## Difficulties in realization of European technologies in Russia

- ) No database on accidents insured
- Paper form of policies
- ) Absence of execution of laws on Customer protection
- Client's signature on MTPL policy
- Changes in the procedure of technical inspection