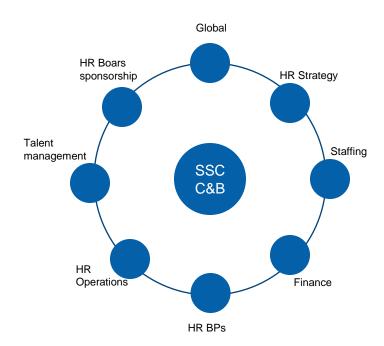

#### Organizational chart

Key capabilities of C&B Manager:

- client support of specific division;
- project ownership at cross divisional level