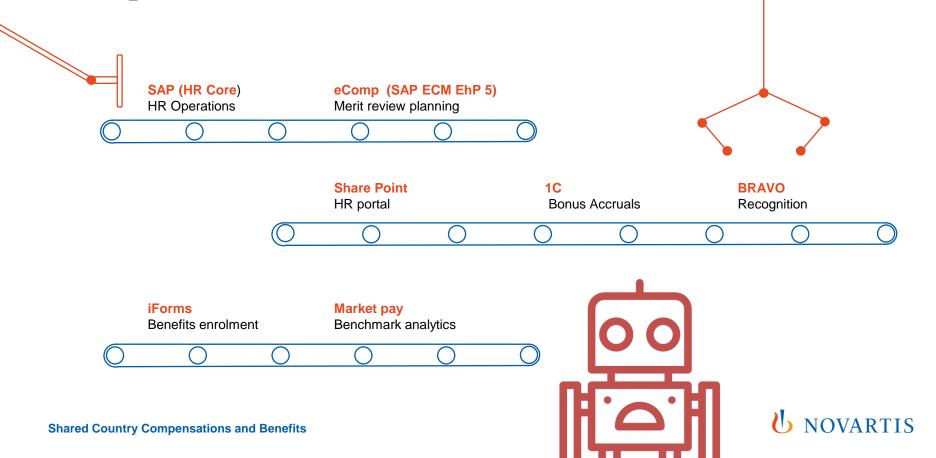

maps**



#### Organizational chart



Key capabilities of C&B Manager:

- client support of specific division;
- project ownership at cross divisional level



#### **How does SSC work?**





#### **Our results**



#### **Productivity**

#### Improved efficiency through:

- Service cost;
- External vendor consolidation gains;
- Removed unnecessary complexity and alignment across companies.

We decreased a share of personnel cost in the company revenue





#### Successful pilot



After successful pilot in Novartis Group in Russia SSC C&B model was adopted in other countries



## High quality customer service at the scale of 6





#### **Novartis is a Top Employer**





#### **Critical success factors**





#### **Step 1: Harmonization**





#### **Step 2: Processes automation**



#### **Step 3: Outsourcing**





## **Step 4: Change management**



We explained our leaders that SSC C&B brings value to our organization





We took the key interdependencies into account while transitioning to the SSC C&B







We explained our people that SSC C&B brings new career opportunities



SSC C&B partnered with divisions with empathy and resilience to their specific needs



# In order to execute our strategy and bring it to life





## Don't be afraid to change

Believe in your strategy and walk towards it step by step every day



## Thank you