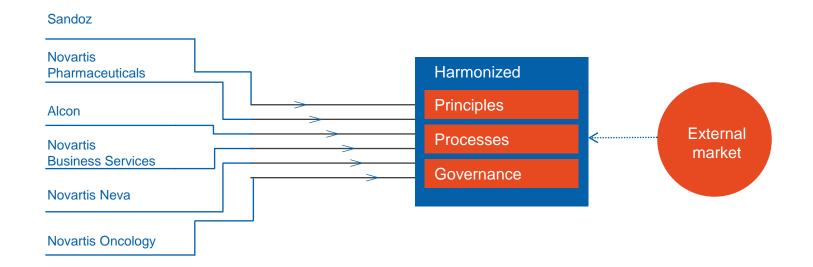

#### **Step 1: Harmonization**

#### Successful pilot

After successful pilot in Novartis Group in Russia SSC C&B model was adopted in other countries