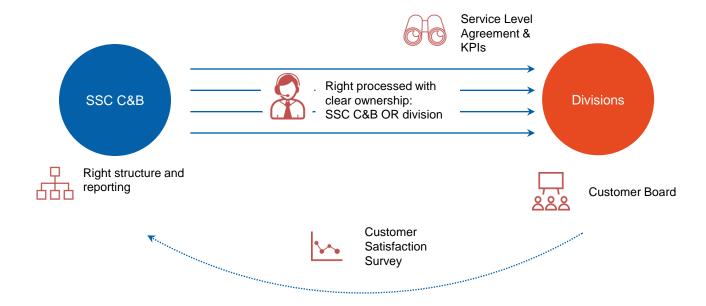

## High quality customer service at the scale of 6

#### **How does SSC work?**

#### Organizational chart

Key capabilities of C&B Manager:

- client support of specific division;
- project ownership at cross divisional level