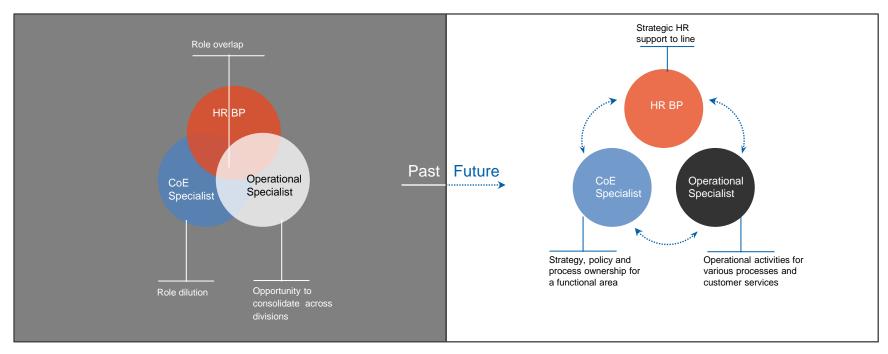

#### Organizational chart

Key capabilities of C&B Manager:

- client support of specific division;
- project ownership at cross divisional level