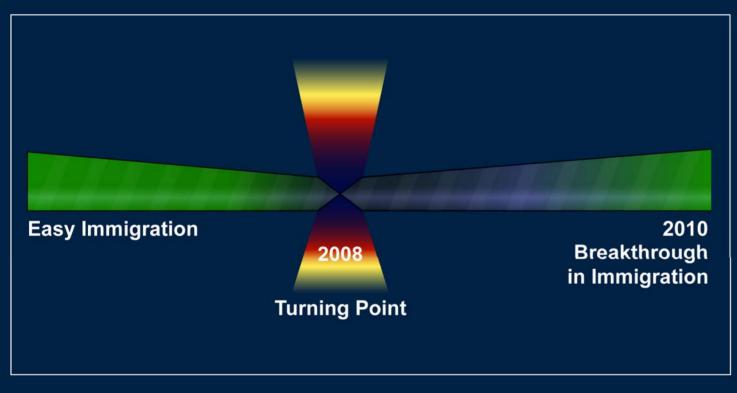

# AS PROFESSION IMMIGRATION SERVICE PROVIDER

- Launched immigration service in-house as of critical 2008
- Over 150 immigration files on average per year

### Major reasons of popularity

- ✓ Flashback from 2008-2009
- Undisputable advantages