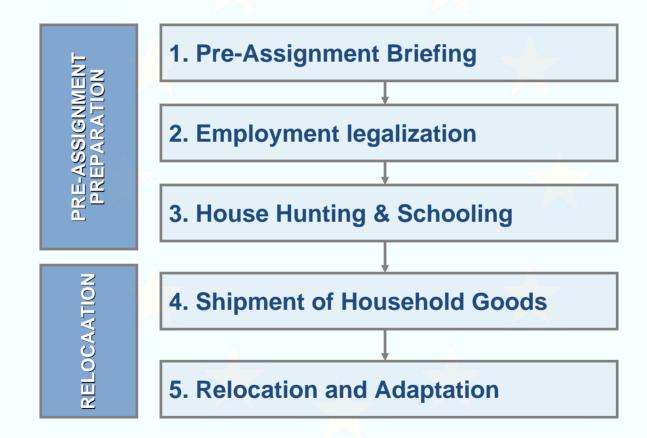

## 1. Pre Assignment Briefing

**Key Issue** 

The success or failure of an assignment is determined in actions taken before its commencement.

## 2. Employment legalization

**Key Issue** 

The process of receiving work permit may take up to 4 months.

The Russian government may not approve the employer's application

The process that has worked in the past may not work again with no formal technical changes in the regulations.

## 3. House Hunting & Schooling

## 4. Shipment of Household Goods

**Key Issue** 

Customs procedures in Russia are extremely complex.

It is difficult for expat to define whether his goods are subjects to obligatory customs declaration.

**Findings** 

## 5. Relocation and Adaptation

Key Issue

Relocating abroad is always stressful.

How to bridge effectively the cultural differences so that the relocation will result in a positive and productive experience for expat?