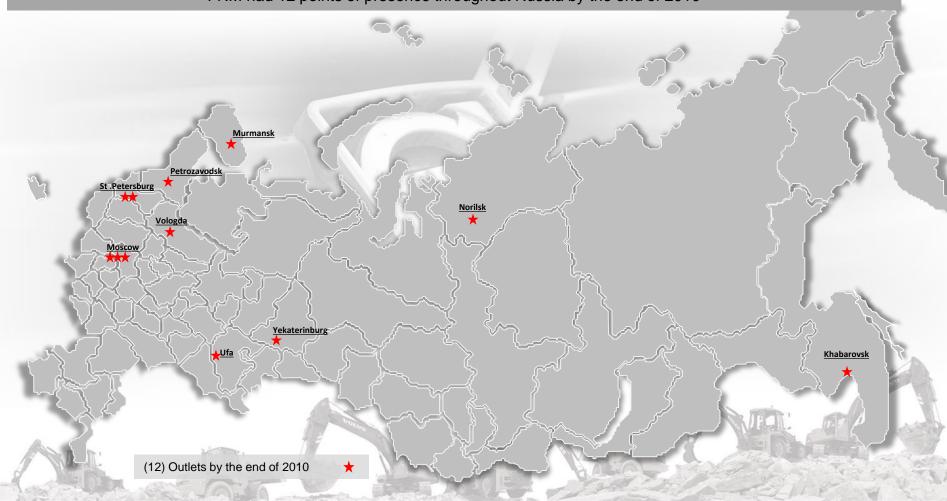

## **FNM's network**

FNM had 12 points of presence throughout Russia by the end of 2010

ОФИЦИАЛЬНЫЙ ДИЛЕР VOLVO CONSTRUCTION EQUIPMENT