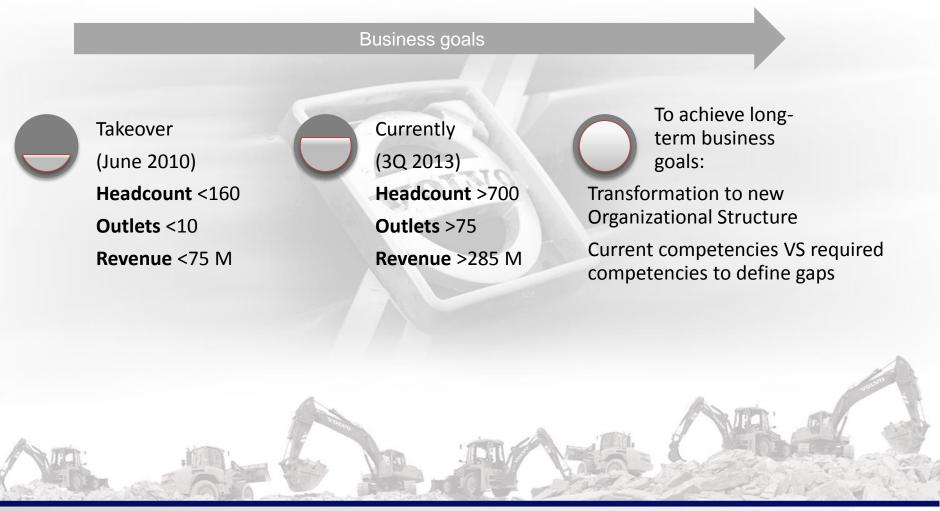

|           | Takeover  | Growth development (2010-2013 Q3) |                        |  |
|-----------|-----------|-----------------------------------|------------------------|--|
|           | June 2010 | End of 2010                       | End of Q3 2013         |  |
| Employees | <160      | 326                               | >700                   |  |
| Revenue   | EUR <75m  | EUR 127m <sup>(1)</sup>           | EUR 276m               |  |
| Outlets   | 10        | 12                                | 75                     |  |
| Brands    | VCE       | VCE                               | VCE<br>Trucks<br>Penta |  |

## **Background overview**