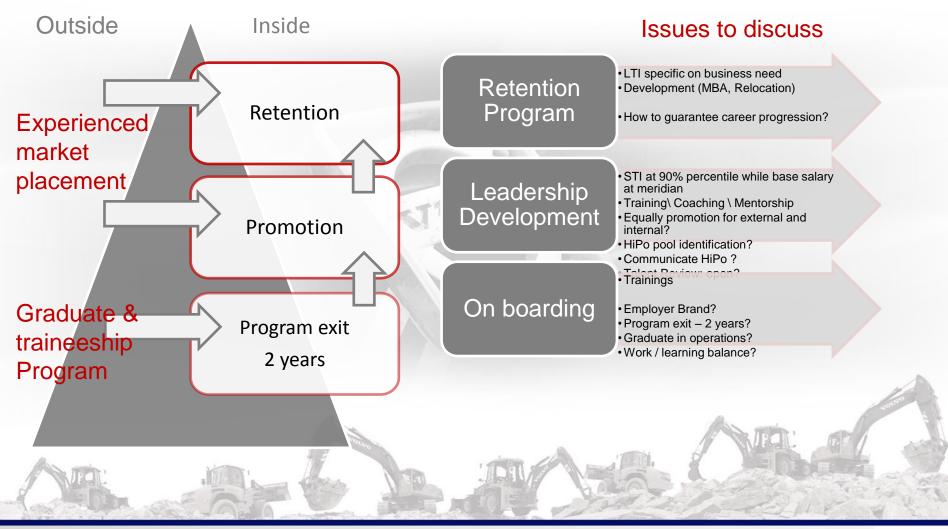

### **HR** initiatives to maintain Operational Excellence

# **Organizational Capability**

# Long-term organizational capability review

| Sap-analysis in competencies<br>current and required | Competencies<br>Development | Customer<br>Satisfaction _       | Customer Centric<br>approach |
|------------------------------------------------------|-----------------------------|----------------------------------|------------------------------|
| Coaching & Mentorship                                | Lon                         | Organizational<br>Transformation |                              |
| Organizational optimization                          |                             |                                  | Retention Program            |
| organizational optimization                          | _ Organization              | Employee                         | Inspirational leadership     |
| Feed-back                                            | performance                 | Engagement                       |                              |
| Focus prioritization                                 |                             |                                  | Employer Brand               |
|                                                      | 1000                        |                                  |                              |

# **Talent approach**