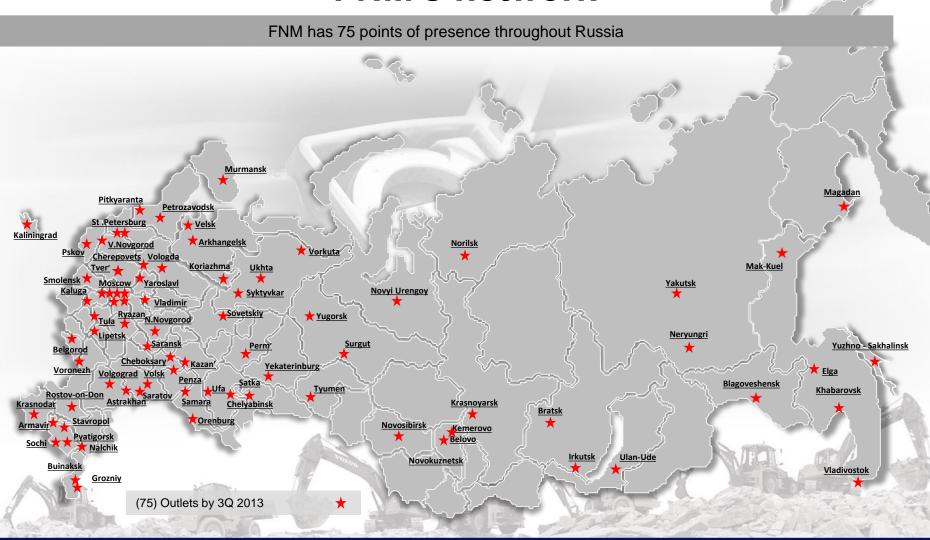

| June 2010 | End of 2010                       | End of Q3 2013         |  |
| Employees | <160      | 326                               | >700                   |  |
| Revenue   | EUR <75m  | EUR 127m <sup>(1)</sup>           | EUR 276m               |  |
| Outlets   | 10        | 12                                | 75                     |  |
| Brands    | VCE       | VCE                               | VCE<br>Trucks<br>Penta |  |

(1) Annualized 7 month revenue.



ОФИЦИАЛЬНЫЙ ДИЛЕР VOLVO CONSTRUCTION EQUIPMENT



## **FNM's network**







**FERRONORDIC** machines

ОФИЦИАЛЬНЫЙ ДИЛЕР VOLVO CONSTRUCTION EQUIPMENT

## **FNM's network**

FNM had 12 points of presence throughout Russia by the end of 2010





ОФИЦИАЛЬНЫЙ ДИЛЕР VOLVO CONSTRUCTION EQUIPMENT



## **FNM's network**







## **Strategic cornerstones**

#### Customer orientation

- · Leading service and product availability
- · Tailored service and repair programs
- Financial services offerings
- Developed trade-in system
- Fleet & Residual value management
- Rental fleets

#### Superior infrastructure

- High density network many points of presence, less "show-off buildings"
- Mobile workshops and service vans/trucks
- Well equipped, purpose-built facilities in select locations
- Infrastructure to be used for other brands

#### Build on strong brand – Volvo CE

- World's 3rd largest manufacturer of construction equipment
- Building on No. 1 brand position in Russia
- Broad range of equipment for road-, general construction, oil- and gas, mining and civil engineering companies
- Development through add