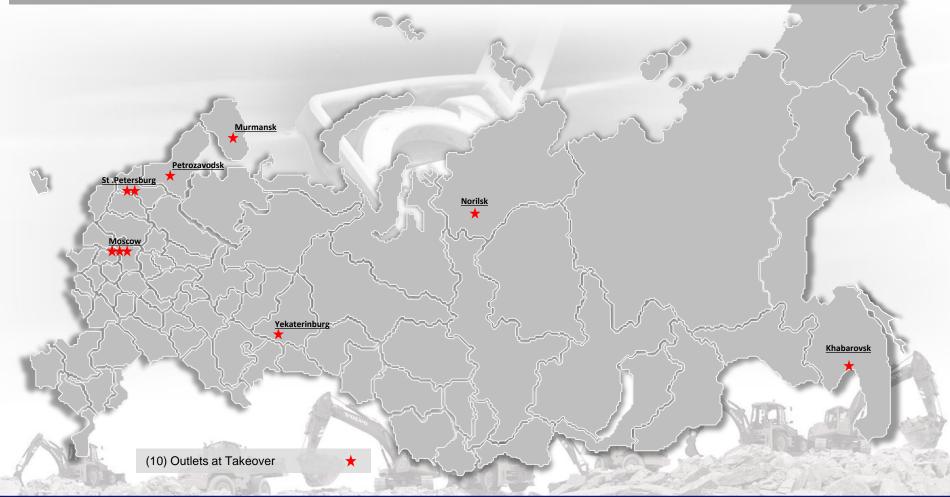

## **FNM's network**

**FERRONORDIC** machines

ОФИЦИАЛЬНЫЙ ДИЛЕР VOLVO CONSTRUCTION EQUIPMENT

## **FNM's network**

FNM had 12 points of presence throughout Russia by the end of 2010

ОФИЦИАЛЬНЫЙ ДИЛЕР VOLVO CONSTRUCTION EQUIPMENT

## **FNM's network**

|           | Takeover  | Growth development (2010-2013 Q3) |                        |  |
|-----------|-----------|-----------------------------------|------------------------|--|
|           | June 2010 | End of 2010                       | End of Q3 2013         |  |
| Employees | <160      | 326                               | >700                   |  |
| Revenue   | EUR <75m  | EUR 127m <sup>(1)</sup>           | EUR 276m               |  |
| Outlets   | 10        | 12                                | 75                     |  |
| Brands    | VCE       | VCE                               | VCE<br>Trucks<br>Penta |  |