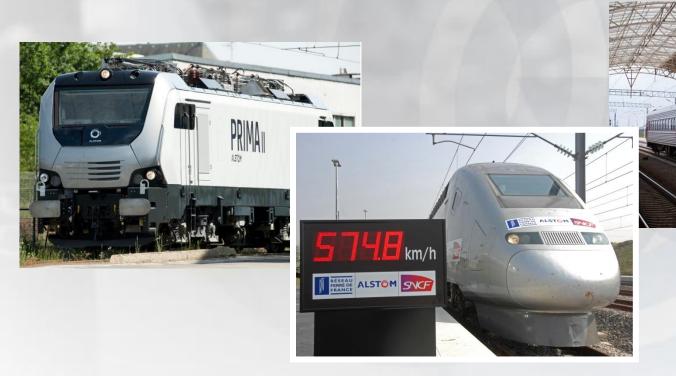

#### MASTER THE MOST ADVANCED TECHNOLOGIES

Alstom and TransMashHolding are main suppliers of railway rolling stock.

The most advanced technologies in railway transport industry enabled Alstom to set world speed record on the railway at 574,8 kph which was registered on 3rd of April 2007.