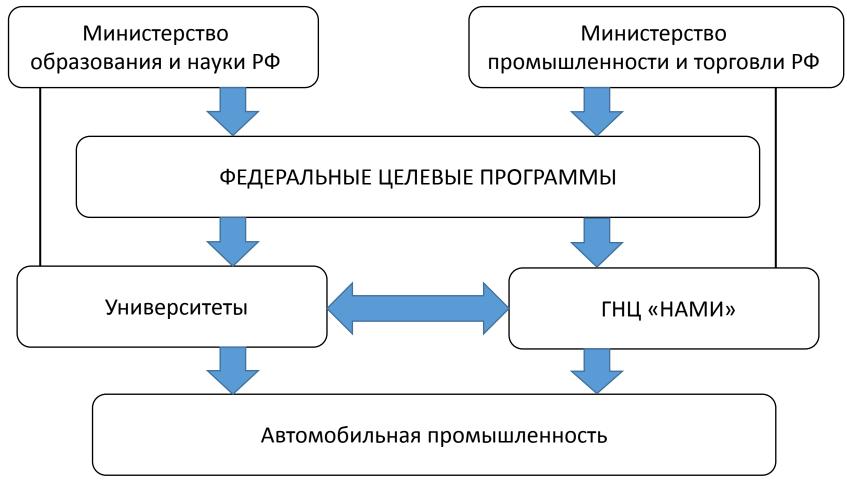

«НАМИ» — государственный научный центр (ГНЦ), связывающий университетскую науку с промышленностью

#### НАМИ и Университеты

- НАМИ взаимодействует в образовательной сфере с Университетами (МГТУ им. Н.Э. Баумана, «МАМИ», «МАДИ» и др.) в подготовке специалистов для автомобильной отрасли:
- в организации учебного процесса и производственных практик;
- в спонсорской помощи студенческим командам «Формула Студент»;
- в трудоустройстве выпускников и студентов старших курсов.

### НАМИ и Университеты

- НАМИ взаимодействует с Университетами при выполнении НИОКР:
- выступает в качестве Заказчика на инжиниринг наукоемких работ, привлекая Университеты в качестве соисполнителей;
- выступает в качестве Исполнителя при изготовлении опытных образцов узлов и агрегатов по заказу Университетов.