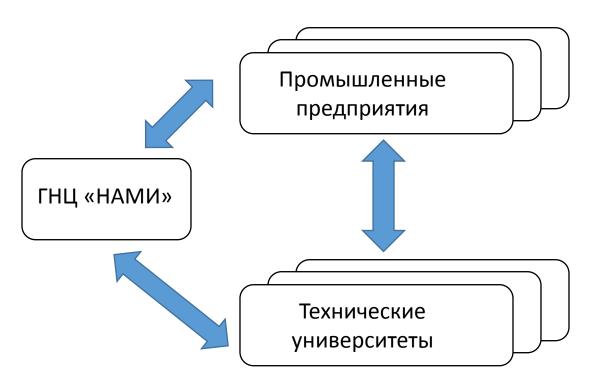

«НАМИ» — государственный научный центр (ГНЦ), связывающий университетскую науку с промышленностью

#### НАМИ и Университеты

- НАМИ взаимодействует в образовательной сфере с Университетами (МГТУ им. Н.Э. Баумана, «МАМИ», «МАДИ» и др.) в подготовке специалистов для автомобильной отрасли:
- в организации учебного процесса и производственных практик;
- в спонсорской помощи студенческим командам «Формула Студент»;
- в трудоустройстве выпускников и студентов старших курсов.

### НАМИ и Университеты

- НАМИ взаимодействует с Университетами при выполнении НИОКР:
- выступает в качестве Заказчика на инжиниринг наукоемких работ, привлекая Университеты в качестве соисполнителей;
- выступает в качестве Исполнителя при изготовлении опытных образцов узлов и агрегатов по заказу Университетов.