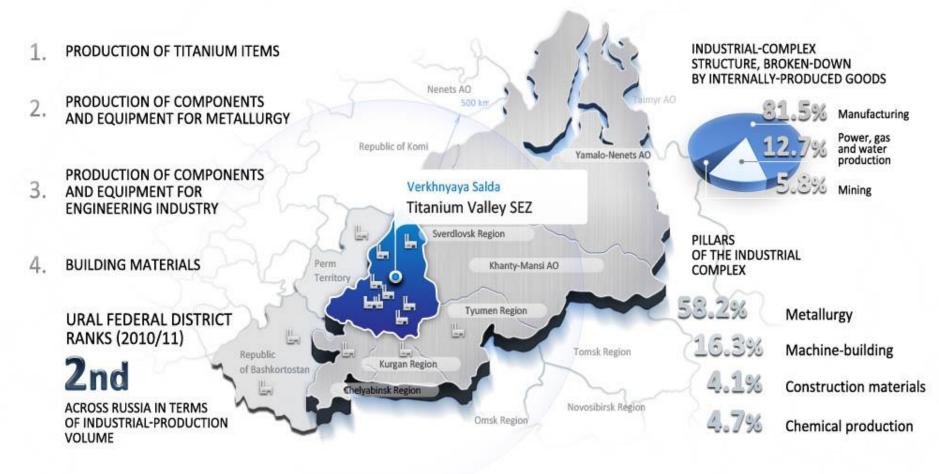

#### Main spheres of development:

- production of titanium-based goods
- production of details and devices for machinery construction and metallurgy
- production of construction materials

### Industrial potential and sectoral focus