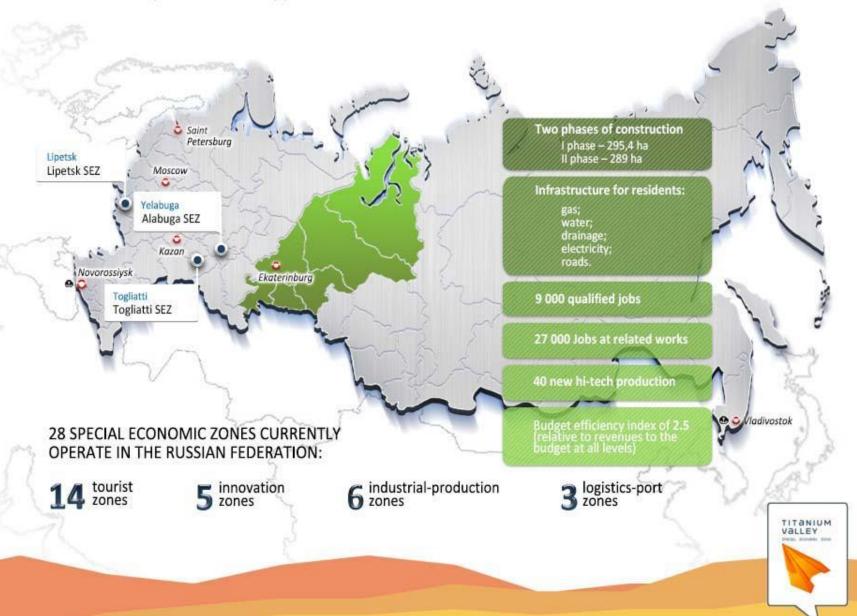

#### SPECIAL ECONOMIC ZONE "TITANIUM VALLEY"

VERKHNESALDINSKY DISTRICT. SVERDLOVSK REGION, SITUATED RIGHT NEARBY THE LARGEST TITANIUM EXTRACTION AND PRODUCTION ZONE ("VSMPO-AVISMA CORPORATION")

#### **EXPECTED RESULTS** OF THE PROJECT:

The area of more than 582 ha

9000 workplaces

tax revenue of 73,2 billion rubles in 20 years

the index of budget efficacy about 3,5 (taking the budgets of all levels)

 $35{-}40_{\text{ new high-tech enterprises}}$ 

27000 workplaces of interconnected businesses

of construction

1 stage of construction (2012-2018)

2 stage of construction (2015-2025)

#### Main spheres of development:

- production of titanium-based goods
- production of details and devices for machinery construction and metallurgy
- production of construction materials

#### Tax and customs remissions:

- 2% income tax\*
- 0% property tax
- 0% land tax
- 0% transport tax
- foreign custom duty

<sup>\*</sup> for 10 years after receiving the taxable income, 7% for the 11th-15th years, 15,5% from the 16th year and on