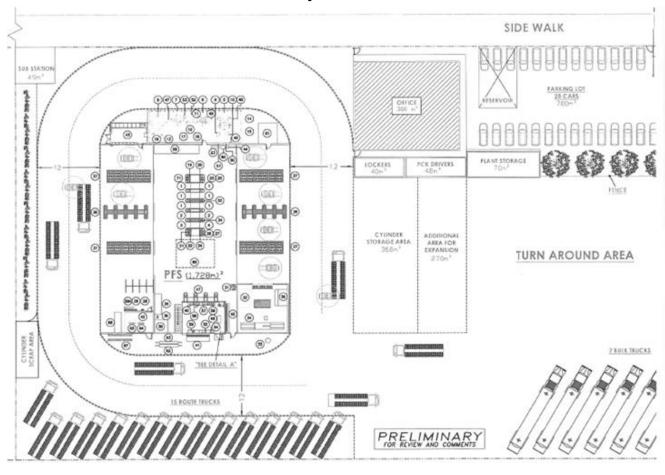

### LLC "Praxair Titanium valley"

Preparing works will be finished by the end of 2014.

Construction will start in 2015.

The launch of production - by the end of 2015.

Preliminary layout

Figeac Aero, the French leading company providing complete services from design phase to subassembly of the finished aeronautical assemblies, and the Russian titanium corporation VSMPO-AVISMA signed a memorandum of cooperation under the current project of Special Economic Zone Titanium Valley.