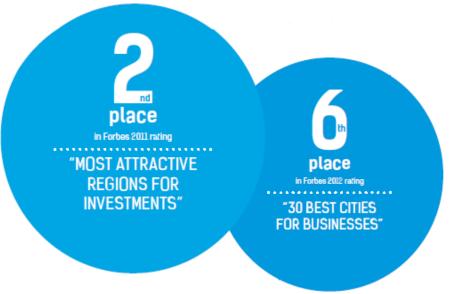

#### General information:

▶ Sverdlovsk region is one of

industrial regions of Russia

The region holds the **6th place** in the country when it comes to the volume shipped industrial goods

The region is on the **third place** when it comes to retail volume, only falling behind Moscow and Moscow region