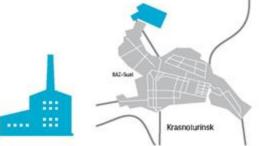

### BOGOSLOVSKY INDUSTRIAL PARK

- ▶ Location: Krasnoturyinsk
- Area: 86 ha
- Volume of investments: more than 10 billion
- Staff to be involved: 65 thousand people