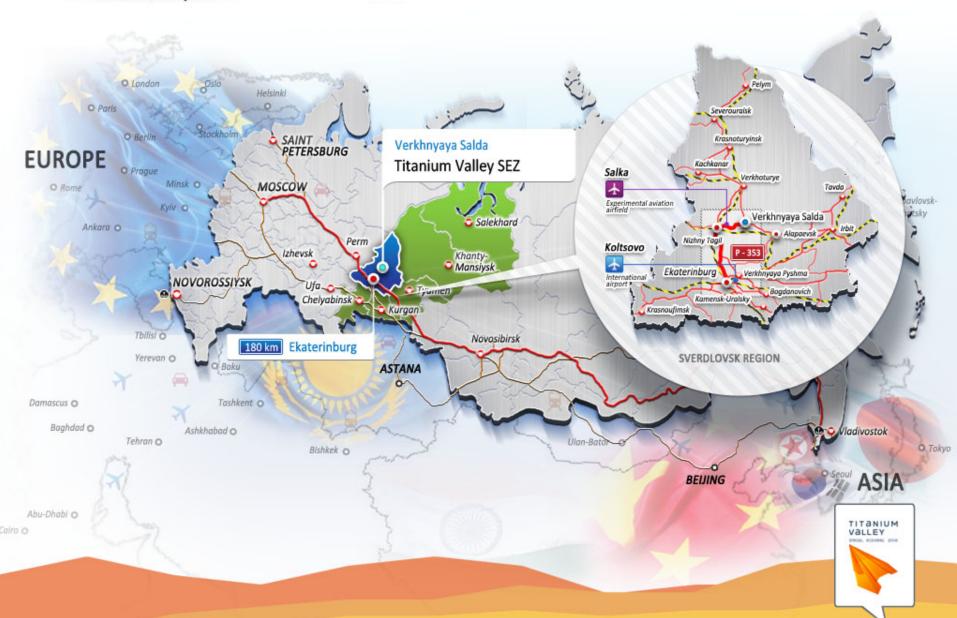

#### SPECIAL ECONOMIC ZONE "TITANIUM VALLEY"

VERKHNESALDINSKY DISTRICT. SVERDLOVSK REGION, SITUATED RIGHT NEARBY THE LARGEST TITANIUM EXTRACTION AND PRODUCTION ZONE ("VSMPO-AVISMA CORPORATION")

## Titanium Valley SEZ