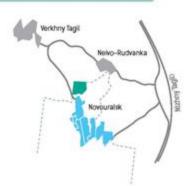

#### NOVOURALSKY NDUSTRIAL PARK

- Location: Novouralsky city district, around Belorechenskoye highway
- Area: 256 ha
- Volume of investments: more than 3 billion rubles
- Staff to be involved: 56 thousand people