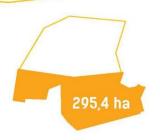

#### **EXPECTED RESULTS** OF THE PROJECT:

The area of more than 582 ha

9000 workplaces

tax revenue of 73,2 billion rubles in 20 years

the index of budget efficacy about 3,5 (taking the budgets of all levels)