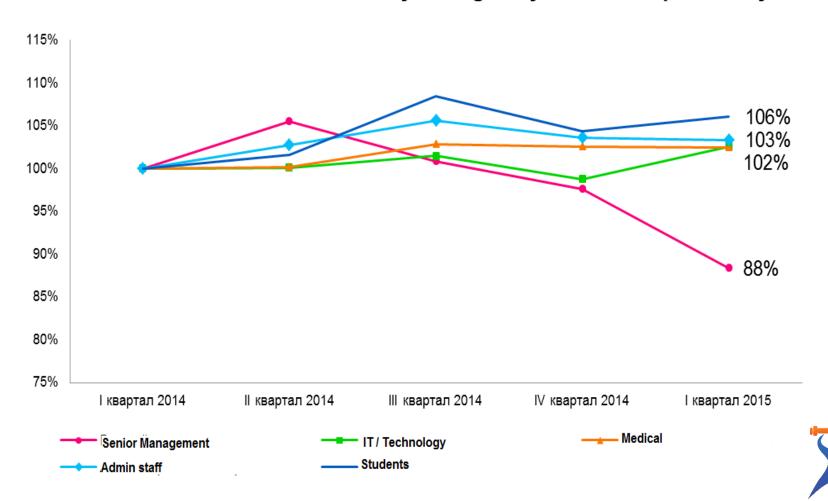

versus Vacancies Ratio**



#### hh.Index Moscow relation number of CVs per vacancy 2013-2015



Source: <u>www.hh.ru</u> 2014-2015



#### What does that mean for salaries?



© 2008 by Randy Glasbergen. www.glasbergen.com



"That's right, I've decided to give myself zero pay raise this year."



### Have you adjusted salaries to match the changes in the ruble exchange rate? (employers)







## Are you planning to reconsider your salary budget with a possible increase in salary expectations of candidates? (employers)





### Has your salary changed in the last three months?(candidates)







#### Salary increases per quarter – 2013-2014



#### www.hh.ru salary index Moscow





### Where were the biggest salary movements?



#### Index of salary changes by level of responsibility



Source: <u>www.hh.ru</u> 2014-2015



### What are your salary expectations in the coming three months? (candidates)





#### **Benefits of the future...**



| Benefits   |    |                                             | Importance |
|------------|----|---------------------------------------------|------------|
| 7          | 7% | Voluntary health Insurance                  | 92%        |
| 7          | 1% | Mobile phone allowance                      | 75%        |
| 4          | 1% | Life Insurance                              | 56%        |
| 3          | 6% | Lunch allowance                             | 50%        |
| 34         | 4% | Car or car allowance                        | 56%        |
| 2          | 6% | Parking                                     | 53%        |
| 2