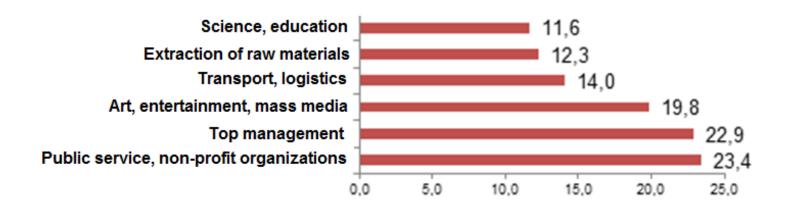

### To which sectors/positions the biggest number of CVs were sent to...

#### hh.index in professional spheres in Moscow Q1 2015

Source: www.hh.ru 2014-2015