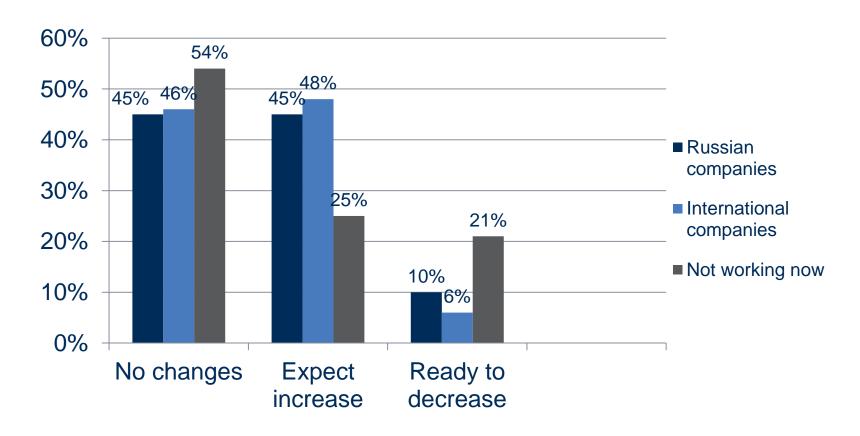

### Have you adjusted salaries to match the changes in the ruble exchange rate? (employers)

## Are you planning to reconsider your salary budget with a possible increase in salary expectations of candidates? (employers)

### Has your salary changed in the last three months?(candidates)