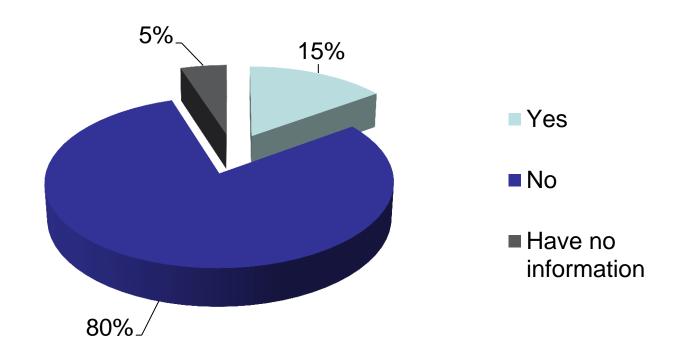

## Are you planning to reconsider your salary budget with a possible increase in salary expectations of candidates? (employers)