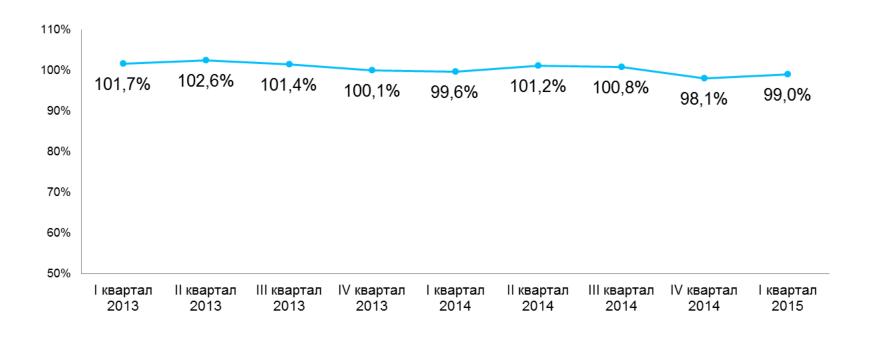

#### Number of CVs received Moscow 2013-2015

(% quarter on quarter)



X

Source: www.hh.ru 2015

#### **CVs versus Vacancies Ratio**



#### hh.Index Moscow relation number of CVs per vacancy 2013-2015



Source: <u>www.hh.ru</u> 2014-2015



#### What does that mean for salaries?



© 2008 by Randy Glasbergen. www.glasbergen.com



"That's right, I've decided to give myself zero pay raise this year."



### Have you adjusted salaries to match the changes in the ruble exchange rate? (employers)







## Are you planning to reconsider your salary budget with a possible increase in salary expectations of candidates? (employers)





### Has your salary changed in the last three months?(candidates)







#### Salary increases per quarter – 2013-2014



#### www.hh.ru salary index Moscow





### Where were the biggest salary movements?



#### Index of salary changes by level of responsibility



Source: <u>www.hh.ru</u> 2014-2015



### What are your salary expectations in the coming three months? (candidates)





#### **Benefits of the future...**



| Benefits   |    |                                             | Importance |
|------------|----|---------------------------------------------|------------|
| 7          | 7% | Voluntary health Insurance                  | 92%        |
| 7          | 1% | Mobile phone allowance                      | 75%        |
| 4          | 1% | Life Insurance                              | 56%        |
| 3          | 6% | Lunch allowance                             | 50%        |
| 34         | 4% | Car or car allowance