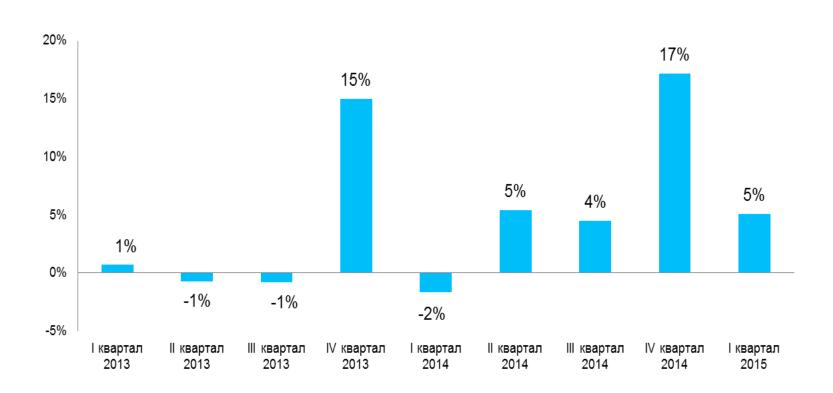

90926           6 058         5712         5700         5817           15 326         11685         11222         11674           17 826         16390         16652         16851           19 248         16464         19131         17479           31 070         23787         25626         25810           9 647         9062         11084         11406           521         468         517         530           4 872         4665         3872         3955 |

| 03/2014 |
|---------|
| 14523   |
| 27735   |
| 16721   |
| 80309   |
| 7092    |
| 15141   |
| 20373   |
| 16066   |
| 31112   |
| 9740    |
| 1473    |
| 4365    |
| 244650  |

Source: <u>www.hh.ru</u> 2014-2015



#### **Candidate or Employer market?**



#### Number of CVs received Moscow 2013-2015

(% quarter on quarter)



X

Source: www.hh.ru 2015

#### **CVs versus Vacancies Ratio**



#### hh.Index Moscow relation number of CVs per vacancy 2013-2015



Source: <u>www.hh.ru</u> 2014-2015



#### What does that mean for salaries?



© 2008 by Randy Glasbergen. www.glasbergen.com



"That's right, I've decided to give myself zero pay raise this year."



### Have you adjusted salaries to match the changes in the ruble exchange rate? (employers)







## Are you planning to reconsider your salary budget with a possible increase in salary expectations of candidates? (employers)





### Has your salary changed in the last three months?(candidates)







#### Salary increases per quarter – 2013-2014



#### www.hh.ru salary index Moscow





### Where were the biggest salary movements?



#### Index of sala