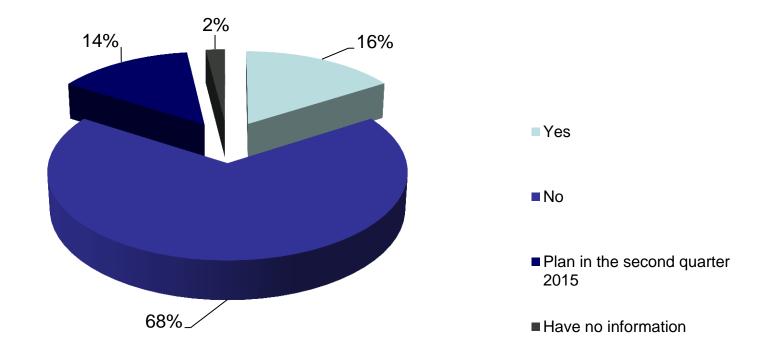

### Have you adjusted salaries to match the changes in the ruble exchange rate? (employers)