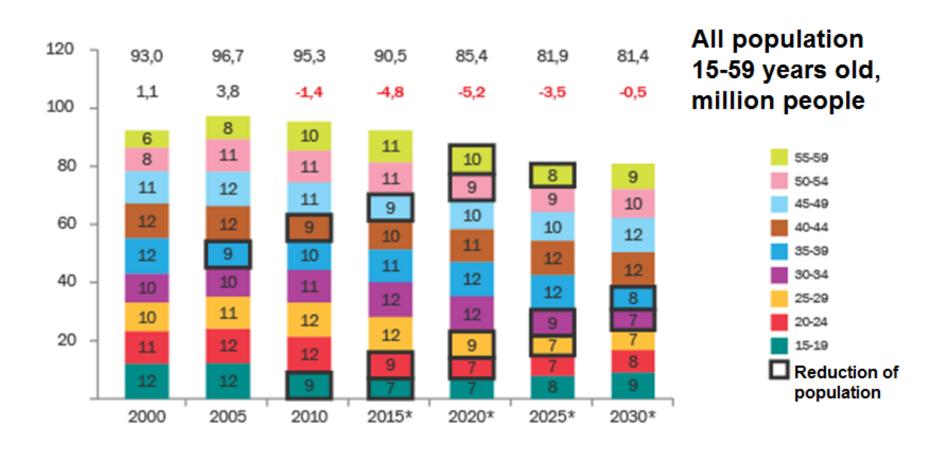

| 19%  | NA   |
| strong image/strong values                | 3 18           |                           | 18%  | NA   |
| good training                             | 17             |                           | 17%  | NA   |
| diversity management                      | 15             |                           | 16%  | NA   |
| international/global career opportunities | 15             |                           | 15%  | NA   |
| quality products/services                 | 13             |                           | 13%  | NA   |
| uses latest technologies                  | 9              |                           | 9%   | NA   |
| environmentally & socially aware (CSR)    | 8              |                           | 7%   | NA   |



#### Size and aging of the population







### Number of graduates available to the market



#### Incoming students, 1000s.



Source: Russia in figures 2014 / prepared by Future Today

#### What is next?



- War for talent will continue
- Russia will become less attractive to foreign workers
- Competences and soft skills will play a more and more important role
- Business will continue to work on productivity gains
- Increased share/competition of government business
- Candidates/clients have time for Reorg and!
   Education
- Localisation / RUR contracting
- Cost increases from your providers Insurance, Leasing, Rent, Salaries etc.





### To which sectors/positions the biggest number of CVs were sent to...

#### hh.index in professional spheres in Moscow Q1 2015





Source: www.hh.ru 2014-2015



# And my personal wish –