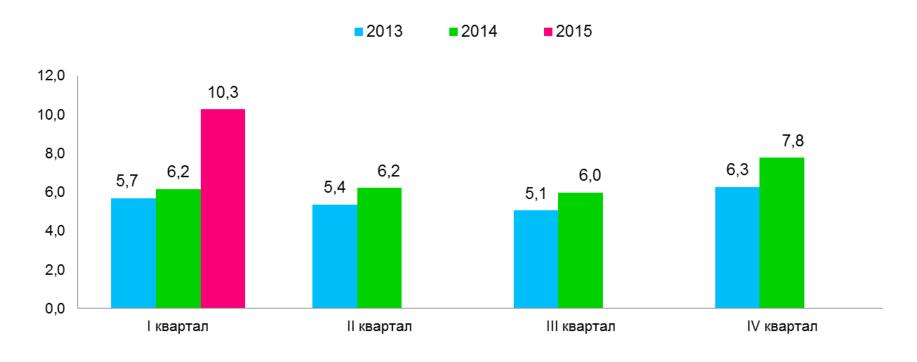

#### **Inflation Rate in Russia**

SOURCE: WWW.TRADINGECONOMICS.COM | FEDERAL STATE STATISTICS SERVICE