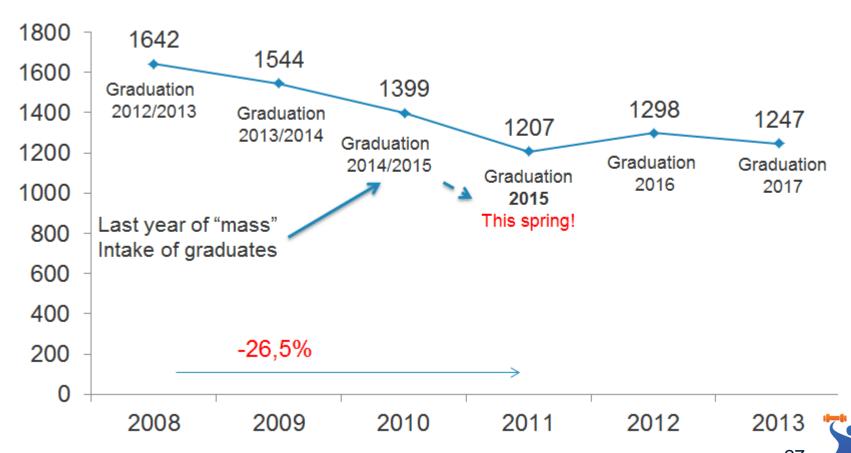

| 18%  | NA   |
| good training                             | 17             |                           | 17%  | NA   |
| diversity management                      | 15             |                           | 16%  | NA   |
| international/global career opportunities | 15             |                           | 15%  | NA   |
| quality products/services                 | 13             |                           | 13%  | NA   |
| uses latest technologies                  | 9              |                           | 9%   | NA   |
| environmentally & socially aware (CSR)    | 8              |                           | 7%   | NA   |



#### Size and aging of the population







### Number of graduates available to the market



#### Incoming students, 1000s.



Source: Russia in figures 2014 / prepared by Future Today

#### What is next?



- War for talent will continue
- Russia will become less attractive to foreign workers
- Competences and soft skills will play a more and more important role
- Business will continue to work on productivity gains
- Increased share/competition of government business
- Candidates/clients have time for Reorg and!
   Education
- Localisation / RUR contracting
- Cost increases from your providers Insurance, Leasing, Rent, Salaries etc.





### To which sectors/positions the biggest number of CVs were sent to...

#### hh.index in professional spheres in Moscow Q1 2015





Source: www.hh.ru 2014-2015



# And my personal wish – more tolerance to different points of view / opinions during geo political turbulences