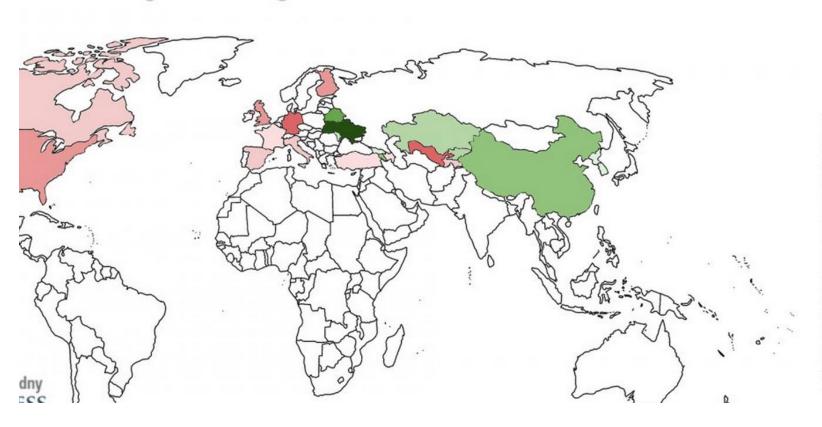

#### Is there a foreign Exodus?

#### The Change In Foreigners In Russia Over The Course Of 2014

| Germany     | -108 426 |
|-------------|----------|
| Uzbekistai  | -100 568 |
| US          | -100 566 |
| Great Brit: | -79 337  |
| Finalnd     | -68 627  |
| Soain       | -46 157  |
| Italy       | -31 326  |
| Tajikistan  |          |
| Canada      | -22 955  |
| France      | -22 210  |
| Turkey      | -18 859  |
| Azerbaijar  | -14 519  |
| Georgia     | -12 912  |
| North Kore  | -11 735  |
| South Kon   | 2 432    |
| Moldova     | 4 640    |
| Kyrgyzsta   | 9 574    |
| Kazakhsta   | 16 522   |
| Armenia     | 20 079   |
| China       | 44 356   |
| Belarus     | 68 140   |
| Ukraine     | 127 264  |
| Okidilic    | 857 654  |

Source: Businessinsider.com