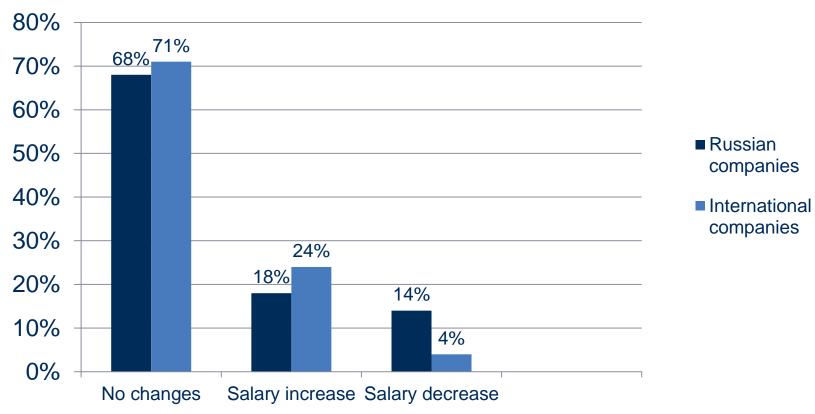

4650  |

Source: <u>www.hh.ru</u> 2014-2015



#### **Candidate or Employer market?**



#### Number of CVs received Moscow 2013-2015

(% quarter on quarter)



X

Source: www.hh.ru 2015

#### **CVs versus Vacancies Ratio**



#### hh.Index Moscow relation number of CVs per vacancy 2013-2015



Source: <u>www.hh.ru</u> 2014-2015



#### What does that mean for salaries?



© 2008 by Randy Glasbergen. www.glasbergen.com



"That's right, I've decided to give myself zero pay raise this year."



### Have you adjusted salaries to match the changes in the ruble exchange rate? (employers)







## Are you planning to reconsider your salary budget with a possible increase in salary expectations of candidates? (employers)





### Has your salary changed in the last three months?(candidates)







#### Salary increases per quarter – 2013-2014



#### www.hh.ru salary index Moscow





### Where were the biggest salary movements?



#### Index of salary changes by level of responsibility



Source: <u>www.hh.ru</u> 2014-2015



### What are your salary expectations in the coming three months? (candidates)





#### **Benefits of the future...**



| Benefits   |    |                                             | Importance |
|------------|----|---------------------------------------------|------------|
| 7          | 7% | Voluntary health Insurance                  | 92%        |
| 7          | 1% | Mobile phone allowance                      | 75%        |
| 4          | 1% | Life Insurance                              | 56%        |
| 3          | 6% | Lunch allowance