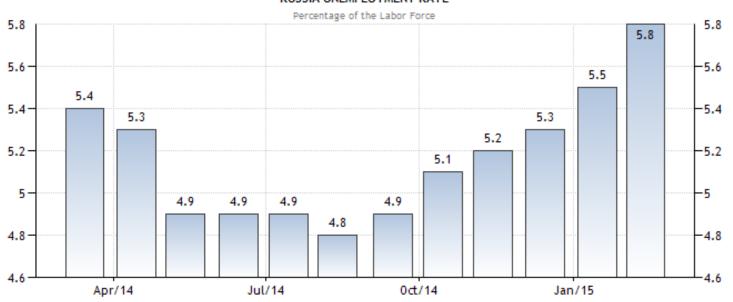

#### **Unemployment Rate in Russia**

#### RUSSIA UNEMPLOYMENT RATE

SOURCE: WWW.TRADINGECONOMICS.COM | FEDERAL STATE STATISTICS SERVICE