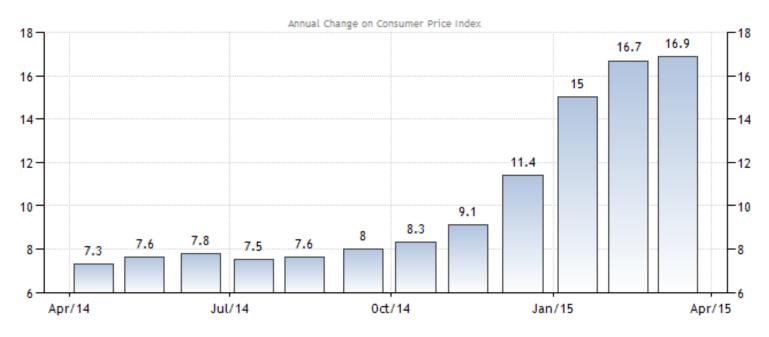

#### **Inflation Rate in Russia**

SOURCE: WWW.TRADINGECONOMICS.COM | FEDERAL STATE STATISTICS SERVICE