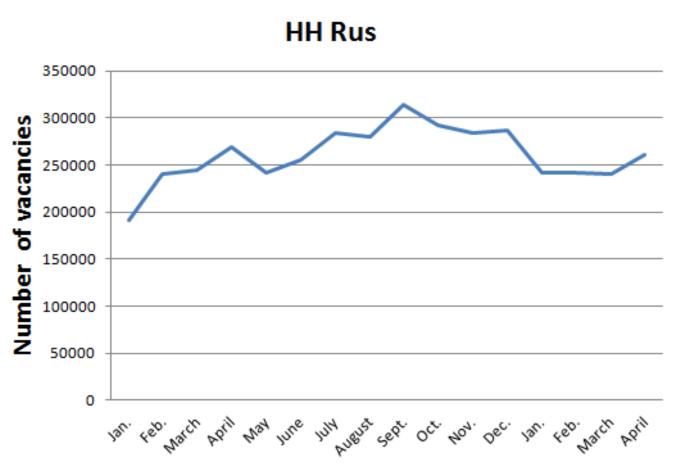

#### Are there more or less vacancies?

From January 2014 to April 2015

Source: <u>www.hh.ru</u> 2014-2015

#### Which disciplines are most affected?

|               | НН                                                                                                              | Rus                                                                                                                                                                                                                                                                                                                                       |                                                                                                                                                                                                                                                                                                                                                                                                                                                               |                                                                                                                                                                                                                                                                                                                                                                                                                                                                                                                                                                                                                                                                                                                                                                |                                                                                                                                                                                                                                                                                                                                                                                                                                                                                                                                                                                                                                                                                                                                                                |
|---------------|-----------------------------------------------------------------------------------------------------------------|-------------------------------------------------------------------------------------------------------------------------------------------------------------------------------------------------------------------------------------------------------------------------------------------------------------------------------------------|---------------------------------------------------------------------------------------------------------------------------------------------------------------------------------------------------------------------------------------------------------------------------------------------------------------------------------------------------------------------------------------------------------------------------------------------------------------|----------------------------------------------------------------------------------------------------------------------------------------------------------------------------------------------------------------------------------------------------------------------------------------------------------------------------------------------------------------------------------------------------------------------------------------------------------------------------------------------------------------------------------------------------------------------------------------------------------------------------------------------------------------------------------------------------------------------------------------------------------------|----------------------------------------------------------------------------------------------------------------------------------------------------------------------------------------------------------------------------------------------------------------------------------------------------------------------------------------------------------------------------------------------------------------------------------------------------------------------------------------------------------------------------------------------------------------------------------------------------------------------------------------------------------------------------------------------------------------------------------------------------------------|
| Dec.          | Jan.                                                                                                            | Feb.                                                                                                                                                                                                                                                                                                                                      | March                                                                                                                                                                                                                                                                                                                                                                                                                                                         |                                                                                                                                                                                                                                                                                                                                                                                                                                                                                                                                                                                                                                                                                                                                                                | C                                                                                                                                                                                                                                                                                                                                                                                                                                                                                                                                                                                                                                                                                                                                                              |
| 17 535        | 16720                                                                                                           | 16698                                                                                                                                                                                                                                                                                                                                     | 16560                                                                                                                                                                                                                                                                                                                                                                                                                                                         |                                                                                                                                                                                                                                                                                                                                                                                                                                                                                                                                                                                                                                                                                                                                                                |                                                                                                                                                                                                                                                                                                                                                                                                                                                                                                                                                                                                                                                                                                                                                                |
| 26 508        | 22128                                                                                                           | 18440                                                                                                                                                                                                                                                                                                                                     | 20598                                                                                                                                                                                                                                                                                                                                                                                                                                                         |                                                                                                                                                                                                                                                                                                                                                                                                                                                                                                                                                                                                                                                                                                                                                                |                                                                                                                                                                                                                                                                                                                                                                                                                                                                                                                                                                                                                                                                                                                                                                |
| 21 <u>380</u> | 16700                                                                                                           | 18163                                                                                                                                                                                                                                                                                                                                     | 19076                                                                                                                                                                                                                                                                                                                                                                                                                                                         |                                                                                                                                                                                                                                                                                                                                                                                                                                                                                                                                                                                                                                                                                                                                                                |                                                                                                                                                                                                                                                                                                                                                                                                                                                                                                                                                                                                                                                                                                                                                                |
| 117 126       | 97565                                                                                                           | 94405                                                                                                                                                                                                                                                                                                                                     | 90926                                                                                                                                                                                                                                                                                                                                                                                                                                                         | >                                                                                                                                                                                                                                                                                                                                                                                                                                                                                                                                                                                                                                                                                                                                                              |                                                                                                                                                                                                                                                                                                                                                                                                                                                                                                                                                                                                                                                                                                                                                                |
| 6 058         | 5712                                                                                                            | 5700                                                                                                                                                                                                                                                                                                                                      | 5817                                                                                                                                                                                                                                                                                                                                                                                                                                                          |                                                                                                                                                                                                                                                                                                                                                                                                                                                                                                                                                                                                                                                                                                                                                                |                                                                                                                                                                                                                                                                                                                                                                                                                                                                                                                                                                                                                                                                                                                                                                |
| 15 326        | 11685                                                                                                           | 11222                                                                                                                                                                                                                                                                                                                                     | 11674                                                                                                                                                                                                                                                                                                                                                                                                                                                         |                                                                                                                                                                                                                                                                                                                                                                                                                                                                                                                                                                                                                                                                                                                                                                |                                                                                                                                                                                                                                                                                                                                                                                                                                                                                                                                                                                                                                                                                                                                                                |
| 17 826        | 16390                                                                                                           | 16652                                                                                                                                                                                                                                                                                                                                     | 16851                                                                                                                                                                                                                                                                                                                                                                                                                                                         |                                                                                                                                                                                                                                                                                                                                                                                                                                                                                                                                                                                                                                                                                                                                                                |                                                                                                                                                                                                                                                                                                                                                                                                                                                                                                                                                                                                                                                                                                                                                                |
| 19 248        | 16464                                                                                                           | 19131                                                                                                                                                                                                                                                                                                                                     | 17479                                                                                                                                                                                                                                                                                                                                                                                                                                                         |                                                                                                                                                                                                                                                                                                                                                                                                                                                                                                                                                                                                                                                                                                                                                                |                                                                                                                                                                                                                                                                                                                                                                                                                                                                                                                                                                                                                                                                                                                                                                |
| 31 070        | 23787                                                                                                           | 25626                                                                                                                                                                                                                                                                                                                                     | 25810                                                                                                                                                                                                                                                                                                                                                                                                                                                         |                                                                                                                                                                                                                                                                                                                                                                                                                                                                                                                                                                                                                                                                                                                                                                |                                                                                                                                                                                                                                                                                                                                                                                                                                                                                                                                                                                                                                                                                                                                                                |
| 9 647         | 9062                                                                                                            | 11084                                                                                                                                                                                                                                                                                                                                     | 11406                                                                                                                                                                                                                                                                                                                                                                                                                                                         | >                                                                                                                                                                                                                                                                                                                                                                                                                                                                                                                                                                                                                                                                                                                                                              |                                                                                                                                                                                                                                                                                                                                                                                                                                                                                                                                                                                                                                                                                                                                                                |
| 521           | 468                                                                                                             | 517                                                                                                                                                                                                                                                                                                                                       | 530                                                                                                                                                                                                                                                                                                                                                                                                                                                           |                                                                                                                                                                                                                                                                                                                                                                                                                                                                                                                                                                                                                                                                                                                                                                |                                                                                                                                                                                                                                                                                                                                                                                                                                                                                                                                                                                                                                                                                                                                                                |
| < 4872        | 4665                                                                                                            | 3872                                                                                                                                                                                                                                                                                                                                      | 3955                                                                                                                                                                                                                                                                                                                                                                                                                                                          |                                                                                                                                                                                                                                                                                                                                                                                                                                                                                                                                                                                                                                                                                                                                                                |                                                                                                                                                                                                                                                                                                                                                                                                                                                                                                                                                                                                                                                                                                                                                                |
| 287 117       | 241346                                                                                                          | 241510                                                                                                                                                                                                                                                                                                                                    | 240682                                                                                                                                                                                                                                                                                                                                                                                                                                                        |                                                                                                                                                                                                                                                                                                                                                                                                                                                                                                                                                                                                                                                                                                                                                                |                                                                                                                                                                                                                                                                                                                                                                                                                                                                                                                                                                                                                                                                                                                                                                |
|               | 17 535<br>26 508<br>21 380<br>117 126<br>6 058<br>15 326<br>17 826<br>19 248<br>31 070<br>9 647<br>521<br>4 872 | Dec.       Jan.         17 535       16720         26 508       22128         21 380       16700         117 126       97565         6 058       5712         15 326       11685         17 826       16390         19 248       16464         31 070       23787         9 647       9062         521       468         4 872       4665 | 17 535       16720       16698         26 508       22128       18440         21 380       16700       18163         117 126       97565       94405         6 058       5712       5700         15 326       11685       11222         17 826       16390       16652         19 248       16464       19131         31 070       23787       25626         9 647       9062       11084         521       468       517         4 872       4665       3872 | Dec.         Jan.         Feb.         March           17 535         16720         16698         16560           26 508         22128         18440         20598           21 380         16700         18163         19076           117 126         97565         94405         90926           6 058         5712         5700         5817           15 326         11685         11222         11674           17 826         16390         16652         16851           19 248         16464         19131         17479           31 070         23787         25626         25810           9 647         9062         11084         11406           521         468         517         530           4 872         4665         3872         3955 | Dec.         Jan.         Feb.         March           17 535         16720         16698         16560           26 508         22128         18440         20598           21 380         16700         18163         19076           117 126         97565         94405         90926           6 058         5712         5700         5817           15 326         11685         11222         11674           17 826         16390         16652         16851           19 248         16464         19131         17479           31 070         23787         25626         25810           9 647         9062         11084         11406           521         468         517         530           4 872         4665         3872         3955 |

| 03/2014 |
|---------|
| 14523   |
| 27735   |
| 16721   |
| 80309   |
| 7092    |
| 15141   |
| 20373   |
| 16066   |
| 31112   |
| 9740    |
| 1473    |
| 4365    |
| 244650  |

Source: <u>www.hh.ru</u> 2014-2015