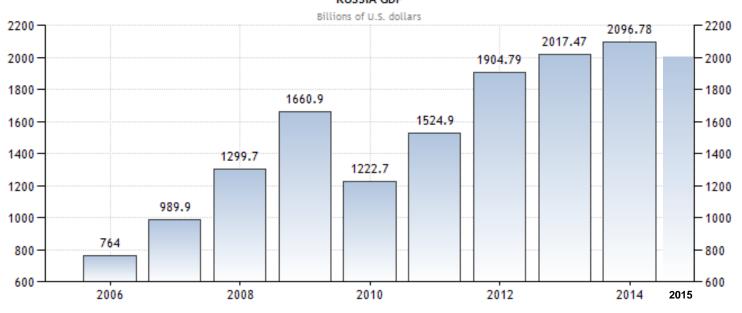

#### **GDP Growth in Russia**

#### RUSSIA GDP

SOURCE: WWW.TRADINGECONOMICS.COM | WORLD BANK