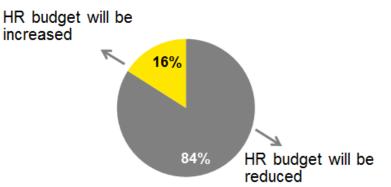

#### HR budget review for 2015

In terms of HR practices development the market response is in general very similar to what we have seen in 2009