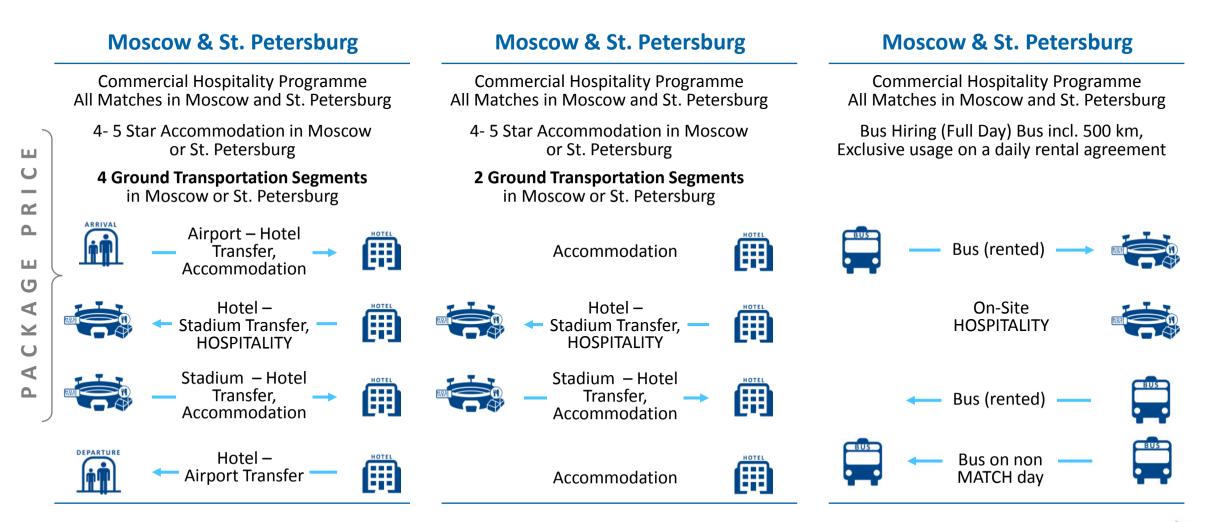

#### 2018 FIFA World Cup Russia™ MATCH Modules / Venue Specific Modules (Moscow & St. Petersburg)

#### Venue Specific Series in Moscow and St. Petersburg

Prime Accommodation Hub in Moscow and St. Petersburg

All necessary Ground Transportation from Airport, Hotel and Stadium Moscow/ St. Petersburg

Prime Accommodation in Moscow and St. Petersburg

All necessary Ground Transportation from Airport, Hotel, Stadium Moscow/St. Petersburg or daily bus hiring