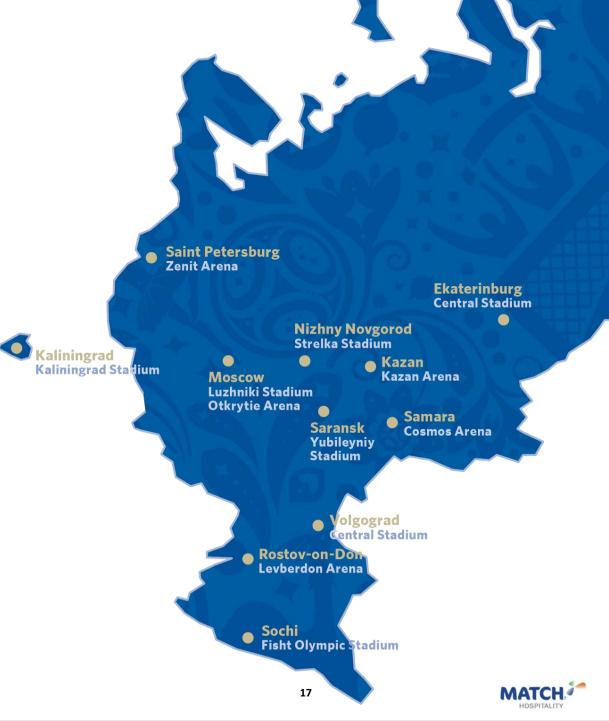

#### 2018 FIFA World Cup Russia™ Overview of 2018

The 2018 FIFA World Cup Russia<sup>™</sup> will be the 21<sup>st</sup> edition of the FIFA World Cup<sup>™</sup>, and is scheduled to take place from 14 June to 15 July 2018.

This will be the first FIFA World Cup<sup>™</sup> held in Russia and the first time the FIFA World Cup<sup>™</sup> has been held in Europe since 2006.

#### **2018 FIFA World Cup™ - Match Schedule**

| 8                          | M                    | MATCH SCHEDULE<br>Group Matches |                       |                     |                               |                         |                       |                      |                      |                            |                           |                      |                         |                       |                        | Round of 16       |                      |                      |                       |                          |                     | Quarte            | Finals                    |                          |                  | Semi-Finala       |                           |                       |                    | 2 <sup>rd</sup> Place<br>and Final |                          |                       |
|----------------------------|----------------------|---------------------------------|-----------------------|---------------------|-------------------------------|-------------------------|-----------------------|----------------------|----------------------|----------------------------|---------------------------|----------------------|-------------------------|-----------------------|------------------------|-------------------|----------------------|----------------------|-----------------------|--------------------------|---------------------|-------------------|---------------------------|--------------------------|------------------|-------------------|---------------------------|-----------------------|--------------------|------------------------------------|--------------------------|-----------------------|
| RUSSIA 2018                | Thursday.<br>14 June | Fridey.<br>15 June              | Saturtiey,<br>16 Jane | Sunday,<br>17 June  | Menday.<br>18 Aure            | Tuesday,<br>19 June     | Wednesday,<br>20 June | Thursday.<br>23 June | Friday.<br>22 June   | Seturday,<br>23 June       | Sunday;<br>24 June        | Monday,<br>25 June   | Tuesday.<br>26 June     | Wednesday,<br>27 June | Thursday.<br>28 June   | Friday<br>29 June | Seturday,<br>30 June | Sundary,<br>1 July   | Monday.<br>2 July     | Tuesday.<br>3 July       | Wednesday<br>4 Aily | Thursday.<br>5349 | Hiday<br>6 Mily           | Seturday,<br>7 Iuly      | Sunday.<br>Bitug | Monday.<br>9 Inty | Tuesday,<br>10 July       | Wednesday,<br>11 July | Webstern<br>Viewer | Fiday<br>13.aby                    | Saturday,<br>M July      | Sunday,<br>15 aúy     |
| Ekaterinburg               |                      | 2 1x.00<br>A3<br>A4             |                       |                     |                               |                         |                       |                      | 36 u.00<br>64<br>62  |                            |                           | 36 xx:00<br>82<br>83 |                         |                       | 45 cc.90<br>64<br>61   |                   |                      |                      |                       |                          |                     |                   |                           |                          |                  |                   |                           |                       |                    |                                    |                          |                       |
| Raliningrad                |                      |                                 | 1 19700<br>01<br>04   |                     |                               |                         |                       | 21 0000<br>C1<br>Č3  |                      |                            | 122 million<br>144<br>142 |                      |                         | 44 00 00<br>12<br>13  |                        |                   |                      |                      |                       |                          |                     |                   |                           |                          |                  |                   |                           |                       |                    |                                    |                          |                       |
| Razan                      |                      |                                 | 5]1100<br>2<br>2      |                     |                               |                         | 20 m.00<br>84<br>82   |                      |                      |                            | 11   sc 90<br>H1<br>H3    |                      |                         | 43 11 100<br>14<br>1  |                        |                   | 80 ac 00<br>NC<br>20 |                      |                       |                          |                     |                   | ы] нь (0)<br>1933<br>1954 |                          |                  |                   |                           |                       |                    |                                    |                          |                       |
| Moscow<br>Luzhniki Stadium | 1 action<br>A1<br>A2 |                                 |                       | 11 m30<br>F1<br>F2  |                               |                         | 97 14:00<br>81<br>103 |                      |                      |                            |                           |                      | 77 iu 60<br>C4<br>C1    |                       |                        |                   |                      | 57 11 00<br>19<br>2A |                       |                          |                     |                   |                           |                          |                  |                   |                           | 62 0.00<br>W39<br>W60 |                    |                                    |                          | 64 m 00<br>We1<br>W62 |
| Moscow<br>Spartak Stadium  |                      |                                 |                       |                     |                               | 10<br>10                |                       |                      |                      | 27 10 00<br>G1<br>G1<br>G2 |                           |                      |                         | 41 m 00<br>84<br>81   |                        | AY                |                      |                      |                       | 54) 10 (9)<br>314<br>375 |                     | 20                |                           |                          | 0 0              |                   |                           |                       | 0 0                |                                    |                          |                       |
| Nizhny Novgorod            | 1                    |                                 |                       |                     | 12<br>22<br>24                |                         |                       |                      |                      |                            | 11 == 00<br>64<br>43      |                      |                         | 42 00 00<br>17<br>10  |                        | D L               |                      | 52 ax 00<br>1D<br>2C |                       |                          |                     | DA                | 57 84.00<br>W49<br>W50    |                          | V (              | DN                |                           |                       | VU                 |                                    |                          |                       |
| Rostov-on-Don              |                      |                                 |                       | 9 11 90<br>11<br>12 |                               |                         | 18 in 60<br>M<br>32   |                      |                      | 28 14:00<br>74<br>52<br>72 |                           |                      | 40 1 1 1 00<br>03<br>03 |                       |                        | S T               |                      |                      | 54 (m00)<br>1G<br>211 |                          |                     | -                 |                           |                          | F                |                   |                           |                       | L S                |                                    |                          |                       |
| Saint Petersburg           |                      | 4 10:00<br>03<br>84             |                       |                     |                               | 17 (14.00)<br>Al<br>Al  |                       |                      | 25 11 00<br>11<br>15 |                            |                           |                      | 39 11:00<br>D-4<br>01   |                       |                        | RE                |                      |                      |                       | 38 au 00<br>17<br>26     | L                   | XE                |                           |                          | L                | 4                 | 41   11:00<br>W\$7<br>W58 |                       | DF                 | 1                                  | 63 (m.90<br>1.67<br>1.62 |                       |
| Samara                     |                      |                                 |                       | 10 m.80             |                               |                         |                       | 23 1000<br>24<br>23  |                      |                            |                           | 10 ac 00<br>A4<br>A1 |                         |                       | 48 (14.00)<br>H0<br>H0 |                   |                      |                      | 53 (u-00)<br>94<br>27 |                          |                     |                   |                           | 64   44.00<br>WSS<br>WSS |                  |                   |                           |                       |                    |                                    |                          |                       |
| Saransk                    |                      |                                 |                       |                     |                               | 10 (1100)<br>140<br>141 |                       |                      |                      |                            |                           | 15 ac 00<br>64<br>21 |                         |                       | 46 1000<br>62<br>63    |                   |                      |                      |                       |                          |                     |                   |                           |                          |                  |                   |                           |                       |                    |                                    |                          |                       |
| Sochi                      |                      | 3 <u>00</u> 00<br>01<br>02      |                       |                     | 10 m:00<br>G1<br>G2           |                         |                       |                      |                      | 22 m.00<br>n<br>h          |                           |                      | 38 10 00<br>12<br>13    |                       |                        |                   | 48 11×00<br>1A<br>28 |                      |                       |                          |                     |                   |                           | 59 nc 00<br>W53<br>W52   |                  |                   |                           |                       |                    |                                    |                          |                       |
| Volgograd                  |                      |                                 |                       |                     | 14 ac 80<br>G 1<br>G 1<br>G 1 |                         |                       |                      |                      |                            |                           | 24 ac 00<br>A2<br>A3 |                         |                       | 47 00000<br>144<br>141 |                   |                      |                      |                       |                          |                     |                   |                           |                          |                  |                   |                           |                       |                    |                                    |                          |                       |