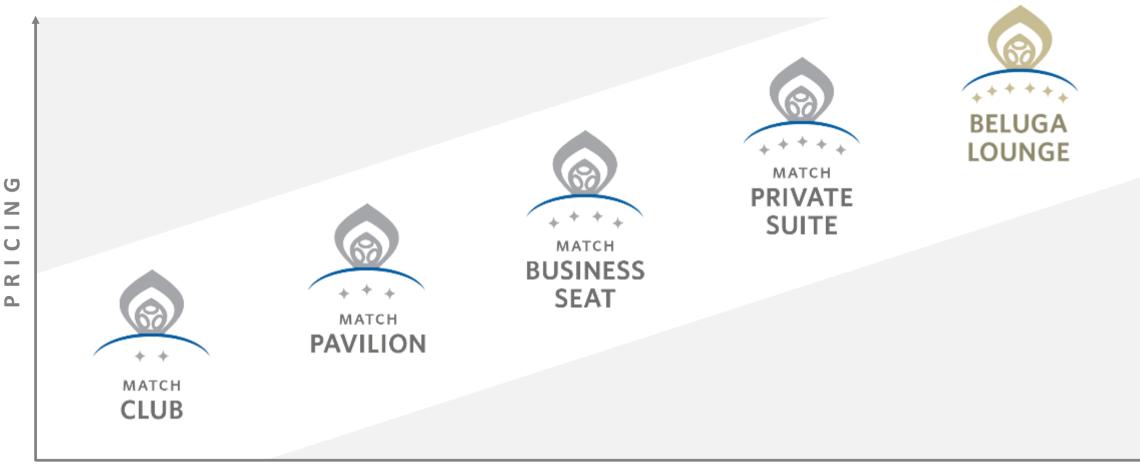

#### **Choose the ideal Commercial Hospitality Programm**

"With MATCH Hospitality you easily secure the best hospitality services you can offer to your clients, to watch - for example - **the FIFA World Cup 2018™ football action live."** 

#### **Benefits:**

- A Hospitality Package includes a match ticket to watch the game live, from a premium stadium seat, on match day
- Food and beverage services are included
- Access to preferential parking areas close to the stadium parameter
- Exclusive commemorative gifts
- Dedicated welcome area with multilingual hostesses.
- Packages are limited, subject to availability and sold on a first-come, first-served base