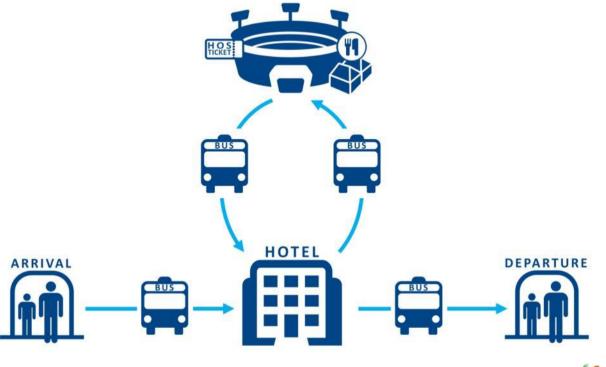

#### Venue Specific Series in Moscow and St. Petersburg

Prime Accommodation Hub in Moscow and St. Petersburg

All necessary Ground Transportation from Airport, Hotel and Stadium Moscow/ St. Petersburg

Prime Accommodation in Moscow and St. Petersburg

All necessary Ground Transportation from Airport, Hotel, Stadium Moscow/St. Petersburg or daily bus hiring

#### After the Final Draw. Dec 2017 Until the Final Draw, December 2017 Match(es) takes place in the pre-selected Venue Moscow or St. Petersburg YES venue in Moscow or St. Petersburg NO. Match venue in Sochi (example) **Commercial Hospitality Programme** ш ARRIVAL ARRIVA Airport – Hotel Transfer Airport – **Team Specific Series** $\mathbf{O}$ Hotel Transfer ĬŤŦ MATCH Pavillon / MATCH Club (Moscow, SPE) \_ 2 Accommodation Accommodation Δ. (Moscow, SPE) Hotel – Connecting Point U Stadium Transfer (in Moscow, SPE) 4 4-5 Star Accommodation (2 nights) **On-Site Hospitality** $\mathbf{X}$ **On-Site Hospitality** in Moscow or St. Petersburg (Stadium Sochi) $\mathbf{O}$ Stadium -4 Connecting Point -Hotel Transfer ٥. Hotel Transfer (in Moscow, SPE) ▦ Accommodation Accommodation **4 Ground Transportation Segments** (Moscow, SPE) DEPARTURE Hotel – DEPARTURE in Moscow or St. Petersburg Hotel – Airport Transfer **Airport Transfer**

#### 2018 FIFA World Cup Russia™ MATCH Modules / Venue Specific Modules (Moscow & St. Petersburg)