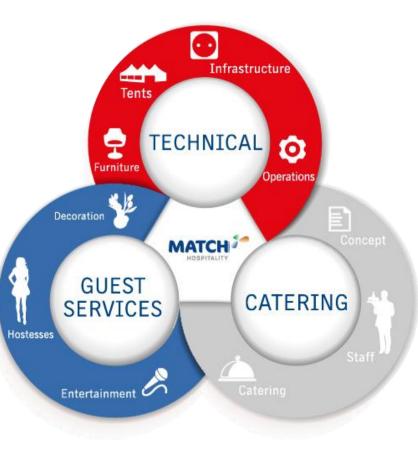

#### Corporate Profile Match Hospitality AG A Global Industry Leader

The company was created in 2007 to provide the commercial hospitality solution to the 2010 and 2014 FIFA World Cups™. As befitting the global events the company services, MATCH Hospitality AG has a worldwide reach with its head office in Zurich, and branch offices located in Johannesburg, Rio de Janeiro, Moscow and in the UK, London and Manchester.

#### Corporate Profile Match Hospitality AG FIFA Hospitality Rights

- Appointed by FIFA as exclusive worldwide Hospitality Rights Holder through to 2023
- Sales and management of the FIFA Hospitality Programme
- Commercial Hospitality
- FIFA Affiliates Hospitality
- FIFA/LOC VIP Hospitality

#### MATCH Hospitality AG Global Sales Agent Network

- MATCH Hospitality AG's most valuable asset is its Global Sales Agent network distributing MATCH Hospitality products in over 80 countries and territories.
- MATCH Hospitality AG has created this unique network over the course of 8 years by investigating each territory, and then selecting the "best-in-class" key players in the sports & entertainment sector and the tourism industry.
- We continue to expand and enhance this global presence to ensure optimal sales results for all MATCH Hospitality's sports federation clients

## Corporate Profile Match Hospitality AG Hospitality Production Services

MATCH Hospitality is an event management company driven to deliver operational excellence through the sub-contracting of capable, reliable, quality suppliers.