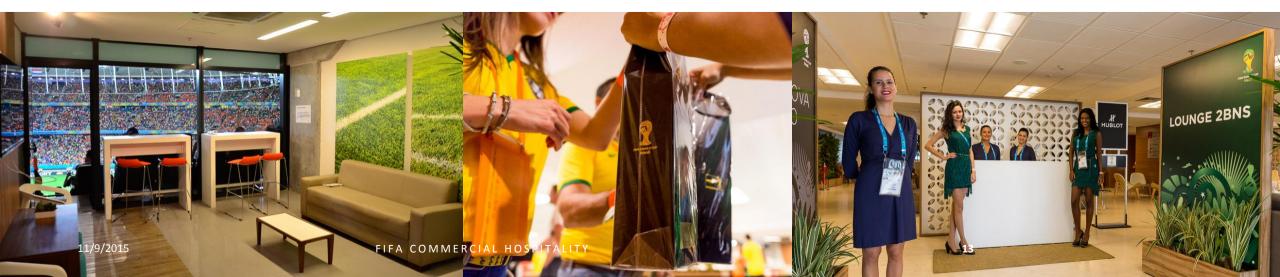

#### **Benefits:**

- A Hospitality Package includes a match ticket to watch the game live, from a premium stadium seat, on match day
- Food and beverage services are included
- Access to preferential parking areas close to the stadium parameter
- Exclusive commemorative gifts
- Dedicated welcome area with multilingual hostesses.
- Packages are limited, subject to availability and sold on a first-come, first-served base

## Where is Hospitality in a Football Stadium **RUSSIA 2018** Private suites with view onto the match Shared lounges with view onto the match Shared lounge without view onto the match Tent village outside the Stadium Welcome Area