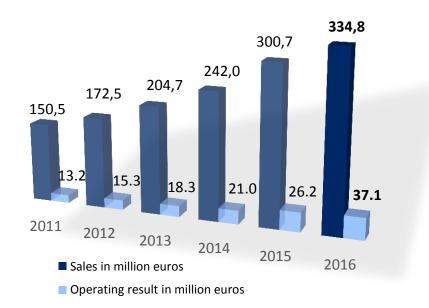

## Drees & Sommer – our presence

| Founded:                                              | 1970                                          |
|-------------------------------------------------------|-----------------------------------------------|
| Employees in 2016:                                    | 2.400                                         |
| Offices:                                              | 41                                            |
| Construction volume in 2016:                          | € 13.7 billion                                |
| Group sales in 2016:                                  | € 334.8 million                               |
| Expertise Russia and CIS:<br>Permanent as OOO locally | since 1998<br>y: since 2005                   |
| Location Russia:                                      | Moscow, St. Petersburg, regions, CIS, Baltics |
| Employees:                                            | 100                                           |
|                                                       |                                               |