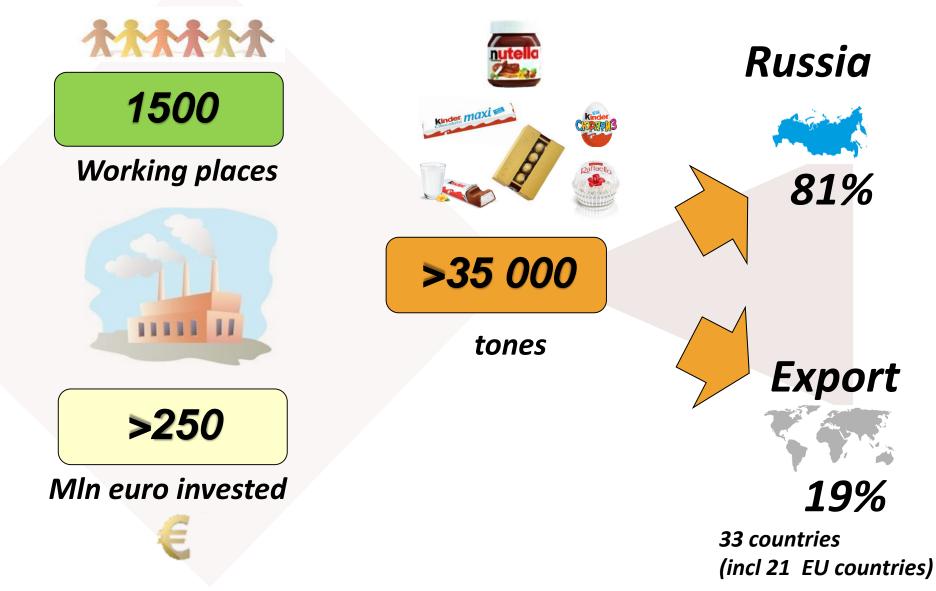

# FACTORY TODAY - KEY NUMBERS

310

### Local Suppliers

- **90% Russian companies on** which 15% are from Vladimir region
- 10% Foreign companies