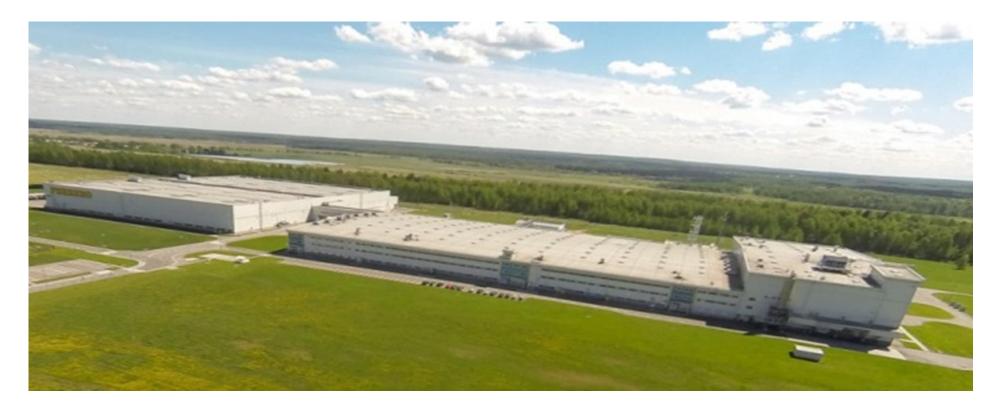

# **VLADIMIR FACTORY: SUSTAINABLE GROWTH**

# FACTORY TODAY - KEY NUMBERS

310

# **FERRERO IN RUSSIA – NEW INVESTMENTS TO EXPLORE MARKET OPPORTUNITIES**

Ferrero continues to actively invest in its Russian production to further expand the export capabilities of the Vladimir factory