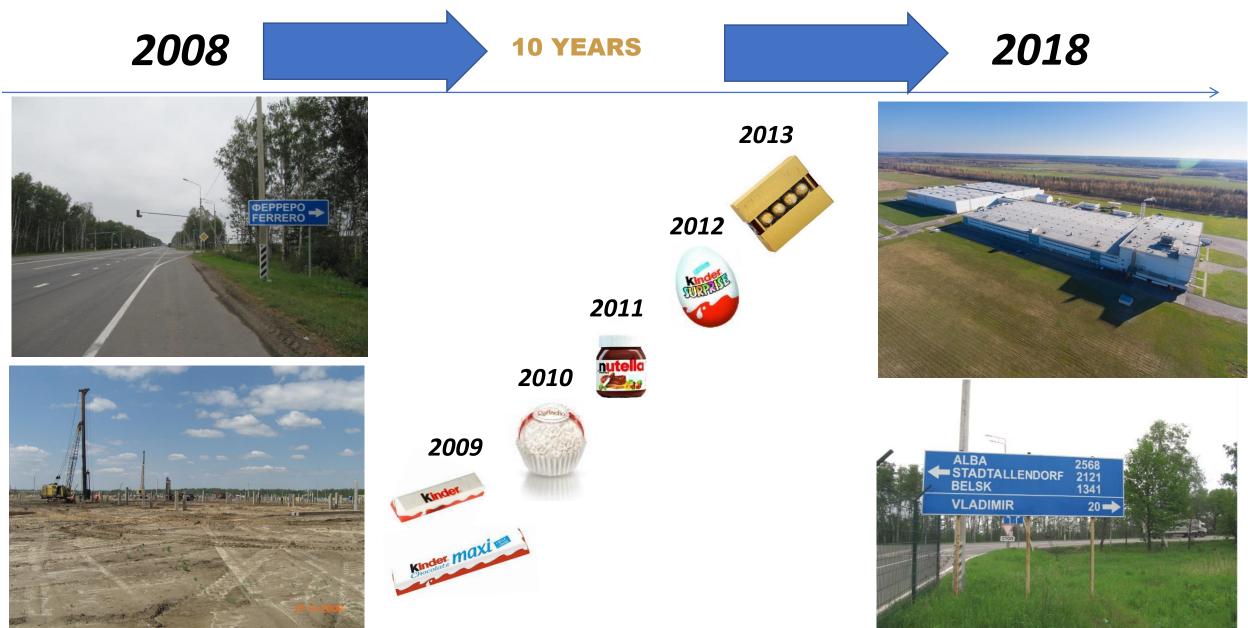

# FERRERO IN RUSSIA - KEY FACTS

- 1995 Russian market entry
- 2008 Launch of the investment project in local production
- 2016 Gaining position of Top 3 biggest confectionery market players
  - ✓ Raffaello and Kinder brands are undisputable market leaders in Pralines and Kids' confectionery segments in Russia (#1 value market share, brand equity)
- 2018 Ferrero Russia gaining position in Top 5 exporters of Russian confectionery industry
- Annual Sales (turnover) in **2018: 40,7 bln Rubles**
- Total number of **employees 933 (BU + Vladimir factory)**

# **VLADIMIR FACTORY: SUSTAINABLE GROWTH**