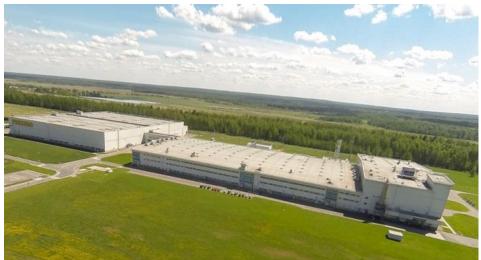

# **VLADIMIR FACTORY: SUSTAINABLE GROWTH**

# FACTORY TODAY - KEY NUMBERS

310

# **FERRERO IN RUSSIA – NEW INVESTMENTS TO EXPLORE MARKET OPPORTUNITIES**

Ferrero continues to actively invest in its Russian production to further expand the export capabilities of the Vladimir factory