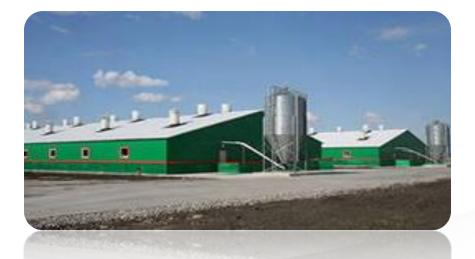

## Pigs Farm, "Siberian Agrarian Group" JSC Nizhnetavdinskiy district

| Investor                      | "Siberian Agrarian Group" JSC                                                                                             |  |  |  |  |
|-------------------------------|---------------------------------------------------------------------------------------------------------------------------|--|--|--|--|
|                               | The investment project for the construction of the pig farm "Tyumen" in the                                               |  |  |  |  |
| Project Summary               | Nizhnetavdinskiy district                                                                                                 |  |  |  |  |
| The total cost of the project | 3.8 billion RUB                                                                                                           |  |  |  |  |
| Project                       | 2013-2016 years                                                                                                           |  |  |  |  |
| implementation period         |                                                                                                                           |  |  |  |  |
| The phases of the project:    | <ol> <li>Construction of the two farms 4800 sows – 2015 year</li> <li>Construction of slaughtering – 2016 year</li> </ol> |  |  |  |  |
|                               | Employees - 500                                                                                                           |  |  |  |  |

Considering the issue of state support in the form of subsidies, as well as administrative support