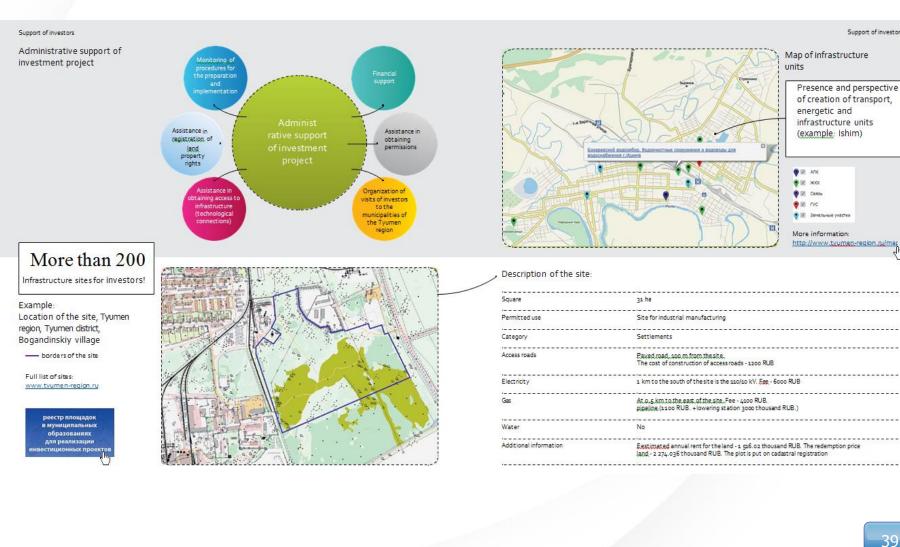

# **Administrative support of investment projects**

39

Support of investors

| Investm                                                                                                                                                                     | nent Offers                                                                                                                           |                                                                                                                                  | 5                                                                                                                                                                                               | Enterprise for deep processing of<br>wood wastes and production of<br>biofuels. Uvatsky district                                               | Construction of multimodel transport and<br>logistics complex dats A Tobolsk                                                                     |
|-----------------------------------------------------------------------------------------------------------------------------------------------------------------------------|---------------------------------------------------------------------------------------------------------------------------------------|----------------------------------------------------------------------------------------------------------------------------------|-------------------------------------------------------------------------------------------------------------------------------------------------------------------------------------------------|------------------------------------------------------------------------------------------------------------------------------------------------|--------------------------------------------------------------------------------------------------------------------------------------------------|
| Creation of SPA complex,<br>Tyumenekiy district                                                                                                                             | Production of polymeric materials,<br>Tobolsk, Tyumen, Yalutorovsk                                                                    | Construction of the plant for the<br>production of technical indine-based hydro<br>raw Tobolsky, district, Cherkashinskove field | 5                                                                                                                                                                                               | Construction of the plant for the production                                                                                                   | The development of<br>the shipbuilding industry, Tabolsk.                                                                                        |
| Construction of an international<br>exponentiee, Tyumen                                                                                                                     | Construction of the plant for the production<br>of crop protection chemicals,<br>Nativetavidinskiy, district, Tyumensky, district,    | Construction of the plant for the production of      fat glass, Tyumen Tyumenskiy, district,                                     | · Lue                                                                                                                                                                                           | d' desolving pulo, <u>Unativo</u> , T <u>abalisio</u> , destricts                                                                              | Construction of the plant for the<br>production of paints and variables,                                                                         |
| Production of mixed vegetables and<br>wild plants of deep processing.<br>Lipporousky, Taymenesky, Yarkowsky,<br>Yalutorovsky, Zavodoukousky,<br>bizbroetavdoskiy, districts | Yalutarixsk                                                                                                                           | Nizhnetavdinskiv district                                                                                                        |                                                                                                                                                                                                 |                                                                                                                                                | Icholsk                                                                                                                                          |
|                                                                                                                                                                             | Construction of the plant for the production<br>of plastics, Tyumensky, district, village<br>Litesteina                               | Development of the field titanium-<br>zirconium placers, <u>Nizhnetavdioskiv</u><br>district                                     |                                                                                                                                                                                                 |                                                                                                                                                |                                                                                                                                                  |
| Organization of production of<br>smoked sausages, Tyumenskin,<br>district                                                                                                   | Construction of standards, service in the<br>Tyumen region                                                                            |                                                                                                                                  | Isbalk                                                                                                                                                                                          | Sale of the hotel complex by LLC<br>"Company" <u>Stolitsstroy</u> , at the stage of<br>construction in progress, <u>Tabolsk</u>                | Construction of recreational center on<br>the bank of the khysh River, <u>Tabdisk</u>                                                            |
| Construction breweries known world by the manufacturer of premium beer, <u>Tyumenskir</u>                                                                                   | Construction of multi-model transport, and<br>logistics complex class A Tyumen                                                        | Nizhneya Nevida Yerkovo                                                                                                          | Production of granular organic<br>fertilizers and feed for farm animals on<br>sagrope basis, Abatskskiy, Berdyuzhskiy,<br>Vikulovskiy, Sladkovskiy, Tobolskiy and<br>Nizhotavdinskiy, districts | Construction of apartment-hotel or<br>apartment buildings, <u>Tobolas</u> k                                                                    | Development of the health center<br>"Raduzholy", Tobolskoy district                                                                              |
| 0 Production of high-quality chocolate                                                                                                                                      | Construction of a logistics complex,<br>Tyumensky, district                                                                           | Tarrest 1                                                                                                                        | The development of the wood processing                                                                                                                                                          | Construction of SPA complex on the<br>therapeutic mud Salt Lake, Bendwatskiy<br>district                                                       | Construction of a SPA complex on the therapeutic must of the lake Stadues,<br>Weakaway district.                                                 |
| products, premium Xalutorovsk,<br>Tyumenskiy district                                                                                                                       | O Production of medicines on the basis of a<br>going concern "Ligra-farm" in Tyumen                                                   |                                                                                                                                  | industry, Uvatsky, district, Tyumensky,<br>district, Tobolsky, district Zavodoukovskiz,<br>district, Yalutorovsk                                                                                | Vikulovo                                                                                                                                       | Non-waste production plant of citric<br>acid and feed concentrates, (shimskiy,                                                                   |
| Production of oats and oat flakes,<br>Yalutorovsk                                                                                                                           | Construction of the part for the production<br>of rolled roofing. Tyumensky district                                                  | Isetskoe<br>Zavodoukovsk                                                                                                         | Manufacture of dairy products,<br>yogurts, cheeses and other products<br>Yalutorovsk, Abatskiy and<br>Nizhoetaydinskiy, districts                                                               | Construction of multi-model transport and<br>logistics complex dass B_lsblim.                                                                  | district<br>There are more than 100 investment offers,<br>which can be found on the website                                                      |
| Production of drinking bottled<br>water, soft drinks, julces, mineral<br>water, Yalutoroxskix, Tyumenskix,<br>and Yarkowskiy, districts                                     | Construction of the plant for processing<br>potences, Zavozbukovsky, district, Liborovski<br>district, Valutorovski                   | Carstuction of growing endprocessing of                                                                                          | tshim Abatsky                                                                                                                                                                                   | Creating a production based on the Ishim machine factory, Ishim                                                                                | tyumen-region.ru, section<br>"Investment Policy"<br>For more information, contact the<br>Department of the investment policy and                 |
| Production of canned vegetables<br>and fruits, Tyumensky district                                                                                                           | Hotel construction, <u>Yakutarovak</u>                                                                                                | youtry part, Sobstmanossky, Jurginsky,<br>Yalutomokiy, Berdyuttsky, Siedkousky/detricts<br>Zavodoukovsky                         | Berduzhya                                                                                                                                                                                       | Construction of the plant for the<br>production of special equipment, ishim                                                                    | state support of entrepreneurship of the<br>Tyumen region:<br>Sanosyan Andrey, cell. 8 (919) 922-26-98<br>Shainey Andrey,cell. 8 (919) 922-24-97 |
| • The organization of production and<br>processing of live, chilled, frozen fish,<br>Tyumenskig district.                                                                   | Creation of ethanol production on<br>the basis of the former distillery plant<br>"Zavodouknuskiy," Padun,<br>Zavodouknuskiy, district | Construction of growing and processing<br>turkey meet plant, Zeuptbukovski,<br>Golyshmanouskiy, district                         | Sladkovo                                                                                                                                                                                        | <ul> <li>Construction of a damy farm, Bestylustativy,<br/>Siadkovskiy, Sonskinskiy, Ishimakiy, Isatiskiy,<br/>Yadkovskiy, districts</li> </ul> |                                                                                                                                                  |