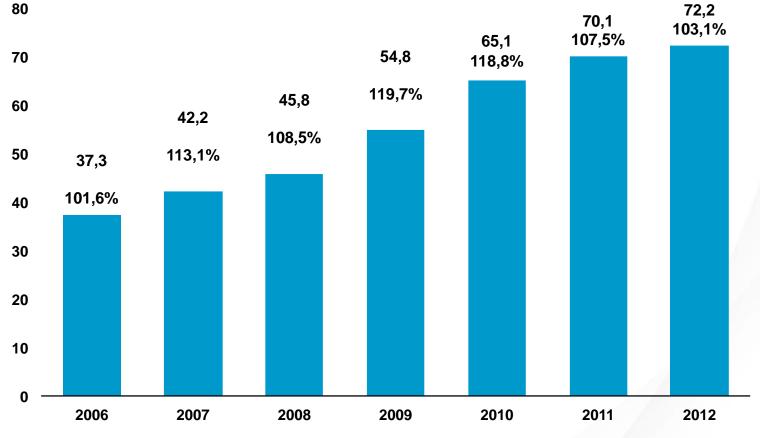

### Trends in number of small and medium-sized enterprises, thousand units (According to Tyumenstat)

#### According to Tyumenstat:

The increasing number of small and medium-sized enterprises in 2009 was 119.7%, in 2010 - 118.8%, in 2011 - 107.5%, in 2012 - 103.1%. Compared with 2006, the number of small and medium-sized enterprises has doubled.