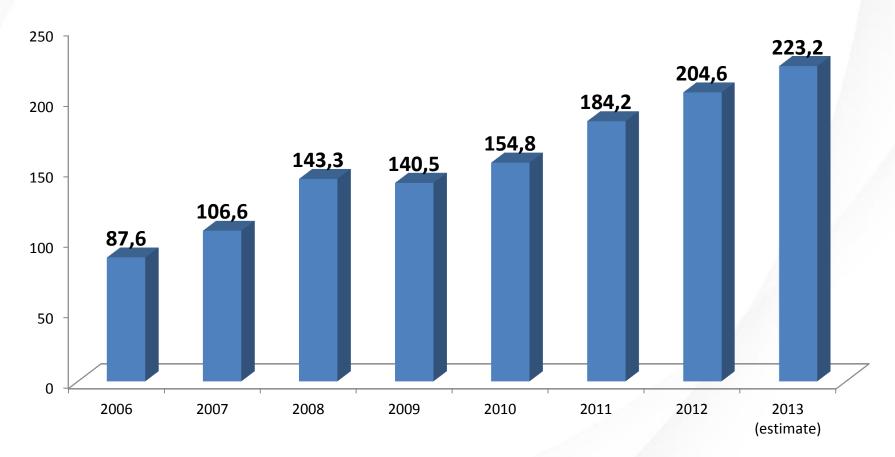

### Industrial production index

Industrial production index has doubles since 2006 to 2012