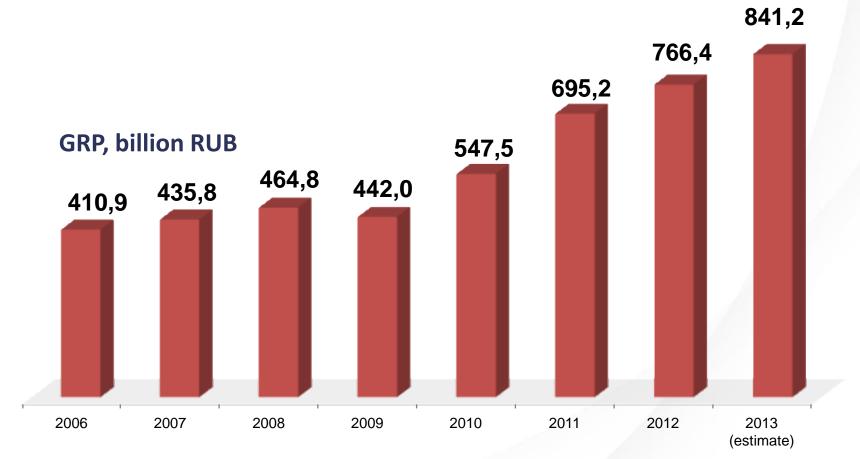

### **Investments in fixed capital**

### Investments in fixed capital, billion RUB

Investments in fixed capital are 26,7% from GRP (2012)