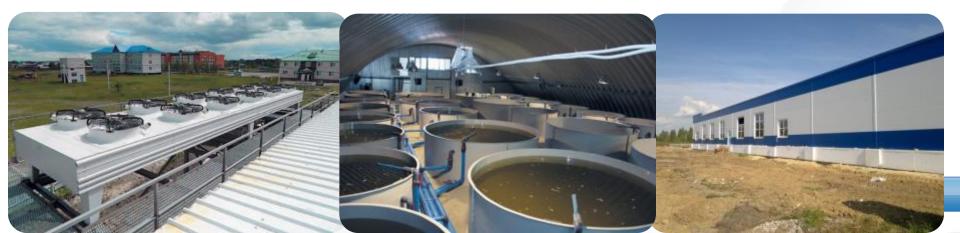

### «Era-98» LLC

Fish-processing and fish breeding plants in Tyumen region

Total investments – 508 million RUB Employees – 192 Building two plants in Sladkovski region 2 (fish-processing and fish breeding) Total investments- 300 million RUB Employees - 105

# New fish breeding complex with total capacity of 500 million RUB is developing at the moment

The company received a state grant on funding part of its capital costs Receiving state support

Purpose: making a closed-loop – fish breeding – fish-processing – sales and distribution