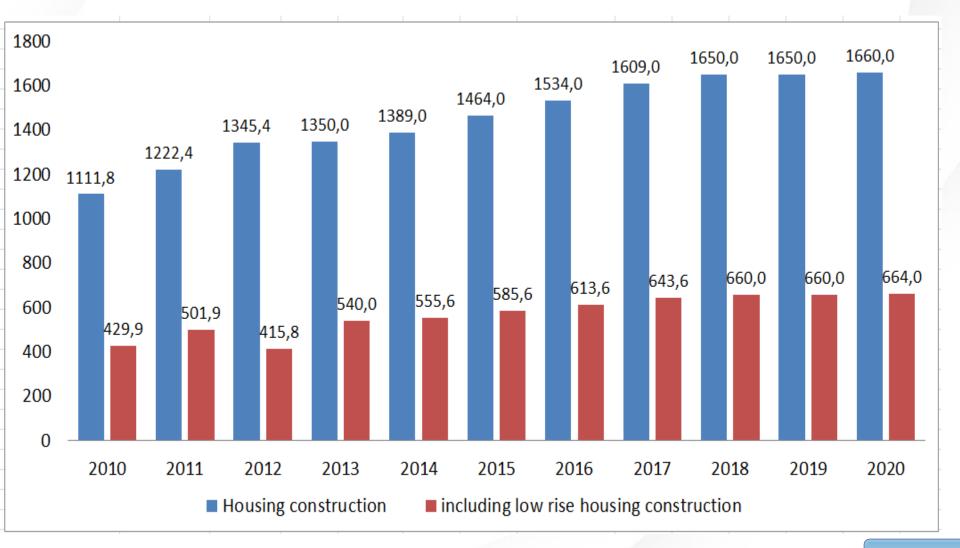

er of small and medium-sized enterprises, thousand units (According to Tyumenstat)



#### According to Tyumenstat:

The increasing number of small and medium-sized enterprises in 2009 was 119.7%, in 2010 - 118.8%, in 2011 - 107.5%, in 2012 - 103.1%. Compared with 2006, the number of small and medium-sized enterprises has doubled.



# The state support of small and medium enterprises in the sphere of industrial production



The number of the equipment purchased by business entities under lease equipment in 2010 - 2012 is more than 2,000 units, valued at more than 5 billion RUB. Over 2 years more than 3,000 highly skilled jobs have been created in the only form of support given (co-financed by Ministry of Economic Development)

# Housing construction in Tyumen region, thousand sq.meters





### State support of investors

The priority of government support - subsidies for the purchase of new equipment and loans for the construction of new production facilities

**Reduction of the regional share of profit taxes by 4%;** 

**Reduction of a property tax rate for organisations;** 

Land and transport taxes benefits;

Reimbursement of some expenses aimed at infrastructure and engineering development;

Allocation of land and other objects of real property which are in municipal ownership;

Subsidies of the first installment of leasing equipment (up to 50% of equipment cost) and % of lease payments, as well as % of loans (2/3 of the refinancing rate);

### Financial support of investors in the Tyumen region



There are more than 200 projects with total amount of investments 1 t