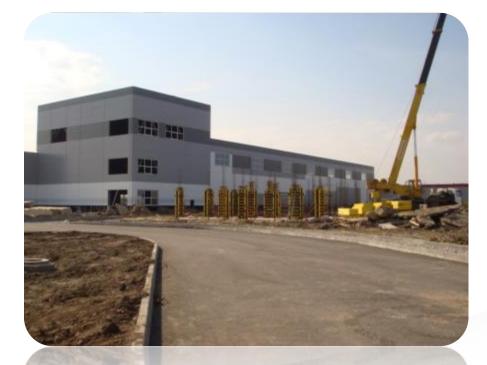

# Opening of new industrial facilities in Tyumen region in 2013 – first half of 2014

As the result, around 4 000 new vacant jobs will be available after opening of these production facilities in Tyumen region