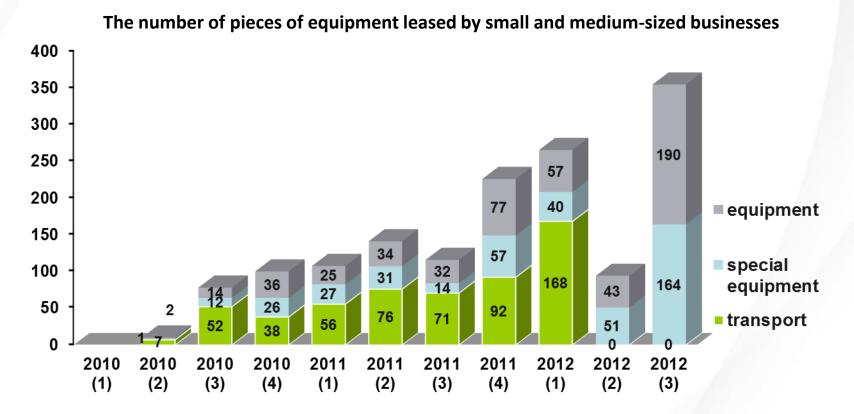

# The state support of small and medium enterprises in the sphere of industrial production

The number of the equipment purchased by business entities under lease equipment in 2010 - 2012 is more than 2,000 units, valued at more than 5 billion RUB. Over 2 years more than 3,000 highly skilled jobs have been created in the only form of support given (co-financed by Ministry of Economic Development)