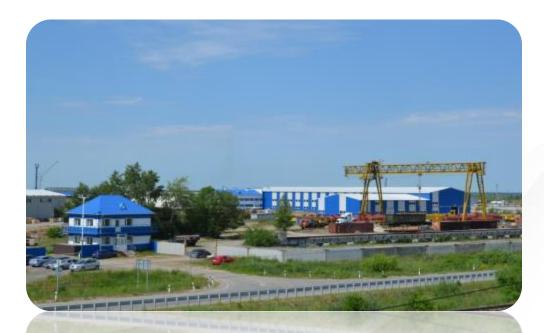

## <u>«UGMK-Steel» LLC</u> working since July 24th 2013

#### State support

Metallurgical plant for production of rolled sheet steel in Tyumen Total investments – 21,29 billion RUB Employees – 1046

#### As a part of a co-financing program the additional substation is built with support of the investment fund and the regional budget

The company also received exemptions on property and profits taxes.