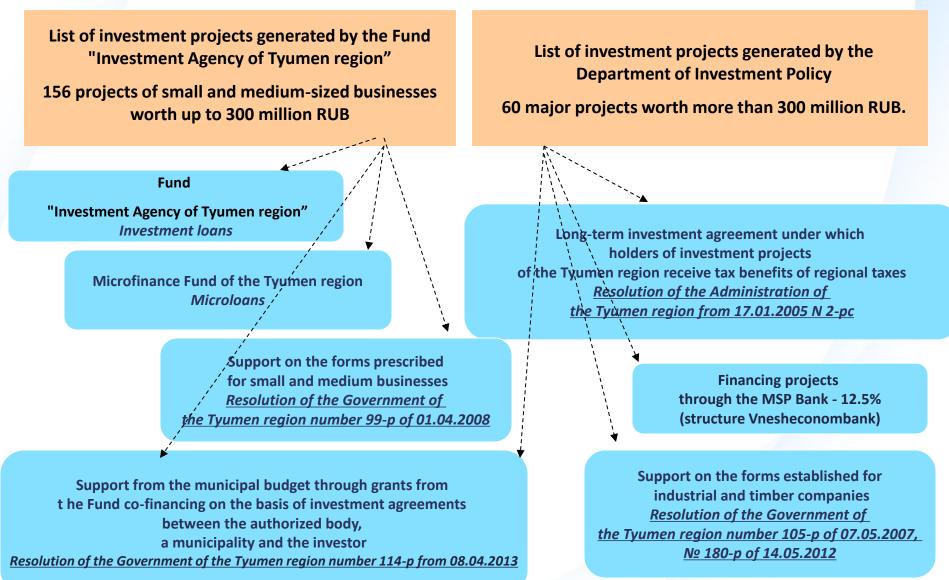

### **Investments in fixed capital**

### Investments in fixed capital, billion RUB

Investments in fixed capital are 26,7% from GRP (2012)

# The state support of small and medium enterprises in the sphere of industrial production

The number of the equipment purchased by business entities under lease equipment in 2010 - 2012 is more than 2,000 units, valued at more than 5 billion RUB. Over 2 years more than 3,000 highly skilled jobs have been created in the only form of support given (co-financed by Ministry of Economic Development)

### State support of investors

The priority of government support - subsidies for the purchase of new equipment and loans for the construction of new production facilities

**Reduction of the regional share of profit taxes by 4%;** 

**Reduction of a property tax rate for organisations;** 

Land and transport taxes benefits;

Reimbursement of some expenses aimed at infrastructure and engineering development;

Allocation of land and other objects of real property which are in municipal ownership;

Subsidies of the first installment of leasing equipment (up to 50% of equipment cost) and % of lease payments, as well as % of loans (2/3 of the refinancing rate);

### Financial support of investors in the Tyumen region

There are more than 200 projects with total amount of investments 1 trillion 97 billion 617 million 640 thousand RUB Total number of jobs for ongoing projects - 20 778