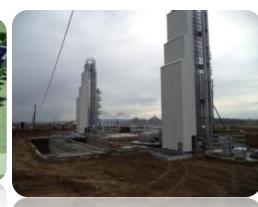

### Project "zapsibneftehim", Tobolsk

West Siberian complex for deep processing of hydrocarbon raw materials in polyolefins with capacity of 2.0 million tons per year with offsite facilities (OOO" West Siberian Petrochemical Plant ")

Capital expenditures – more than 270 billion RUB

Jobs – more than 1500.

Government of the Tyumen region is working on state support in the form of tax incentives and administrative support