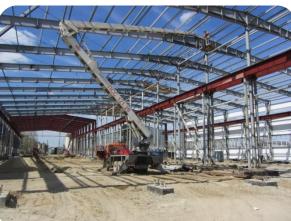

# Opening of new industrial facilities in Tyumen region in 2013 – first half of 2014

As the result, around 4 000 new vacant jobs will be available after opening of these production facilities in Tyumen region