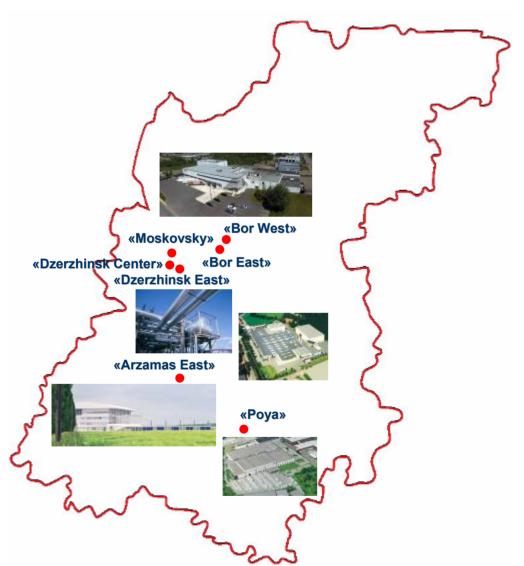

#### **INDUSTRIAL PARK "BOR NORTH"**

Power Supply

Natural Gas

Water

Sewage, process water wastes

Sanitary Zones highway N.Novgorod-Kirov "Gorky Railways"

#### **INDUSTRIAL ZONES IN DZERZHINSK**

#### INDUSTRIAL PARK "DZERZHINSK CENTER"

- Location: industrial zone in the city of Dzerzhinsk
- Total area: 120.3 He
- Sites within the park to be configured as per residents' requirements
- Utilities available