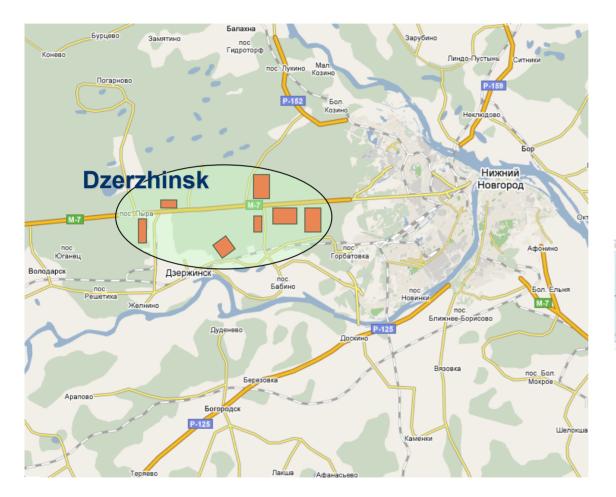

#### **INDUSTRIAL ZONES IN DZERZHINSK**

#### INDUSTRIAL PARK "DZERZHINSK CENTER"

- Location: industrial zone in the city of Dzerzhinsk
- Total area: 120.3 He
- Sites within the park to be configured as per residents' requirements
- Utilities available