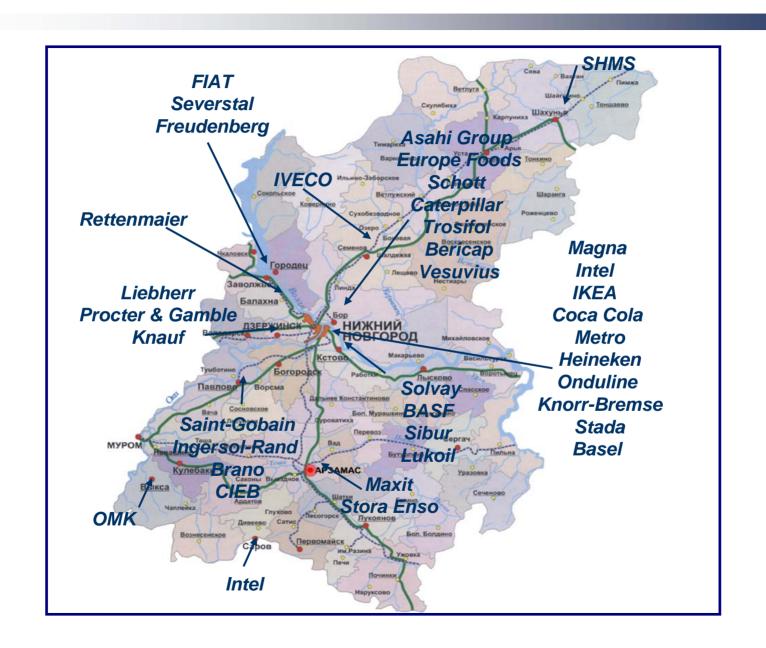

#### **GEOGRAPHY OF INVESTMENTS**

Development strategy of Nizhniy Novgorod region up to the year 2020 Automotive industry

One of the 7 technoparks in Russia is now being formed under the Federal program