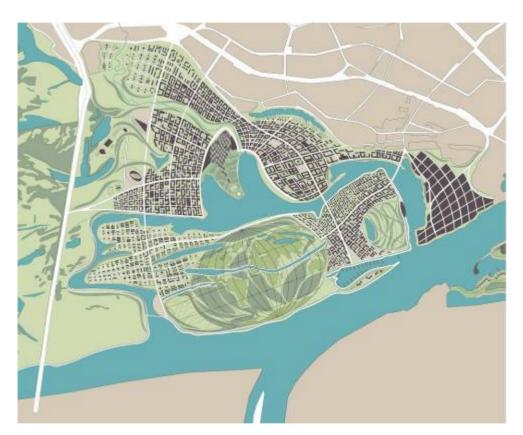

# RusVinyl (Sibur, Solvay + BASF) PVC complex shall be launched in 2010

- Production capacity:330 thousand tons PVC per year
- The investment budget: USD 900 million

- One of the largest and ambitious projects in RF
- The project's architects:
   "Dante O. Benini & Partners"
   (Top 40)
- Located opposite Kremlin across the Volga river
- Total area: 30 million square meters

#### 20 million square meters construction area:

- Residential premises 50%
- Business center 20%
- Trade and entertainment outlets 15%
- Recreational zone and administrative facilities 15%

- Financial and administrative support to be provided for all residents
- All costs at minimal level
- Sites within the park shall be configured as per residents' requirements
- Utilities and communications are provided to the sites' boundaries by the Region\*