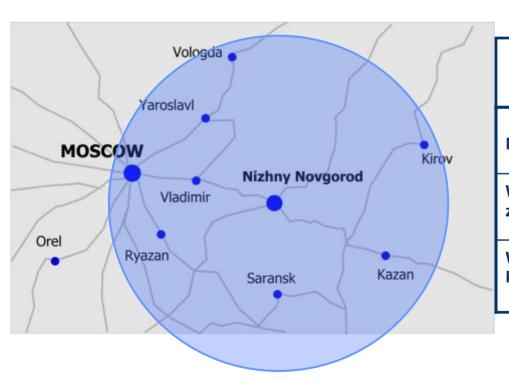

#### **CENTRE OF THE EUROPEAN PART OF RUSSIA**

CROSSROAD OF INTERNATIONAL TRANPORTATION CORRIDORS EU TEN №2 & "NORTH - SOUTH"

### Number of inhabitants, mln.

| Distance               | Nizhny<br>Novgorod | Moscow | Saint –<br>Petersburg |  |
|------------------------|--------------------|--------|-----------------------|--|
| Within 500 km<br>zone  | 43                 | 41     | 24                    |  |
| Within 1000<br>km zone | 84,3               | 81     | 50                    |  |