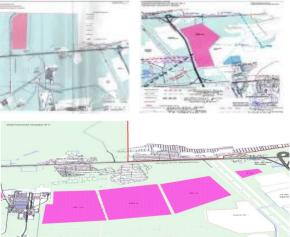

#### **INDUSTRIAL PARK "BOR NORTH"**

Power Supply

Natural Gas

Water

Sewage, process water wastes

Sanitary Zones highway N.Novgorod-Kirov "Gorky Railways"

#### INDUSTRIAL PARK "DZERZHINSK CENTER"

- Location: industrial zone in the city of Dzerzhinsk
- Total area: 120.3 He
- Sites within the park to be configured as per residents' requirements
- Utilities available