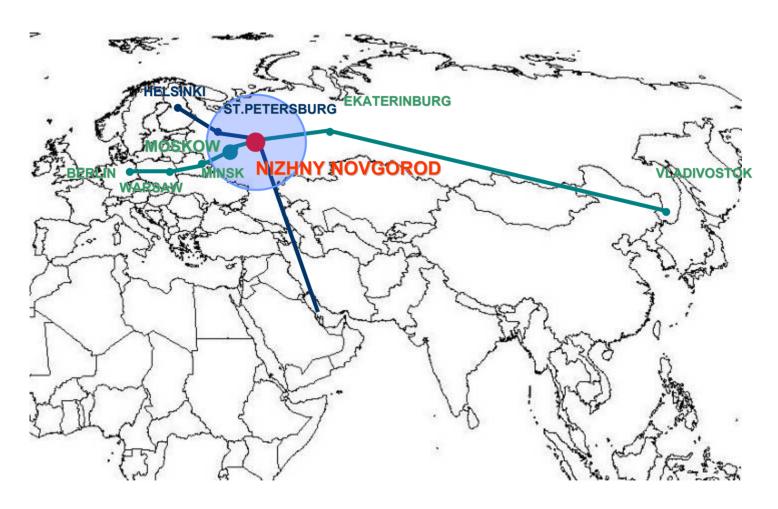

#### **CENTRE OF THE EUROPEAN PART OF RUSSIA**

CROSSROAD OF INTERNATIONAL TRANPORTATION CORRIDORS EU TEN №2 & "NORTH - SOUTH"

### Number of inhabitants, mln.

| Distance               | Nizhny<br>Novgorod | Moscow | Saint –<br>Petersburg |  |
|------------------------|--------------------|--------|-----------------------|--|
| Within 500 km<br>zone  | 43                 | 41     | 24                    |  |
| Within 1000<br>km zone | 84,3               | 81     | 50                    |  |