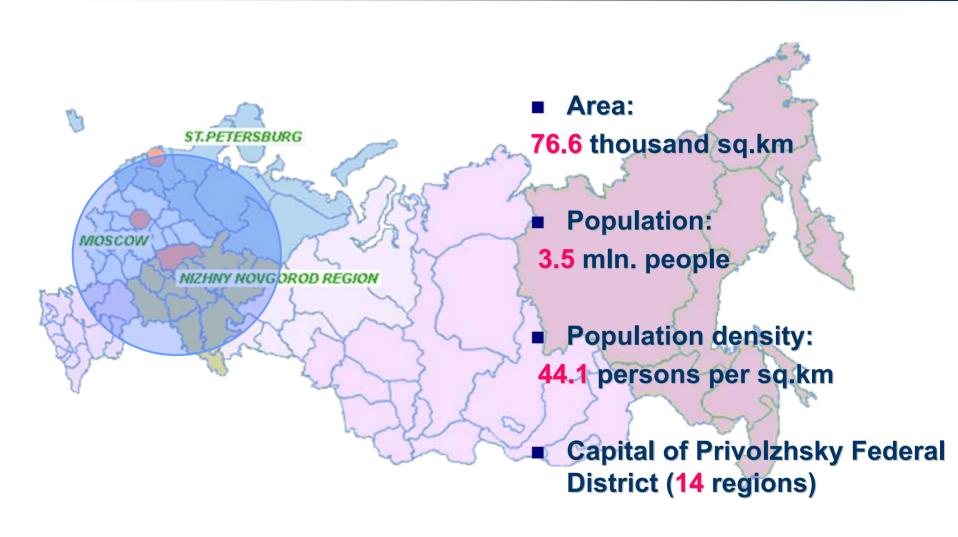

## **NIZHNY NOVGOROD REGION 2008**

Valery SHANTSEV,
Governor, Chairman of the Government