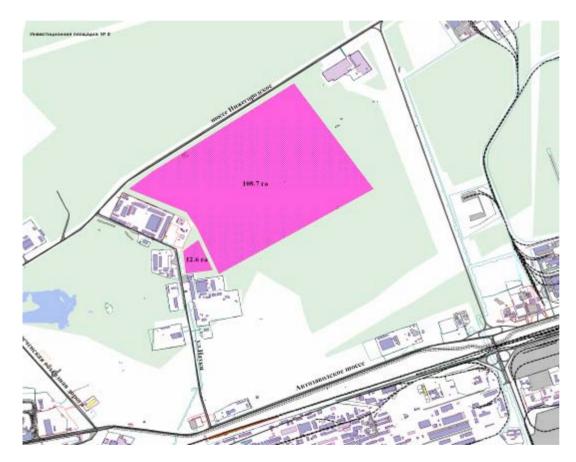

#### **INDUSTRIAL PARK "BOR NORTH"**

Power Supply

Natural Gas

Water

Sewage, process water wastes

Sanitary Zones highway N.Novgorod-Kirov "Gorky Railways"

#### INDUSTRIAL PARK "DZERZHINSK CENTER"

- Location: industrial zone in the city of Dzerzhinsk
- Total area: 120.3 He
- Sites within the park to be configured as per residents' requirements
- Utilities available