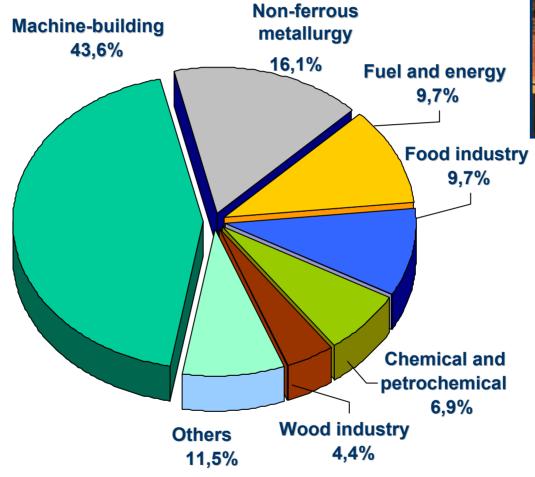

#### **REGION SHARE IN COUNTRY OUTPUT**

Autobuses – 63,7 %

Tempered glass-98%

Commercial Vehicles –

Newsprint paper – 14,3%

Steel Tubes-20,7%

Passenger cars – 3,1%