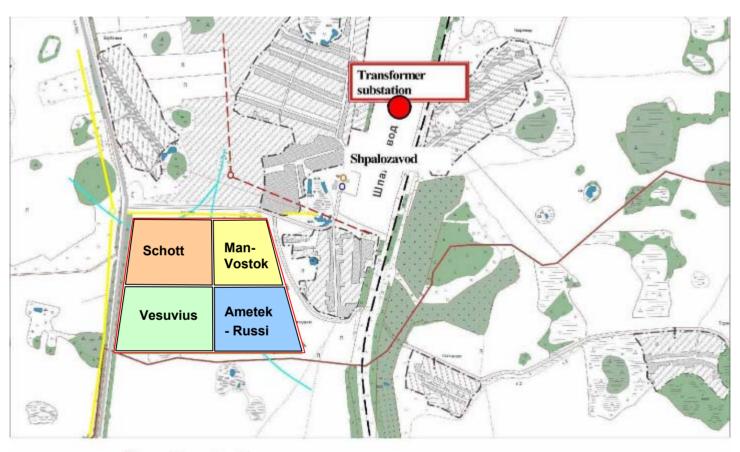

#### INDUSTRIAL PARK "DZERZHINSK CENTER"

- Location: industrial zone in the city of Dzerzhinsk
- Total area: 120.3 He
- Sites within the park to be configured as per residents' requirements
- Utilities available

## Implementation stage

| #  | Project                                                     | \$, mln |
|----|-------------------------------------------------------------|---------|
| 1. | PVC production «RusVinyl»                                   | 840,0   |
| 2. | Aviacomponents and building machinery production «Liebherr» | 195,8   |
| 3. | Glass items «Schott»                                        | 94,06   |
| 4. | Refractory products for metallurgy «Vesuvius»               | 31,3    |
| 5. | Cellulose additions production «Rettenmaier»                | 7,6     |