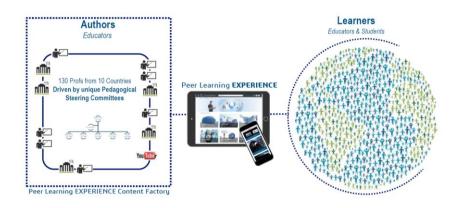

### **Imagine Workforce of the Future**

**Peer Learning Experience** is an free online academic experience connecting educators and students around the world with engineering and manufacturing courses developed by professors from 10 countries