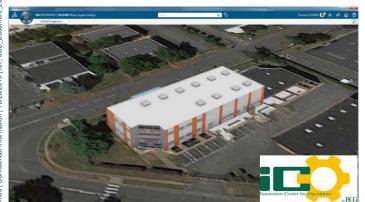

#### Innovation Center: BCG Showcase Factory "ICO Paris"

"Virtual"

"Real"

Dassault Systèmes 3DEXPERIENCE Twin is helping BCG to support ICO Paris project, with key sales, engineering and production capabilities in order to gain agility at shopfloor and improve business performance.