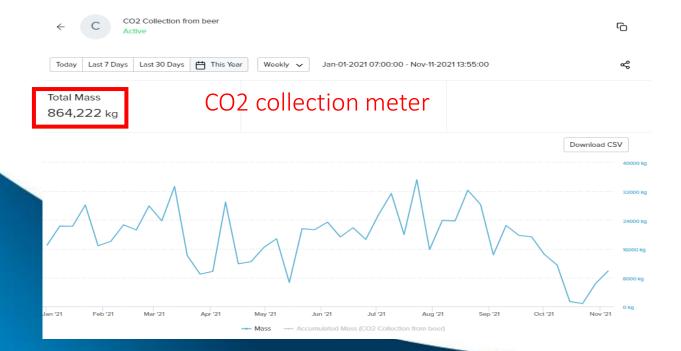

### REUSE- smart use of the exciting outputs

- Used glass bottles from consumers
- Regeneration of energy and water (Pasteurization)
- Reused yeast
- Condensation water
- Emitted CO2 as resource

Source: CFP for Goldstar preform by Carbon Trust