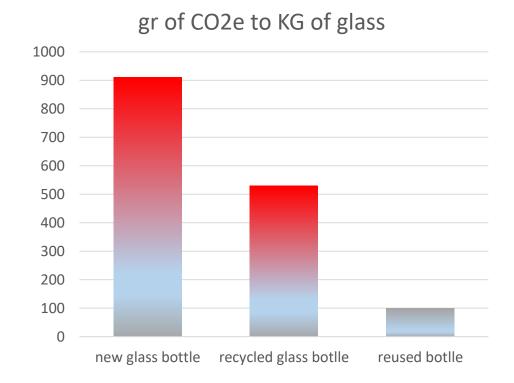

### RECYCLE- trash to treasure

- Industrial effluent as a water resource
- Brewer's grain residues and pomace sold to feed animals
- Our waste are raw materials for other industries