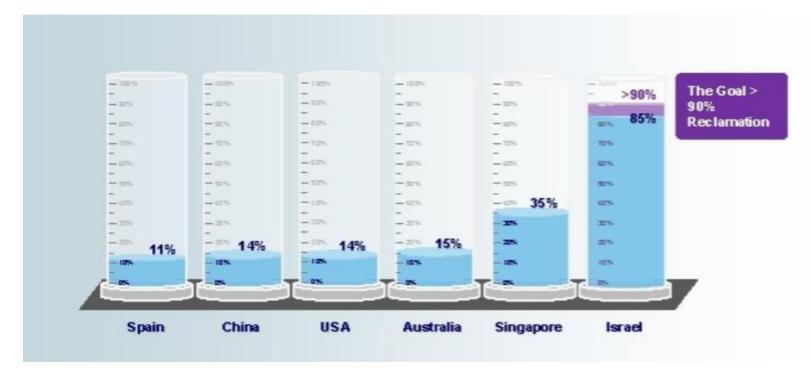

### REUSE- smart use of the exciting outputs

- Used glass bottles from consumers
- Regeneration of energy and water (Pasteurization)
- Reused yeast
- Condensation water
- Emitted CO2 as resource

Source: CFP for Goldstar preform by Carbon Trust