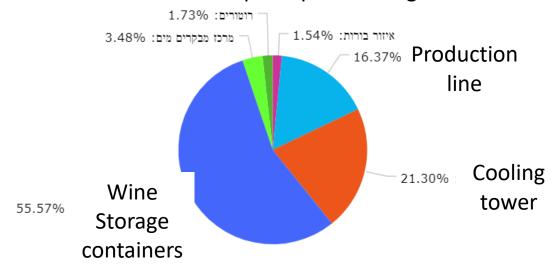

# Non product outputs as a valuable resource

Industrial effluent

cardboard

steel

CO2

plastic

biogas

Empty bottle from consumer

condensation water

wood

glass

Pomace

Brewer's grain residues

RECYCLE