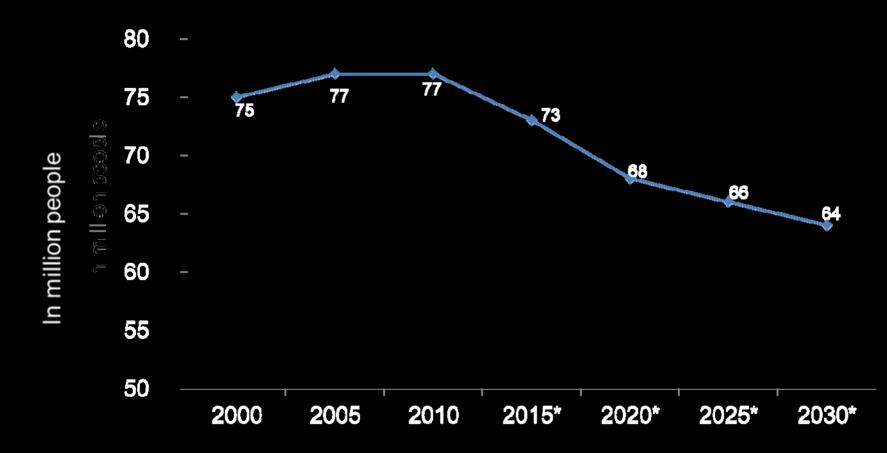

# **RUSSIAN LABOR MARKET TRENDS:** Working population decrease

\* Population dynamics forecast, Moscow State University, June 2011, average working population data extracted (20-54 yo)