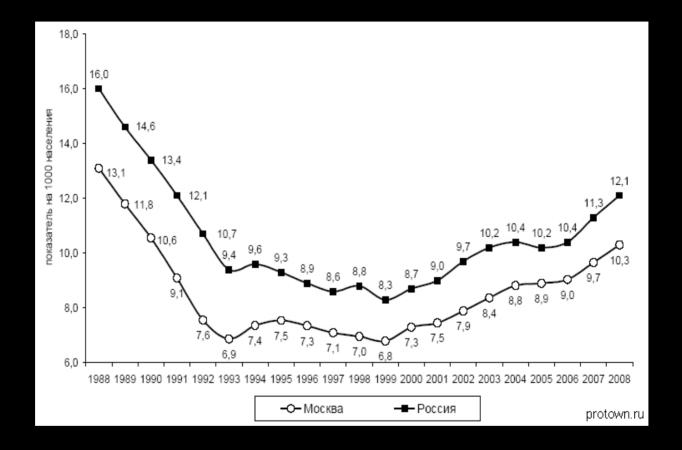

#### **BIRTH RATE TREND**

#### \* Source: business information portal protown.ru