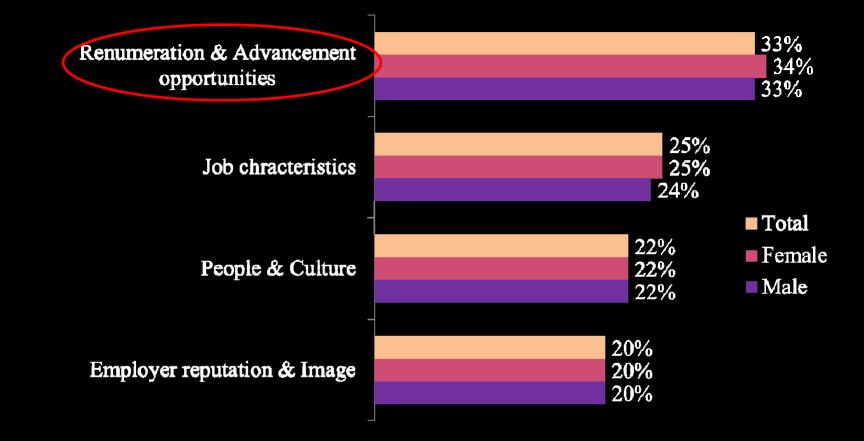

#### **DRIVERS OF EMPLOYER ATTRACTIVENESS**

Source: Universum students survey in Russia 2011