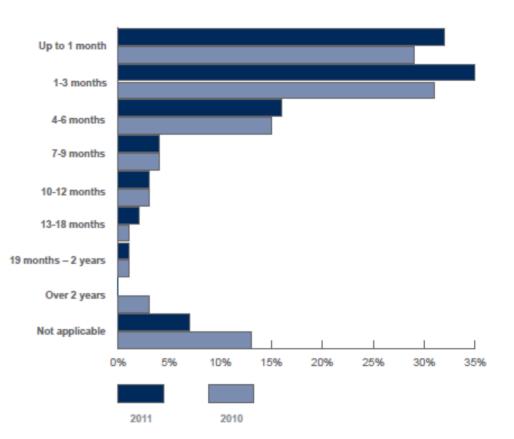

www.antalrussia.com

Latest trends - is there a "candidate market" again?

 The percentage of respondents able to find a new job quickly has risen since last year. 67% of managers polled spent up to 3 months on a job search and contract negotiation, which is 7% more than last year.