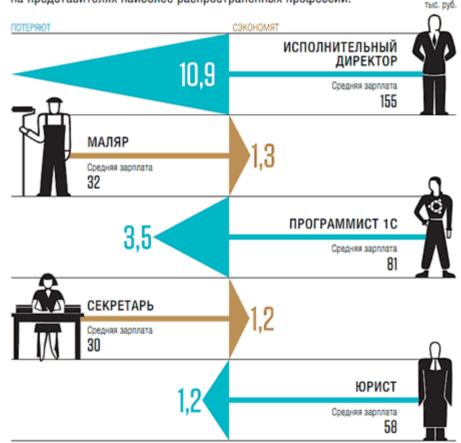

- Social security tax was just increased to 34% will be reduced to 30%.
- Finance Ministry managed to get a concession in reducing the amount the federal budget looses by introducing an additional 10% tax on all salaries above 512,000 RUR annually.
- Considering the initial cost reduction resulting in the decrease to 30% and the new 10% threshold, every employee earning more than 716 400 RUR annually will cost you more next year than this year.

#### НАЛОГОВАЯ ИНВЕРСИЯ

Какую сумму страховых взносов сэкономят или потеряют работодатели на представителях наиболее распространенных профессий.

Источники: HeadHunter.ru, расчеты «Секрета фирмы»

www.antalrussia.com