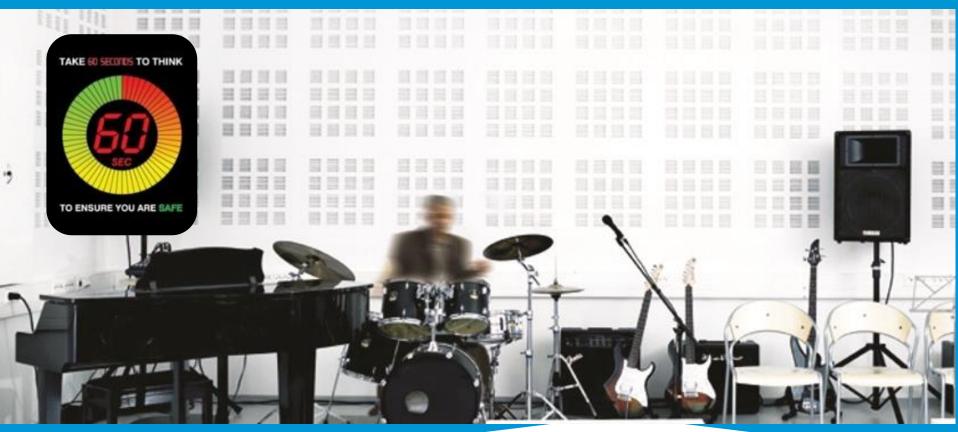

#### RECOGNISABLE

We wanted an easy recognisable symbol We developed the following logo and slogan

#### CONCEPT

The time increases ,No thought and you are in the red danger zone, high risk!

You take some time and the risk begins to reduce you are in the orange zone medium risk

You have taken more time and the risk level is reducing to low as you have considered the risks and in doing so put controls in place to ensure you do not get hurt !

#### **EXAMPLE OF SCENARIO**