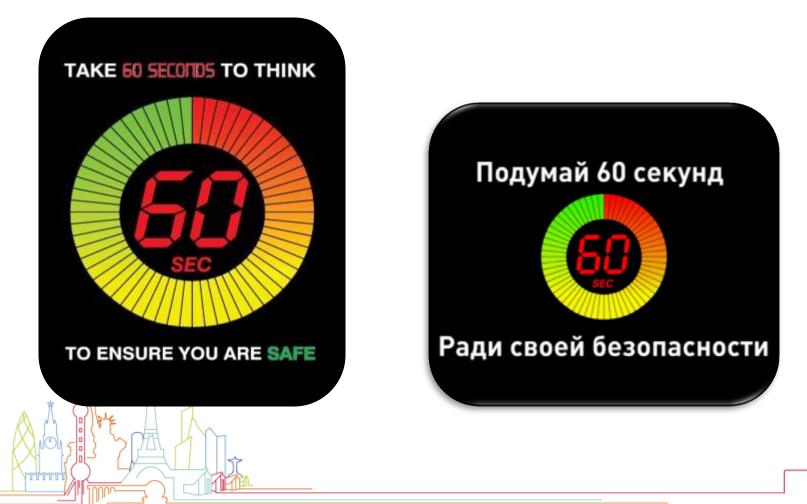

#### RECOGNISABLE

We wanted an easy recognisable symbol We developed the following logo and slogan

#### CONCEPT

The time increases ,No thought and you are in the red danger zone, high risk!

You take some time and the risk begins to reduce you are in the orange zone medium risk

You have taken more time and the risk level is reducing to low as you have considered the risks and in doing so put controls in place to ensure you do not get hurt !