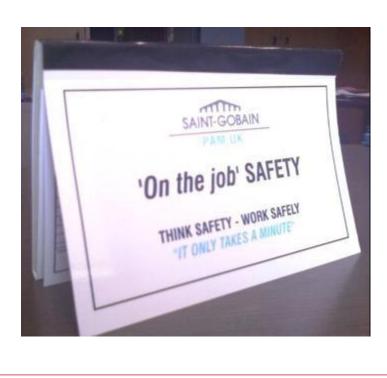

### WHY WE DID '60 SECONDS TO THINK'

- British Gypsum had been using a system called On the Job risk assessments, OTJRA
- The OTJRA was a small booklet carried around that was used prior to commencing an activity and if anything changed during an activity