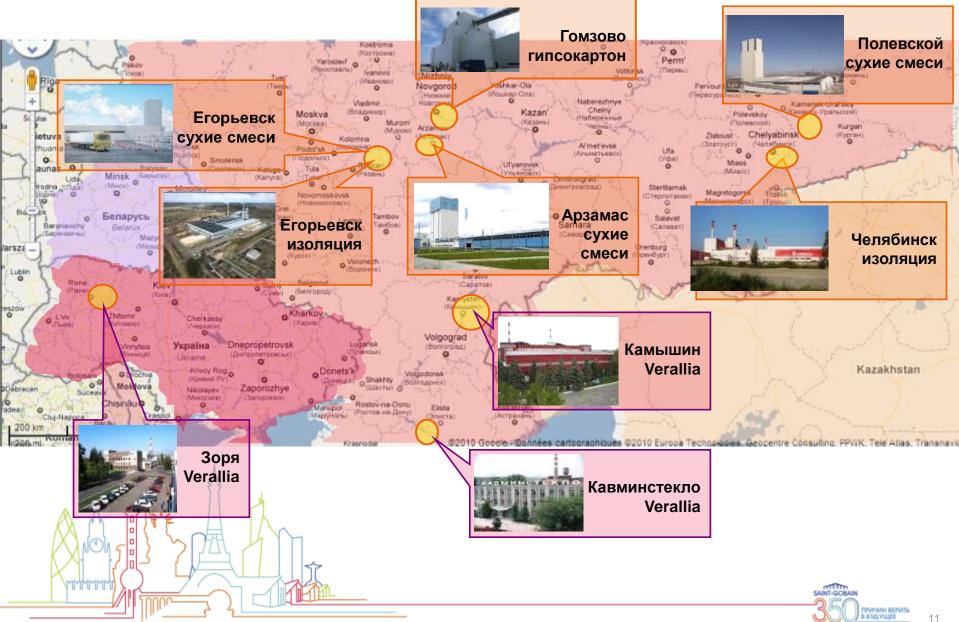

#### РАЗВИТИЕ «СЕН-ГОБЕН» В СНГ

- Выход на российский рынок: 1993 г.
- Открытие в 2003 г. первого в России завода «Сен-Гобен» по производству теплоизоляционных материалов на основе стекловолокна в г.Егорьевск Московской области
- Всего «Сен-Гобен» инвестировал 9 заводов (тепло- и звукоизоляционные материалы на основе стекловолокна и каменной ваты, сухие строительные смеси, гипсокартон)
- Развитие бизнеса в странах СНГ: Украина, Беларусь, Казахстан
- Внедрение стратегии Habitat
- Оборот в 2014 г.: около € 0,5 млрд., ↑3000 сотрудников
- Продолжаем развиваться: открытие R&D-центра на заводе по производству сухих строительных смесей в Егорьевске, покупка доли Isoroc (изоляция из минеральной ваты)

#### ПРОМЫШЛЕННЫЕ ОБЪЕКТЫ В СНГ