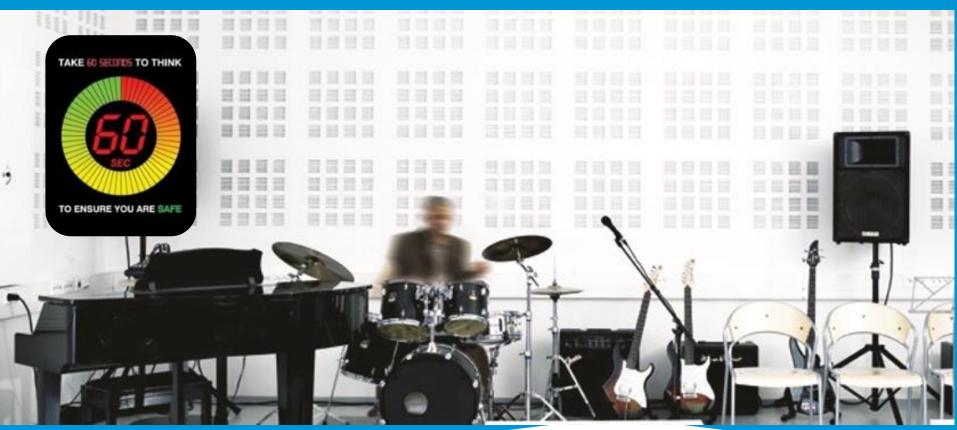

#### RECOGNISABLE

We wanted an easy recognisable symbol We developed the following logo and slogan

#### CONCEPT

The time increases ,No thought and you are in the red danger zone, high risk!

You take some time and the risk begins to reduce you are in the orange zone medium risk

You have taken more time and the risk level is reducing to low as you have considered the risks and in doing so put controls in place to ensure you do not get hurt !