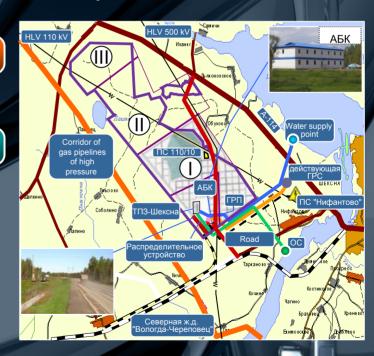

#### 13 Geographical position of Industrial Park «Sheksna»

#### 14 Project development

Electric main Corridor of gas pipelines of high pressure Northern railway "Vologda-Cherepovets"

Site selection for Industrial Park allocation in Sheksna municipality
August, 2005