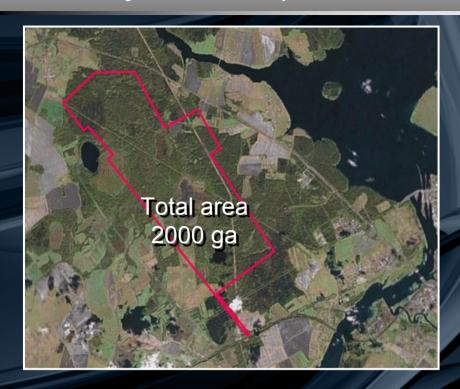

as distribution mechanisms for "Lada Priora" "Hyundai", "DAEWOO"
- Assembling of clutch units for "Lada" cars









## JSC "Vologda machine works"

- ☐ Design, production and realization of special automobile equipment for technical and alimentary fluids
- ☐ Annual volume of output over 500 pieces
- ☐ Consumers agriculture and foodstuff industry
- ☐ Export to foreign countries up to 25%





### JSC "Trans-Alfa Electro"



- ☐ Design and production of new trolleys and buses
- □Annual output volume about 900 pieces
- □Produce types: single and articulated trolleys with high and low floor, big buses for urban and suburban lines
- ☐Buses are being run in more than 50 Russian cities and abroad







#### 13 Geographical position of Industrial Park «Sheksna»



#### 14 Project development



Electric main Corridor of gas pipelines of high pressure Northern railway "Vologda-Cherepovets"

Site selection for Industrial Park allocation in Sheksna municipality
August, 2005

Active construction of infrastructures financed by regional budget began in 2006





#### 15 Infrastructures development







Roads in industrial park



Gas distribution station and gas pipeline



High voltage line 10 kV



Water pipe and drainage system

#### 1st stage – already constructed

Investments into infrastructure objects of capital construction in IP "Sheksna"

43 mio €

Investments into objects of social and administrative infrastructure around the park

11 mio €

#### 2<sup>nd</sup> stage

- Railroad (constructed in 2010)
- Development of station Shelomovo (put into operation – 2011)
- Power