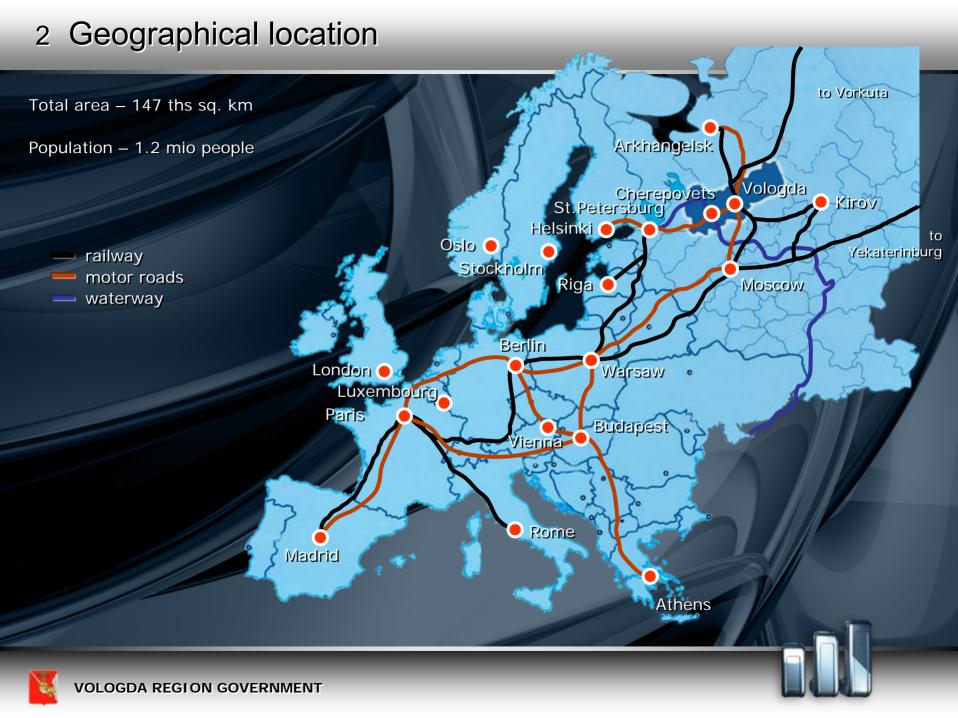

#### 3 Structure of industry

Extractive and manufacturing industries, production and distribution of electricity, gas and water, 2010, %





#### Vologda Region in RF, 2010, %



Vologda Region ranks **9th** among **80** RF entities in industrial production per capita



#### 5 Investments. State support.

Regional law Nº 211-OZ of November 12, 1997 (with amendments and additions.)
"On state regulation of investment activity made in a form of capital investments on the territory of the Vologda Oblast"

> Determines forms and regulation technology of investment activity

Guarantees protection of investors' rights and interests

Defines forms of state support for investors

Privileges for property tax

Privileges for profit tax

Privileges for transport tax



#### Investments into fixed