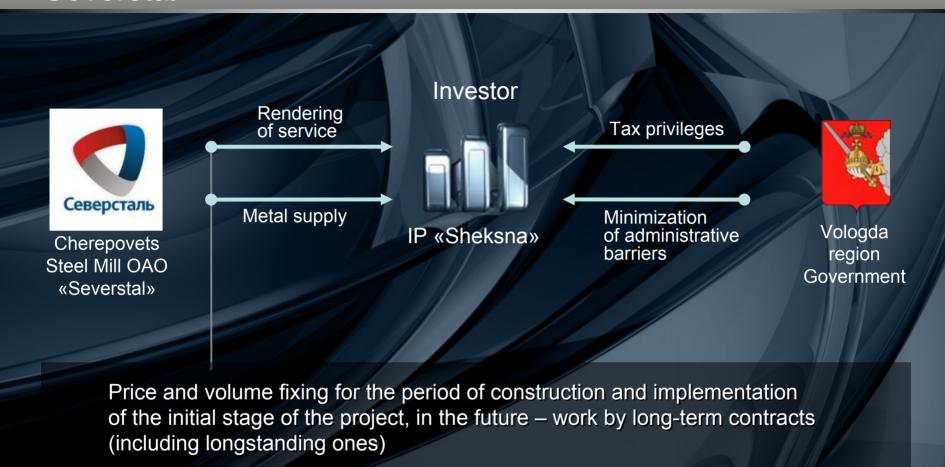

## 19 Participation in the project of Cherepovets Steel Mill OAO «Severstal»

Setting dependence of dynamics in price changing for the products of Cherepovets Steel Mill OAO «Severstal» on changes in world average prices on the basis of authoritative sources