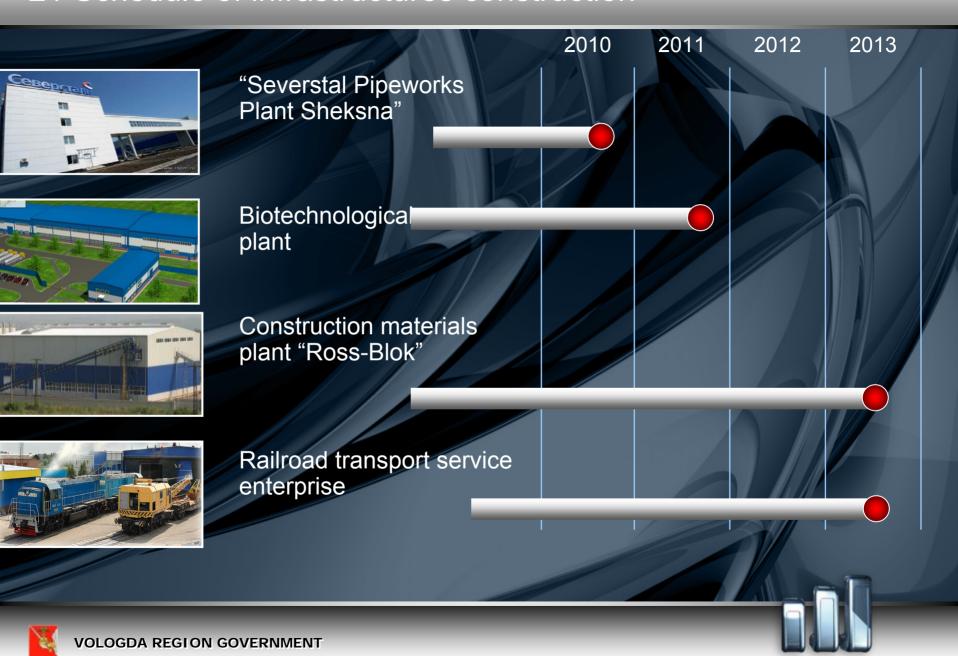

#### 21 Schedule of infrastructures construction

#### 17 Enterprises in IP "Sheksna"

- (1) Steel molded section producing plant("Severstal Pipeworks Plant Sheksna")
- (2) Concrete producing plant
- (3) Light steel-frame producing plant
- (4) Metalware producing plant
- (5) Biotechnological plant
- (6) Railroad transport service enterprise
- (7) Construction materials plant

June, 4<sup>th</sup>, 2010 official launch of Severstal Pipeworks Plant Sheksna

CJSC "Severstal Pipeworks Plant Sheksna" was registered in June, 8th, 2007

**September, 23<sup>rd</sup>, 2010 -** foundation stone ceremony and beginning of biotechnological plant construction.

End of 2011 – launch of the plant