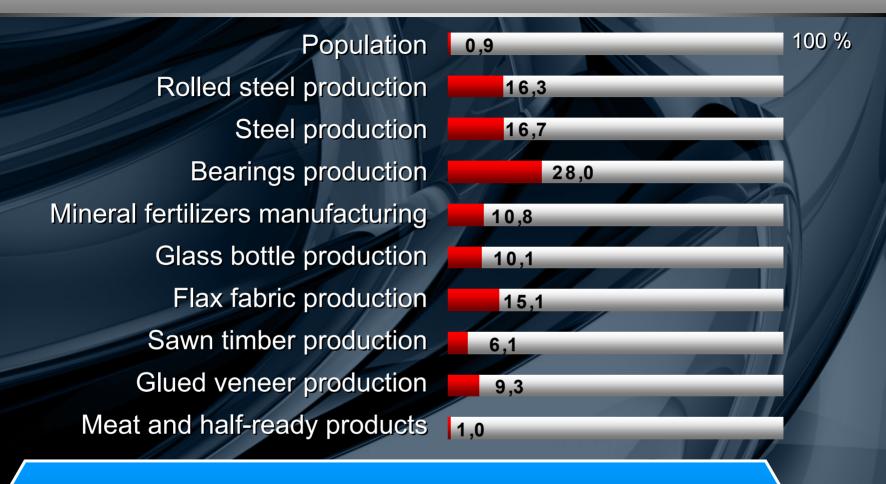

#### Vologda Region in RF, 2010, %

Vologda Region ranks **9th** among **80** RF entities in industrial production per capita