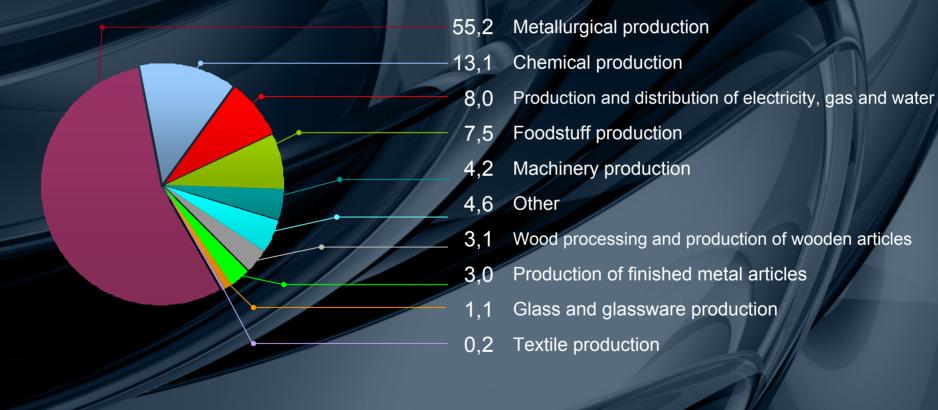

#### 3 Structure of industry

Extractive and manufacturing industries, production and distribution of electricity, gas and water, 2010, %