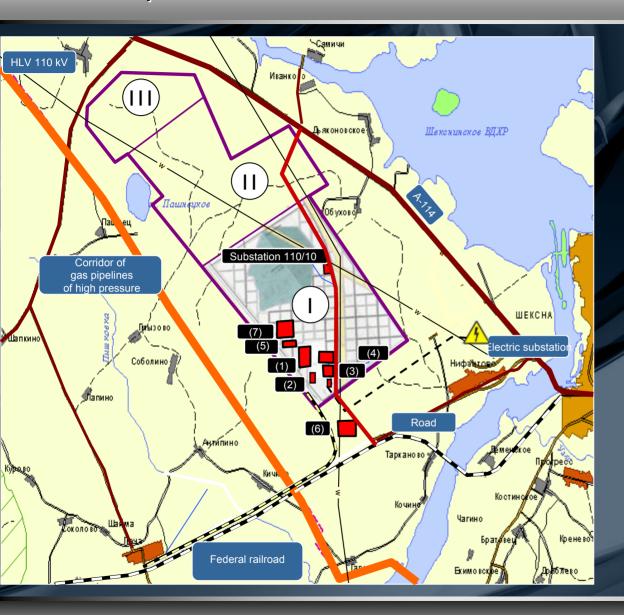

#### 17 Enterprises in IP "Sheksna"

- (1) Steel molded section producing plant("Severstal Pipeworks Plant Sheksna")
- (2) Concrete producing plant
- (3) Light steel-frame producing plant
- (4) Metalware producing plant
- (5) Biotechnological plant
- (6) Railroad transport service enterprise
- (7) Construction materials plant

It is planned to develop the following types of activities in IP "Sheksna":

Profound metal processing

Construction industry

Auto components production