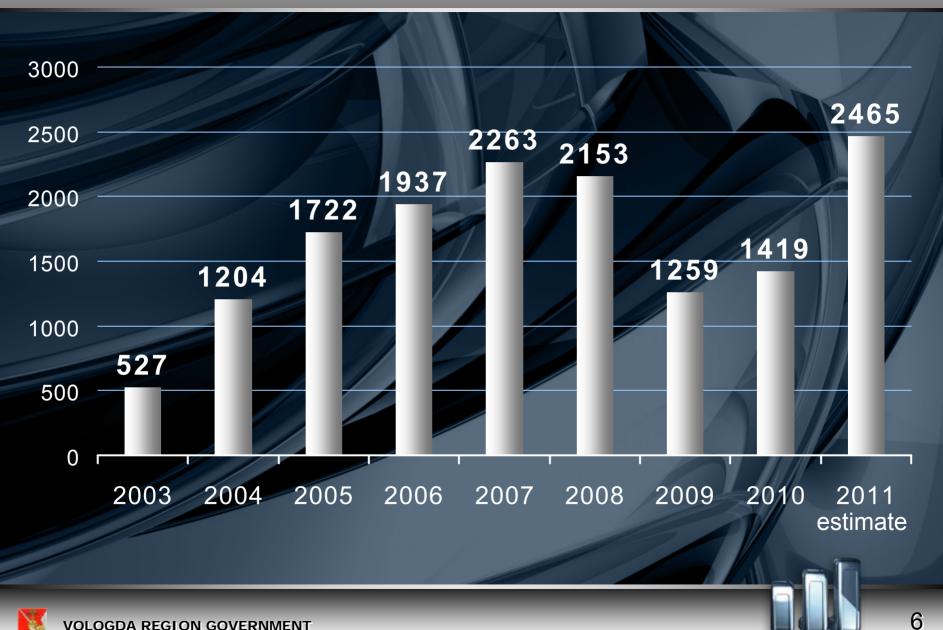

#### Investments into fixed capital, mio euros

7 Vologda region ratings

Long-term credit rating according to

international scale – BB-

Russian scale – ruAA-