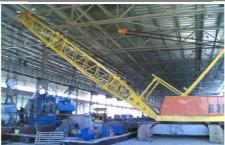

## CJSC "Vologda bearing factory"

- □ Annual volume of output over 20 mio pieces
- 28% of All-Russia production volume
- Over 3 ths produced bearing types
- ☐ Automobile components assembled with bearings.
- ☐ Consumers of produce AvtoVAZ, GAZ, KaMAZ, UAZ, DAEWOO

#### Investment projects:

- Production of gas distribution mechanisms for "Lada Priora" "Hyundai", "DAEWOO"
- Assembling of clutch units for "Lada" cars