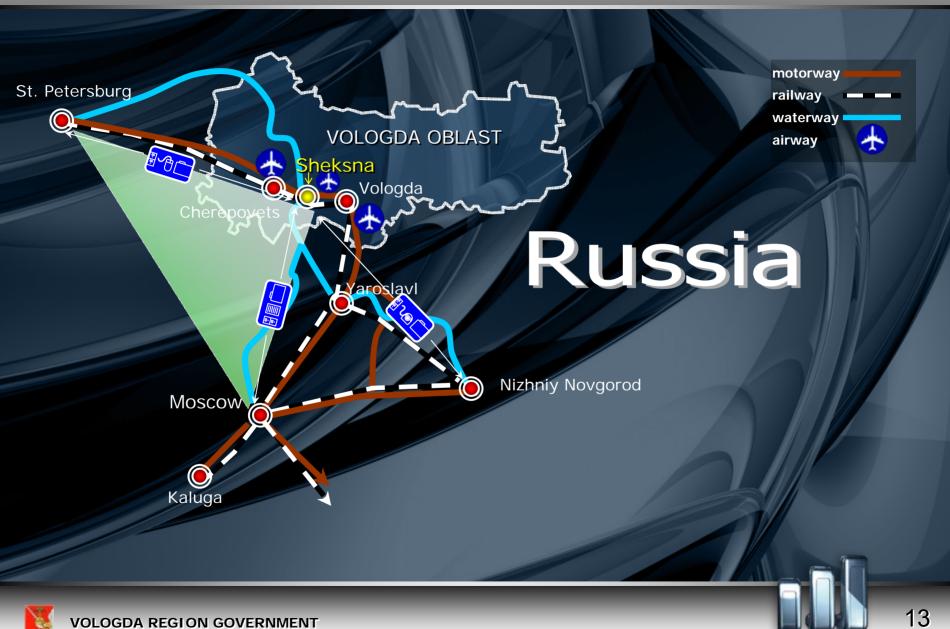

nt projects:

- Production of gas distribution mechanisms for "Lada Priora" "Hyundai", "DAEWOO"
- Assembling of clutch units for "Lada" cars









## JSC "Vologda machine works"

- ☐ Design, production and realization of special automobile equipment for technical and alimentary fluids
- ☐ Annual volume of output over 500 pieces
- ☐ Consumers agriculture and foodstuff industry
- ☐ Export to foreign countries up to 25%





### JSC "Trans-Alfa Electro"



- ☐ Design and production of new trolleys and buses
- □Annual output volume about 900 pieces
- □Produce types: single and articulated trolleys with high and low floor, big buses for urban and suburban lines
- ☐Buses are being run in more than 50 Russian cities and abroad







#### 13 Geographical position of Industrial Park «Sheksna»



#### 14 Project development



Electric main Corridor of gas pipelines of high pressure Northern railway "Vologda-Cherepovets"

Site selection for Industrial Park allocation in Sheksna municipality
August, 2005

Active construction of infrastructures financed by regional budget began in 2006





#### 15 Infrastructures development







Roads in industrial park



Gas distribution station and gas pipeline



High voltage line 10 kV



Water pipe and drainage system

#### 1st stage – already constructed

Investments into infrastructure objects of capital construction in IP "Sheksna"

43 mio €

Investments into objects of social and administrative infrastructure around the park

11 mio €

#### 2<sup>nd</sup> stage

- Railroad (constructed in 2010)
- Development of station Shelomovo (put