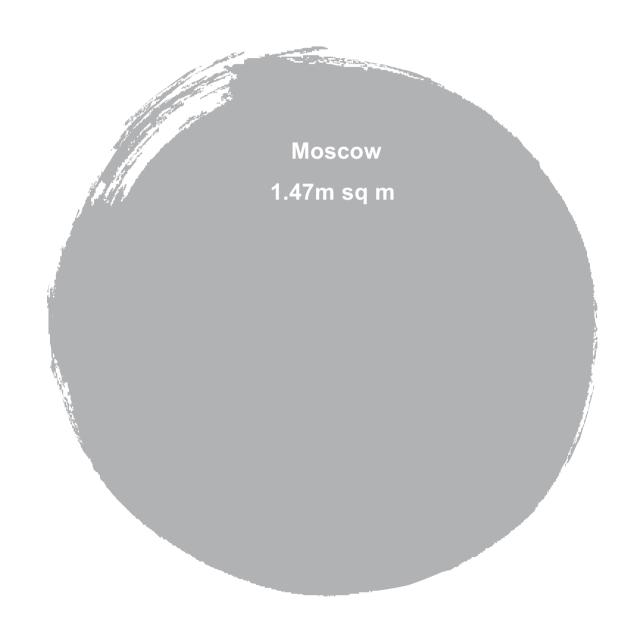

pean warehouse stock**



Russia stock is close to average European level



### Russian warehouse market is underdeveloped



Russia has one of the lowest level 'warehouse stock /1,000 inhabitants'



### Moscow: logistics capital of Russia



### **Russian completion 2017**



#### **Total Moscow Stock**



Increase of 0,75 million sq m in 2017

### Total Regional Stock (without Moscow)





Increase of 0,68 million sq m in 2017

### Moscow: logistics capital of Russia



**Russian completion 2017** 



#### **Total Moscow Stock**



Increase of 0,75 million sq m in 2017

### Total Regional Stock (without Moscow)





Increase of 0,68 million sq m in 2017

### Russia warehouse market balance



Some regions markets are in more higher demand than Moscow



# Vacancy: Moscow vs Regions





### Vacancy: Moscow vs Regions





### Vacancy: Moscow vs Regions



Moscow market is under the pressure of high vacancy volume



### **Moscow region market forecast**



Moscow warehouse market should be remain, but gradually





Thank you

© Copyright 2017 Jones Lang LaSalle. All rights reserved. The information contained in this document is proprietary to Jones Lang LaSalle and shall be used solely for the purposes of evaluating this proposal. All such documentation and information remains the property of Jones Lang LaSalle and shall be kept confidential. Reproduction of any part of this document is authorised only to the extent necessary for its evaluation. It is not to be shown to any third party without the prior written authorisation of Jones Lang LaSalle. All information conta