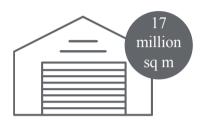

# Warehouse market overview

Russia

September 2017



# **European warehouse stock**



Russia stock is close to average European level



### Russian warehouse market is underdeveloped



Russia has one of the lowest level 'warehouse stock /1,000 inhabitants'



### Moscow: logistics capital of Russia



### **Russian completion 2017**



#### **Total Moscow Stock**



Increase of 0,75 million sq m in 2017

### Total Regional Stock (without Moscow)





Increase of 0,68 million sq m in 2017

### Moscow: logistics capital of Russia



**Russian completion 2017** 



#### **Total Moscow Stock**



Increase of 0,75 million sq m in 2017

### Total Regional Stock (without Moscow)





Increase of 0,68 million sq m in 2017

### Russia warehouse market balance



Some regions markets are in more higher demand than Moscow



# Vacancy: Moscow vs Regions





### Vacancy: Moscow vs Regions





### Vacancy: Moscow vs Regions



Moscow market is under the pressure of high vacancy volume



### **Moscow region market forecast**



Moscow warehouse market should be remain, but gradually





Thank you

© Copyright 2017 Jones Lang LaSalle. All rights reserved. The