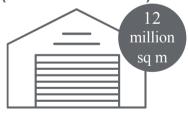

### Total Regional Stock (without Moscow)

Increase of 0,68 million sq m in 2017