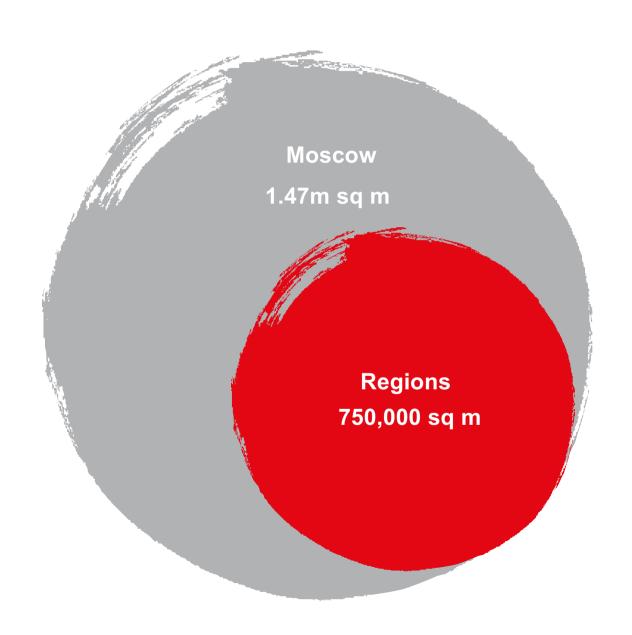

### Total Regional Stock (without Moscow)

Increase of 0,68 million sq m in 2017