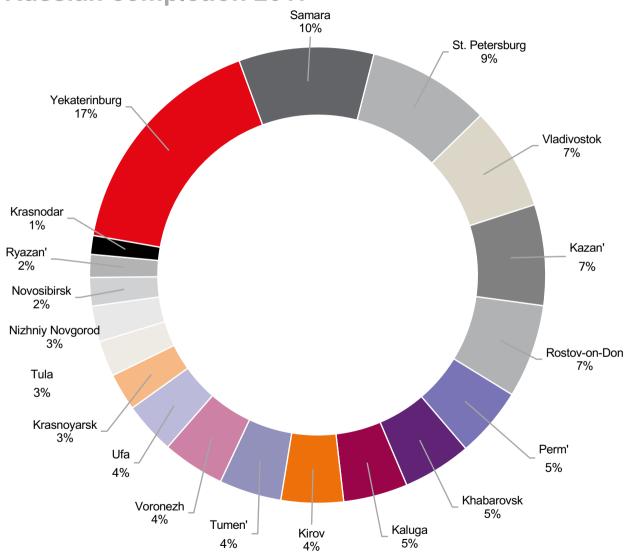

### **Russian completion 2017**

### Moscow: logistics capital of Russia

**Russian completion 2017** 