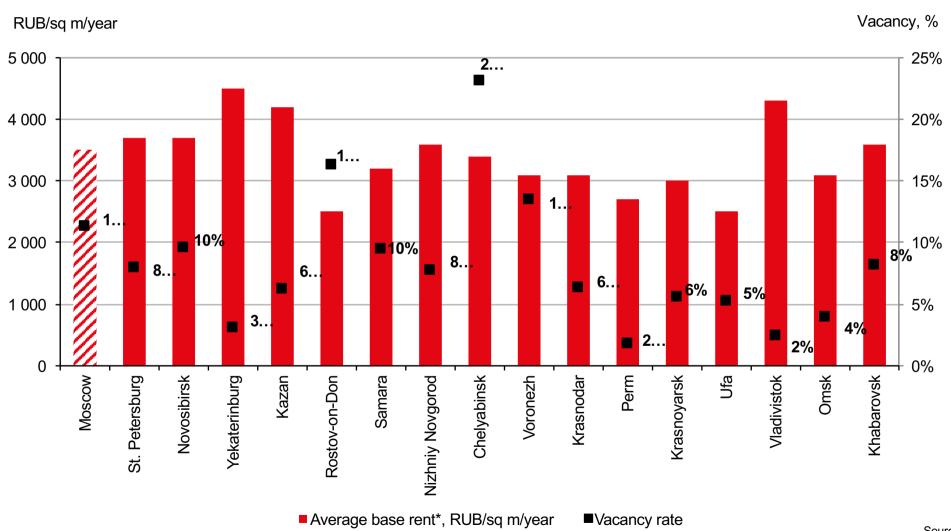

### Russia warehouse market balance

Some regions markets are in more higher demand than Moscow

# Vacancy: Moscow vs Regions

### Vacancy: Moscow vs Regions

### Vacancy: Moscow vs Regions

Moscow market is under the pressure of high vacancy volume