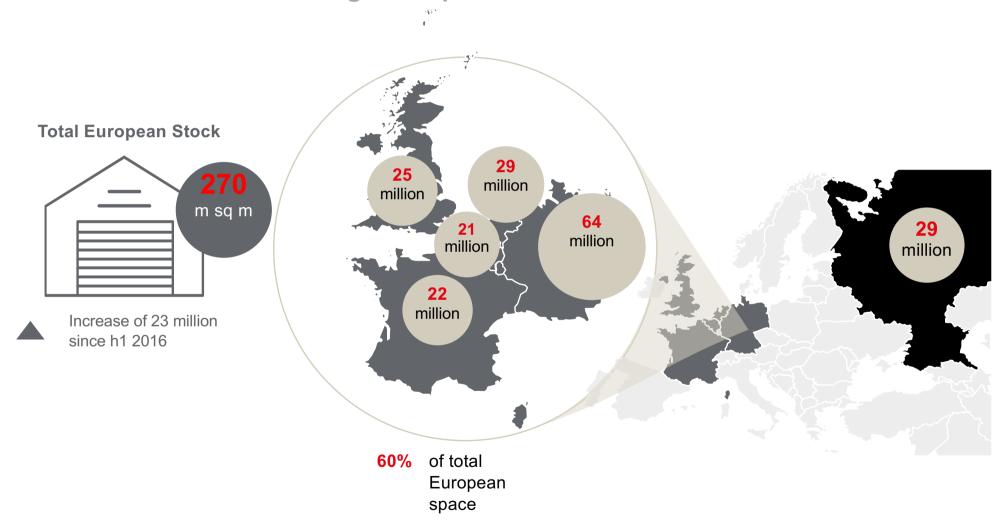

# Warehouse market overview

Russia

September 2017



# **European warehouse stock**



Russia stock is close to average European level



### Russian warehouse market is underdeveloped



Russia has one of the lowest level 'warehouse stock /1,000 inhabitants'



### Moscow: logistics capital of Russia



### **Russian completion 2017**



#### **Total Moscow Stock**



Increase of 0,75 million sq m in 2017

### Total Regional Stock (without Moscow)





Increase of 0,68 million sq m in 2017

### Moscow: logistics capital of Russia



**Russian completion 2017** 



#### **Total Moscow Stock**



Increase of 0,75 million sq m in 2017

### Total Regional Stock (without Moscow)





Increase of 0,68 million sq m in 2017

### Russia warehouse market balance



Some regions markets are in more higher demand than Moscow



# Vacancy: Moscow vs Regions





### Vacancy: Moscow vs Regions





### Vacancy: Moscow vs Regions



Mos