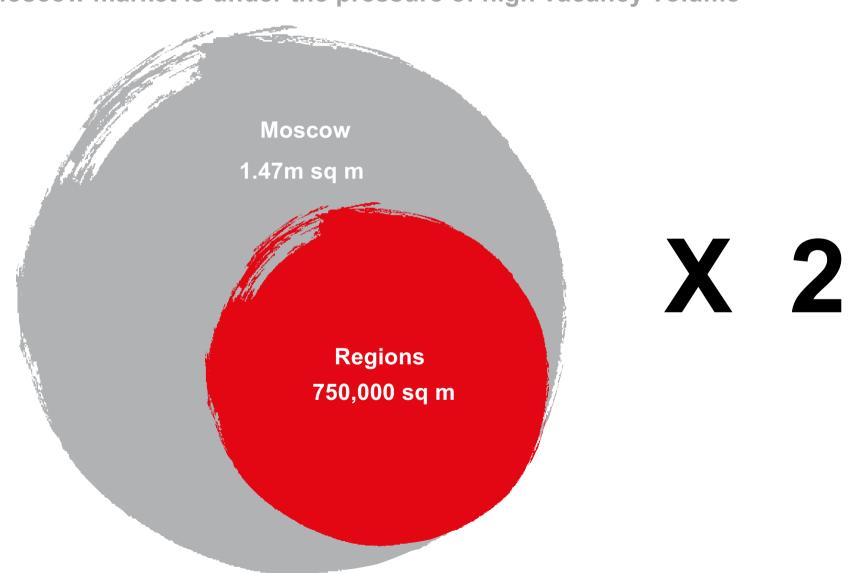

# Vacancy: Moscow vs Regions

### Vacancy: Moscow vs Regions

### Vacancy: Moscow vs Regions

Moscow market is under the pressure of high vacancy volume