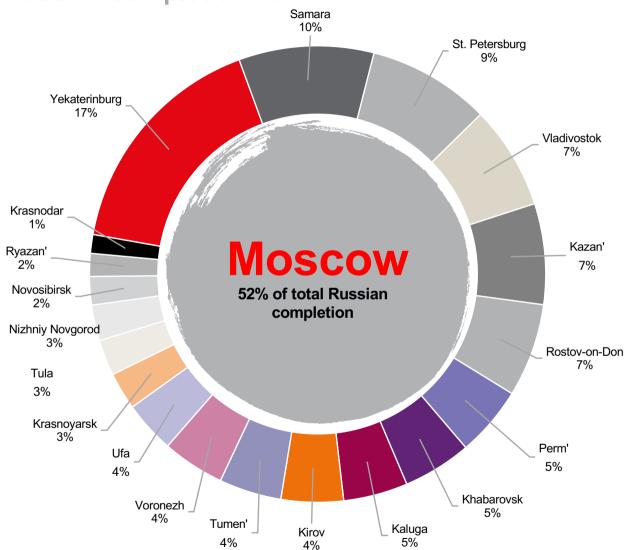

### Moscow: logistics capital of Russia

### **Russian completion 2017**

### Moscow: logistics capital of Russia

**Russian completion 2017** 