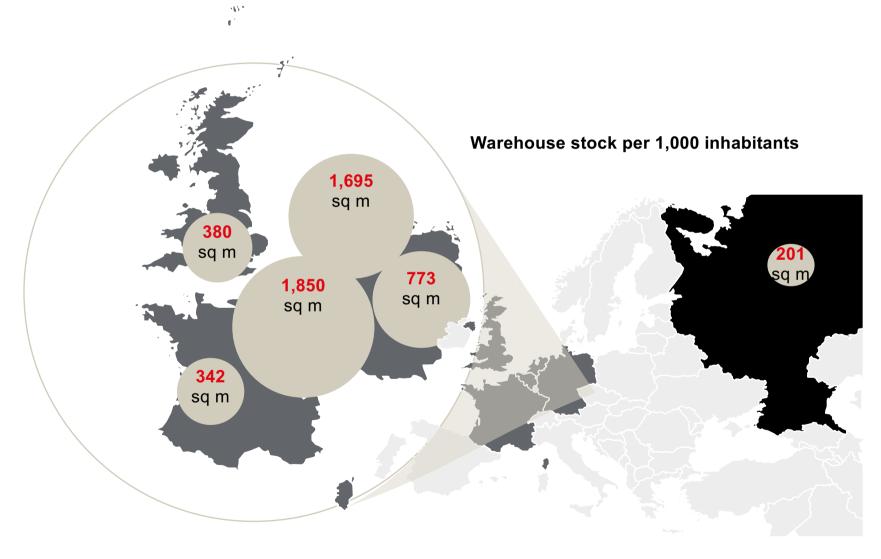

### Russian warehouse market is underdeveloped

Russia has one of the lowest level 'warehouse stock /1,000 inhabitants'