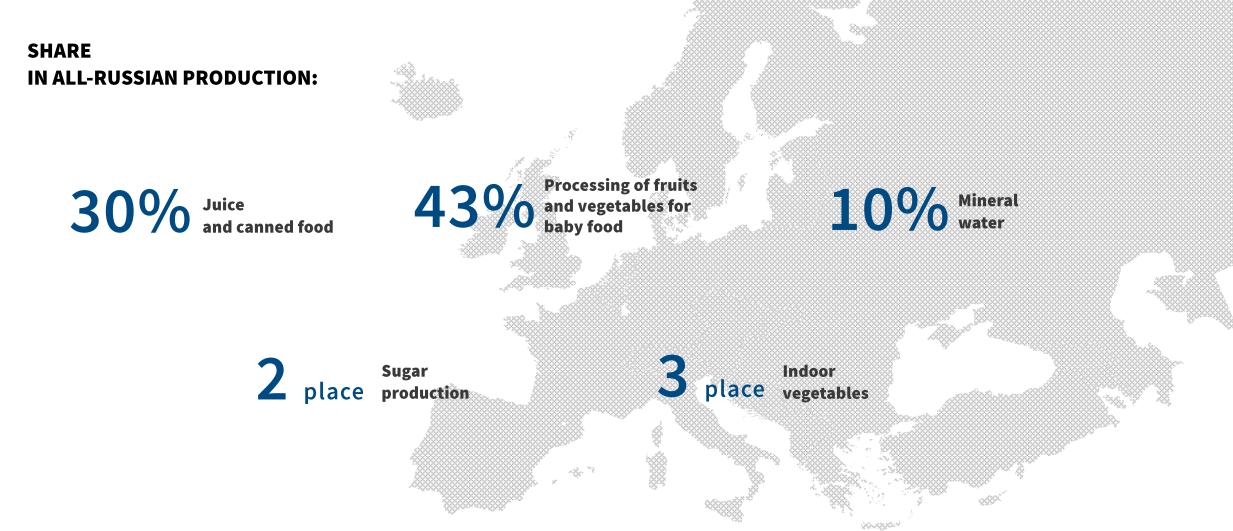

## BIOTECHNOLOGIES AND FOOD-PROCESSING INDUSTRY CLUSTER

**GROWTH POINT** 

-1200