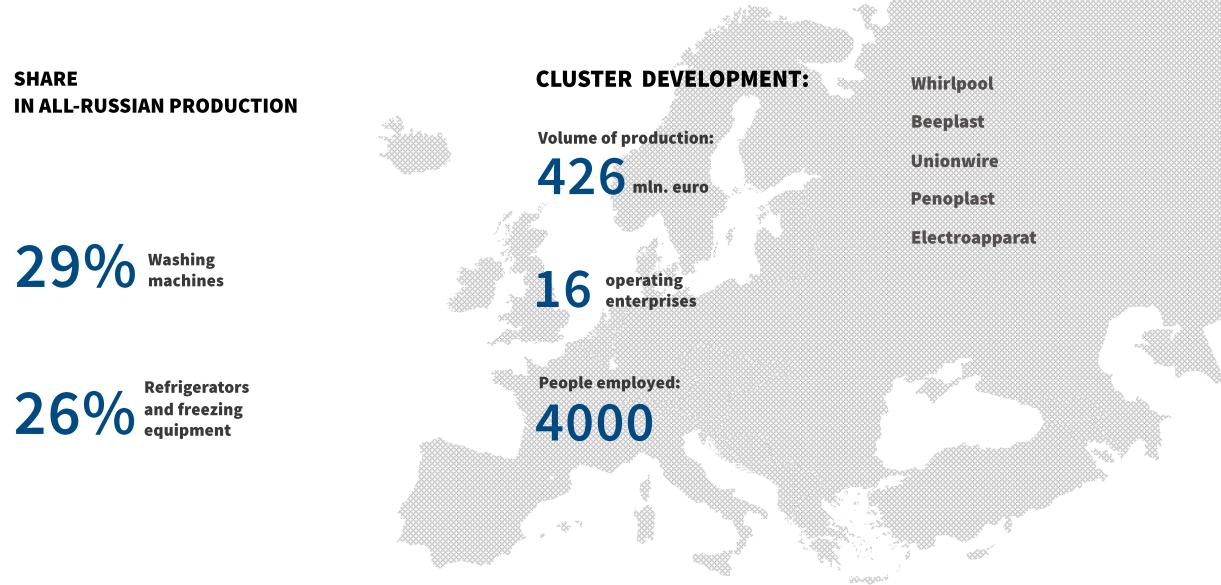

C



info@sezlipetsk.ru

eloktionova@sezlipetsk.ru

LIPETSK | SPECIAL ECONOMIC ZONE



### **AUTOMOTIVE CLUSTER**

#### CONCENTRATION OF LARGE CAR MANUFACTURERS

distance:

**500** km

Mercedes - Benz Volkswagen Renault

distance:

**1000** km

Datsun Hyndai Nissan Kamaz Tovota Lada PRODUCTION

**SHARE IN ALL-RUSSIAN** 

48% Metal cord

21% Steel

12% Hydraulic equipment

**7%** Paints and varnishes

**GROWTH POINT** 

\*\*\*

5% Cartires

#### CLUSTER OF AGRICULTURAL MACHINERY

24%

SHARE IN ALL-RUSSIAN PRODUCTION:

14 Operating enterprises

**Volume of production:** 

75 mln. euro

**People employed :** 

1800

Kverneland Group Manufacturing Lipetsk HORSCH RUS ROPA RUS Gryazinsky cultivatorny zavod Yeletsgidroagregat Agro-Resurs

**GROWTH POINT** 

12

0.000

### HOME APPLIANCE CLUSTER



**GROWTH POINT** 

## BIOTECHNOLOGIES AND FOOD-PROCESSING INDUSTRY CLUSTER



**GROWTH POINT** 

-1200