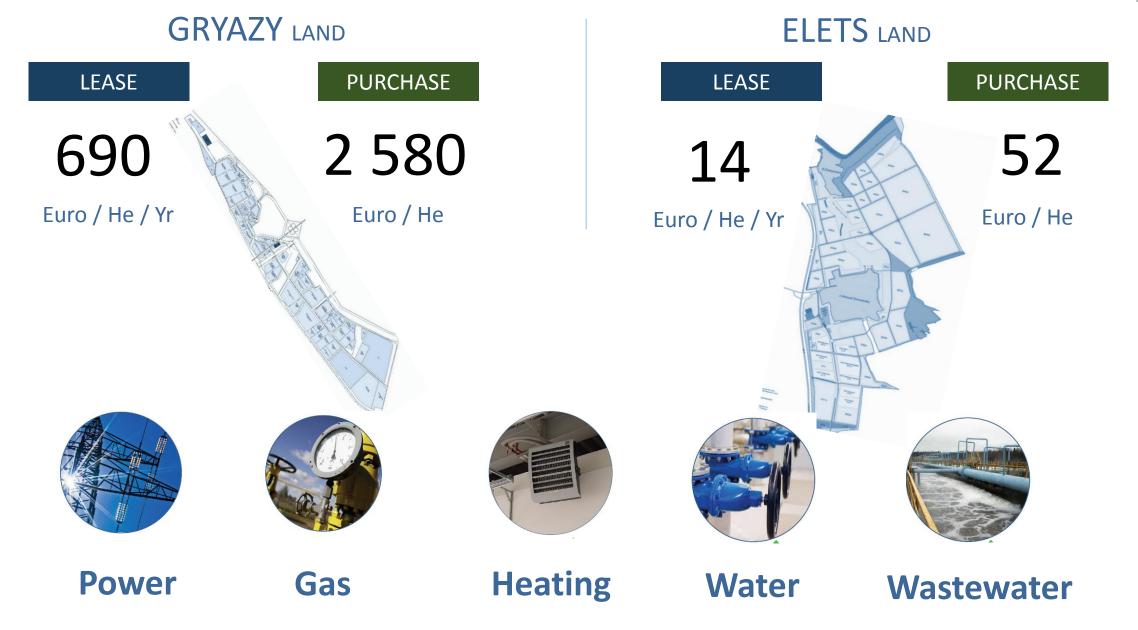

#### INFRASTRUCTURE

TAXES

Value added tax Customs duties

tenants immune to fiscal aggravation

tenants entitle to accelerated depreciation ratio