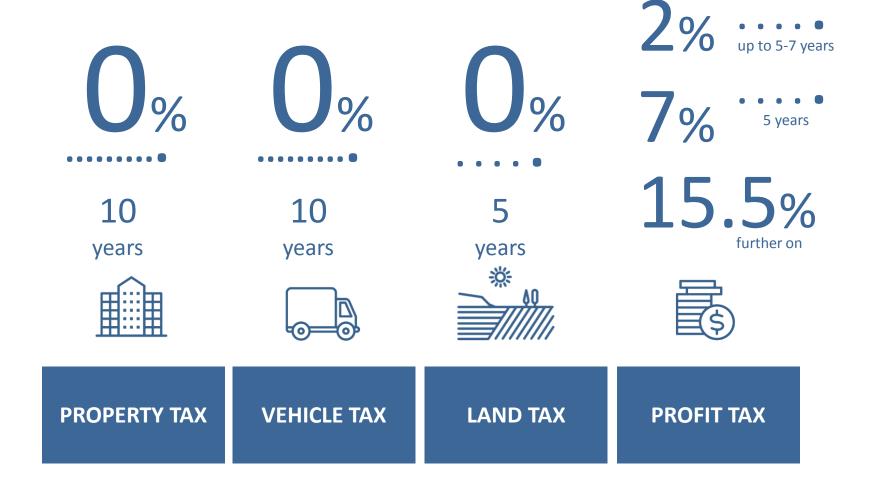

#### INFRASTRUCTURE

TAXES

Value added tax Customs duties

tenants immune to fiscal aggravation

tenants entitle to accelerated depreciation ratio