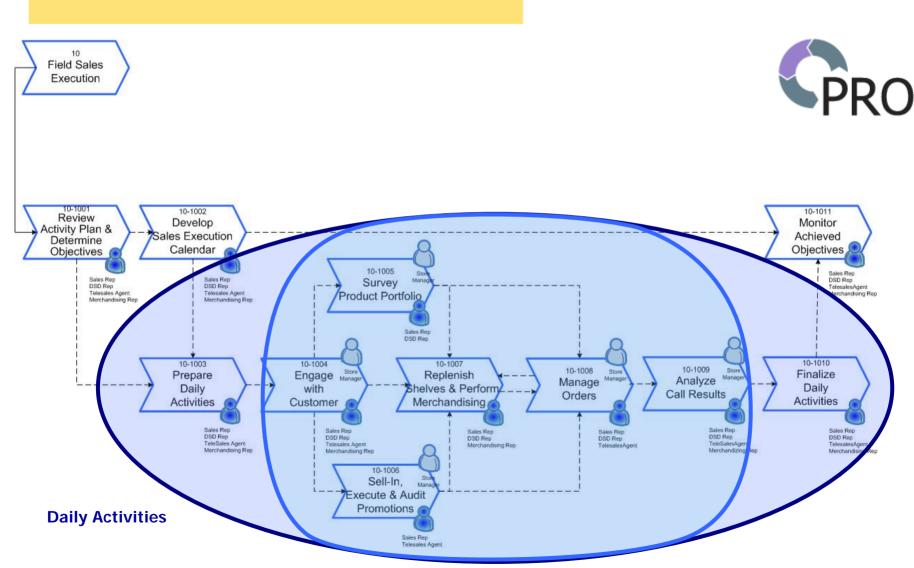

## Pro<sup>2</sup> Enterprise Process – Field Sales Execution

**Contact Activities** 