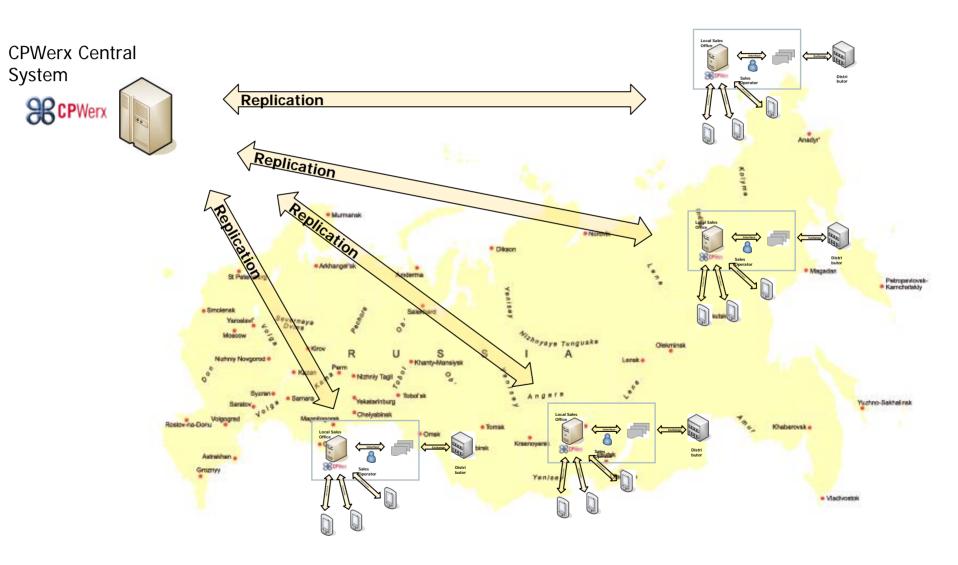

#### Decentralized Infrastructure:

#### A Unique Differentiator for CAS

## Decentralized Approach: Example