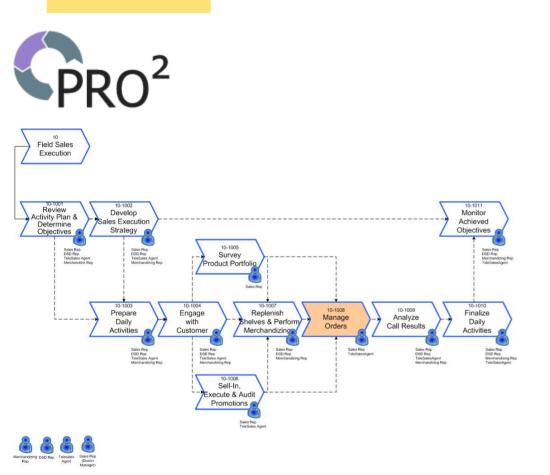

## Pro<sup>2</sup> Enterprise Process – Field Sales Execution

**Contact Activities** 