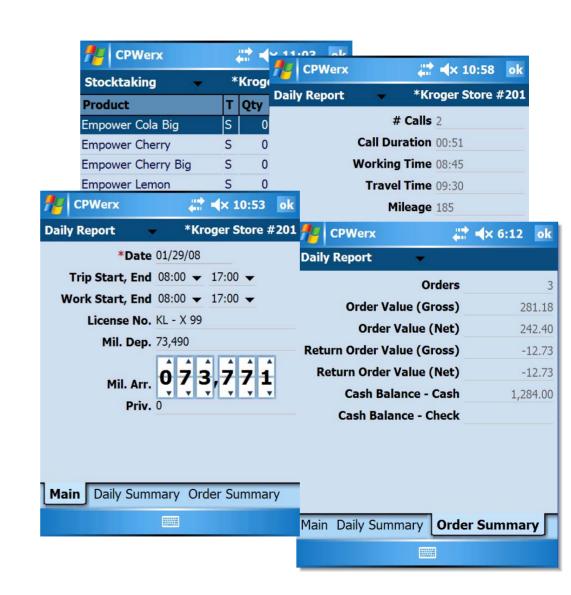

## Finalize Daily Activities

#### Create Daily Report

- Review Daily Activities & Objectives
- Daily Report
   (Vehicle, Travel,
   Expenses, etc..)

#### **End of Day Activities**

Reconcile Cash
 Float & Inventories