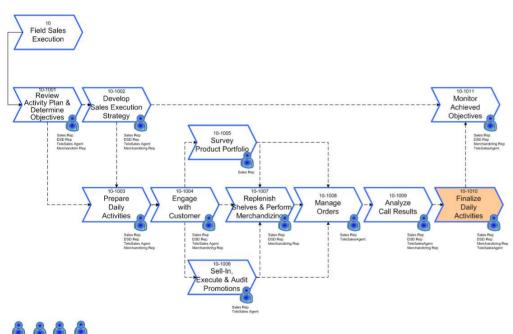

## Pro<sup>2</sup> Enterprise Process – Field Sales Execution

**Contact Activities** 