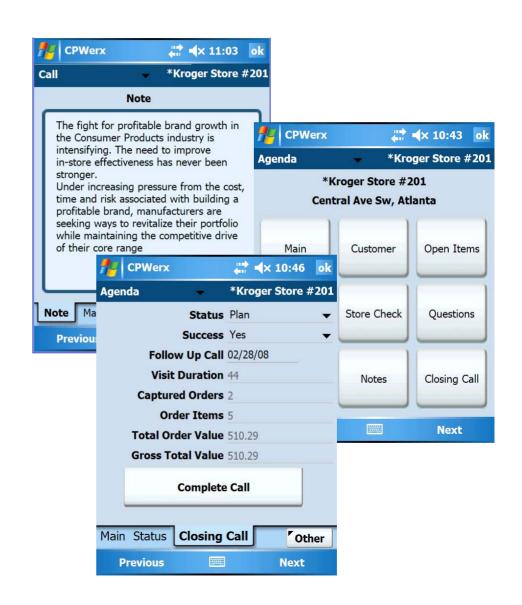

# Review & Finalize Activities

- Document Notes, Exceptions
- Review Next
   Planned Contact
- Finalize Contact (Maintain Duration, Status, Success, etc.)

## Finalize Daily Activities

#### Create Daily Report

- Review Daily Activities & Objectives
- Daily Report
   (Vehicle, Travel,
   Expenses, etc..)