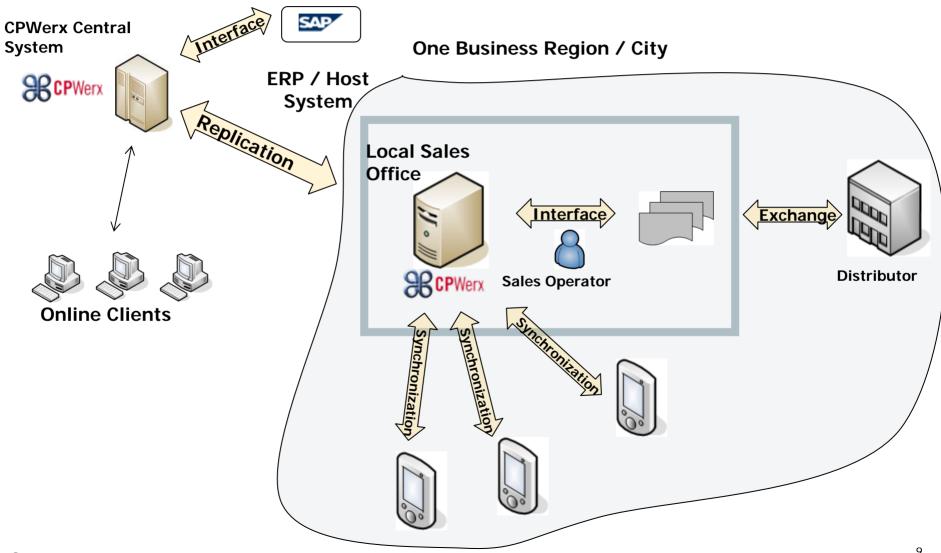

#### Decentralized Infrastructure:

#### A Unique Differentiator for CAS

## Decentralized Approach: Example