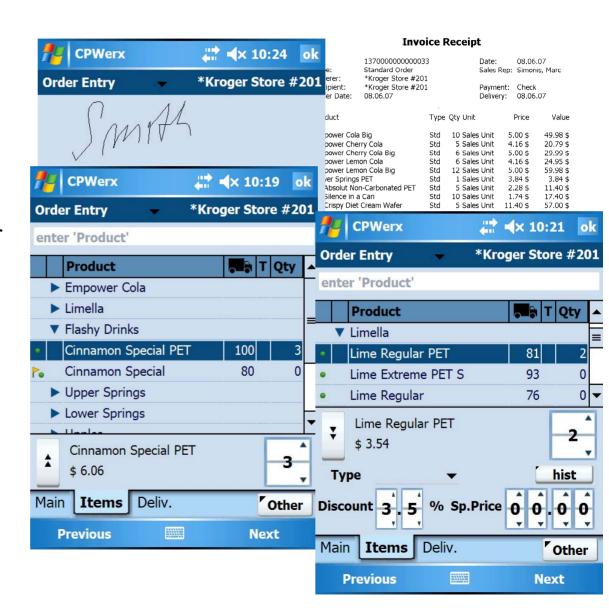

## Manage Orders

#### Manage Orders

#### Capture Order

- Standard Order
- Indirect Order
- Returns
- Van Sales & Cash Order