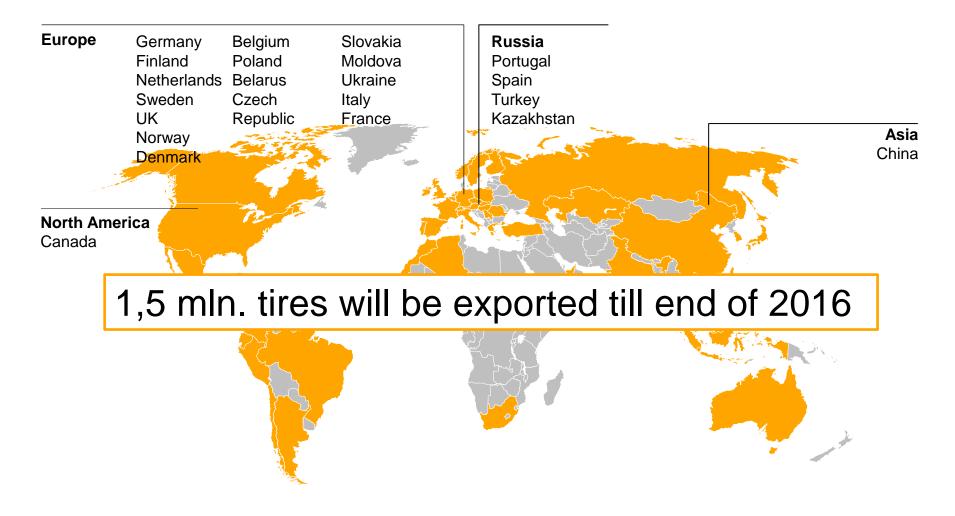

#### **Geography Kaluga tires** 22 countries, export started in June 2014

August 24, 2016