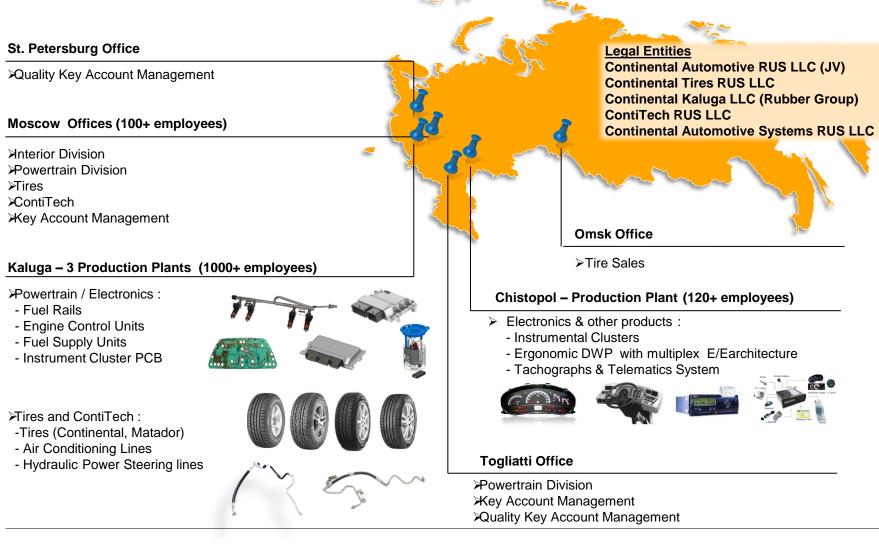

Moscow International Automotive Forum 23 August 2016, Moscow, Russian Federation

Jaron M. Wiedmaier, General Director Continental Tires RUS LLC

www.continental-corporation.com

# Continental in Russia

**Presentation Content** 

**Continental Corporation and Footprint in Russia** 

**Continental Tire Plant in Kaluga** 

**Tire Market Russia** 

**Export Opportunities** 

**Key Messages** 



## **Continental Corporation** 145 Years of Innovation and Progress



🙆 ntinental 🏂

August 23, Continental J. Wiedmaier © Continental AG

#### Continental Corporation Overview 2015



Sales by division in %

Status: August 3, 2016



# **Continental Corporation** 430 Locations in 55 Countries



#### @ntinental <u>\*</u>

#### Continental Footprint in Russia 6 Locations, 4 Plants, 1200+ Employees



#### **Ontinental**

August 23, Continental

# LLC Continental Kaluga Continental Tire Plant in Kaluga

- > SOP in September 2013
- > Land plot of around 600,000 square meters
- > EUR 240 million investments





#### 🗿 ntinental 🏂

August 23, Continental

# LLC Continental Tires RUS Our products and brands



#### 🙆 ntinental 🏂

August 23, Continental

#### Russian tire market Volume development OE&REPL



#### 🙆 ntinental 🖄

#### **Geography Kaluga tires** 22 countries, export started in June 2014





August 24, 2016

## Russia Automotive Market Key Messages



#### **Ontinental**

August 24, 2016

# Thank you for your attention!