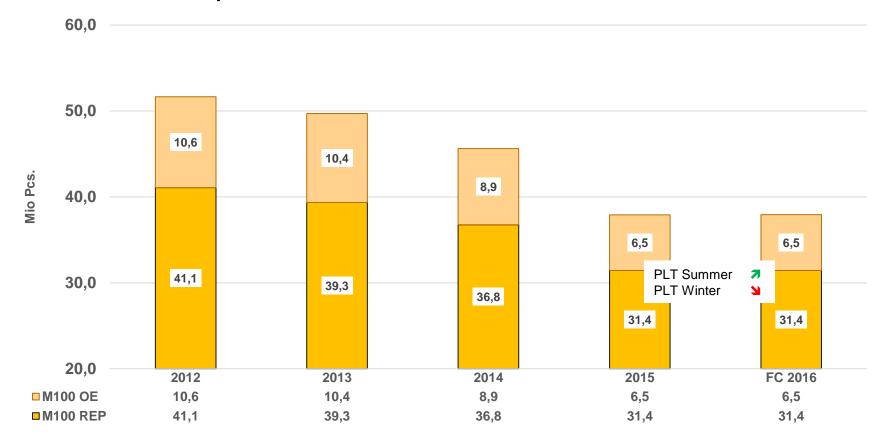

al Corporation** 145 Years of Innovation and Progress



🙆 ntinental 🏂

August 23, Continental J. Wiedmaier © Continental AG

#### Continental Corporation Overview 2015



Sales by division in %

Status: August 3, 2016



# **Continental Corporation** 430 Locations in 55 Countries



#### @ntinental <u>\*</u>

#### Continental Footprint in Russia 6 Locations, 4 Plants, 1200+ Employees



#### **Ontinental**

August 23, Continental

# LLC Continental Kaluga Continental Tire Plant in Kaluga

- > SOP in September 2013
- > Land plot of around 600,000 square meters
- > EUR 240 million investments





#### 🗿 ntinental 🏂

August 23, Continental

# LLC Continental Tires RUS Our products and brands



#### 🙆 ntinental 🏂

August 23, Continental

#### Russian tire market Volume development OE&REPL



#### 🙆 ntinental 🖄

#### **Geography Kaluga tires** 22 countries, export started in June 2014





August 24, 2016

## Russia Automotive Market Key Messages



#### **Ontinental**

August 24, 2016

# Thank you for your attention!