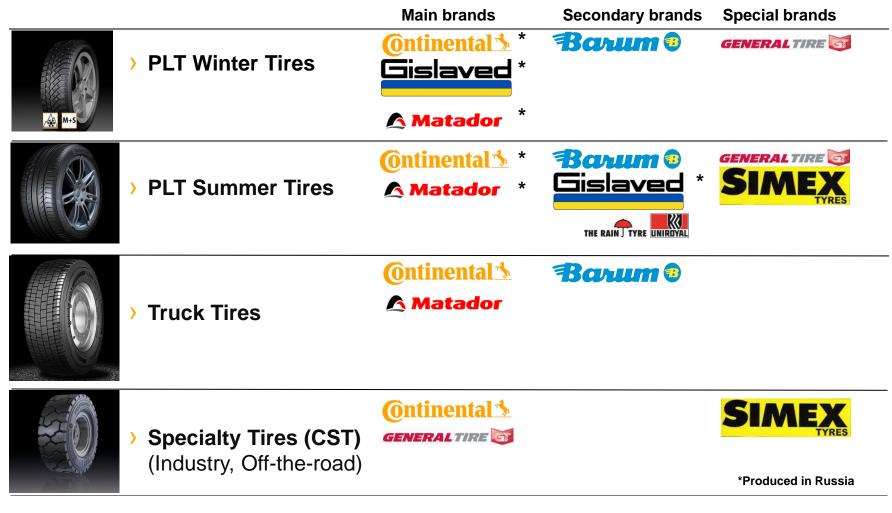

Kaluga** 

**Tire Market Russia** 

**Export Opportunities** 

**Key Messages** 



## **Continental Corporation** 145 Years of Innovation and Progress



🙆 ntinental 🏂

August 23, Continental J. Wiedmaier © Continental AG

#### Continental Corporation Overview 2015



Sales by division in %

Status: August 3, 2016



# **Continental Corporation** 430 Locations in 55 Countries



#### @ntinental <u>\*</u>

#### Continental Footprint in Russia 6 Locations, 4 Plants, 1200+ Employees



#### **Ontinental**

August 23, Continental

# LLC Continental Kaluga Continental Tire Plant in Kaluga

- > SOP in September 2013
- > Land plot of around 600,000 square meters
- > EUR 240 million investments





#### 🗿 ntinental 🏂

August 23, Continental

# LLC Continental Tires RUS Our products and brands



#### 🙆 ntinental 🏂

August 23, Continental

#### Russian tire market Volume development OE&REPL



#### 🙆 ntinental 🖄

#### **Geography Kaluga tires** 22 countries, export started in June 2014





August 24, 2016

## Russia Automotive Market Key Messages



#### **Ontinental**

August 24, 2016

# Thank you for your attention!