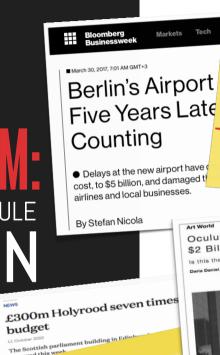

#### CONTEXT:

STAGNATION
OF THE SEGMENT

**BUDGET AND SCHEDULE** OVERRUN

Posted I

article July 2015; Companies'

920% hudget overrun -\$800 M+84ears Five Years Late 200% hudget overnum -\$2B+64ears The Elbphilharmonie. Photo: Maddl79 / Wikimedia Co A decade after work first began and a scarcely believable €700 million over budget, Hamburg's Elbphilharmonie consernally was finally pronounced finished on Monday. Oculus World Trade Center Transportation Hub is Hamburg harbour in front of the Speicherstadt monument to that fact that Berlin is not " \$2 Billion Over Budget and Seven Years Late Ith horribly mismanaged theguardian Is this the world's biggest white elephant? Daria Daniel, February 18, 2015 news opinion sport arts lifestyle UK UK politics education media society law scotland wales northern ireland Eight-year Wembley stadium saga is over at 100% hudget overrun -\$23+7 years last 000 Denis Campbell After eight year 730% hudget overrun 130% hudget overrun -\$550 M+34ear Stadium will fin next year's FA C -\$300 M+1 years An announceme which owns the which has spent

finally finished

€700m over budget, Hamburg concert hall