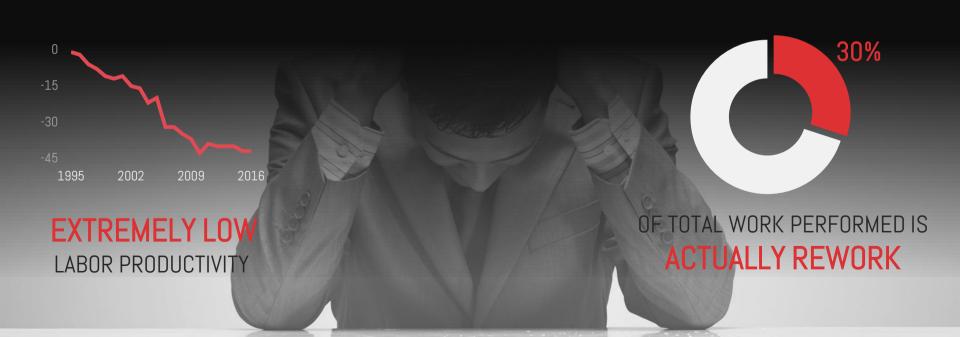

#### CONTEXT:

STAGNATION
OF THE SEGMENT



**BUDGET AND SCHEDULE** OVERRUN

Posted I

article July 2015; Companies'



920% hudget overrun -\$800 M+84ears Five Years Late 200% hudget overnum -\$2B+64ears The Elbphilharmonie. Photo: Maddl79 / Wikimedia Co A decade after work first began and a scarcely believable €700 million over budget, Hamburg's Elbphilharmonie consernally was finally pronounced finished on Monday. Oculus World Trade Center Transportation Hub is Hamburg harbour in front of the Speicherstadt monument to that fact that Berlin is not " \$2 Billion Over Budget and Seven Years Late Ith horribly mismanaged theguardian Is this the world's biggest white elephant? Daria Daniel, February 18, 2015 news opinion sport arts lifestyle UK UK politics education media society law scotland wales northern ireland Eight-year Wembley