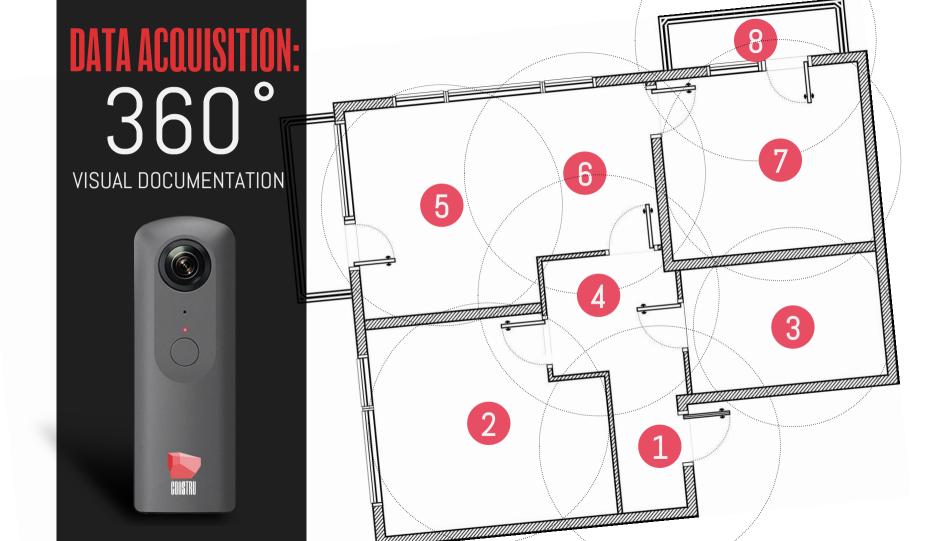

Speicherstadt monument to that fact that Berlin is not " \$2 Billion Over Budget and Seven Years Late Ith horribly mismanaged theguardian Is this the world's biggest white elephant? Daria Daniel, February 18, 2015 news opinion sport arts lifestyle UK UK politics education media society law scotland wales northern ireland Eight-year Wembley stadium saga is over at 100% hudget overrun -\$23+7 years last 000 Denis Campbell After eight year 730% hudget overrun 130% hudget overrun -\$550 M+34ear Stadium will fin next year's FA C -\$300 M+1 years An announceme which owns the which has spent

finally finished

€700m over budget, Hamburg concert hall

# IN MANY CASES THE PROJECTS ARE BLACK BOXES



## WE ARE HERE TO OPEN IT





WE BELIEVE IN MAKING CONSTRUCTION PROCESS **EFFICIENT AND SMART** 





#### DATA EXTRACTION:

ADVANCED COMPUTER VISION

Tailor-made faster R-CNN

Real-Time Object Detection with RPN



AS IF YOU HAVE **INSPECTORS** ON SITE

AI POWERED PROJECT MONITORING SERVICE



## THE VALUE ACROSS THREE MAJOR PILLARS







LARGE SCALE
PROJECT
AND PAYING
CUSTOMERS





#### ACTIONABLE DATA ON PROJECT



### ACTIONABLE DATA PER EACH APARTMENT



### ACTIONABLE DATA ON EVERY WALL

# DEDICATED ENGINEERING

A dedicated Account Manager with engineering expertise for your project



MICHAEL SASSON CEO





RON ZASS
Chief Scientist;
PhD Computer Vision



SHALOM BELLAISH CRO; Civil engineering expert



MOSHE NACHMAN



MICHAEL SASSON Co-founder and CEO

m.sasson@constru.ai

M: 972.58.507.585

Derech Menachem Begin ,121 Tel Aviv - Yaffo, 6701203