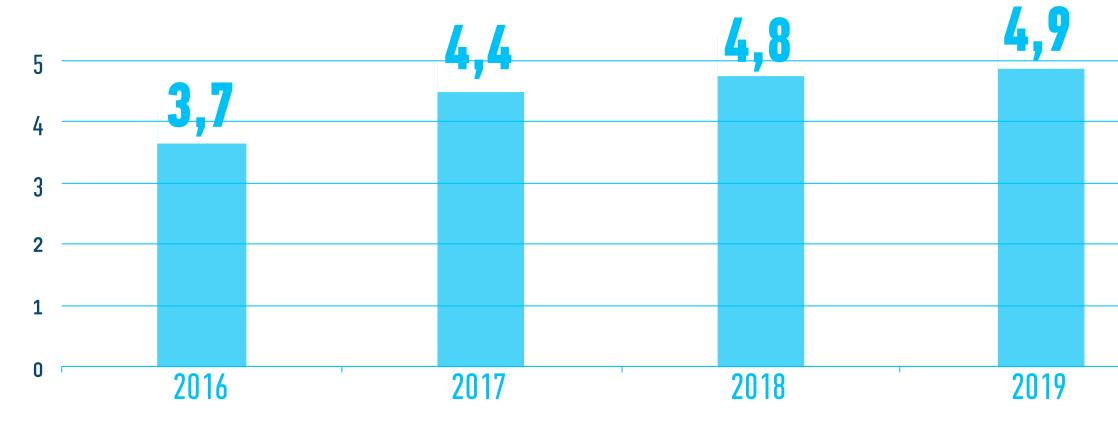

WOOD INDUSTRY                | 4,9  |
| LIGHT INDUSTRY               | 0,7  |



The largest private industrial park in Russia **B6,2** thousand sq. m



Products of aviation and power engineering **58** engines during the 23 years



### **EUROPEAN UNION**

| SERVICE INDUSTRY      | 73,4 |
|-----------------------|------|
| INDUSTRY              | 24,9 |
| AGRICULTURAL INDUSTRY |      |



Economics of competitive services



The world's largest center motor industry



The AEB (Association of European Businesses) is a partner of the Perm region at the Interregional export forum since 2018

**MORE THAN 15 MILLION TONS OF OIL IS PRODUCED ANNUALLY IN THE REGION** 









# FOREIGN BUSINESS IN PERM REGION

### <u>CHOOSE US</u>



#### EXPORT GROWTH IN PERM REGION 2016-2019 (billion euro)



### **EXPORT / IMPORT WITH EUROPE**





## **INVESTMENT AREAS**

### **Kultaevo Industrial Park:**

| 0%    | PROPERTY TAX FOR INDUSTRIAL PARK'S<br>MANAGEMENT COMPANIES             |
|-------|------------------------------------------------------------------------|
| 1,1%  | PROPERTY TAX FOR INDUSTRIAL PARK'S<br>RESIDENTS                        |
| 15,5% | INCOME TAX FOR INDUSTRIAL PARK'S<br>MANAGEMENT COMPANIES AND RESIDENTS |

### **PSEDA NYTVA:**

- PROPERTY TAX
- LAND TAX
- 5% **PROFIT TAX**
- 7,6% **INSURANCE PAYMENTS**

Providing facilities with engineering infrastructure. **Open selection of industrial parks residents.** 

### **Creating a special economic zone**

SPECIAL ECONOMIC ZONE (PERM REGION), 2021 For residents of the SEZ:

- Income tax benefits in the form of a reduced r