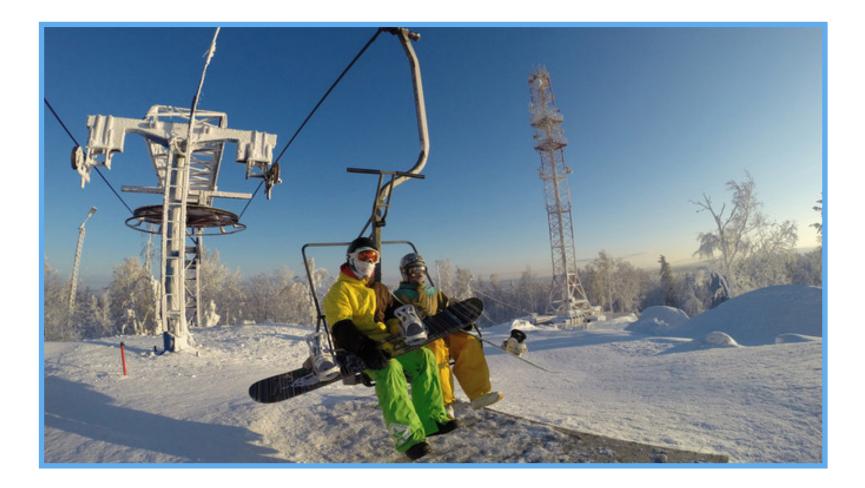

#### **ADVANTAGES OF A SKI RESORT OVER COMPETITORS:**

- ✓ Chair lift
- Solution with good ecology
- Solution Possibility to work the hole year round
- ✓ One of the largest resorts in the Perm region in terms of height and area