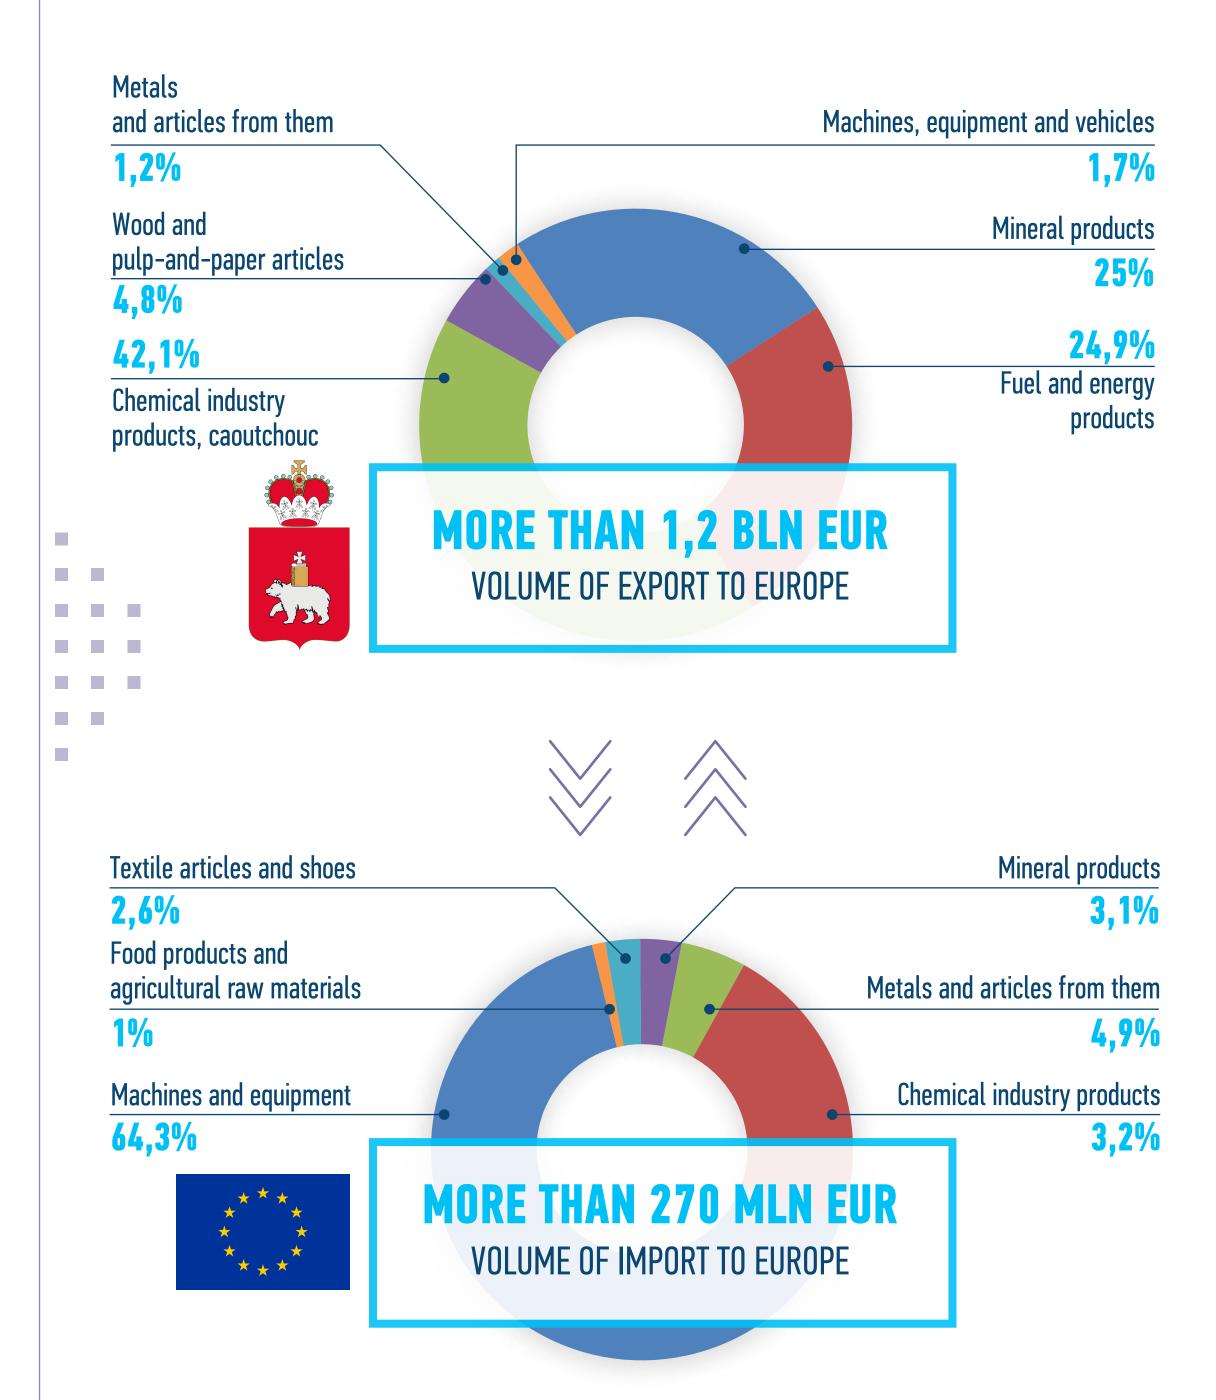

LIGHT INDUSTRY               | 0,7  |



The largest private industrial park in Russia **B6,2** thousand sq. m



Products of aviation and power engineering **58** engines during the 23 years



### **EUROPEAN UNION**

| SERVICE INDUSTRY      | 73,4 |
|-----------------------|------|
| INDUSTRY              | 24,9 |
| AGRICULTURAL INDUSTRY |      |



Economics of competitive services



The world's largest center motor industry



The AEB (Association of European Businesses) is a partner of the Perm region at the Interregional export forum since 2018

**MORE THAN 15 MILLION TONS OF OIL IS PRODUCED ANNUALLY IN THE REGION** 









# FOREIGN BUSINESS IN PERM REGION

### <u>CHOOSE US</u>



#### EXPORT GROWTH IN PERM REGION 2016-2019 (billion euro)



### **EXPORT / IMPORT WITH EUROPE**





## **INVESTMENT AREAS**

### **Kultaevo Industrial Park:**

| 0%    | PROPERTY TAX FOR INDUSTRIAL PARK'S<br>MANAGEMENT COMPANIES             |
|-------|------------------------------------------------------------------------|
| 1,1%  | PROPERTY TAX FOR INDUSTRIAL PARK'S<br>RESIDENTS                        |
| 15,5% | INCOME TAX FOR INDUSTRIAL PARK'S<br>MANAGEMENT COMPANIES AND RESIDENTS |

### **PSEDA NYTVA:**

- PROPERTY TAX
- LAND TAX
- 5% **PROFIT TAX**
- 7,6% **INSURANCE PAYMENTS**

Providing facilities with engineering infrastructure. **Open selection of industrial parks residents.** 

### **Creating a special economic zone**

SPECIAL ECONOMIC ZONE (PERM REGION), 2021 For residents of the SEZ:

- Income tax benefits in the form of a reduced regional tax rate
- Land tax exemption
-