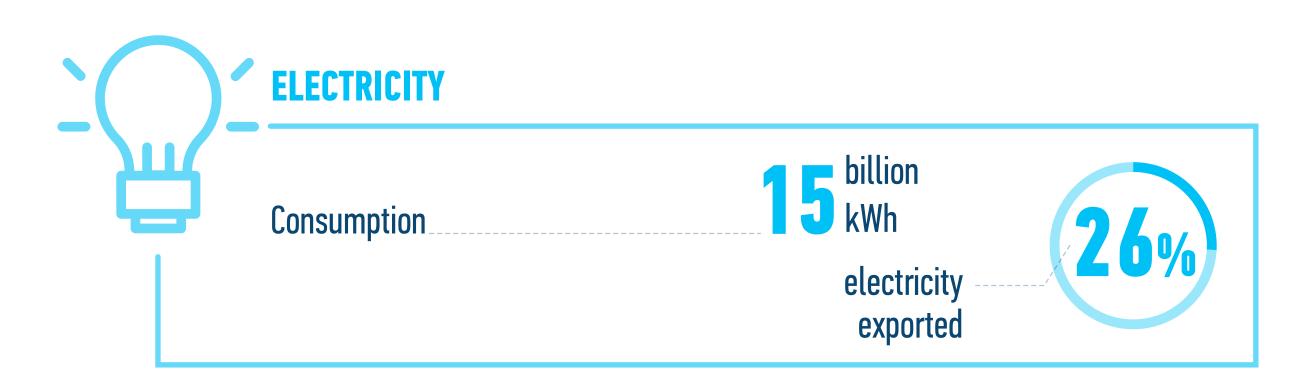

The AEB (Association of European Businesses) is a partner of the Perm region at the Interregional export forum since 2018

**MORE THAN 15 MILLION TONS OF OIL IS PRODUCED ANNUALLY IN THE REGION** 