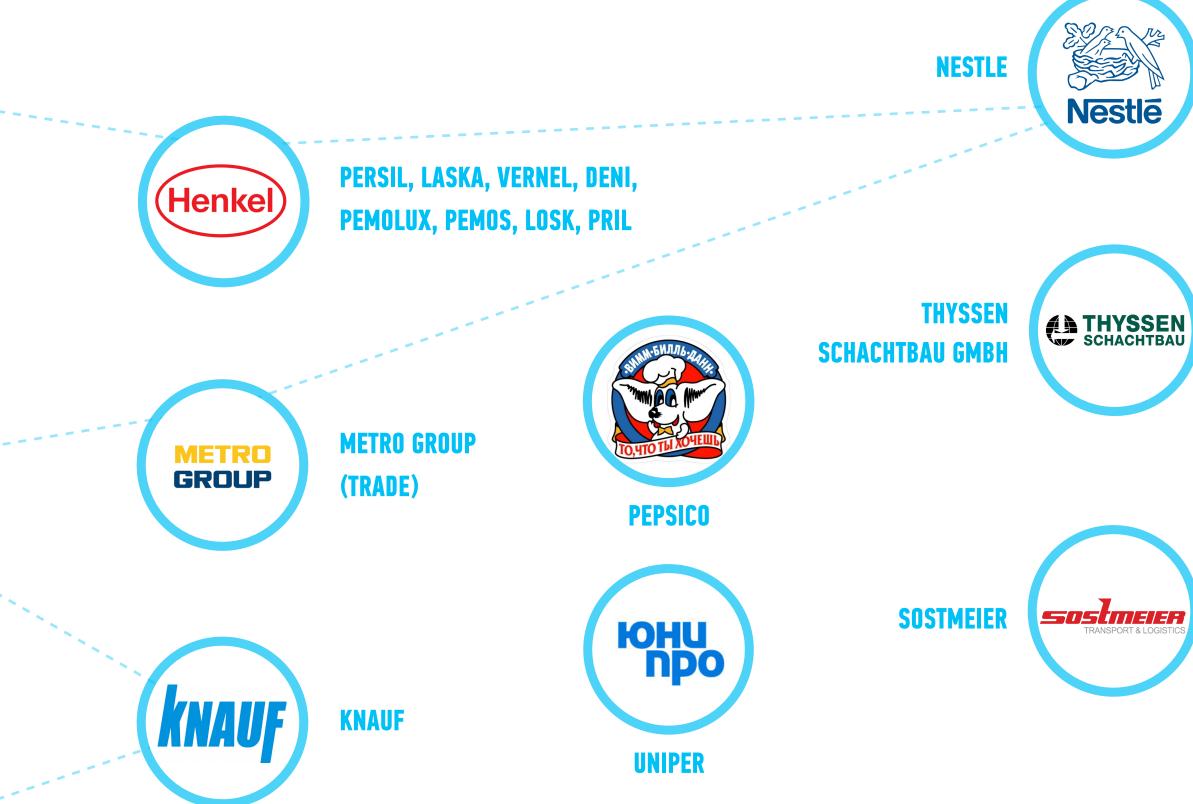

RING       | 22,7 |
| FOOD INDUSTRY                | 5,6  |
| WOOD INDUSTRY                | 4,9  |
| LIGHT INDUSTRY               | 0,7  |



The largest private industrial park in Russia **B6,2** thousand sq. m



Products of aviation and power engineering **58** engines during the 23 years



### **EUROPEAN UNION**

| SERVICE INDUSTRY      | 73,4 |
|-----------------------|------|
| INDUSTRY              | 24,9 |
| AGRICULTURAL INDUSTRY |      |



Economics of competitive services



The world's largest center motor industry



The AEB (Association of European Businesses) is a partner of the Perm region at the Interregional export forum since 2018

**MORE THAN 15 MILLION TONS OF OIL IS PRODUCED ANNUALLY IN THE REGION** 









# FOREIGN BUSINESS IN PERM REGION

### <u>CHOOSE US</u>



#### EXPORT GROWTH IN PERM REGION 2016-2019 (billion euro)



### **EXPORT / IMPORT WITH EUROPE**





## **INVESTMENT AREAS**

### **Kultaevo Industrial Park:**

| 0%    | PROPERTY TAX FOR INDUSTRIAL PARK'S<br>MANAGEMENT COMPANIES             |
|-------|------------------------------------------------------------------------|
| 1,1%  | PROPERTY TAX FOR INDUSTRIAL PARK'S<br>RESIDENTS                        |
| 15,5% | INCOME TAX FOR INDUSTRIAL PARK'S<br>MANAGEMENT COMPANIES AND RESIDENTS |

### **PSEDA NYTVA:**

- PROPERTY TAX
- LAND TAX
- 5% **PROFIT TAX**
- 7,6% **INSURANCE PAYMENTS**

Providing facilities with engineering infrastructure. **Open selection of industrial parks residents.** 

### **Creating a special economic zone**

SPECIAL ECONOMIC ZONE (PERM REGION), 2021 For residents