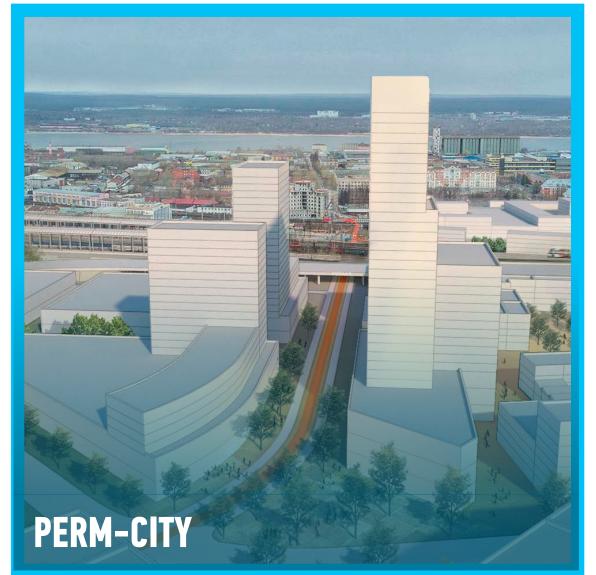

The payback period for ski resort services | 105 thousand visits per season Planned demand conditions

#### **ADVANTAGES OF A SKI RESORT OVER COMPETITORS:**

- ✓ Chair lift
- Solution with good ecology
- Solution Possibility to work the hole year round
- ✓ One of the largest resorts in the Perm region in terms of height and area





#### **A financial model has been developed**

**The project initiator – co-investor has been identified** 

Investment amount 5,2 million EUR

**8** years





# PPP PROJECTS IN THE PERM REGION









- Health centre
- In-pacient care
- Oncological dispensary

- Ice arena
- Other sport facilities



120 MLN €



Sport and Concert Complex

- Educational institutions
- Campuses





# STRATEGIC INVESTMENT PROJECTS

#### **2022-2025** – Implementation period



### **2020–2023** – Implementation period



#### MODERNIZATION OF URBAN LIGHTENING



27 TOTAL mln euro INVESTMENT

### **2019–2024** – Implementation period



#### **2019–2023** – Implementation period









# **PROJECT IMPLEMENTATION SUPPORT**



### **INVESTMENT DEVELOPMENT AGENCY**

The state structure that performs the functions of «one contact» for an investor in Perm Region







Interaction with infrastructure companies



INVESTMENT PORTAL





**Reduction of** administrative barriers



Promotion of Perm region



Accelerated connection to engineering infrastructure

Selection of support measures, assistance in the preparation of documents



Comprehensive support for investors

Investment tax incentives: Tax deduction • Reduced income tax rate