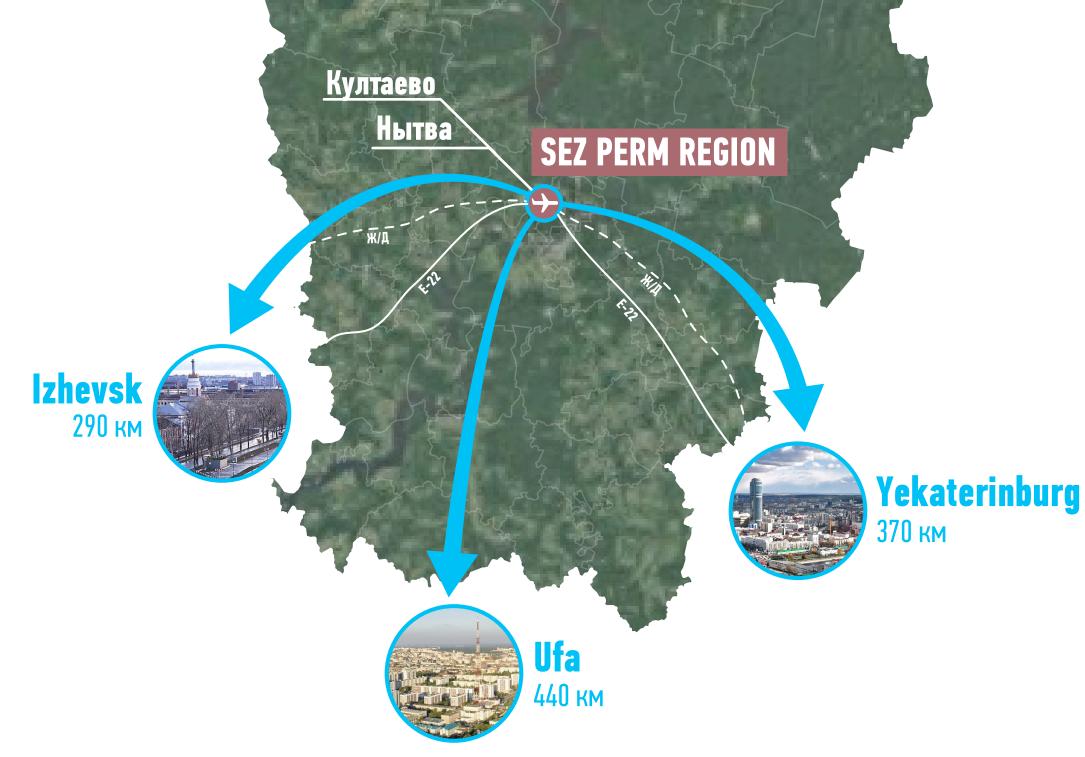

#### TRANSPORT ACCESSIBILITY

12% of the population of the Russian Federation,6 working capitals in 600 km radius