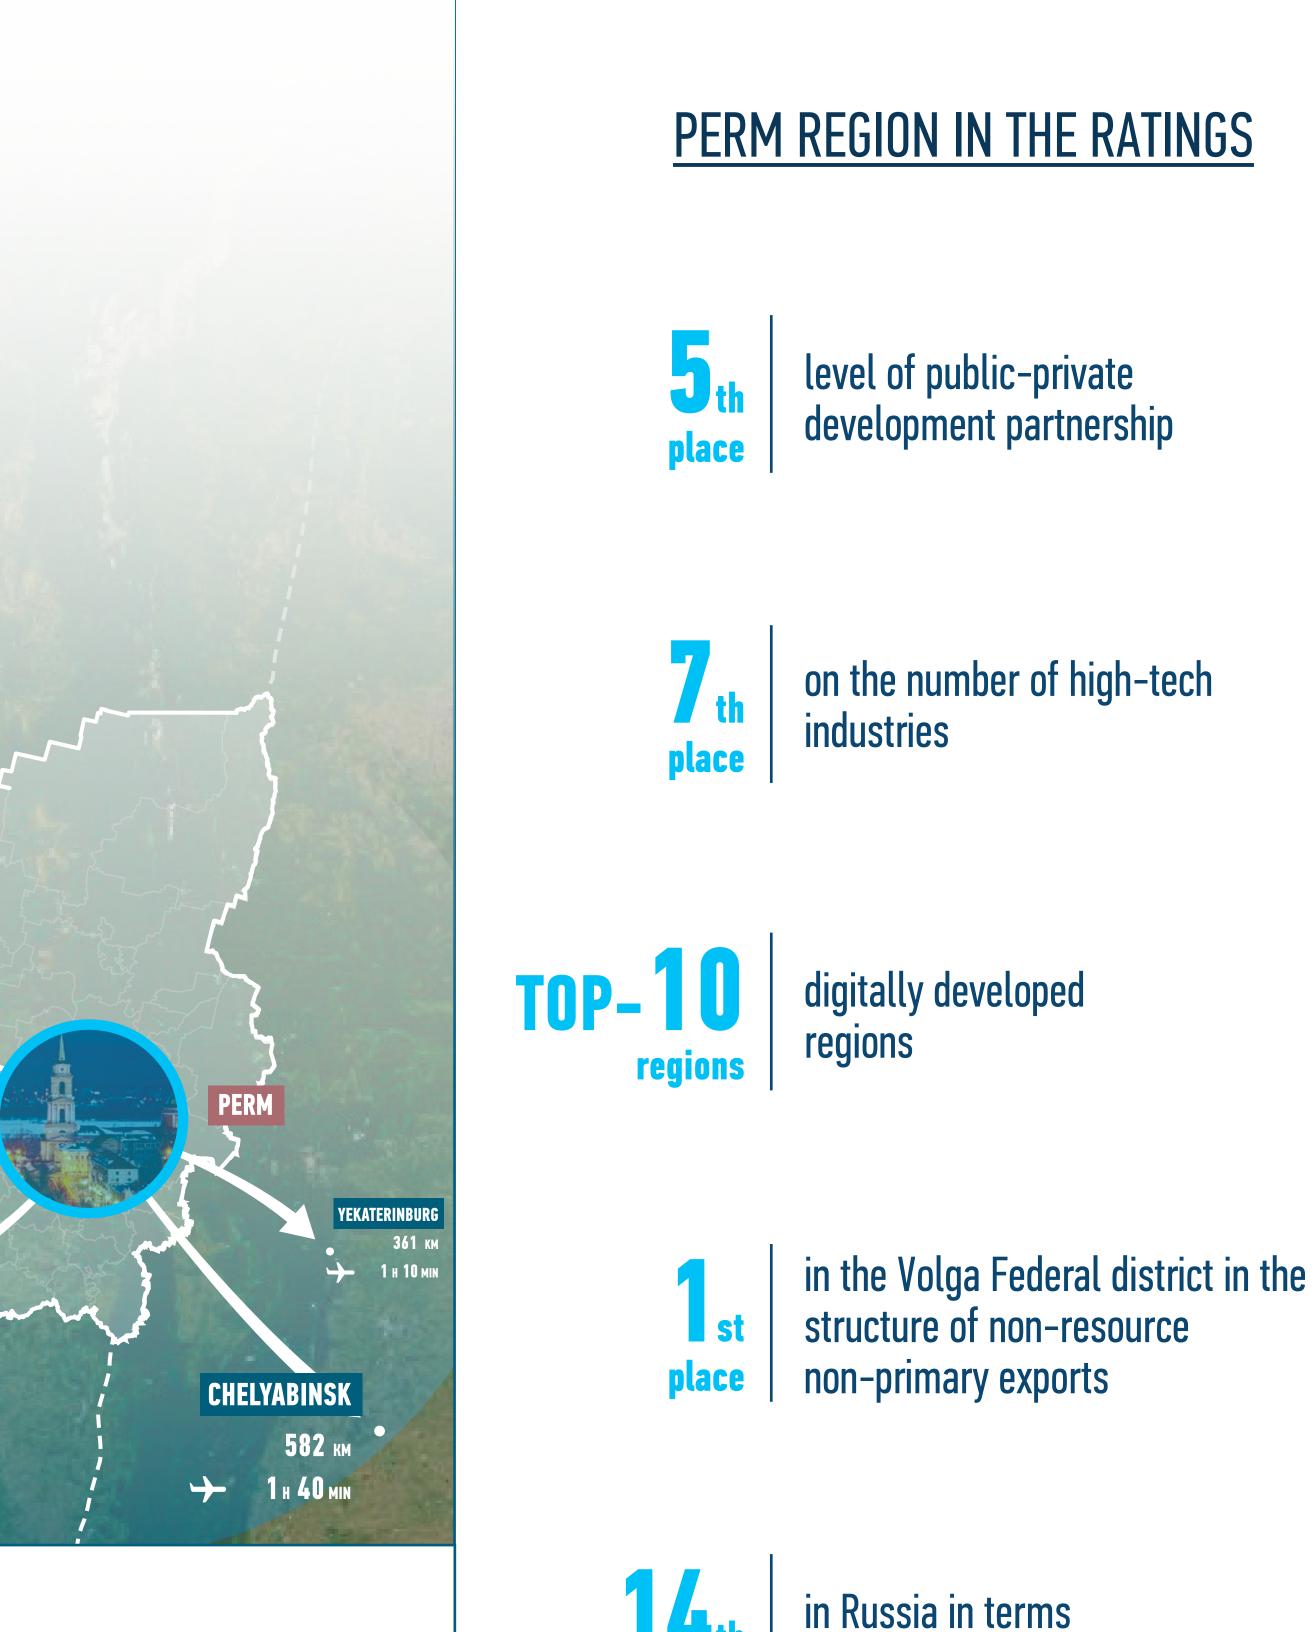

# **GEOGRAPHICAL LOCATION**

GRP 16,3 billion euro

Area **160 236** km<sup>2</sup>

GRP increased **twice** during the last 7 years

Population 2,65 <sup>mln</sup> people

**ST. PETERSBURG** 1 500 км → 2 н

MOSCOW

1 540 км

**→** 2 н

600 км

**12**% OF THE POPULATION DF THE RUSSIAN FEDERATION

14% of industrial production of the russian federation

IZHEVSK 280 km

THE ONLY REGION In the urals

which has a direct connection with all strategic transport infrastructure facilities

of export

place