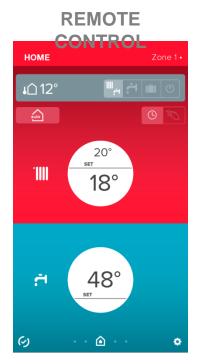

# SMART CONNECTIVITY

A new generation of connectivity to easily set up, manage and control the system, getting a great saving of annual energy and technical support always on.

With Ariston Net you can set, modify and control your heating and hot water temperature anytime, with your smartphone or PC, wherever you are.

#### WHEREVER YOU ARE, ALWAYS AT YOUR FINGERTIPS Managing and controlling your boiler from anywhere has never been so easy: now you can warm or cool your home and have hot water ready for when you get back there.

#### USE JUST THE ENERGY YOU NEED AND SAVE ENERGY

Improve the way you use energy by monitoring your consumption and schedule the use of your energy more e-fficiently.

#### **TECHNICAL SUPPORT ALWAYS ON**

Thanks to the innovative monitoring system, the app is able to advise you, in case of an occurrence of any problem to the system.

By activating the remote diagnostic service, your after sales service company is able to immediately solve many problems remotely.