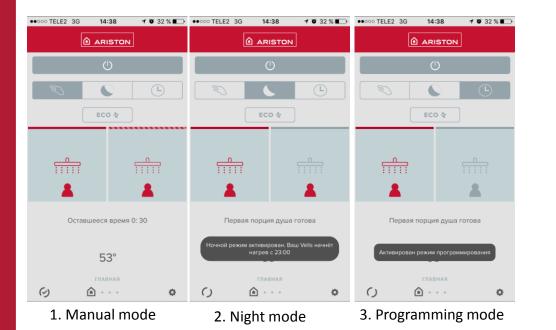

ater always at fingertips.** With dedicated App it is possible to control your VELIS EVO wherever you are and access to extra functions.

ON/OFF REMOTE CONTROLLING / 2 OPERATING MODES / ECO T $^\circ$  / WEEKLY PROGRAM

#### / Energy saving

• Synchronize temperature to your life rhythm...and save thanks to consumption report, energy advice and weekly program (available only through app).

CONSUMPTION REPORT / ENERGY ADVICES

#### / Peace of mind

• Enjoy maximum serenity, Ariston is always with you with real time product control and push notification in case of problems.

READY SHOWER NOTIFICATION / REMAINING TIME INFO / REAL TIME PUSH NOTIFICATION IN CASE OF PROBLEM

#### / Easiness of configuration

Easy set up. 5 minutes only in three easy steps



## 5. Connectivity: easy set up









4. Everyday report

5. Advices



#### 3. Programming mode



# HIFTECH, HI COMFORT