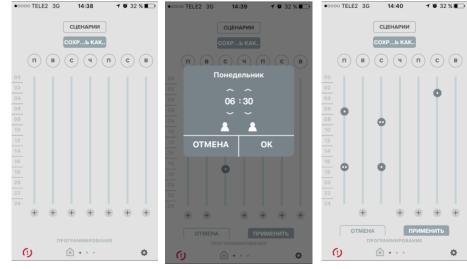

dicated App it is possible to control your VELIS EVO wherever you are and access to extra functions.

ON/OFF REMOTE CONTROLLING / 2 OPERATING MODES / ECO T $^\circ$  / WEEKLY PROGRAM

#### / Energy saving

• Synchronize temperature to your life rhythm...and save thanks to consumption report, energy advice and weekly program (available only through app).

CONSUMPTION REPORT / ENERGY ADVICES

#### / Peace of mind

• Enjoy maximum serenity, Ariston is always with you with real time product control and push notification in case of problems.

READY SHOWER NOTIFICATION / REMAINING TIME INFO / REAL TIME PUSH NOTIFICATION IN CASE OF PROBLEM

#### / Easiness of configuration

Easy set up. 5 minutes only in three easy steps



## 5. Connectivity: easy set up









4. Everyday report

5. Advices



#### 3. Programming mode



# HIFTECH, HI COMFORT