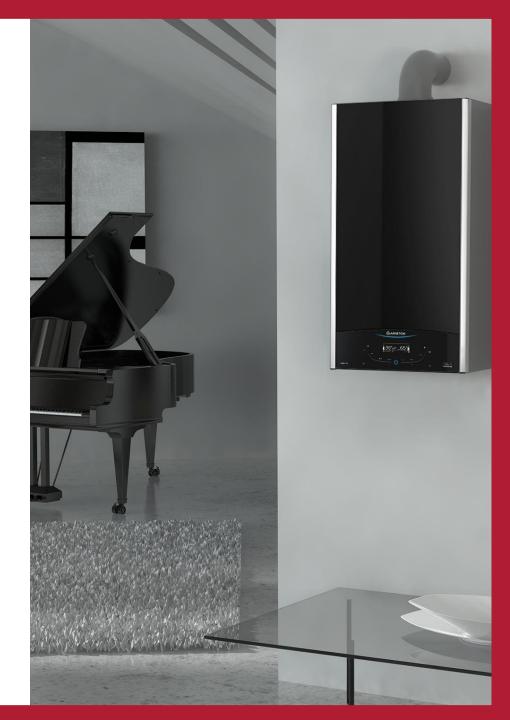

# **Connectivity: boilers and water heaters**

# WiFi Connectivity

## BOILERS:

- TRADITIONAL
- CONDENSING