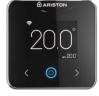

#### CUBE S NET WI-FI THERMOSTAT

/ Connects Genus One and Clas One to Ariston Net

/ High Tech Italian style

/ High resolution display with touch buttons

/ Modulating Technology

/ Internet weather

/ Plug&Play installation