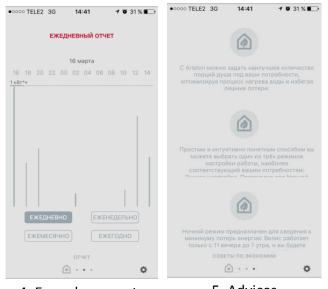

er always at fingertips.** With dedicated App it is possible to control your VELIS EVO wherever you are and access to extra functions.

ON/OFF REMOTE CONTROLLING / 2 OPERATING MODES / ECO T $^\circ$  / WEEKLY PROGRAM

#### / Energy saving

• Synchronize temperature to your life rhythm...and save thanks to consumption report, energy advice and weekly program (available only through app).

CONSUMPTION REPORT / ENERGY ADVICES

#### / Peace of mind

• Enjoy maximum serenity, Ariston is always with you with real time product control and push notification in case of problems.

READY SHOWER NOTIFICATION / REMAINING TIME INFO / REAL TIME PUSH NOTIFICATION IN CASE OF PROBLEM

#### / Easiness of configuration

Easy set up. 5 minutes only in three easy steps



## 5. Connectivity: easy set up









4. Everyday report

5. Advices



#### 3. Programming mode



# HIFTECH, HI COMFORT