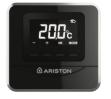

#### CUBE WIRED ROOM SENSOR

/ Connects Alteas One to Ariston Net

/ Up to 6 direct heating zones control thanks to wired and wireless zone management kits

/ Easy setting of the desired room temperature

/ Modulating technology

/ Wireless model also available