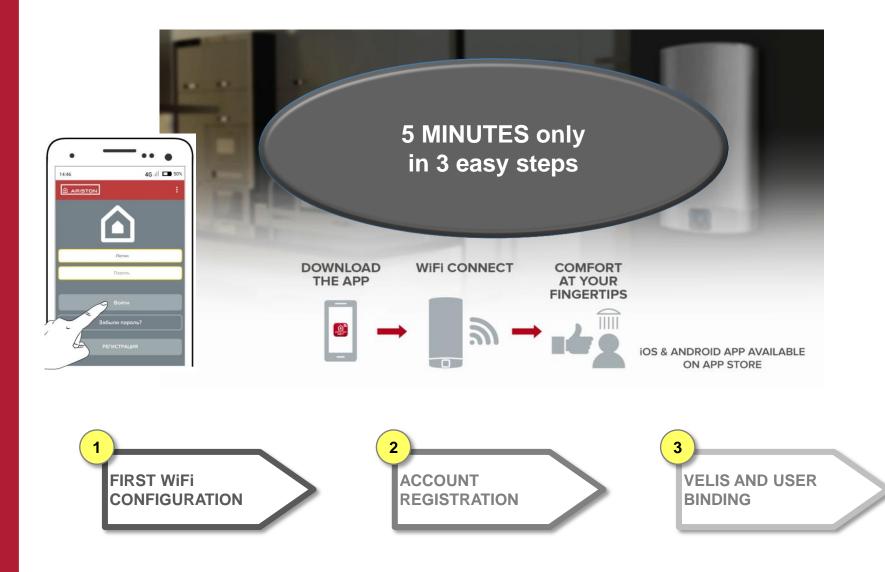

#### / Easiness of configuration

Easy set up. 5 minutes only in three easy steps