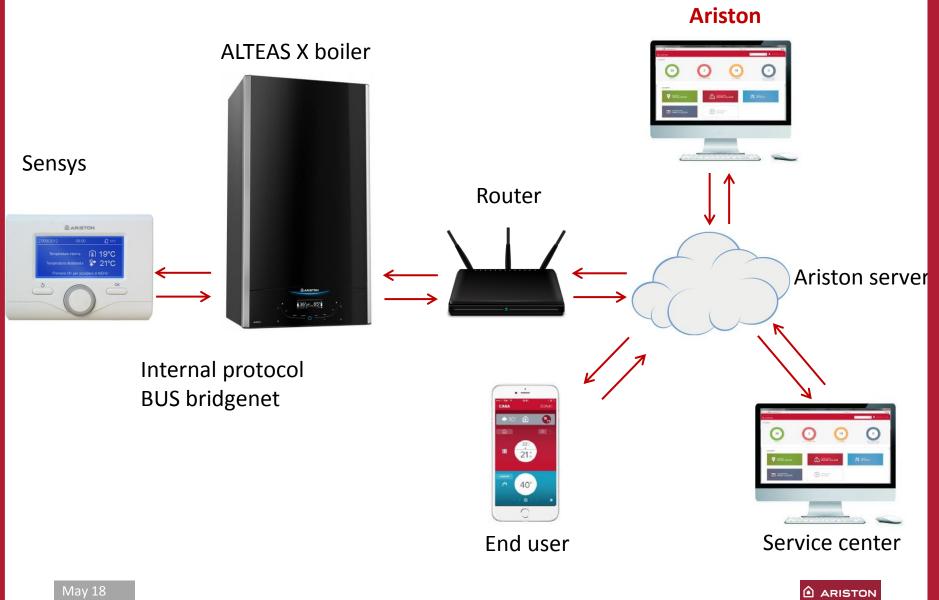

## How it works?

# **Privacy triangle**

May 18

Service center

# Interface ARISTON NET

End user