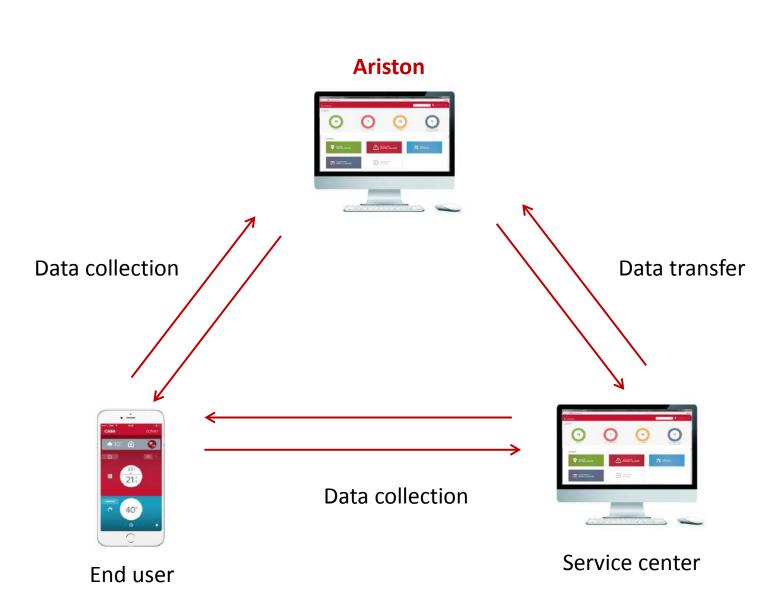

## How it works?

# **Privacy triangle**

May 18

Service center

# Interface ARISTON NET

End user