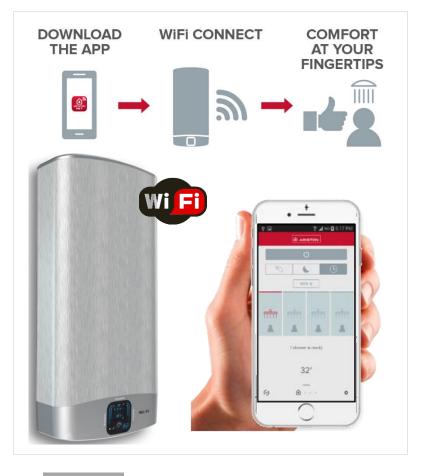

#### / Easiness of configuration

Easy set up. 5 minutes only in three easy steps