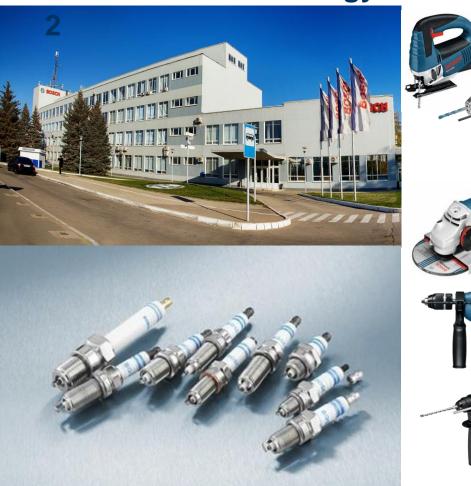

### Localization and investment initiatives: Automotive Technology and Power Tools, Engels Plant 1 and

Location: Engels, Saratov region Start of activity: 1996 Associates: 1500 Products:

- power tools: drills, screw drivers, grinders, jigsaws, etc.

 automotive technology: spark plugs, sensors, wire harnesses, etc.