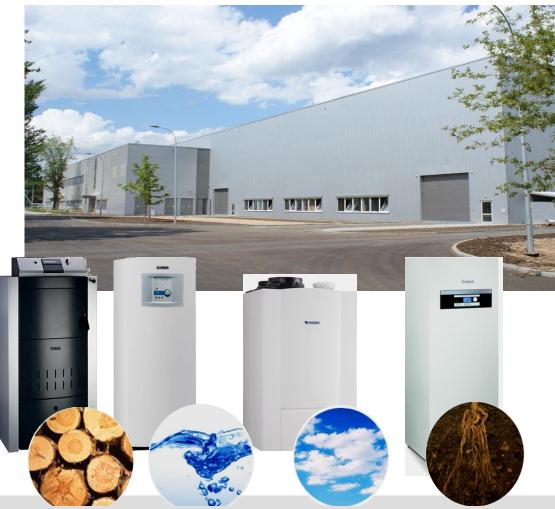

### Localization and investment initiatives: Thermo Technology, Engels Plant 3

Location: Engels, Saratov region
Start of production: April 2014
Associates: 190
Investment: 21 m EUR
Products: industrial and wallmounted boilers
Innovation prize German-Russian Foreign Trade Chamber.

Renewable energy sources project

ina