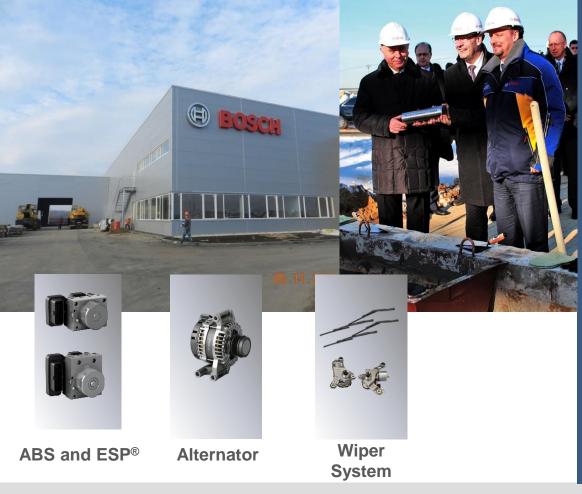

### Localization and investment initiatives: Automotive Plant, Samara

Location: Samara Start of production: June 2015 Investment: 50 m EUR Products: antilock braking systems, alternators and wiper systems