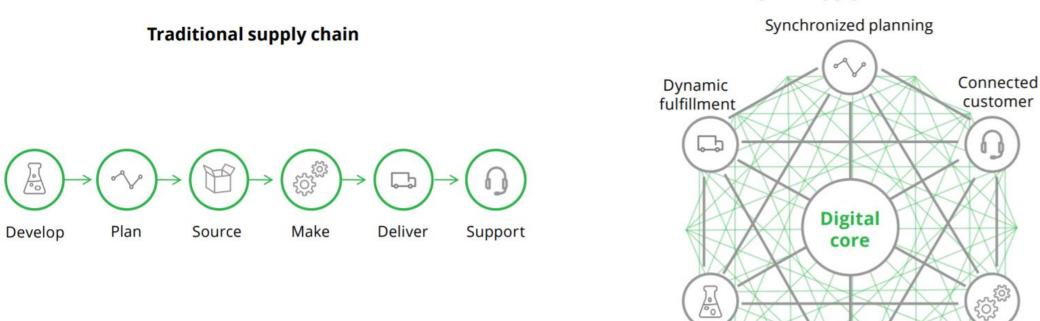

#### **Digital Supply Chain**

#### **Digital supply networks**

Intelligent supply

Digital development

Smart

factory

Source: Deloitte analysis

# Key focus is on:Technologies:IntegrationInternet of things (IoT), automatization, machine learningCommunicationCloud optimizationInformationData analytics, RFID

Actions

China powering the digitalization of supply chain due to: