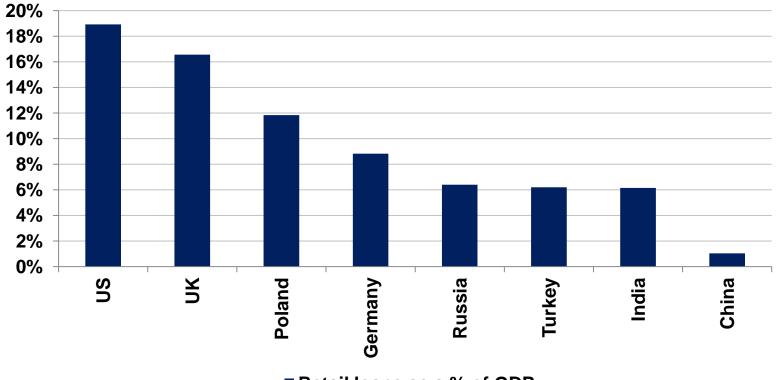

tizana Zhelyaznyaka St. (**65,000** sq m GBA) SC on 9 maya/Komsomolsky Avenue (**22,000** sq m GLA)







# Structure of existing stock and development pipeline





Source: DTZ Research

Quality shopping center is a retail property that is planned, built and managed as a single entity, comprising a professional concept and tenant mix, with a minimum gross leasable area (GLA) of 5,000 sq m



### **Demand - Tenants**

- 1. Non-food retailers most affected by downturn
- 2. Lack of funding puts regional expansion plans on hold
- 3. Landlords resisting downward pressure on rents





### **Demand - Consumers**

- **1.Credit purchases hit the hardest**
- 2.Consumers trading down especially in Regions
- **3.Aspirational consumer culture persists**





### The underleveraged Russian consumer



Retail loans as a % of GDP



### Conclusions

Russia's financial crisis has dramatically changed the retail development landscape, leading to the near-total disappearance of construction finance.

 Development pipelines, particularly in regional cities, have been scaled back sharply, with supply in 2009-11 contracting by as much as 70%.

• Only the best located schemes with quality tenant mixes are most likely to be delivered, although further delays are probable.

 Tenant and consumer demand are likely to weaken noticeably, but Russian consumers will be less affected due to very low levels of indebtedness relative to their western counterparts. Thank you



## World Class Clients World Class Solutions

Over 9000 people operating from 192 offices in 40 countries



### Contacts:

David