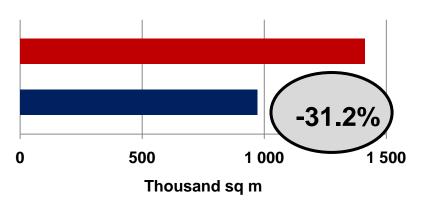

### **Pipeline decrease**

Source: DTZ Research

Pipeline, end 2007 Revised pipeline, end 2008

### Conclusions

Russia's financial crisis has dramatically changed the retail development landscape, leading to the near-total disappearance of construction finance.

 Development pipelines, particularly in regional cities, have been scaled back sharply, with supply in 2009-11 contracting by as much as 70%.