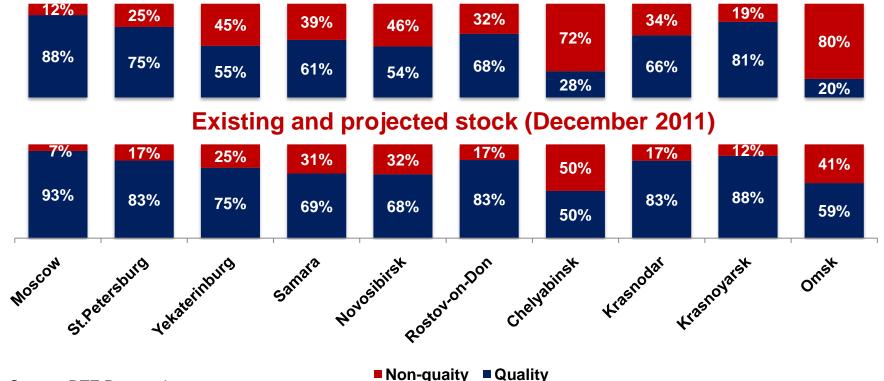

# Structure of existing stock and development pipeline

Source: DTZ Research

Quality shopping center is a retail property that is planned, built and managed as a single entity, comprising a professional concept and tenant mix, with a minimum gross leasable area (GLA) of 5,000 sq m