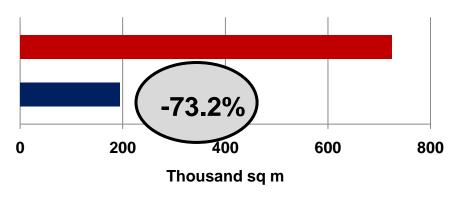

### Novosibirsk

#### EXAMPLES OF PROJECTS UNDER CONSTRUCTION

Aura on Voennaya St/Kamenskaya Highway (**54,000** sq m GLA) Versal on Karla Marksa Sq., 2 (**20,000** sq m GLA)

#### **EXAMPLES OF PROJECTS DELAYED OR FROZEN**

Kamenka on Kameskoe Highway (**110,000** sq m GLA) Kamenka Mall on Kameskaya Highway (**114,000** sq m GLA)

### **Pipeline decrease**

Source: DTZ Research

■ Pipeline, end 2007 ■ Revised pipeline, end 2008