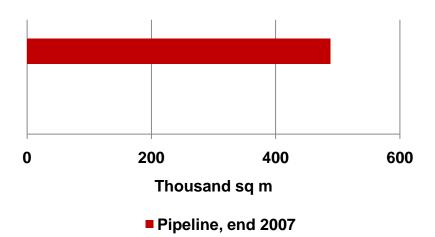

### Conclusions

Russia's financial crisis has dramatically changed the retail development landscape, leading to the near-total disappearance of construction finance.

 Development pipelines, particularly in regional cities, have been scaled back sharply, with supply in 2009-11 contracting by as much as 70%.