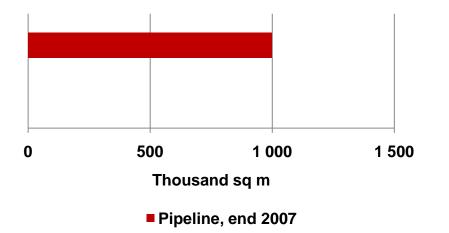

#### EXAMPLES OF PROJECTS UNDER CONSTRUCTION

RIO on Dmitrovskoe Highway, 163a (**250,000** sq m GLA) Marcos Mall on Altufyevskoe Highway, 70 (**25,000** sq m GLA)

#### **EXAMPLES OF PROJECTS DELAYED OR FROZEN**

Tryapka on Leningradskoe Highway, 25 (**20,000** sq m GLA) Goodzone on Kashirskoe Highway, 12 (**60,000** sq m GLA)