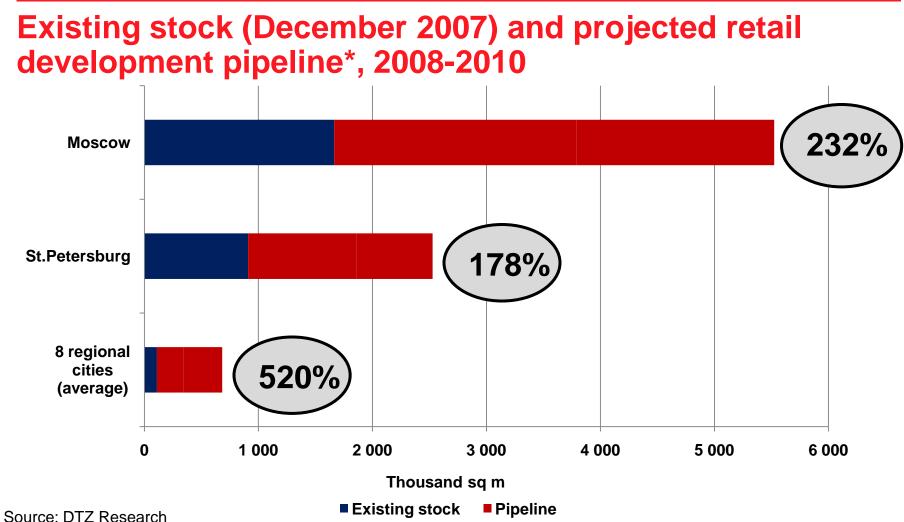

# Structure of existing stock and development pipeline

Source: DTZ Research

Quality shopping center is a retail property that is planned, built and managed as a single entity, comprising a professional concept and tenant mix, with a minimum gross leasable area (GLA) of 5,000 sq m