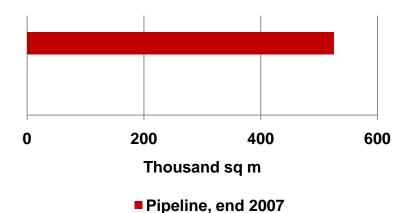

#### **EXAMPLES OF PROJECTS DELAYED OR FROZEN**

Iridium on Kosmonavtov St. (**200,000** sq m GBA) Extra on Studencheskaya St. (**35,500** sq m GLA)

Pipeline, end 2007