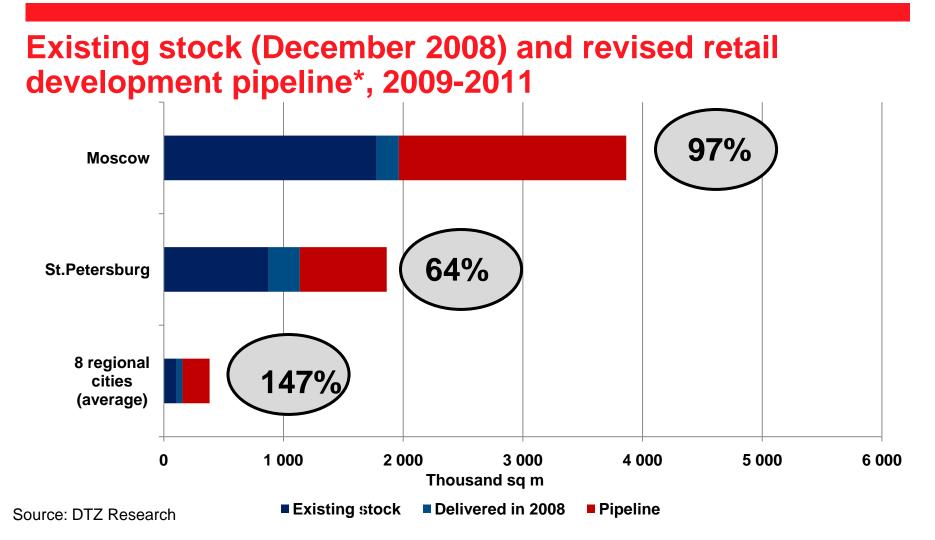

# Structure of existing stock and development pipeline

Source: DTZ Research

Quality shopping center is a retail property that is planned, built and managed as a single entity, comprising a professional concept and tenant mix, with a minimum gross leasable area (GLA) of 5,000 sq m