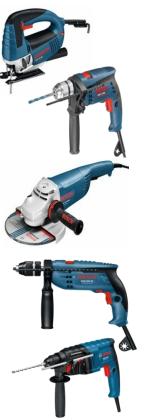

#### **Automotive Technology and Power Tools, Engels Plant 1 and 2**

Location: Engels, Saratov region

Start of activity: 1996

#### **Products:**

- power tools: drills, screw drivers, grinders, jigsaws, etc.
- automotive technology: spark plugs

Localization and investment initiatives: Thermo Technology, Engels Plant 3

**Location:** Engels, Saratov region