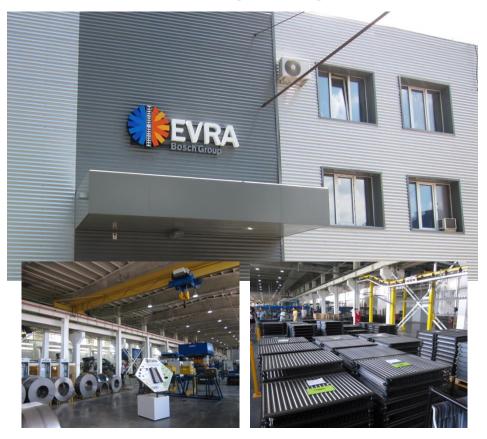

Start of production: April

2014

Associates: 200

Investment: 21 m EUR

Products: industrial and wall-

mounted boilers

Innovation prize German-Russian Foreign Trade Chamber. Renewable energy sources project

Localization and investment initiatives: Thermo Technology, Engels Plant 4

**Location:** Engels, Saratov region

Start of production: June 2015

**Associates**: 100

Investment: 10 m EUR

**Products**: radiators