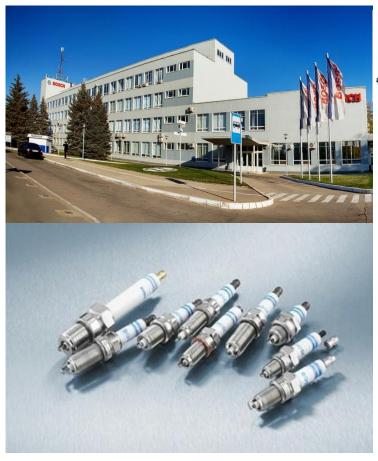

#### **Automotive Technology and Power Tools, Engels Plant 1 and 2**

Location: Engels, Saratov region

Start of activity: 1996

#### **Products:**

- power tools: drills, screw drivers, grinders, jigsaws, etc.
- automotive technology: spark plugs

Localization and investment initiatives: Thermo Technology, Engels Plant 3

**Location:** Engels, Saratov region