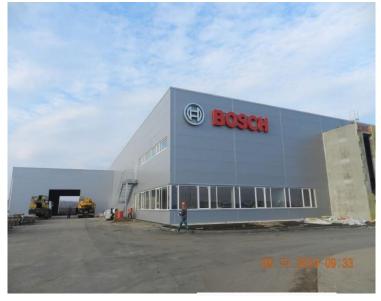

#### **Automotive Plant, Samara**

Location: Samara

Start of production: June 2015

Investment: 50 m EUR

**Products**: antilock braking systems, steering systems

Steering System

Localization and investment initiatives: