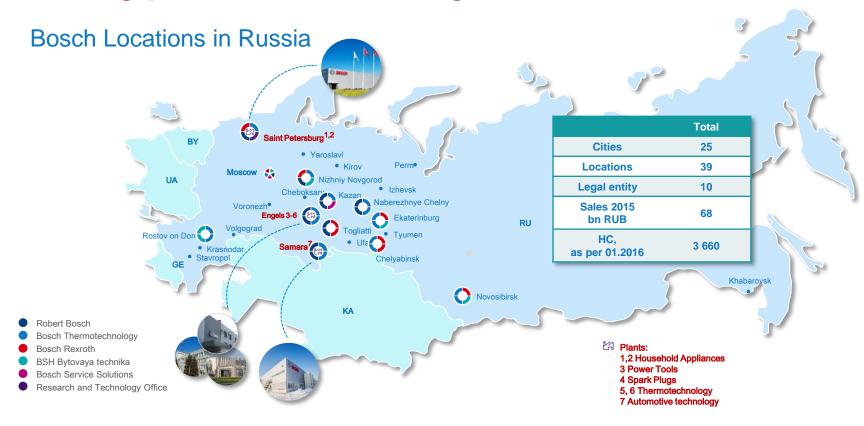

## Bosch Group in Russia Strong presence in the region

Localization and investment initiatives:

#### **Automotive Plant, Samara**

Location: Samara

Start of production: June 2015

Investment: 50 m EUR

**Products**: antilock braking systems, steering systems

Steering System

Localization and investment initiatives:

#### **Automotive Technology and Power Tools, Engels Plant 1 and 2**

Location: Engels, Saratov region

Start of activity: 1996

#### **Products:**

- power tools: drills, screw drivers, grinders, jigsaws, etc.
- automotive technology: spark plugs

Localization and investment initiatives: Thermo Technology, Engels Plant 3

**Location:** Engels, Saratov region

Start of production: April

2014

Associates: 200

Investment: 21 m EUR

Products: industrial and wall-

mounted boilers

Innovation prize German-Russian Foreign Trade Chamber. Renewable energy sources project

Localization and investment initiatives: Thermo Technology, Engels Plant 4

**Location:** Engels, Saratov region

Start of production: June 2015

**Associates**: 100

Investment: 10 m EUR

**Products**: radiators

# **Bosch Household Appliances (BSH)**

Location: Strelna / St. Petersburg

Construction phase 1: 2006 Construction phase 2: 2012

**Products:** manufacturing of refrigerators and washing machines

Localization and investment initiatives:

**New headquarters in Moscow** 

Location: Khimki, Moscow region

**Construction:** 2011 – 2014

Investment: 120 m EUR

**Associates:** 650

**Facility:** 60 000 m² with training centers and warehouse. Vacant

area for rent – 11 000 m<sup>2</sup>

Products & Services: sales and administrative HQ for all Bosch activities in Russia and CIS