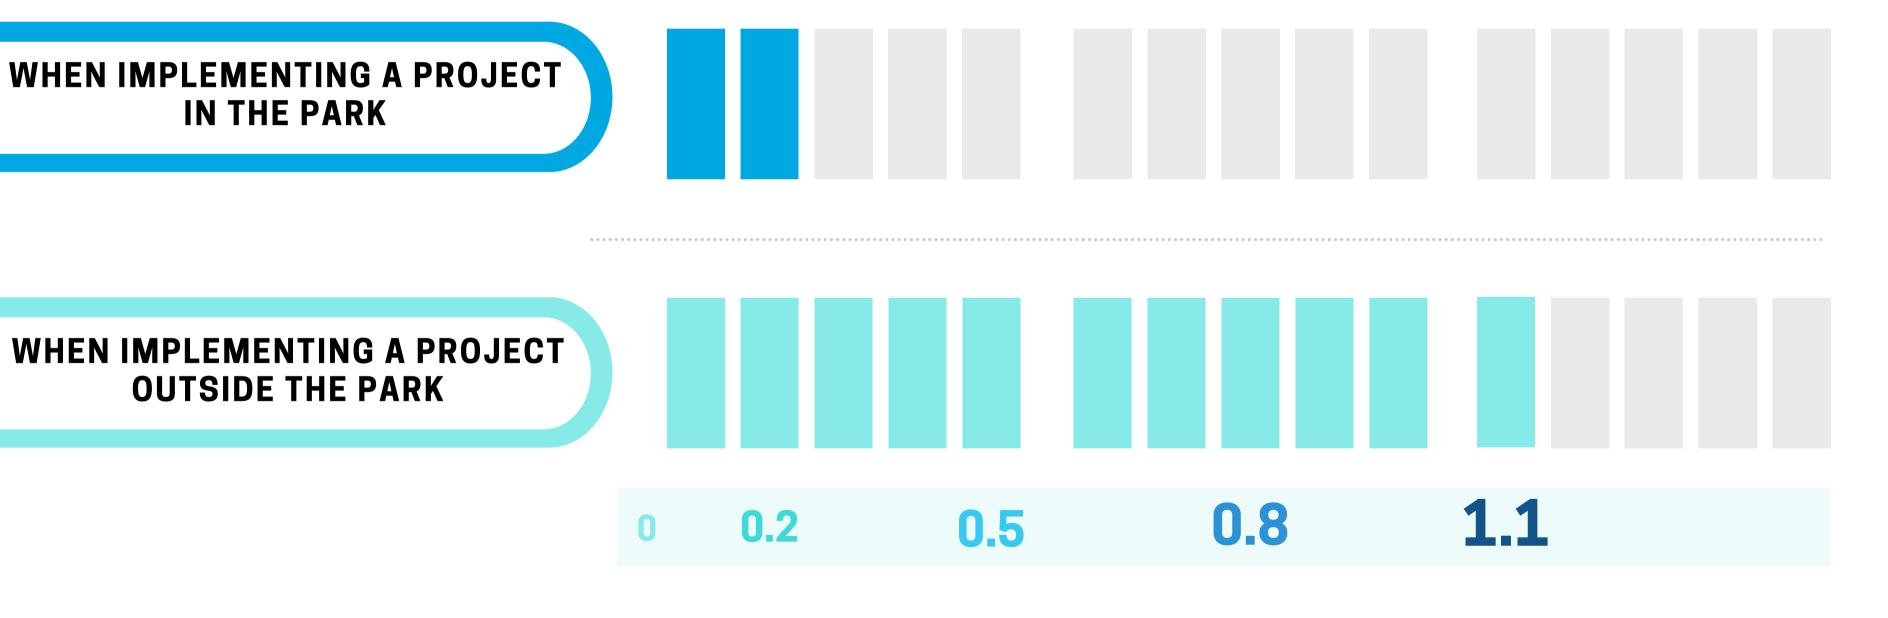

### SAVINGS. REAL CASE

Calculation of taxes\*
for a 3-year investment project
in the sphere of machine engineering, USD million

\*depend on the size of the project, specific investment-related imports, staff size, etc.