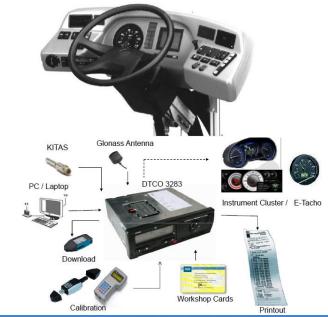

#### Chistopol - Production Plant (120+ employees)

- > Electronics & other products :
  - Instrumental Clusters
  - Ergonomic DWP with multiplex E/Earchitecture
  - Tachographs & Telematics System

## Plant Chistopol, Tatarstan

- Founded 1996
- Production of tachographs, pulse sensors, speedometers, instrument clusters for passenger cars and commercial vehicles
- > Plant production area 7000 sq. m