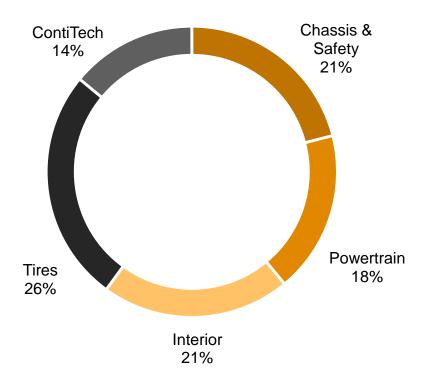

### **Continental in Russia**

### **Presentation Content**

**Continental Corporation Overview** 

**Continental Footprint in Russia** 

**Localization Challenges and Opportunities** 

**Key Messages** 



## **Continental Corporation**

# Over 140 Years of Innovation and Progress





Racing Success

Automotive Supplier

Ontinental Reifen

Ontinental Reifen

1871-1900

1901-1930

1931-1960

1961-1990

1991-2015

### **Inventive Spirit**



#### Internationalization





## **Continental Corporation**

## Overview 2015

- Since 1871 with headquarters in Hanover, Germany
- Sales of €39.2 billion
- > 207,899 employees worldwide
- > 430 locations in 55 countries

### Sales by division in %



Status: December 31, 2015



## We Shape the Megatrends in the Automotive Industry:

## Safety, Environment, Information, Affordable Cars











## We Shape the Megatrends in the Automotive Industry:

# Safety, Environment, Information, Affordable Cars





## We Shape the Megatrends in the Automotive Industry:

## Safety, Environment, Information, Affordable Cars











## **Continental Corporation**

## 430 Locations in 55 Countries





# **Continental Footprint in Russia**

6 Locations, 4 Plants, 1200+ Employees

#### St. Petersburg Office

**Quality Key Account Management** 

#### Moscow Offices (100+ employees)

**➢**Powertrain Division

**≯**Tires

**ContiTech** 

**Ж**ey Account Management

#### Kaluga - 3 Production Plants (1000+ employees)

#### **P**owertrain / Electro