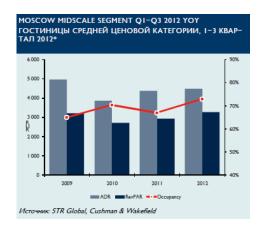

| 133         |
| Aquamarine                    | 159         |
| President Hotel               | 208         |
| Akvarium Hotel                | 225         |
| Kadashevskaya boutique hotel  | 35          |
| Best Western Izmailovo        | 970         |
| Golden Apple                  | 92          |
| Total local quality           | <u>4776</u> |





#### Moscow Hotels – by Segment

| Total Moscow roomstock       |       |      |
|------------------------------|-------|------|
| (approx)                     | 49763 |      |
| Total branded                | 9987  | 20%  |
| Total local int'l quality    | 4776  | 10%  |
| Total local quality (approx) | 35000 | 70%  |
|                              | 49763 | 100% |







#### Moscow Hotels – by Occupancy, Price













#### Moscow Apart hotels





























- Limited supply
- Lack of awareness
- Few international brands
- No investment pipeline

- International Brands, Rate for 30-days from 10620 RUB\*
- Local Brands, Rate for 30-days from 6080 RUB\*
  - Prices include VAT



#### Serviced Apartments companies in Moscow

- Growing Supply of units
- Approx. 500 serviced apartments in Moscow, 2012\*
- 15% increase 2012 YOY
- Rate for standard 1-bedroom apartment for 30-days from 5870 RUB

#### Serviced apartments in Moscow;

- Individual units in residential buildings
- ■No minimum stay requirement
- ■No safety deposit required
- Credit-card payment / bank transfers
- ■English speaking managers
- ■24/7 hotline (?)
- ■Property insurance (?)



#### Summary

#### **HOTELS**;

- Growing seg