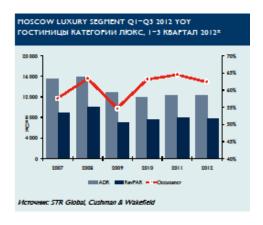

I                        | 133         |
| Aquamarine                    | 159         |
| President Hotel               | 208         |
| Akvarium Hotel                | 225         |
| Kadashevskaya boutique hotel  | 35          |
| Best Western Izmailovo        | 970         |
| Golden Apple                  | 92          |
| Total local quality           | <u>4776</u> |





#### Moscow Hotels – by Segment

| Total Moscow roomstock       |       |      |
|------------------------------|-------|------|
| (approx)                     | 49763 |      |
| Total branded                | 9987  | 20%  |
| Total local int'l quality    | 4776  | 10%  |
| Total local quality (approx) | 35000 | 70%  |
|                              | 49763 | 100% |







#### Moscow Hotels – by Occupancy, Price













#### Moscow Apart hotels





























- Limited supply
- Lack of awareness
- Few international brands
- No investment pipeline

- International Brands, Rate for 30-days from 10620 RUB\*
- Local Brands, Rate for 30-days from 6080 RUB\*
  - Prices include VAT



#### Serviced Apartments companies in Moscow

- Growing Supply of units
- Approx. 500 serviced apartments in Moscow, 2012\*
- 15% increase 2012 YOY
- Rate for standard 1-bedroom apartment for 30-days from 5870 RUB

#### Serviced apartments in Moscow;

- Individual units in residential buildings
- ■No minimum stay requirement
- ■No safety deposit required
- Credit-card payment / bank transfers
- ■English speaking managers
- ■24/7 hotline (?)
- ■Property insurance (?)



#### Summary

#### **HOTELS**;

- Gro