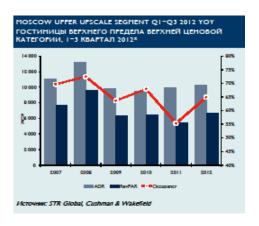

| 133         |
| Aquamarine                    | 159         |
| President Hotel               | 208         |
| Akvarium Hotel                | 225         |
| Kadashevskaya boutique hotel  | 35          |
| Best Western Izmailovo        | 970         |
| Golden Apple                  | 92          |
| Total local quality           | <u>4776</u> |





#### Moscow Hotels – by Segment

| Total Moscow roomstock       |       |      |
|------------------------------|-------|------|
| (approx)                     | 49763 |      |
| Total branded                | 9987  | 20%  |
| Total local int'l quality    | 4776  | 10%  |
| Total local quality (approx) | 35000 | 70%  |
|                              | 49763 | 100% |







#### Moscow Hotels – by Occupancy, Price













#### Moscow Apart hotels





























- Limited supply
- Lack of awareness
- Few international brands
- No investment pipeline

- International Brands, Rate for 30-days from 10620 RUB\*
- Local Brands, Rate for 30-days from 6080 RUB\*
  - Prices include VAT



#### Serviced Apartments companies in Moscow

- Growing Supply of units
- Approx. 500 serviced apartments in Moscow, 2012\*
- 15% increase 2012 YOY
- Rate for standard 1-bedroom apartment for 30-days from 5870 RUB

#### Serviced apartments in Moscow;

- Individual units in residential buildings
- ■No minimum stay requirement
- ■No safety deposit required
- Credit-card payment / bank transfers
- ■English speaking managers
- ■24/7 hotline (?)
- ■Property insurance (?)



#### Summary

#### **HOTELS**;

- Growi