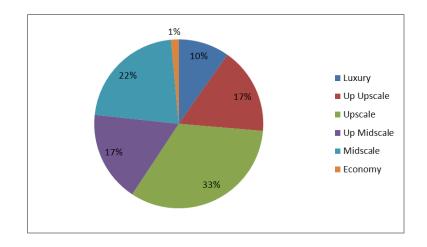

#### Moscow Hotels – by Segment

| Segment        | Hotel                                                | Rooms              |
|----------------|------------------------------------------------------|--------------------|
| Luxury         | Park Hyatt Ararat Moscow                             | 211                |
| •              | Kempinski Baltschug Moscow                           | 230                |
|                | Luxury Collection Hotel National Moscow              | 201                |
|                | Ritz-Carlton Moscow                                  | 334                |
|                | <u>Subtotal</u>                                      | <u>976</u>         |
| Upper Upscale  | MaMaison Pokrovka Suite Hotel                        | 84                 |
|                | Marriott Moscow Royal Aurora Hotel                   | 231                |
|                | Savoy Moscow Hotel                                   | 67                 |
|                | Swissotel Krasnye Holmy Moscow                       | 233                |
|                | Lotte Hotel Moscow                                   | 300                |
|                | Radisson Royal Hotel Moscow                          | 535                |
|                | InterContinental Tverskaya                           | 205                |
|                | <u>Subtotal</u>                                      | <u>1655</u>        |
| Upscale        | Hilton Moscow Leningradskaya                         | 273                |
|                | Radisson Slavyanskaya Hotel & Business Center        | 427                |
|                | Crowne Plaza Moscow World Trade Centre               | 724                |
|                | Marriott Moscow Grand Hotel                          | 386                |
|                | Sheraton Hotel Palace                                | 214                |
|                | Renaissance Moscow Monarch Centre Hotel              | 366                |
|                | Renaissance Moscow Olympic Hotel                     | 487                |
|                | Radisson Belorusskaya                                | 264                |
|                | Crowne Plaza Moscow WTC Club rooms                   | 149                |
|                | <u>Subtotal</u>                                      | <u>3290</u>        |
| Upper Midscale | Hotel Katerina City                                  | 122                |
|                | Holiday Inn Moscow Simonovsky                        | 217                |
|                | Aquamarine Hotel                                     | 159                |
|                | Courtyard Moscow City Center                         | 218                |
|                | Holiday Inn Moscow Lesnaya                           | 301                |
|                | Marriott Moscow Tverskaya Hotel                      | 162                |
|                | Novotel Moscow Centre                                | 255<br>171         |
|                | Marriott Courtyard Paveletskaya<br>Ramada Domodedovo | 171                |
|                |                                                      | 1739               |
| Midscale       | <u>Subtotal</u> Holiday Inn Moscow Sokolniki         | <u>1739</u><br>523 |
| Wildscale      | Park Inn Sadu Moscow                                 | 118                |
|                | Korston Hotel Moscow                                 | 380                |
|                | Aerostar Hotel                                       | 307                |
|                | Holiday Inn Moscow Suschevsky                        | 312                |
|                | Best Western Premier Mona                            | 41                 |
|                | Mercure Arbat                                        | 109                |
|                | Azimut Tulskaya                                      | 144                |
|                | Hotel Katerina Park                                  | 246                |
|                | Subtotal                                             | 2180               |
| Economy        | Ibis Moscow Paveletskaya                             | 147                |
|                | <u>Subtotal</u>                                      | <u>147</u>         |
| Total branded  |                                                      | 9987               |

#### Moscow Hotels – by Segment

| Total Moscow roomstock       |       |      |
|------------------------------|-------|------|
| (approx)                     | 49763 |      |
| Total branded                | 9987  | 20%  |
| Total local int'l quality    | 4776  | 10%  |
| Total local quality (approx) | 35000 | 70%  |
|                              | 49763 | 100% |