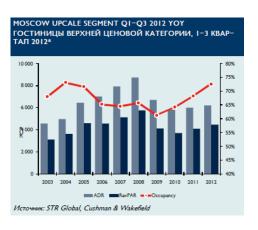

| 133         |
| Aquamarine                    | 159         |
| President Hotel               | 208         |
| Akvarium Hotel                | 225         |
| Kadashevskaya boutique hotel  | 35          |
| Best Western Izmailovo        | 970         |
| Golden Apple                  | 92          |
| Total local quality           | <u>4776</u> |





#### Moscow Hotels – by Segment

| Total Moscow roomstock       |       |      |
|------------------------------|-------|------|
| (approx)                     | 49763 |      |
| Total branded                | 9987  | 20%  |
| Total local int'l quality    | 4776  | 10%  |
| Total local quality (approx) | 35000 | 70%  |
|                              | 49763 | 100% |







#### Moscow Hotels – by Occupancy, Price













#### Moscow Apart hotels





























- Limited supply
- Lack of awareness
- Few international brands
- No investment pipeline

- International Brands, Rate for 30-days from 10620 RUB\*
- Local Brands, Rate for 30-days from 6080 RUB\*
  - Prices include VAT



#### Serviced Apartments companies in Moscow

- Growing Supply of units
- Approx. 500 serviced apartments in Moscow, 2012\*
- 15% increase 2012 YOY
- Rate for standard 1-bedroom apartment for 30-days from 5870 RUB

#### Serviced apartments in Moscow;

- Individual units in residential buildings
- ■No minimum stay requirement
- ■No safety deposit required
- Credit-card payment / bank transfers
- ■English speaking managers
- ■24/7 hotline (?)
- ■Property insurance (?)



#### Summary

#### **HOTELS**;

- Growing