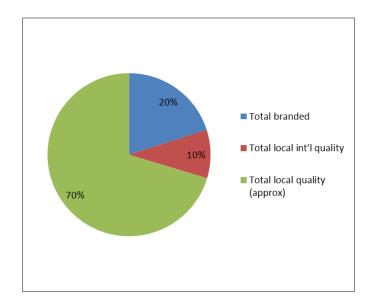

#### Moscow Hotels – by Segment

| Total Moscow roomstock       |       |      |
|------------------------------|-------|------|
| (approx)                     | 49763 |      |
| Total branded                | 9987  | 20%  |
| Total local int'l quality    | 4776  | 10%  |
| Total local quality (approx) | 35000 | 70%  |
|                              | 49763 | 100% |