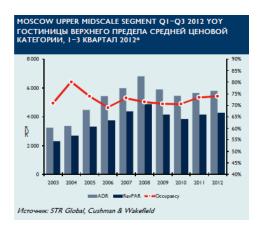

| 133         |
| Aquamarine                    | 159         |
| President Hotel               | 208         |
| Akvarium Hotel                | 225         |
| Kadashevskaya boutique hotel  | 35          |
| Best Western Izmailovo        | 970         |
| Golden Apple                  | 92          |
| Total local quality           | <u>4776</u> |





#### Moscow Hotels – by Segment

| Total Moscow roomstock       |       |      |
|------------------------------|-------|------|
| (approx)                     | 49763 |      |
| Total branded                | 9987  | 20%  |
| Total local int'l quality    | 4776  | 10%  |
| Total local quality (approx) | 35000 | 70%  |
|                              | 49763 | 100% |







#### Moscow Hotels – by Occupancy, Price













#### Moscow Apart hotels





























- Limited supply
- Lack of awareness
- Few international brands
- No investment pipeline

- International Brands, Rate for 30-days from 10620 RUB\*
- Local Brands, Rate for 30-days from 6080 RUB\*
  - Prices include VAT



#### Serviced Apartments companies in Moscow

- Growing Supply of units
- Approx. 500 serviced apartments in Moscow, 2012\*
- 15% increase 2012 YOY
- Rate for standard 1-bedroom apartment for 30-days from 5870 RUB

#### Serviced apartments in Moscow;

- Individual units in residential buildings
- ■No minimum stay requirement
- ■No safety deposit required
- Credit-card payment / bank transfers
- ■English speaking managers
- ■24/7 hotline (?)
- ■Property insurance (?)



#### Summary

#### **HOTELS**;

- Growing s