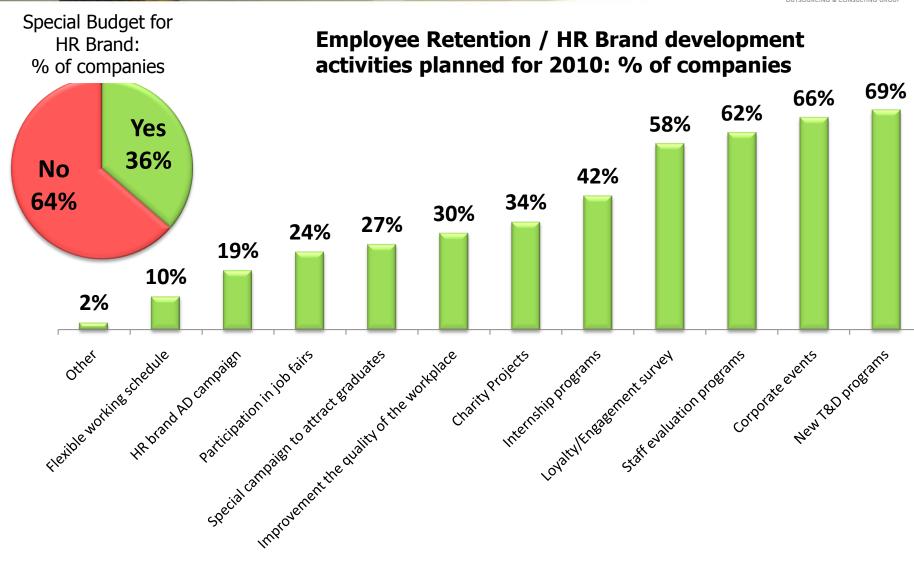

2009 - 2010 12 % (up to 19%) companies are to have no salary increases in 2009 – 2010

80 % companies increased salaries in 2009 – 2010

THINK OUTSIDE.

# Salary Reviews Factors: What influences the decision





### **Bonuses**



# Companies who paid bonuses for 2009 results:



# Companies planning to pay bonuses in 2010:



In 63% cases bonuses were paid to all / group of employees

Bonuses are planned by 72 % of companies, 6 % will pay to managers only

## Bonuses 2009 vs. 2010



## Bonuses amount as % of annual salary



# **Employee Benefits in 2010**



## **Benefits provided by % of companies:**



# Changes in Benefits 2010 vs 2009





■ Budget decreased - % of companies ■ Budget increased - % of companies

THINK OUTSIDE.

# HR Brand Budget and Employee retention activities





# **Key Tendencies 2010 vs 2009**



**Salaries** 



Average growth – 10%

**Bonuses** 



More companies are to pay bonuses to more employees

**Benefits** 



Majority of benefits will remain on the level of 2009 or will be slightly increased

Headcount





Large companies still plan to optimize their structures & decrease headcount. 40% of companies will be actively recruiting and increasing their staff; voluntary staff turnover is growing

# **Kelly HR Consulting**



### A division of Kelly Outsourcing & Consulting Group, Kelly Services Russia

### **Analytical Center**

- Salary & Labor Market Surveys
- Candidates Motivation & HR Brand Surveys
- Corporate Surveys: Employee satisfaction, loyalty & engagement

### **Assessment & Development**

- Assessment & Development Centers
- C