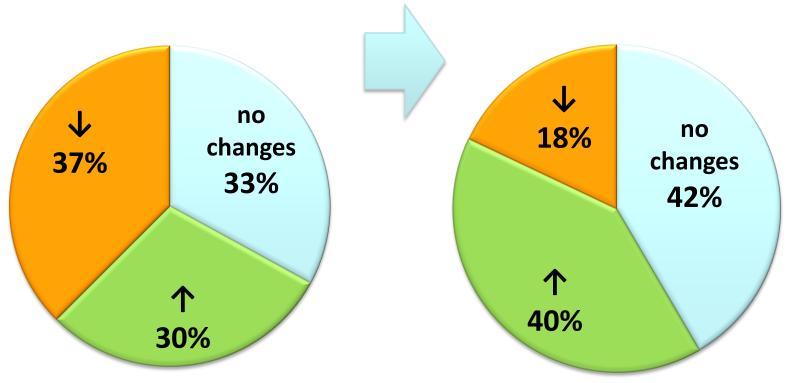

# **Headcount Change 2009 – 2010**

### <u>Last year actual: Q2 2009 - Q1 2010</u>

Average Increase by 26 % Average Decrease by 14%

### Planned: Q2 2010 - Q4 2010

Average Increase by 36 % Average Decrease by 6%

% of companies