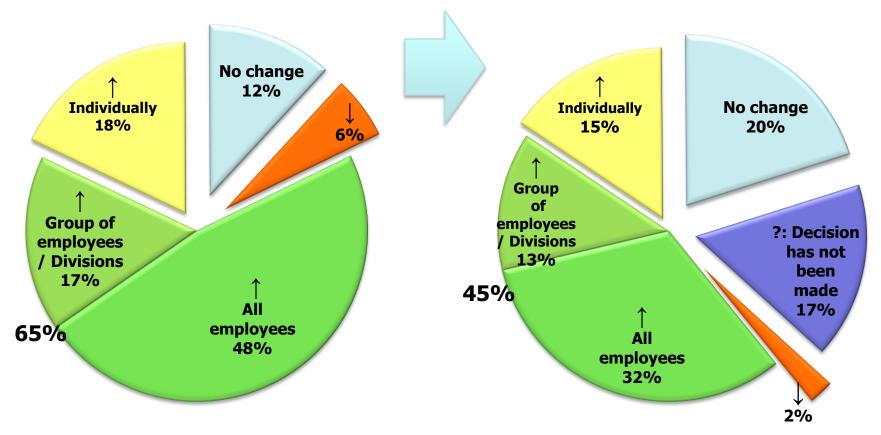

# Salary Reviews 2009 - 2010. Cont'd

## **Salary Review for majority / group of the employees**

|   | Last Year | 2010 planned | %   |
|---|-----------|--------------|-----|
|   | YES       | YES          | 33% |
|   | YES       | NO           | 25% |
|   | NO        | YES          | 14% |
| ( | NO        | NO           | 12% |
|   | YES       | ?            | 8%  |
|   | NO        | ?            | 7%  |

33 % (up to 41%) companies are to have several salary increases in 2009 - 2010 12 % (up to 19%) companies are to have no salary increases in 2009 – 2010

80 % companies increased salaries in 2009 – 2010