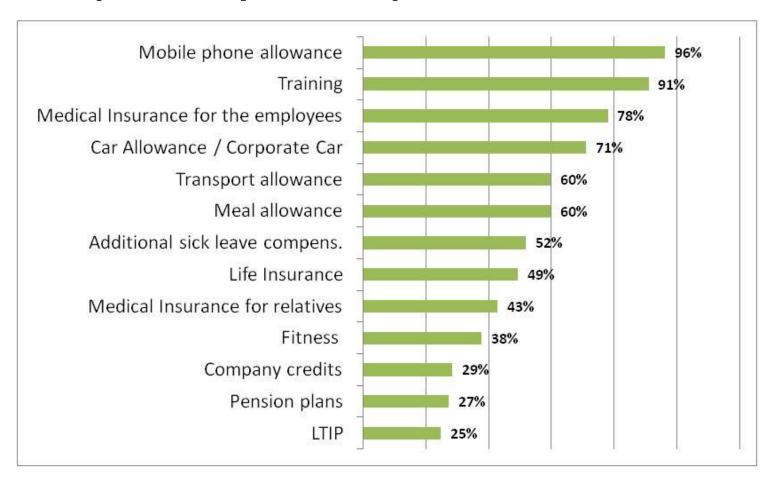

| ( | NO        | NO           | 12% |
|   | YES       | ?            | 8%  |
|   | NO        | ?            | 7%  |

33 % (up to 41%) companies are to have several salary increases in 2009 - 2010 12 % (up to 19%) companies are to have no salary increases in 2009 – 2010

80 % companies increased salaries in 2009 – 2010

THINK OUTSIDE.

# Salary Reviews Factors: What influences the decision





### **Bonuses**



# Companies who paid bonuses for 2009 results:



# Companies planning to pay bonuses in 2010:



In 63% cases bonuses were paid to all / group of employees

Bonuses are planned by 72 % of companies, 6 % will pay to managers only

## Bonuses 2009 vs. 2010



## Bonuses amount as % of annual salary



# **Employee Benefits in 2010**



## **Benefits provided by % of companies:**



# Changes in Benefits 2010 vs 2009





■ Budget decreased - % of companies ■ Budget increased - % of companies

THINK OUTSIDE.

# HR Brand Budget and Employee retention activities





# **Key Tendencies 2010 vs 2009**



**Salaries** 



Average growth – 10%

**Bonuses** 



More companies are to pay bonuses to more employees

**Benefits** 



Majority of benefits will remain on the level of 2009 or will be slightly increased

Headcount





Large companies still plan to optimize their structures & decrease headcount. 40% of companies will be actively recruiting and increasing their staff; voluntary staff turnover is growing

# **Kelly HR Consulting**



### A division of Kelly Outsourcing & Consulting Group, Kelly Services Russia

### **Analytical Center**

- Salary & Labor Market Sur