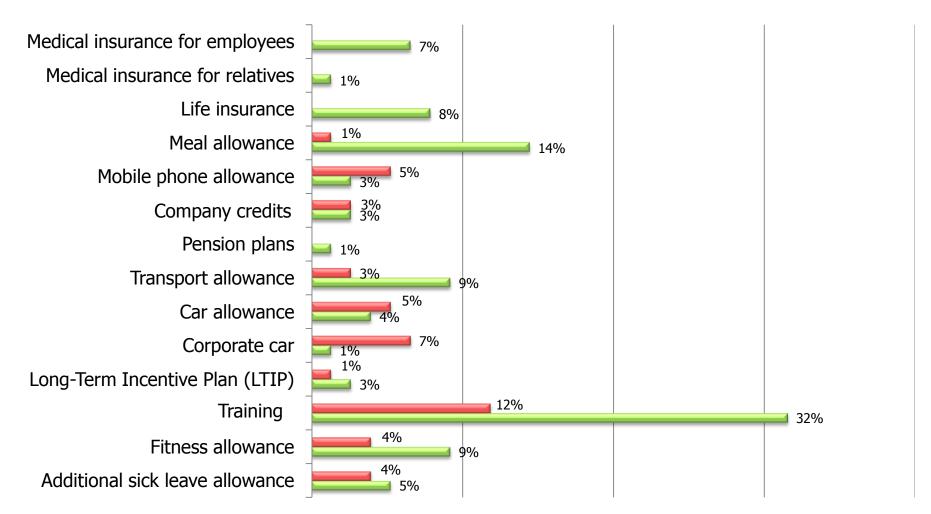

# Changes in Benefits 2010 vs 2009

■ Budget decreased - % of companies ■ Budget increased - % of companies

THINK OUTSIDE.