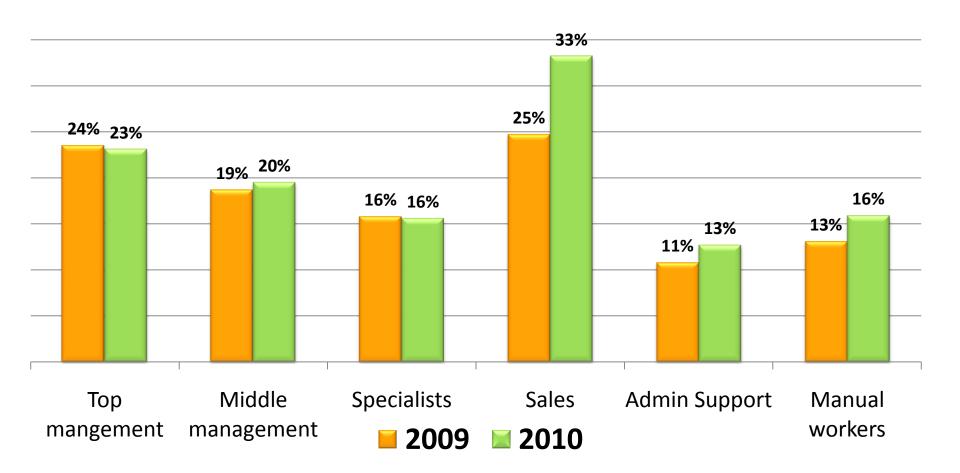

3% |
|   | YES       | NO           | 25% |
|   | NO        | YES          | 14% |
| ( | NO        | NO           | 12% |
|   | YES       | ?            | 8%  |
|   | NO        | ?            | 7%  |

33 % (up to 41%) companies are to have several salary increases in 2009 - 2010 12 % (up to 19%) companies are to have no salary increases in 2009 – 2010

80 % companies increased salaries in 2009 – 2010

THINK OUTSIDE.

# Salary Reviews Factors: What influences the decision





### **Bonuses**



# Companies who paid bonuses for 2009 results:



# Companies planning to pay bonuses in 2010:



In 63% cases bonuses were paid to all / group of employees

Bonuses are planned by 72 % of companies, 6 % will pay to managers only

## Bonuses 2009 vs. 2010



## Bonuses amount as % of annual salary



# **Employee Benefits in 2010**



## **Benefits provided by % of companies:**



# Changes in Benefits 2010 vs 2009





■ Budget decreased - % of companies ■ Budget increased - % of companies

THINK OUTSIDE.

# HR Brand Budget and Employee retention activities





# **Key Tendencies 2010 vs 2009**



**Salaries** 



Average growth – 10%

**Bonuses** 



More companies are to pay bonuses to more employees

**Benefits** 



Majority of benefits will remain on the level of 2009 or will be slightly increased

Headcount





Large companies still plan to optimize their structures & decrease headcount. 40% of companies will be actively recruiting and increasing their staff; voluntary staff turnover is growing

# **Kelly HR Consulting**



### A division of Kelly Outsourcing & Consulting Gr