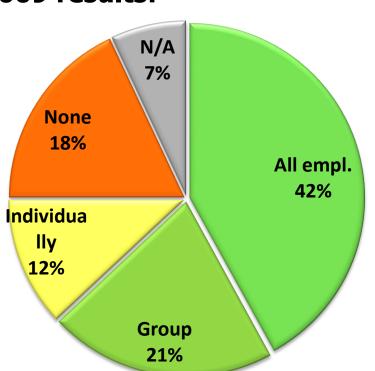

# Companies who paid bonuses for 2009 results:

# Companies planning to pay bonuses in 2010:

In 63% cases bonuses were paid to all / group of employees

Bonuses are planned by 72 % of companies, 6 % will pay to managers only