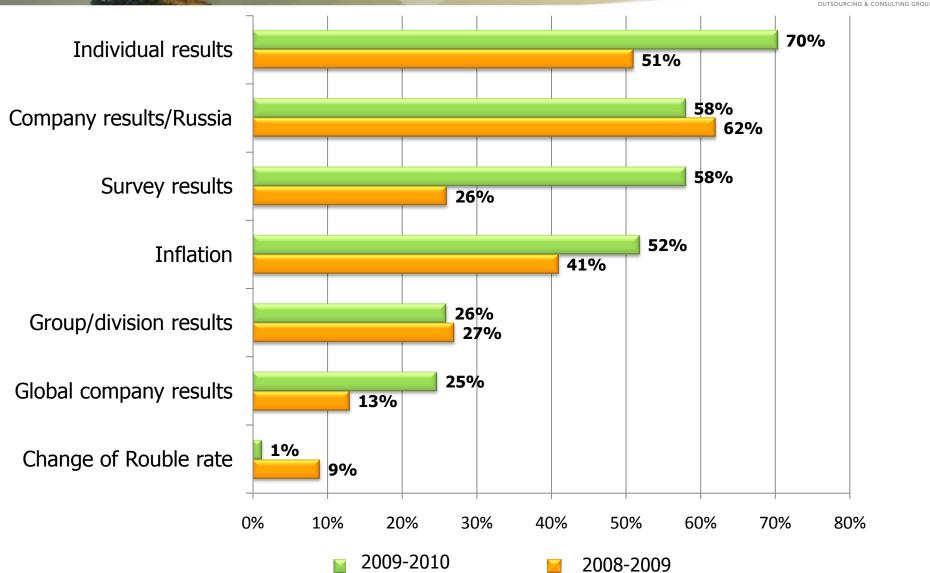

ecrease by 11,25%

### Planned: Q2 2010 - Q4 2010

Average Increase by 8,58 % Average Decrease by 22,5%





# Salary Reviews 2009 - 2010. Cont'd



## **Salary Review for majority / group of the employees**

|   | Last Year | 2010 planned | %   |
|---|-----------|--------------|-----|
|   | YES       | YES          | 33% |
|   | YES       | NO           | 25% |
|   | NO        | YES          | 14% |
| ( | NO        | NO           | 12% |
|   | YES       | ?            | 8%  |
|   | NO        | ?            | 7%  |

33 % (up to 41%) companies are to have several salary increases in 2009 - 2010 12 % (up to 19%) companies are to have no salary increases in 2009 – 2010

80 % companies increased salaries in 2009 – 2010

THINK OUTSIDE.

# Salary Reviews Factors: What influences the decision





### **Bonuses**



# Companies who paid bonuses for 2009 results:



# Companies planning to pay bonuses in 2010:



In 63% cases bonuses were paid to all / group of employees

Bonuses are planned by 72 % of companies, 6 % will pay to managers only

## Bonuses 2009 vs. 2010



## Bonuses amount as % of annual salary



# **Employee Benefits in 2010**



## **Benefits provided by % of companies:**



# Changes in Benefits 2010 vs 2009





■ Budget decreased - % of companies ■ Budget increased - % of companies

THINK OUTSIDE.

# HR Brand Budget and Employee retention activities





# **Key Tendencies 2010 vs 2009**



**Salaries** 



Average growth – 10%

**Bonuses** 



More companies are to pay bonuses to more employees

**Benefits** 



Majority of benefits will remain on the level o