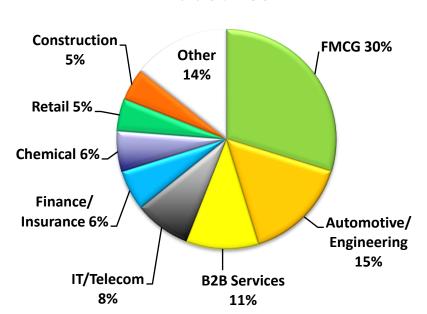

# **Key HR Budget Tendencies 2009-2010**



# In focus:

- Headcount
- Pay policies
- Employee Benefits

# Additionally:

Employer brand & employees retention activities rating - 2010



# Kelly HR policies survey



- •Conducted in April 2010
- •106 companies participants
- Total headcount > 150 000 employees

#### **Industries**



### **Ownership:**

| Russian       | 35% |  |
|---------------|-----|--|
| International | 65% |  |

#### **Headcount:**

| < 100          | 6%  |
|----------------|-----|
| 100 – 1 000    | 58% |
| 1 000 – 5 000  | 25% |
| 5 000 - 10 000 | 4%  |
| > 10 000       | 7%  |

# **Headcount Change 2009 – 2010**



### <u>Last year actual: Q2 2009 - Q1 2010</u>

Average Increase by 26 % Average Decrease by 14%

### Planned: Q2 2010 - Q4 2010

Average Increase by 36 % Average Decrease by 6%



% of companies

# Salary Reviews 2009 - 2010



### <u>Last year actual: Q2 2009 - Q1 2010</u>

Average Increase by 9,96 % Average Decrease by 11,25%

### Planned: Q2 2010 - Q4 2010

Average Increase by 8,58 % Average Decrease by 22,5%





# Salary Reviews 2009 - 2010. Cont'd



## **Salary Review for m