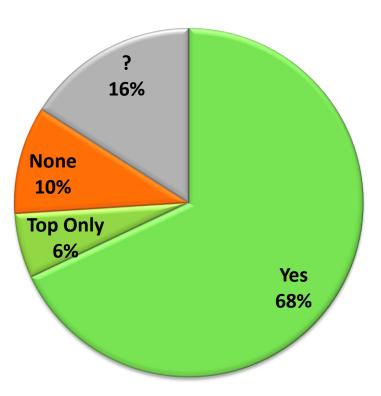

# Companies who paid bonuses for 2009 results:

# Companies planning to pay bonuses in 2010:

In 63% cases bonuses were paid to all / group of employees

Bonuses are planned by 72 % of companies, 6 % will pay to managers only