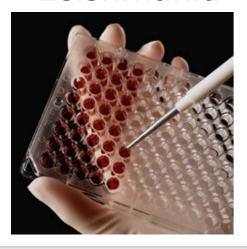

# Samples of possible difficulties with import of pets to other countries

UAE

CHALLANGE: Export of a dog from Russia to Johannesburg

**Blood tests** required:

Brucella canis

Trypanosoma evansi

Babesia gibsoni

Dirofilaria immitis

Leishmania