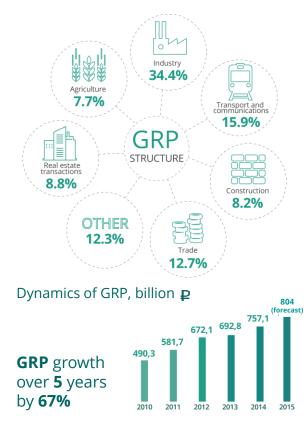

PORT OF THE BALTIC SEA FOR VESSELS WITH 160 THOUSAND TONNES DEADWEIGHT



THE PORT WORKS ALL YEAR ROUND



12 TRANSSHIPMENT COMPLEXES, INCLUDING:

LPG TRANSSHIPMENT BULK CARGO UNIVERSAL TRANSSHIPMENT COAL TRANSSHIPMENT CONTAINER TERMINAL ROAD -RAIL FERRY

#### INDUSTRIAL ZONE UST-LUGA

THE LARGEST PROJECT FOR DEVELOPMENT OF OIL, GAS AND CHEMICAL CLUSTER PLANNED GAS SUPPLY CAPACITY :

**5.7 BILLION M<sup>3</sup> PER YEAR** NORD STREAM (2ND PHASE ) DIRECT FERRY LINE WITH ZASSNITZ

#### POTENTIAL RESIDENT

BALTIC UREA PLANT – PRODUCTION GRANULAR UREA AND LIQUID AMMONIA FROM NATURAL GAS BALTIC METHANOL PLANT – PRODUCTION OF METHANOL



R

**CARGO TURNOVER OF THE PORT, MILLION TONNES** 

**11.8 22,7 46,8 60 75,6 87,9 46,8 2010 2011 2012 2013 2014 2015** 

## ECONOMY

# AND INVESTMENT CLIMATE







#### **EXPERT RA ratings**

Investment rating of the region – 3A1

Rating of investment risk of Russian regions – 4<sup>th</sup> place (2015)



## Russian regional investment climate index

Leningrad region – II group. Regions with comfortable conditions for business.

# CLUSTERS OF LENINGRAD REGION



# INDUSTRIAL PARKS



# MEASURES OF SUPPORT

### **BENEFITS FOR INVESTORS**

## BENEFITS FOR TRADING ACTIVITY



# FRONT OFFICE FOR INVESTOR RELATIONS OF ADMINISTRATION OF LENINGRAD REGION



# INFORMATIONAL AND CONSULTING SUPPORT information about measures of government support information about human resources other information required for implementation of investment projects SELECTION OF AN INVESTMENT SITE ACCORDING TO THE REQUIREMENTS OF INVESTMENT PROJECTS industrial sites (gre