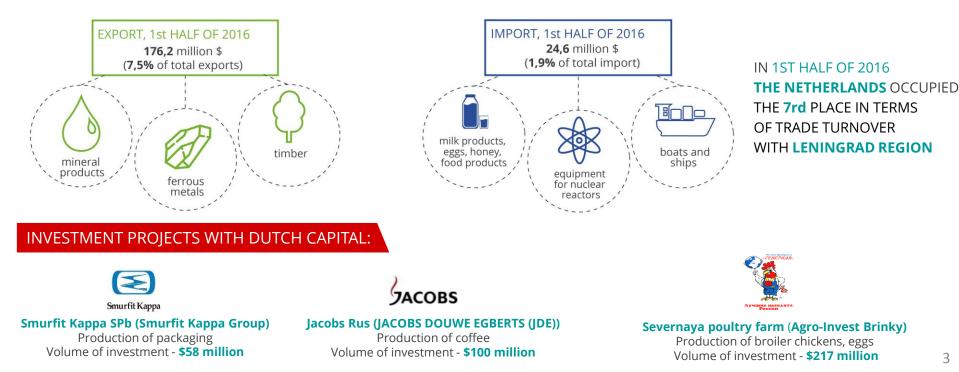

# **GEOGRAPHY AND TRANSPORT INFRASTRUCTURE**

TRADE AND ECONOMIC COOPERATION BETWEEN LENINGRAD REGION AND THE NETHERLANDS

> IN 1ST HALF OF 2016 FOREIGN TRADE TURNOVER BETWEEN LENINGRAD REGION AND THE NETHERLANDS WAS \$200,8 MILLION (5.6% OF FOREIGN TRADE TURNOVER OF LENINGRAD REGION)