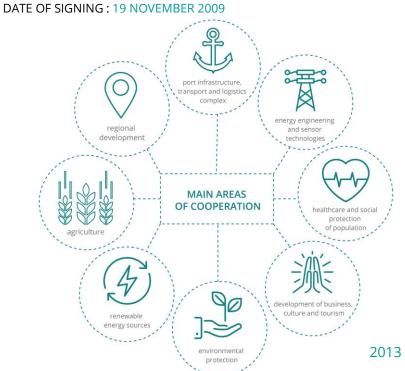

## COOPERATION AGREEMENT BETWEEN THE GOVERNMENT

## OF LENINGRAD REGION AND PARTNERSHIP UNION

## NORTHERN NETHERLANDS OF THE KINGDOM OF THE NETHERLAND

PROLONGATION : SINCE 2013 UNTIL THE END OF 2016

PARTNERSHIP UNION NORTHERN NETHERLANDS :

GRONINGEN

FRIESLAND

DRENTHE

## 2013 – cross year of the Netherlands in Russia and year of Russia in the Netherlands