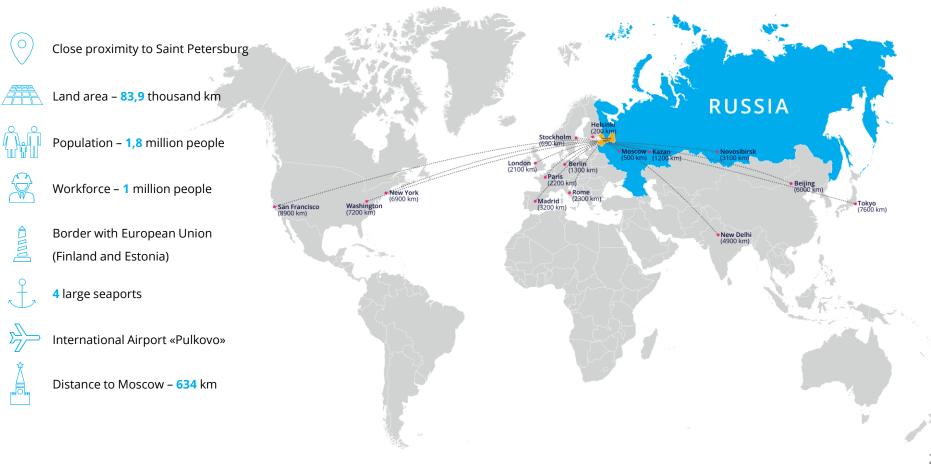

# **GEOGRAPHY AND TRANSPORT INFRASTRUCTURE**

TRADE AND ECONOMIC COOPERATION BETWEEN LENINGRAD REGION AND THE NETHERLANDS

> IN 1ST HALF OF 2016 FOREIGN TRADE TURNOVER BETWEEN LENINGRAD REGION AND THE NETHERLANDS WAS \$200,8 MILLION (5.6% OF FOREIGN TRADE TURNOVER OF LENINGRAD REGION)