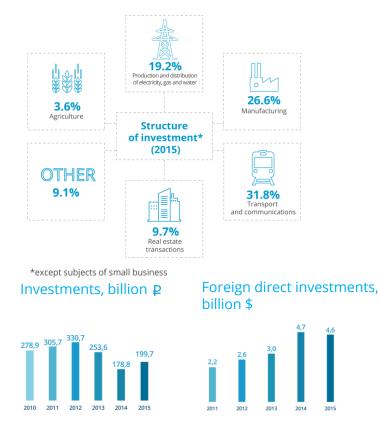

ORT OF THE BALTIC SEA FOR VESSELS WITH 160 THOUSAND TONNES DEADWEIGHT



THE PORT WORKS ALL YEAR ROUND



12 TRANSSHIPMENT COMPLEXES, INCLUDING:

LPG TRANSSHIPMENT BULK CARGO UNIVERSAL TRANSSHIPMENT COAL TRANSSHIPMENT CONTAINER TERMINAL ROAD -RAIL FERRY

#### INDUSTRIAL ZONE UST-LUGA

THE LARGEST PROJECT FOR DEVELOPMENT OF OIL, GAS AND CHEMICAL CLUSTER PLANNED GAS SUPPLY CAPACITY :

**5.7 BILLION M<sup>3</sup> PER YEAR** NORD STREAM (2ND PHASE ) DIRECT FERRY LINE WITH ZASSNITZ

#### POTENTIAL RESIDENT

BALTIC UREA PLANT – PRODUCTION GRANULAR UREA AND LIQUID AMMONIA FROM NATURAL GAS BALTIC METHANOL PLANT – PRODUCTION OF METHANOL



R

**CARGO TURNOVER OF THE PORT, MILLION TONNES** 

**11.8 22,7 46,8 60 75,6 87,9 46,8 2010 2011 2012 2013 2014 2015** 

## ECONOMY

# AND INVESTMENT CLIMATE







#### **EXPERT RA ratings**

Investment rating of the region – 3A1

Rating of investment risk of Russian regions – 4<sup>th</sup> place (2015)



## Russian regional investment climate index

Leningrad region – II group. Regions with comfortable conditions for business.

# CLUSTERS OF LENINGRAD REGION



# INDUSTRIAL PARKS



# MEASURES OF SUPPORT

### **BENEFITS FOR INVESTORS**

## BENEFITS FOR TRADING ACTIVITY



# FRONT OFFICE FOR INVESTOR RELATIONS OF ADMINISTRATION OF LENINGRAD REGION



# INFORMATIONAL AND CONSULTING SUPPORT information about measures of government support information about human resources other information required for implementation of investment projects SELECTION OF AN INVESTMENT SITE ACCORDING TO THE REQUIREMENTS OF INVESTMENT PROJECTS industrial sites (green