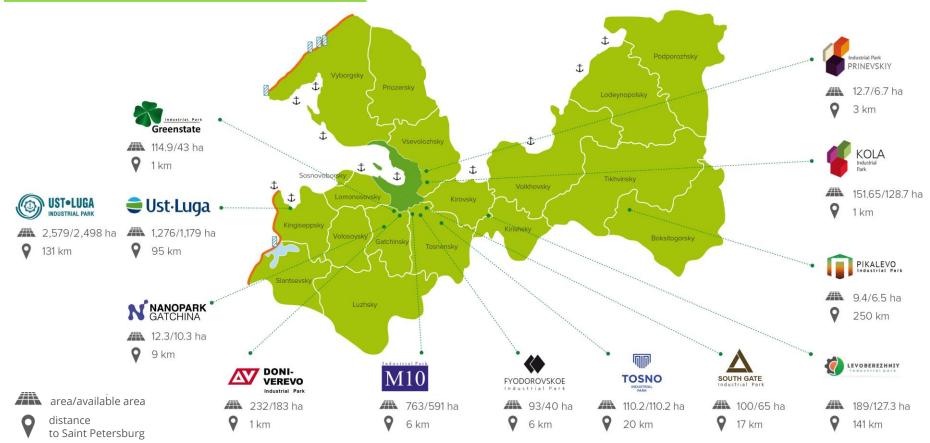

GAS AND CHEMICAL CLUSTER PLANNED GAS SUPPLY CAPACITY :

**5.7 BILLION M<sup>3</sup> PER YEAR** NORD STREAM (2ND PHASE ) DIRECT FERRY LINE WITH ZASSNITZ

#### POTENTIAL RESIDENT

BALTIC UREA PLANT – PRODUCTION GRANULAR UREA AND LIQUID AMMONIA FROM NATURAL GAS BALTIC METHANOL PLANT – PRODUCTION OF METHANOL



R

**CARGO TURNOVER OF THE PORT, MILLION TONNES** 

**11.8 22,7 46,8 60 75,6 87,9 46,8 2010 2011 2012 2013 2014 2015** 

## ECONOMY

# AND INVESTMENT CLIMATE







#### **EXPERT RA ratings**

Investment rating of the region – 3A1

Rating of investment risk of Russian regions – 4<sup>th</sup> place (2015)



## Russian regional investment climate index

Leningrad region – II group. Regions with comfortable conditions for business.

# CLUSTERS OF LENINGRAD REGION



# INDUSTRIAL PARKS



# MEASURES OF SUPPORT

### **BENEFITS FOR INVESTORS**

## BENEFITS FOR TRADING ACTIVITY



# FRONT OFFICE FOR INVESTOR RELATIONS OF ADMINISTRATION OF LENINGRAD REGION



# INFORMATIONAL AND CONSULTING SUPPORT information about measures of government support information about human resources other information required for implementation of investment projects SELECTION OF AN INVESTMENT SITE ACCORDING TO THE REQUIREMENTS OF INVESTMENT PROJECTS industrial sites (greenfield/brownfield) organization of visits to investment sites

#### PROVISION OF ENGINEERING AND TRANSPORT SUPPOR

- analysis of the possibility to provide a land plot with engineering and transport infrastructure
- information about tariffs, etc.

# 7 FACTORS OF SUCCESSFUL INVESTMENT





## THANK YOU FOR YOUR ATTENTION!

**2 +