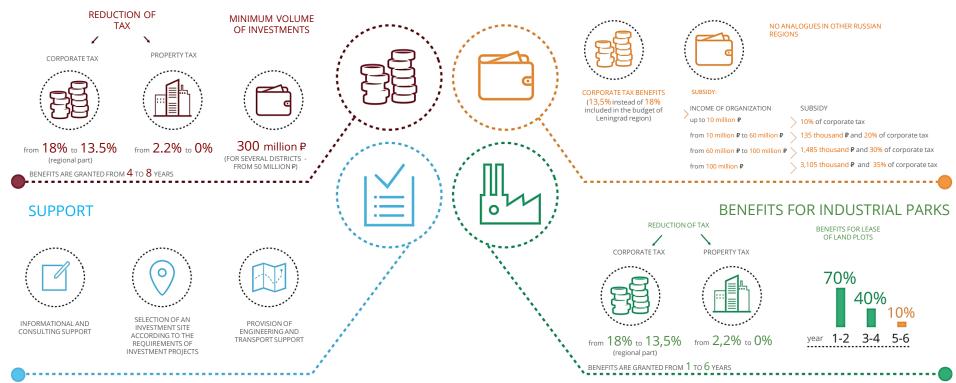

# MEASURES OF SUPPORT

### **BENEFITS FOR INVESTORS**

## BENEFITS FOR TRADING ACTIVITY