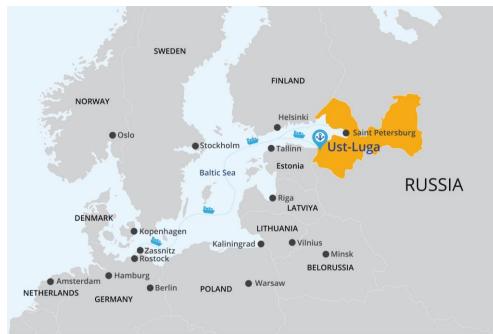

# UST-LUGA PORT AND INDUSTRIAL ZONE

THE ONLY PORT OF THE BALTIC SEA FOR VESSELS WITH 160 THOUSAND TONNES DEADWEIGHT

THE PORT WORKS ALL YEAR ROUND

12 TRANSSHIPMENT COMPLEXES, INCLUDING:

LPG TRANSSHIPMENT BULK CARGO UNIVERSAL TRANSSHIPMENT COAL TRANSSHIPMENT CONTAINER TERMINAL ROAD -RAIL FERRY

#### INDUSTRIAL ZONE UST-LUGA

THE LARGEST PROJECT FOR DEVELOPMENT OF OIL, GAS AND CHEMICAL CLUSTER PLANNED GAS SUPPLY CAPACITY :

**5.7 BILLION M<sup>3</sup> PER YEAR** NORD STREAM (2ND PHASE ) DIRECT FERRY LINE WITH ZASSNITZ