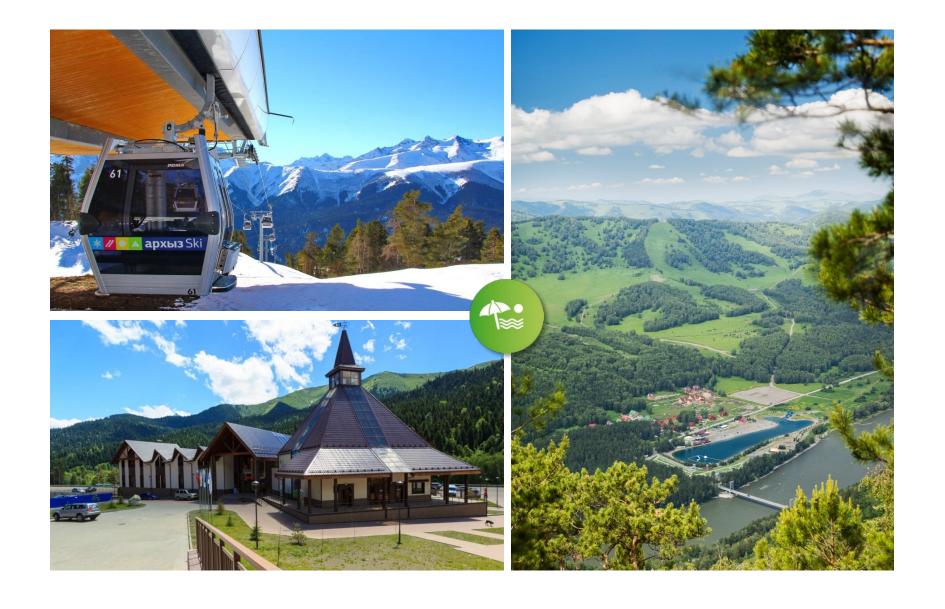

# RESIDENTS' ACTIVITIES: PRODUCTION, SERVICES, R&D





- MOTOR VEHICLES AND COMPONENT PRODUCTION
- BUILDING MATERIALS PRODUCTION
- ❖ MACHINERY
- ❖ MEDICAL AND BIOTECHNOLOGIES, PHARMACEUTICALS
- IT
- MICRO-ELECTRONICS
- **❖** TOURISM
- ❖ NANOTECHNOLOGIES
- ❖ AVIATION EQUIPMENT PRODUCTION, TECHNICAL MAINTENANCE AND REPAIR OF AIRCRAFTS AND SHIPS
- HOUSEHOLD APPLIANCES PRODUCTION
   AND CONSUMER GOODS
- RESOURCE-SAVING TECHNOLOGIES
- ❖ PETROCHEMISTRY
- AGRICULTURE AND FOOD PRODUCTION

### **SEZ BENEFITS AND INCENTIVES**



Save up to 30%

on initial investments



Comfortable administrative procedures



**Special tax benefits** 



Ready-to-use infrastructure



**Free Customs Zone** 

# **SEZ INFRASTRUCTURE**









## **RESIDENTS' PROJECTS**



## **TOURISM SEZ INFRASTRUCTURE**



#### **HOW TO BECOME A RESIDENT**

- > CHOICE OF SEZ AND TYPE OF ACTIVITIES IN SEZ
- BUSINESS PLAN
- EXPERT COUNCIL AND AGREEMENT ON ACTIVITY IN SEZ



Minimum amount of investments for Industrial SEZ' residents is RUB 120 mln



No Expert Council for R&D SEZ' residents with less than RUB 30 mln investments.



Minimum amount of investments for Port SEZ' residents:

- RUB 400 mln for new port infrastructure projects
- RUB 120 mln for reconstruction of existing port infrastructure

### CONTACTS



# Ministry of Economic Development of the Russian Federation

#### Regional Development Department

123242, Russia, Moscow, Krasnaya Presnya str., 3 +7 (495) 650-87-00 (ext. 1401)

www.economy.gov.ru



# Managing Company «Special Economic Zones» JSC

125009, Russia, Moscow, Tverskoy Boulevard,