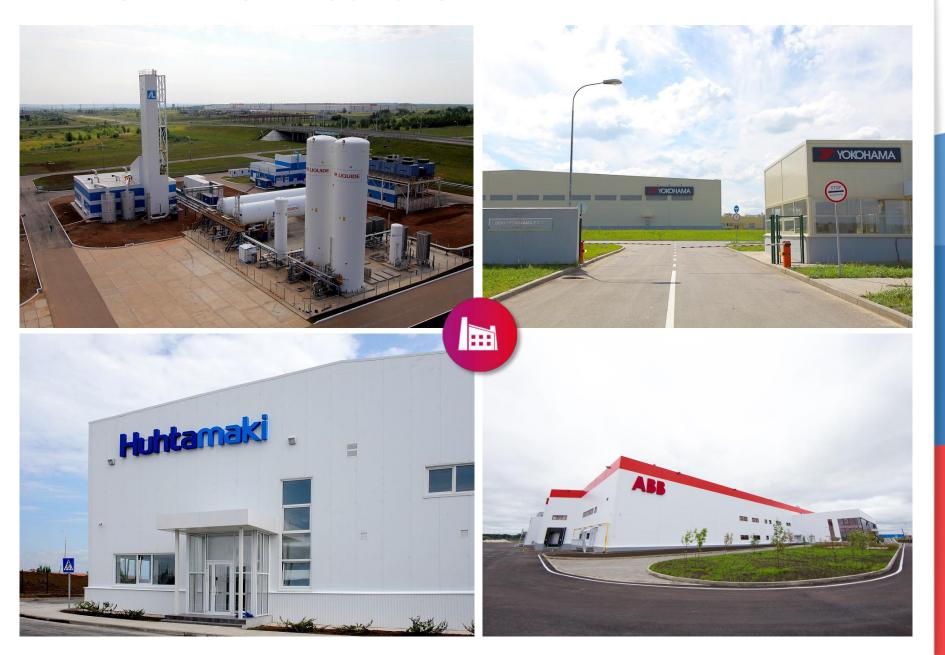

# RESIDENTS' ACTIVITIES: PRODUCTION, SERVICES, R&D





- MOTOR VEHICLES AND COMPONENT PRODUCTION
- BUILDING MATERIALS PRODUCTION
- ❖ MACHINERY
- ❖ MEDICAL AND BIOTECHNOLOGIES, PHARMACEUTICALS
- IT
- MICRO-ELECTRONICS
- **❖** TOURISM
- ❖ NANOTECHNOLOGIES
- ❖ AVIATION EQUIPMENT PRODUCTION, TECHNICAL MAINTENANCE AND REPAIR OF AIRCRAFTS AND SHIPS
- HOUSEHOLD APPLIANCES PRODUCTION
   AND CONSUMER GOODS
- RESOURCE-SAVING TECHNOLOGIES
- ❖ PETROCHEMISTRY
- AGRICULTURE AND FOOD PRODUCTION

### **SEZ BENEFITS AND INCENTIVES**



Save up to 30%

on initial investments



Comfortable administrative procedures



**Special tax benefits** 



Ready-to-use infrastructure



**Free Customs Zone** 

# **SEZ INFRASTRUCTURE**









## **RESIDENTS' PROJECTS**



## **TOURISM SEZ INFRASTRUCTURE**



#### **HOW TO BECOME A RESIDENT**

- > CHOICE OF SEZ AND TYPE OF ACTIVITIES IN SEZ
- BUSINESS PLAN
- EXPERT COUNCIL AND AGREEMENT ON ACTIVITY IN SEZ



Minimum amount of investments for Industrial SEZ' residents is RUB 120 mln



No Expert Council for R&D SEZ' residents with less than RUB 30 mln investments.



Minimum amount of investments for Port SEZ' residents:

- RUB 400 mln for new port infrastructure projects
- RUB 120 mln for reconstruction of existing port infrastructure

### CONTACTS



# Ministry of Economic Development of the Russian Federation

#### Regional Development Department

123242, Russia, Moscow, Krasnaya Presnya str., 3 +7 (495) 650-87-00 (ext. 1401)

www.economy.gov.ru



# Managing Company «Special Economic Zones» JSC

125009,