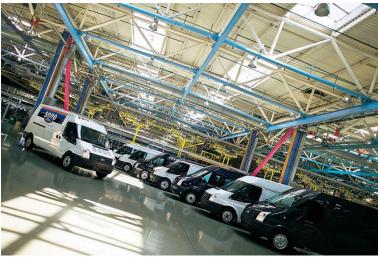

# SPECIAL ECONOMIC ZONES

### **SEZ IN FIGURES**

- more than 480 companies
- 2 more than 80 countries
- over USD bln
  the total amount of the announced investments
  by Resident companies
- 4. more than 4. USD bln
  the total amount of the fulfilled investments
  by Resident companies
- more than 8 000 workplaces created

#### FDI leaders in SEZ



# SPECIAL ECONOMIC ZONES IN RUSSIA: SUCCESS STORY OF FOREIGN DIRECT INVESTMENTS





































































# RESIDENTS' ACTIVITIES: PRODUCTION, SERVICES, R&D





- MOTOR VEHICLES AND COMPONENT PRODUCTION
- BUILDING MATERIALS PRODUCTION
- ❖ MACHINERY
- ❖ MEDICAL AND BIOTECHNOLOGIES, PHARMACEUTICALS
- IT
- MICRO-ELECTRONICS
- **❖** TOURISM
- ❖ NANOTECHNOLOGIES
- ❖ AVIATION EQUIPMENT PRODUCTION, TECHNICAL MAINTENANCE AND REPAIR OF AIRCRAFTS AND SHIPS
- HOUSEHOLD APPLIANCES PRODUCTION
   AND CONSUMER GOODS
- RESOURCE-SAVING TECHNOLOGIES
- ❖ PETROCHEMISTRY
- AGRICULTURE AND FOOD PRODUCTION

### **SEZ BENEFITS AND INCENTIVES**



Save up to 30%

on initial investments



Comfortable administrative procedures



**Special tax benefits** 



Ready-to-use infrastructure



**Free Customs Zone** 

# **SEZ INFRASTRUCTURE**









## **RESIDENTS' PROJECTS**



## **TOURISM SEZ INFRASTRUCTURE**



#### **HOW TO BECOME A RESIDENT**

- > CHOICE OF SEZ AND TYP