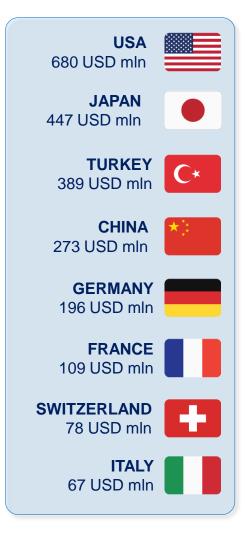

# SPECIAL ECONOMIC ZONES

### **SEZ IN FIGURES**

- more than 480 companies
- 2 more than 80 countries
- over USD bln
  the total amount of the announced investments
  by Resident companies
- 4. more than 4. USD bln
  the total amount of the fulfilled investments
  by Resident companies
- more than 8 000 workplaces created

#### FDI leaders in SEZ



# SPECIAL ECONOMIC ZONES IN RUSSIA: SUCCESS STORY OF FOREIGN DIRECT INVESTMENTS





































































# RESIDENTS' ACTIVITIES: PRODUCTION, SERVICES, R&D





- MOTOR VEHICLES AND COMPONENT PRODUCTION
- BUILDING MATERIALS PRODUCTION
- ❖ MACHINERY
- ❖ MEDICAL AND BIOTECHNOLOGIES, PHARMACEUTICALS
- IT
- MICRO-ELECTRONICS
- **❖** TOURISM
- ❖ NANOTECHNOLOGIES
- ❖ AVIATION EQUIPMENT PRODUCTION, TECHNICAL MAINTENANCE AND REPAIR OF AIRCRAFTS AND SHIPS
- HOUSEHOLD APPLIANCES PRODUCTION
   AND CONSUMER GOODS
- RESOURCE-SAVING TECHNOLOGIES
- ❖ PETROCHEMISTRY
- AGRICULTURE AND FOOD PRODUCTION

### **SEZ BENEFITS AND INCENTIVES**



Save up to 30%

on initial investments



Comfortable administrative procedures



**Special tax benefits** 



Ready-to-us