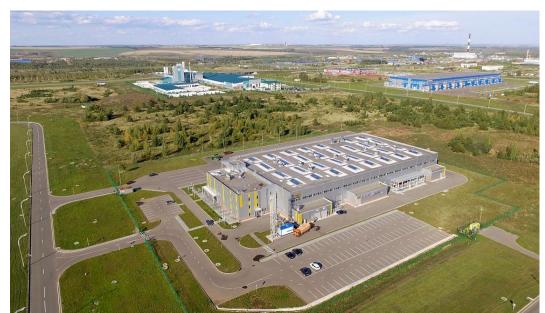

INVESTMENTS





































































# RESIDENTS' ACTIVITIES: PRODUCTION, SERVICES, R&D





- MOTOR VEHICLES AND COMPONENT PRODUCTION
- BUILDING MATERIALS PRODUCTION
- ❖ MACHINERY
- ❖ MEDICAL AND BIOTECHNOLOGIES, PHARMACEUTICALS
- IT
- MICRO-ELECTRONICS
- **❖** TOURISM
- ❖ NANOTECHNOLOGIES
- ❖ AVIATION EQUIPMENT PRODUCTION, TECHNICAL MAINTENANCE AND REPAIR OF AIRCRAFTS AND SHIPS
- HOUSEHOLD APPLIANCES PRODUCTION
   AND CONSUMER GOODS
- RESOURCE-SAVING TECHNOLOGIES
- ❖ PETROCHEMISTRY
- AGRICULTURE AND FOOD PRODUCTION

### **SEZ BENEFITS AND INCENTIVES**



Save up to 30%

on initial investments



Comfortable administrative procedures



**Special tax benefits** 



Ready-to-use infrastructure



**Free Customs Zone** 

# **SEZ INFRASTRUCTURE**









## **RESIDENTS' PROJECTS**



## **TOURISM SEZ INFRASTRUCTURE**



#### **HOW TO BECOME A RESIDENT**

- > CHOICE OF SEZ AND TYPE OF ACTIVITIES IN SEZ
- BUSINESS PLAN
- EXPERT COUNCIL AND AGREEMENT ON ACTIVITY IN SEZ



Minimum amount of investments for Industrial SEZ' residents is RUB 120 mln



No Expert Council for R&D SEZ' residents with less than RUB 30 mln investments.



Minimum amount of investments for Port SEZ' residents:

- RUB 400 mln for new port infrastructure projects
- RUB 120 mln for reconstruction of existing port infrastructure

### CONTACTS



# Ministry of Economic Development of the Russian Federation

#### Regional Development Department

123242, Russia, Moscow, Krasnaya Presnya str., 3 +7 (495) 650-87-00 (ext. 1401)

www.economy.gov.ru



# Managing Company «