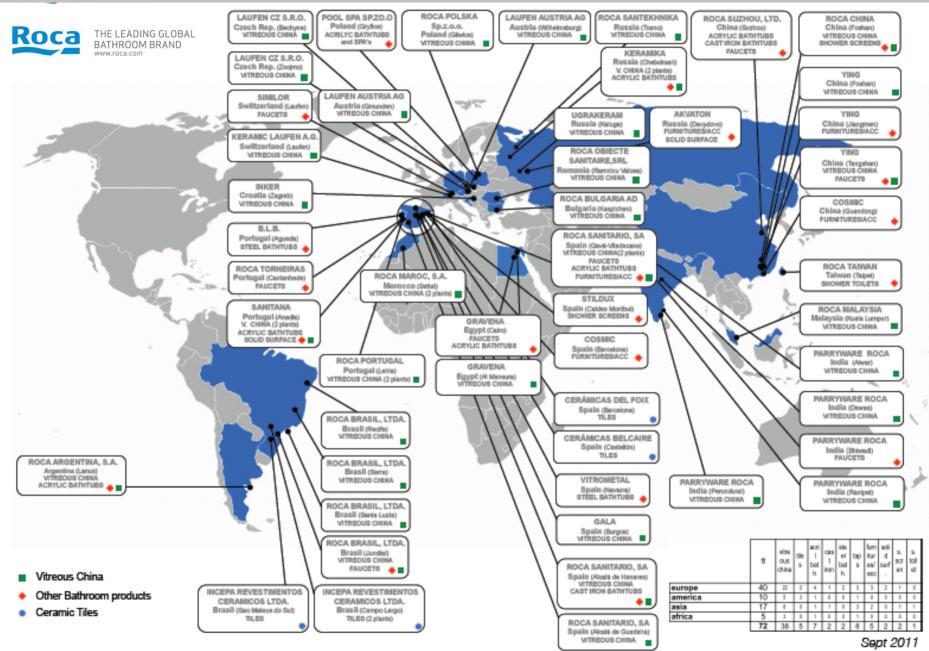

# **ROCA GROUP IN RUSSIA:**



THE LEADING GLOBAL BATHROOM BRAND www.roca.com

## **ROCA IN THE WORLD**



# **OUR BEGINNING IN RUSSIA**

• 2004 – ROCA registers its 1<sup>st</sup> legal entity in Russia



- 2006 Opening of 1<sup>st</sup> factory: Tosno, Leningrad region
  - ✓ 1<sup>st</sup> multinational of bathroom industry in Russia
  - ✓ 300 people
  - ✓ 26 000 m2 building, 99 000 m2 of territory
  - ✓ 3 brands





# **ROCA TODAY**

# Leningrad region:



## Kaluga region:

**夏夏** 

# 7 factories in Russia:

Chuvash republic:



Moscow region:

ANDATOH

# WHAT HAPPENED: LAST 7 YEARS



1<sup>st</sup> MULTINATIONAL TO COME TO RUSSIA IN BATHROOM INDUSTRY.

#### LEADERS

EVERYTHING FOR THE BATHROOM: VC, FURNITURE, BATHTUBS, FAUCETS











# **DEVELOPMENT FEATURES**





Market in fast development

Growing taste for quality and design

Being local makes it easier

Difficult labor enviro