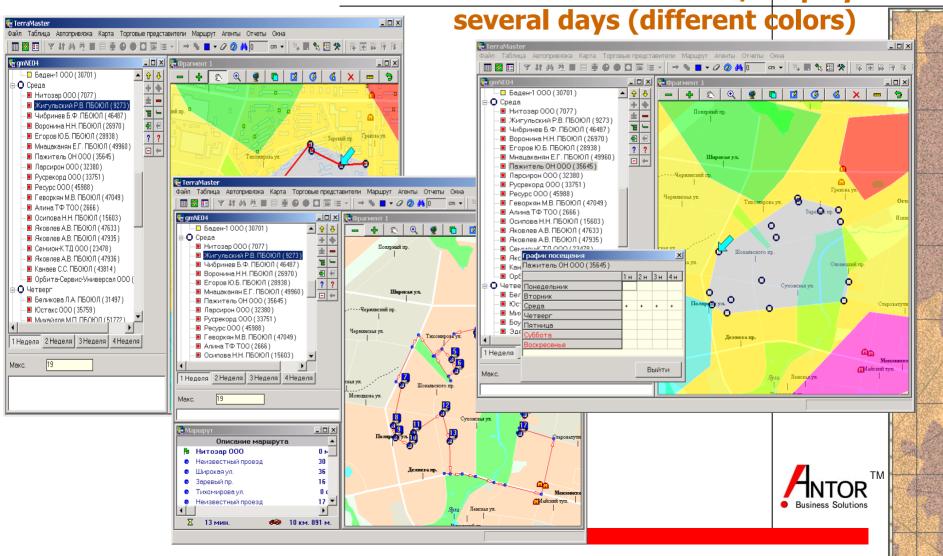

#### **Efficient Visit Schedules – Results:**

1. Territories do not collide with each other.

2. Visit schedules of different days do not collide with each other.

3. Territories are developed in accordance with traffic scheme of the city (e.g. Moscow and Moscow Region).

#### **Efficient Visit Schedules – Results:**