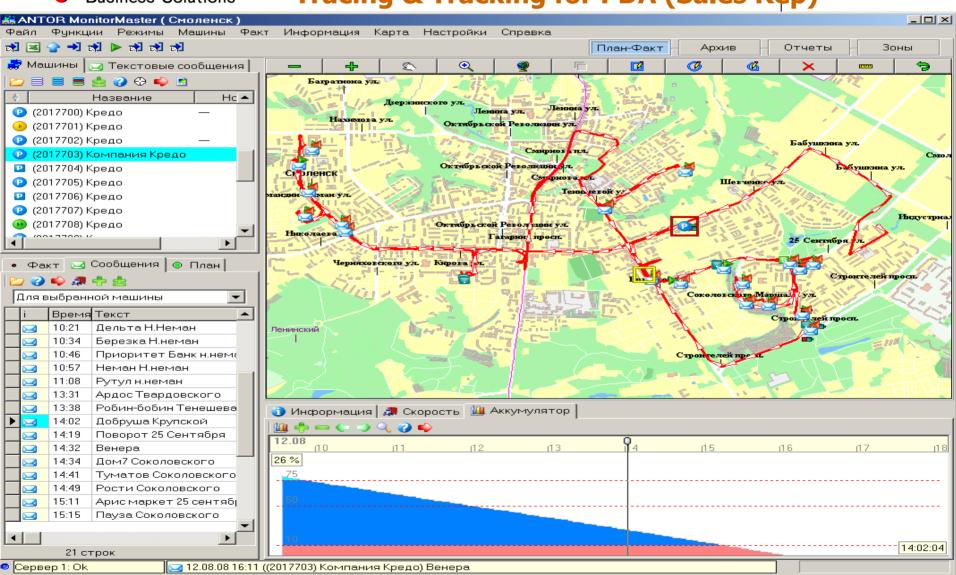

as to track more than 10 objects at the same time.





### Business Solutions ANTOR Tracing & Tracking Concept (3)

#### **Data Archiving**

ANTOR MonitorMaster/ PocketMaster<sup>TM</sup> automatically archives all data. Data is available for further analysis.

#### **Analysis**

ANTOR MonitorMaster/ PocketMaster<sup>TM</sup> offers a developed analysis system via tables, diagrams, text documents. The results of the analysis are provided in the form of reports.

#### Reports

ANTOR MonitorMaster/ PocketMaster<sup>TM</sup> allows to create extensive reports. The report formats can be agreed upon with the Customer during the implementation process.







### ANTOR *PocketMaster™*

GPS/GPRS мониторинг транспорта и персонала на основе КПК





### **Tracing & Tracking for PDA (Sales Rep)**





### **Tracing & Tracking for PDA (Sales Rep)**