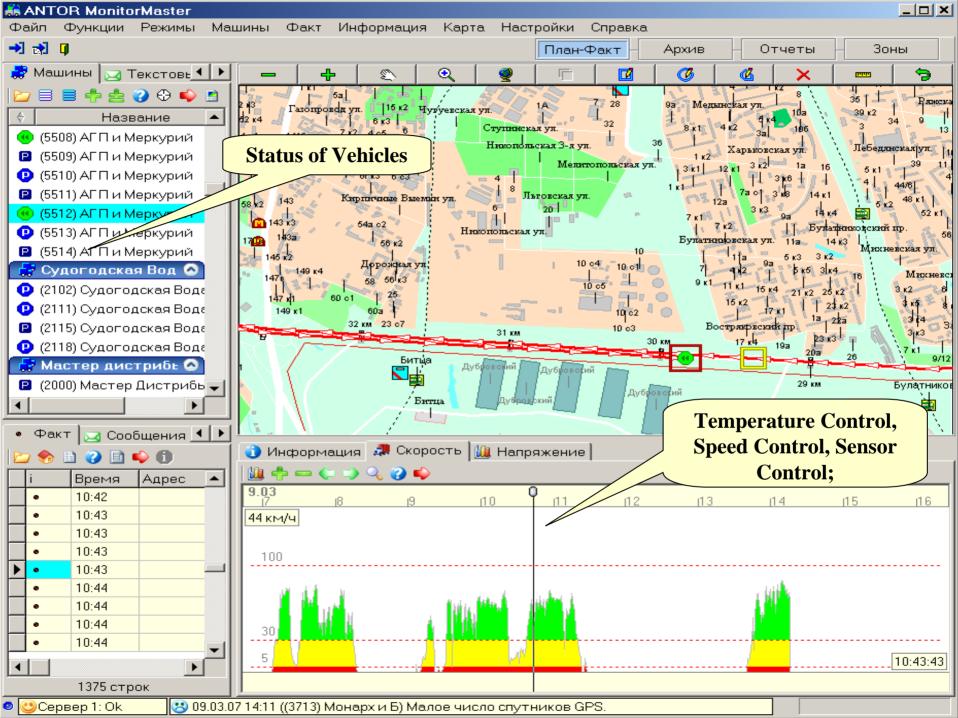

#### Operational Data (real time)

- •ANTOR MonitorMaster/ PocketMaster<sup>TM</sup> tracks and visualizes all movements of an object throughout the whole working day.
- •The <u>actual routes</u> are compared with the <u>planned ones</u>. Deviations are recorded for analytical purposes.
- •Zone filter: ANTOR MonitorMaster/ PocketMaster<sup>TM</sup> allows defining special or prohibited zones and the dispatcher (manager) is automatically informed as soon as an object passes the borders these defined zones (enters or exits these zones).
- •Special data base filters enable dispatcher (manager) to visualize only those objects that comply with pre-defined criteria (e.g. strategically important objects). This allows to optimize the number of obects shown at the same time and is especially relevant when a dispatcher has to track more than 10 objects at the same time.