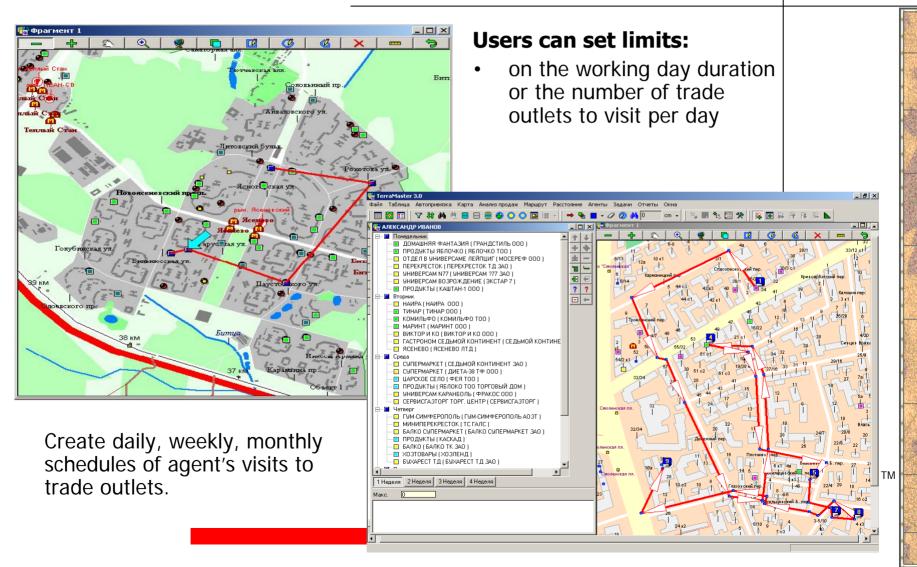

#### **Efficient Visit Schedules – Results:**

1. Territories do not collide with each other.

2. Visit schedules of different days do not collide with each other.

3. Territories are developed in accordance with traffic scheme of the city (e.g. Moscow and Moscow Region).





#### **Efficient Visit Schedules – Results:**





### **Customize efficient visit schedules/ display**





### Business Solutions ANTOR TerraMaster™ Agent — Added Value (1):

1. Develop practically the same number of visits per day. Result: Sales Rep has a balanced number of visits per day.

2. Routes are built in accordance with traffic scheme.

Result: Sales Rep saves time when moving from one client to another.

3. Regular/ Repeated visits at the same day of the week, every week <u>Result:</u> controlled visits according to client's time availabilities.





### Business Solutions ANTOR TerraMaster™ Agent – Added Value (2):

4. Re-routing as soon as business requirements change (e.g. increase or reduction of number of Sales Reps).
Result: flexible response to fast changing market environment.

5. Calculation of total number of Sal