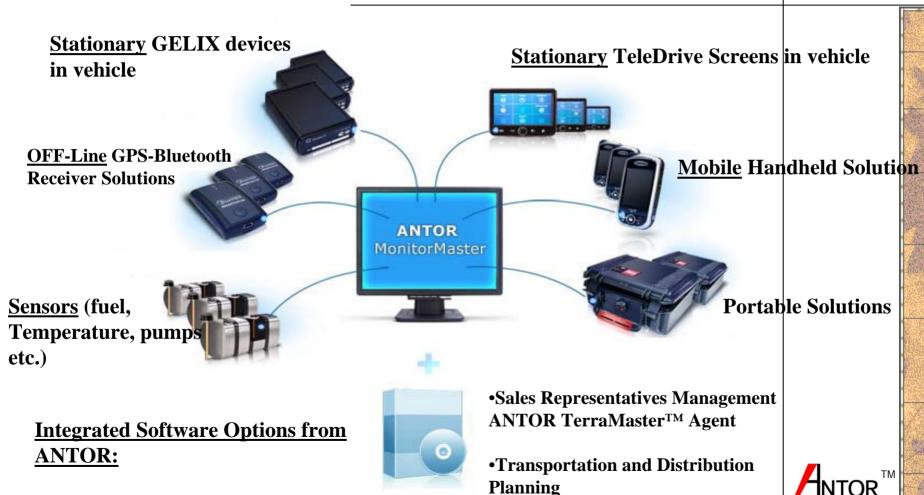

### Business Solutions ANTOR Tracing & Tracking Solutions

ANTOR MonitorMaster

GPS/GPRS Tracing &

Tracking of Mobile Objects

ANTOR *PocketMaster™*GPS/GPRS Tracing &

Tracking Handheld Solution

ANTOR LogisticsMaster<sup>TM</sup>

### Business Solutions ANTOR Tracing & Tracking Concept (2)