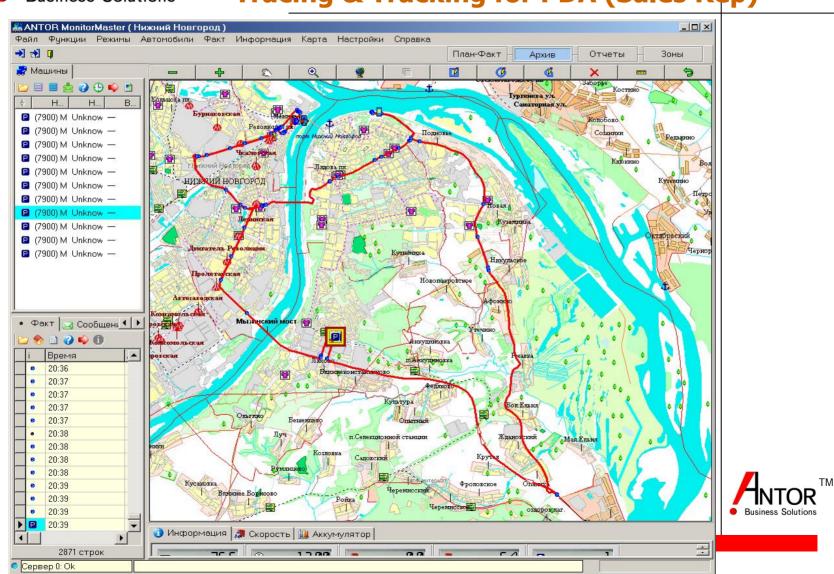

#### Operational Data (real time)

- •ANTOR MonitorMaster/ PocketMaster<sup>TM</sup> tracks and visualizes all movements of an object throughout the whole working day.
- •The <u>actual routes</u> are compared with the <u>planned ones</u>. Deviations are recorded for analytical purposes.
- •Zone filter: ANTOR MonitorMaster/ PocketMaster<sup>TM</sup> allows defining special or prohibited zones and the dispatcher (manager) is automatically informed as soon as an object passes the borders these defined zones (enters or exits these zones).
- •Special data base filters enable dispatcher (manager) to visualize only those objects that comply with pre-defined criteria (e.g. strategically important objects). This allows to optimize the number of obects shown at the same time and is especially relevant when a dispatcher has to track more than 10 objects at the same time.