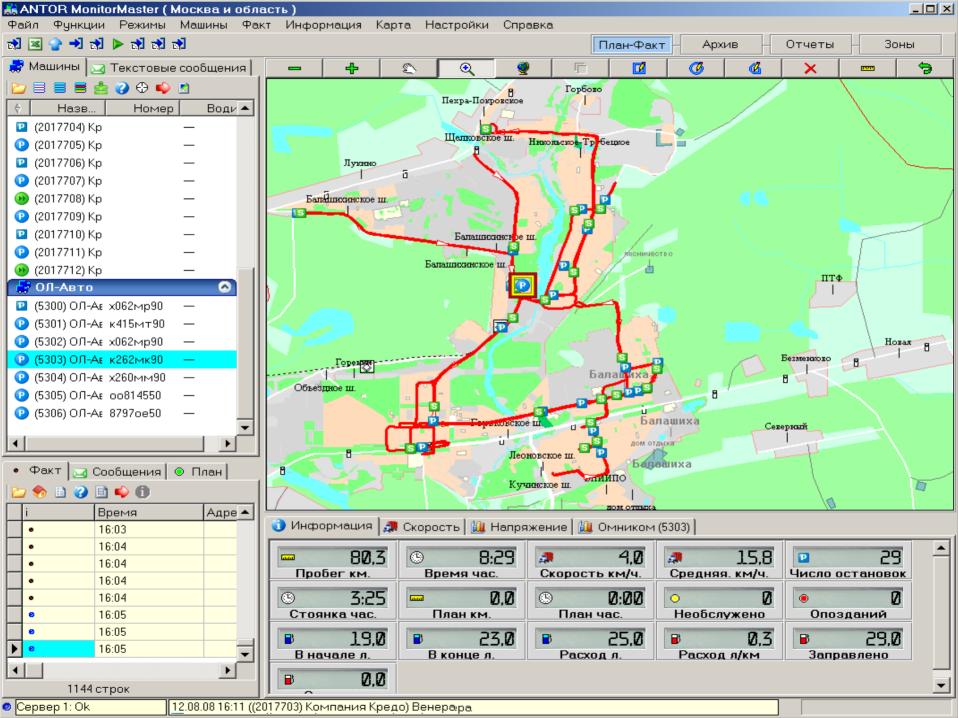

#### **Analysis**

ANTOR MonitorMaster/ PocketMaster<sup>TM</sup> offers a developed analysis system via tables, diagrams, text documents. The results of the analysis are provided in the form of reports.

#### Reports

ANTOR MonitorMaster/ PocketMaster<sup>TM</sup> allows to create extensive reports. The report formats can be agreed upon with the Customer during the implementation process.