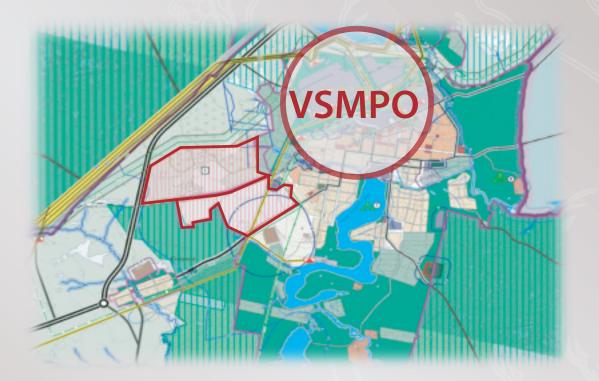

## INDUSTRIAL ECONOMIC **ZONE LOCATION**

ON DECEMBER 16, 2010 DECREE OF THE GOVERNMENT OF THE RUSSIAN FEDERATION NO. 1032 WAS ADOPTED ON ESTABLISHING SPECIAL ECONOMIC ZONE IN SVERDLOVSK REGION

### SPECIAL ECONOMIC ZONE LOCATION THE PROXIMITY TO THE BIGGEST MANUFACTURER OF TITANIUM