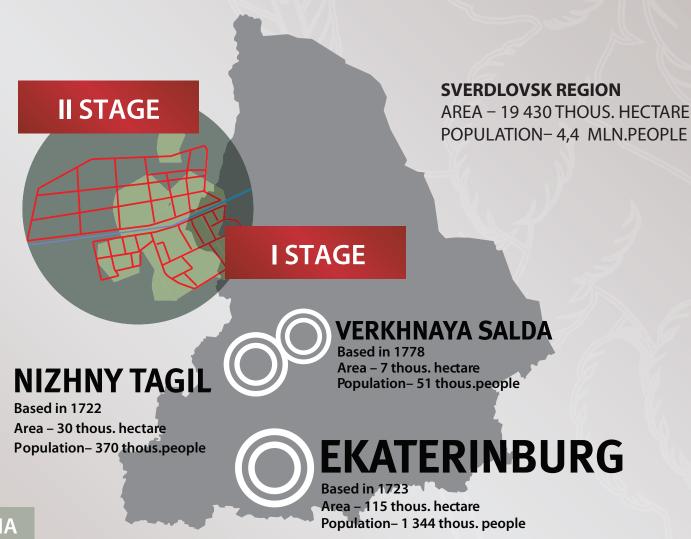

# SPECIAL ECONOMIC ZONE DIRECTORY

AREA – 725 HECTARE I STAGE – 350 HECTARE

**DEVELOPMENT IN 2011-2013 YEARS** 

## SPECIAL ECONOMIC ZONE DIRECTORY