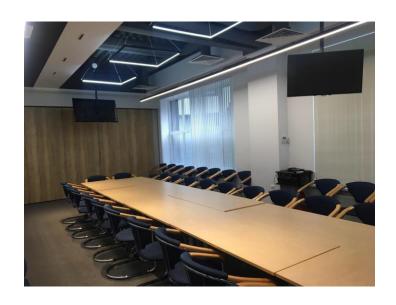

## Hall 'Moscow' (up to 35 people with a round-table arrangement)

| Rent                                                   | For AEB members   | For non-members   |
|--------------------------------------------------------|-------------------|-------------------|
| Up to 4 hours                                          | 6 000<br>RUB/hour | 7 000<br>RUB/hour |
| More than 4 hours                                      | 5 500<br>RUB/hour | 6 500<br>RUB/hour |
| Equipment<br>(Video wall,<br>sound system,<br>clicker) | 11 000 RUB/event  | 12 000 RUB/event  |

#### **CONFERENCE SPACE OF ASSOCIATION OF EUROPEAN BUSINESSES**

Hall 'Saint Petersburg' + hall 'Moscow' (up to 45 people with a round-table arrangement, up to 60 people with theatre arrangement at distance)