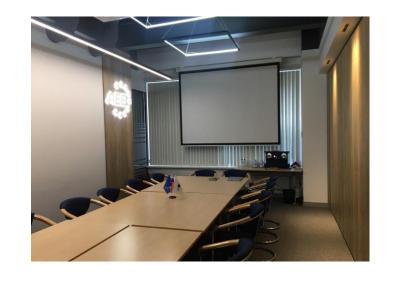

## Hall 'Moscow' (up to 35 people with a round-table arrangement)

| Rent                                                   | For AEB members   | For non-members   |
|--------------------------------------------------------|-------------------|-------------------|
| Up to 4 hours                                          | 6 000<br>RUB/hour | 7 000<br>RUB/hour |
| More than 4 hours                                      | 5 500<br>RUB/hour | 6 500<br>RUB/hour |
| Equipment<br>(Video wall,<br>sound system,<br>clicker) | 11 000 RUB/event  | 12 000 RUB/event  |

# Hall 'Saint Petersburg' (up to 25 people with a round-table arrangement)

| Rent                                                          | For AEB members   | For non-members   |
|---------------------------------------------------------------|-------------------|-------------------|
| Up to 4 hours                                                 | 5 600<br>RUB/hour | 6 600<br>RUB/hour |
| More than 4 hours                                             | 4 900<br>RUB/hour | 5 900<br>RUB/hour |
| Equipment<br>(screen, projector,<br>sound system,<br>clicker) | 8 000 RUB/event   | 9 000 RUB/event   |

## Hall 'Krasnodar' (up to 12 people with a round-table arrangement)

| Rent                                                 | For AEB members   | For non-members   |
|------------------------------------------------------|-------------------|-------------------|
| Up to 4 hours                                        | 4 200<br>RUB/hour | 5 200<br>RUB/hour |
| More than 4 hours                                    | 3 600<br>RUB/hour | 4 600<br>RUB/hour |
| Equipment (screen, projector, sound system, clicker) | 5 000 RUB/event   | 6 000 RUB/event   |