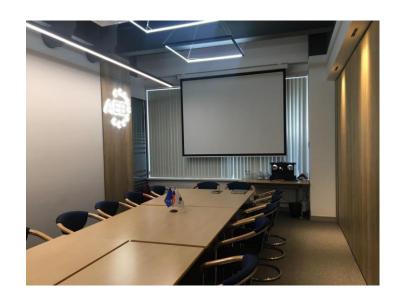

# Hall 'Saint Petersburg' (up to 25 people with a round-table arrangement)

| Rent                                                          | For AEB members   | For non-members   |
|---------------------------------------------------------------|-------------------|-------------------|
| Up to 4 hours                                                 | 5 600<br>RUB/hour | 6 600<br>RUB/hour |
| More than 4 hours                                             | 4 900<br>RUB/hour | 5 900<br>RUB/hour |
| Equipment<br>(screen, projector,<br>sound system,<br>clicker) | 8 000 RUB/event   | 9 000 RUB/event   |

## Hall 'Krasnodar' (up to 12 people with a round-table arrangement)

| Rent                                                 | For AEB members   | For non-members   |
|------------------------------------------------------|-------------------|-------------------|
| Up to 4 hours                                        | 4 200<br>RUB/hour | 5 200<br>RUB/hour |
| More than 4 hours                                    | 3 600<br>RUB/hour | 4 600<br>RUB/hour |
| Equipment (screen, projector, sound system, clicker) | 5 000 RUB/event   | 6 000 RUB/event   |